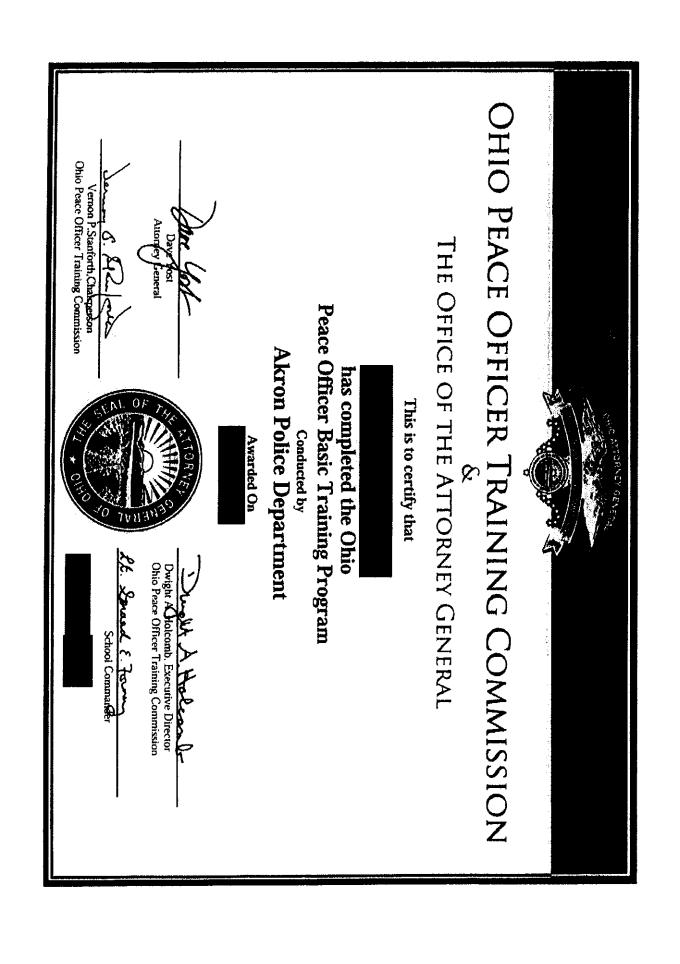

### Training:

Officer attended and completed the Ohio Peace Officer Basic Training Program at the Akron Police Academy on May 29, 2020.