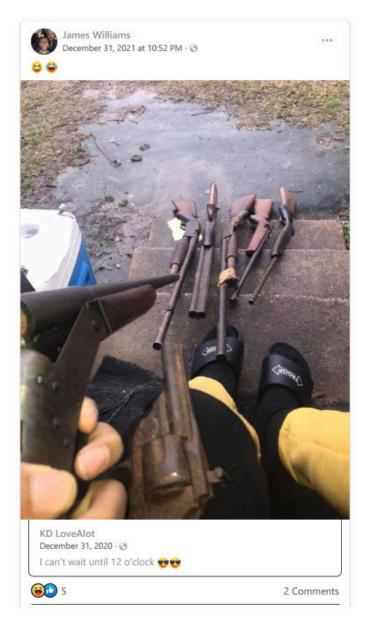

#### Social Media:

Williams' Facebook profile was located and identified with username: James Williams (RolexxRoe). It was accessible at https://www.facebook.com/profile.php?id=100000613551146. The following information was publicly available on the profile and appeared relevant to this investigation: