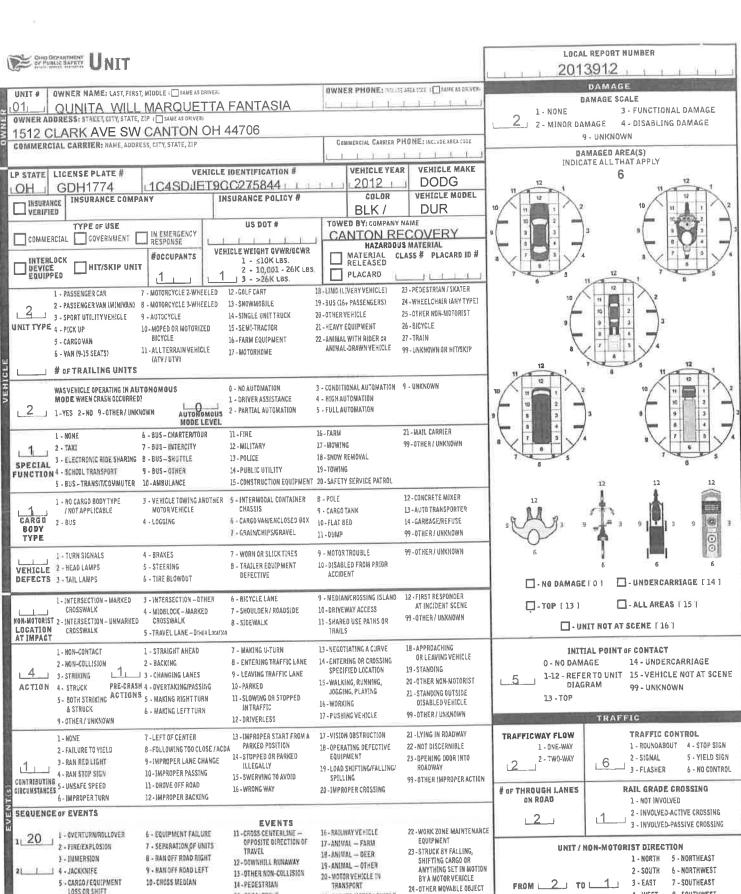

### Incident / Offense Report

Incident Number

14-01659

| Offense     | Method Received<br>T           | Time Rec<br>02/02/2014 |                    | Time Dispatched /02/2014 23:22:00 |           | e Arrived<br>14 23:28:00 | Time Clea<br>02/03/2014 |              |
|-------------|--------------------------------|------------------------|--------------------|-----------------------------------|-----------|--------------------------|-------------------------|--------------|
|             | Report Date / Tim              | e                      | Incident           | Occurred From                     |           | Incident O               |                         |              |
|             | Date                           | Time                   | Date               | Time                              |           | Date                     | Time                    |              |
|             | Monday 02/03/2014              | 00:15:50               | Sunday 02/02/2     | 014 23:15:00                      | Sunda     | ay 02/02/2014            | 23:21:00                |              |
|             | the Incident (Street #, Street |                        | State, Zip)        |                                   |           |                          |                         | Zone         |
| 1532 CLAR   | K AVE SW CANTON O              | H 44706                |                    |                                   |           |                          |                         | 4B           |
|             | ERIC LEE JONES - VI            | C                      |                    | Property:                         |           |                          |                         |              |
| Involved:   | JAMES R WILLIAMS .             | SUS                    |                    | 0                                 |           |                          |                         |              |
|             | (#)                            |                        |                    | Amount:                           |           |                          |                         | - 1          |
|             | ¥                              |                        |                    |                                   |           |                          |                         |              |
|             | ¥.                             |                        |                    | Type:                             |           |                          |                         |              |
| Ur          | nits: Officers:                |                        |                    |                                   |           |                          |                         | - 1          |
| 1st: 96     | JAMES NIXON                    |                        |                    |                                   |           |                          |                         | - 1          |
| 2nd:        |                                |                        |                    |                                   |           |                          |                         |              |
| 3rd:        |                                |                        |                    |                                   |           |                          |                         | 1            |
| 4th:        |                                |                        |                    | Dia                               | notos: 6  | :                        |                         |              |
| 5th:        |                                |                        |                    |                                   | notos: 6  | '<br>                    |                         |              |
| Codes:      | Descriptions:                  |                        | OFFEN              | NSES                              |           |                          |                         |              |
| 1313        | SIMPLE ASSAULT                 |                        |                    |                                   |           | 2903.13                  |                         |              |
|             |                                |                        |                    |                                   |           |                          |                         |              |
|             |                                |                        |                    |                                   |           |                          |                         | - 1          |
|             |                                |                        |                    |                                   |           |                          |                         |              |
|             |                                |                        |                    |                                   |           |                          |                         |              |
|             |                                |                        |                    |                                   |           |                          |                         | Hate Bias    |
| Weapons U   |                                |                        | MARKET EAT         | Trade Marks:                      |           |                          |                         | Hate Dias    |
| P           | ERSONAL WEAPONS (              | HANDS,FEET             | , I EE I H EC I    |                                   |           |                          |                         |              |
|             |                                |                        |                    |                                   | Location  | Туре:                    |                         |              |
| Entry:      |                                |                        |                    |                                   |           | mily Home                |                         | - 1          |
|             |                                |                        | TD 11              | D'                                | talaan ID | Officer in Cha           | rge: <b>52</b> Er       | ntry Id: 254 |
| Refer to Ar | rest: Inc                      | ident #:               | Tow#:              | Dispa                             | tcher: IR | Officer in Cha.          | 160. 52                 | 201          |
|             |                                |                        |                    |                                   |           |                          |                         |              |
| Case Statu  | IS.                            |                        | Cleared Date: 02/0 | 03/2014                           |           | Cleared                  | d By: 254               |              |
|             |                                |                        |                    |                                   |           |                          |                         |              |
| Narrati     | ve: 14-01659                   | Page:                  | 1                  |                                   |           |                          |                         |              |
| D           | states that persons know       |                        |                    | and hody.                         |           |                          |                         |              |
| Reporter    | states that persons know       | ii did strike iii      | in about the neua  | and oody:                         |           |                          |                         |              |
|             |                                |                        |                    |                                   |           |                          |                         |              |
|             |                                |                        |                    |                                   |           |                          |                         |              |
|             |                                |                        |                    |                                   |           |                          |                         |              |
|             |                                |                        |                    |                                   |           |                          |                         |              |
|             |                                |                        |                    |                                   |           |                          |                         |              |
|             |                                |                        |                    |                                   |           |                          |                         |              |
|             |                                |                        |                    |                                   | PT11      | JAMES NIXON              | N                       |              |
|             | g Sunervisor:                  | Rur                    | eau Supervisor:    |                                   | Office    |                          |                         |              |