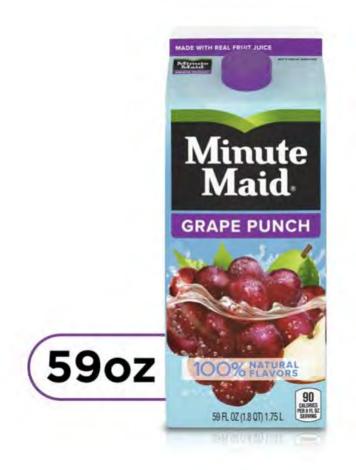

SA Armstrong requested information from Walmart regarding the purchase made on 06/26, at store #01911. Walmart Global Investigator James Christian (Christian) identified a purchase made with Walker's Discover card on 06/26/22, at 20:01:16 hours. A copy of the receipt has been attached to this report and is depicted below:

#### 2022-1356

Officer-Involved Critical Incident - 1659 S. Main Street, Akron, Ohio 44301

06/26/22 20:01:16

Christian reported the following items were purchased: