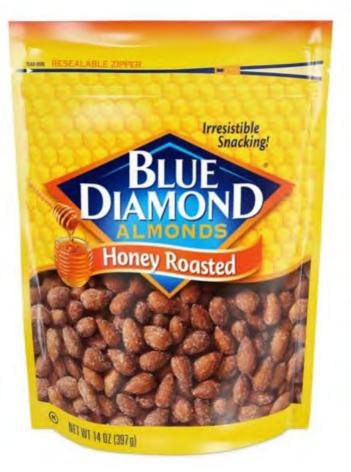

SA Armstrong requested information from Walmart regarding the purchase made on 06/26, at store #01911. Walmart Global Investigator James Christian (Christian) identified a purchase made with Walker's Discover card on 06/26/22, at 20:01:16 hours. A copy of the receipt has been attached to this report and is depicted below:

#### 2022-1356

Officer-Involved Critical Incident - 1659 S. Main Street, Akron, Ohio 44301

06/26/22 20:01:16

Christian reported the following items were purchased: