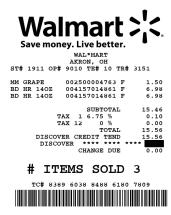

SA Armstrong requested information from Walmart regarding the purchase made on 06/26, at store #01911. Walmart Global Investigator James Christian (Christian) identified a purchase made with Walker's Discover card on 06/26/22, at 20:01:16 hours. A copy of the receipt has been attached to this report and is depicted below:

#### 2022-1356

Officer-Involved Critical Incident - 1659 S. Main Street, Akron, Ohio 44301

06/26/22 20:01:16

Christian reported the following items were purchased:

| TRANS. |                                   |                   |          |
|--------|-----------------------------------|-------------------|----------|
| DATE   | PURCHASES                         | MERCHANT CATEGORY | AMOUNT   |
| 06/20  | SHOOT POINT BLANK AKRON AKRON OH  | Merchandise       | \$676.76 |
| 06/21  | MARCS WATERLOO AKRON OH           | Supermarkets      | \$12.97  |
| 06/26  | WALMART SC 01911 AKRON OH         | Merchandise       | \$15.56  |
| 06/26  | CIRCLE K 05591 AKRON OH<br>02601R | Gasoline          | \$23.31  |
| 06/26  | BP#5802723GIANT #436 AKRON OH     | Gasoline          | \$16.00  |
|        |                                   |                   |          |