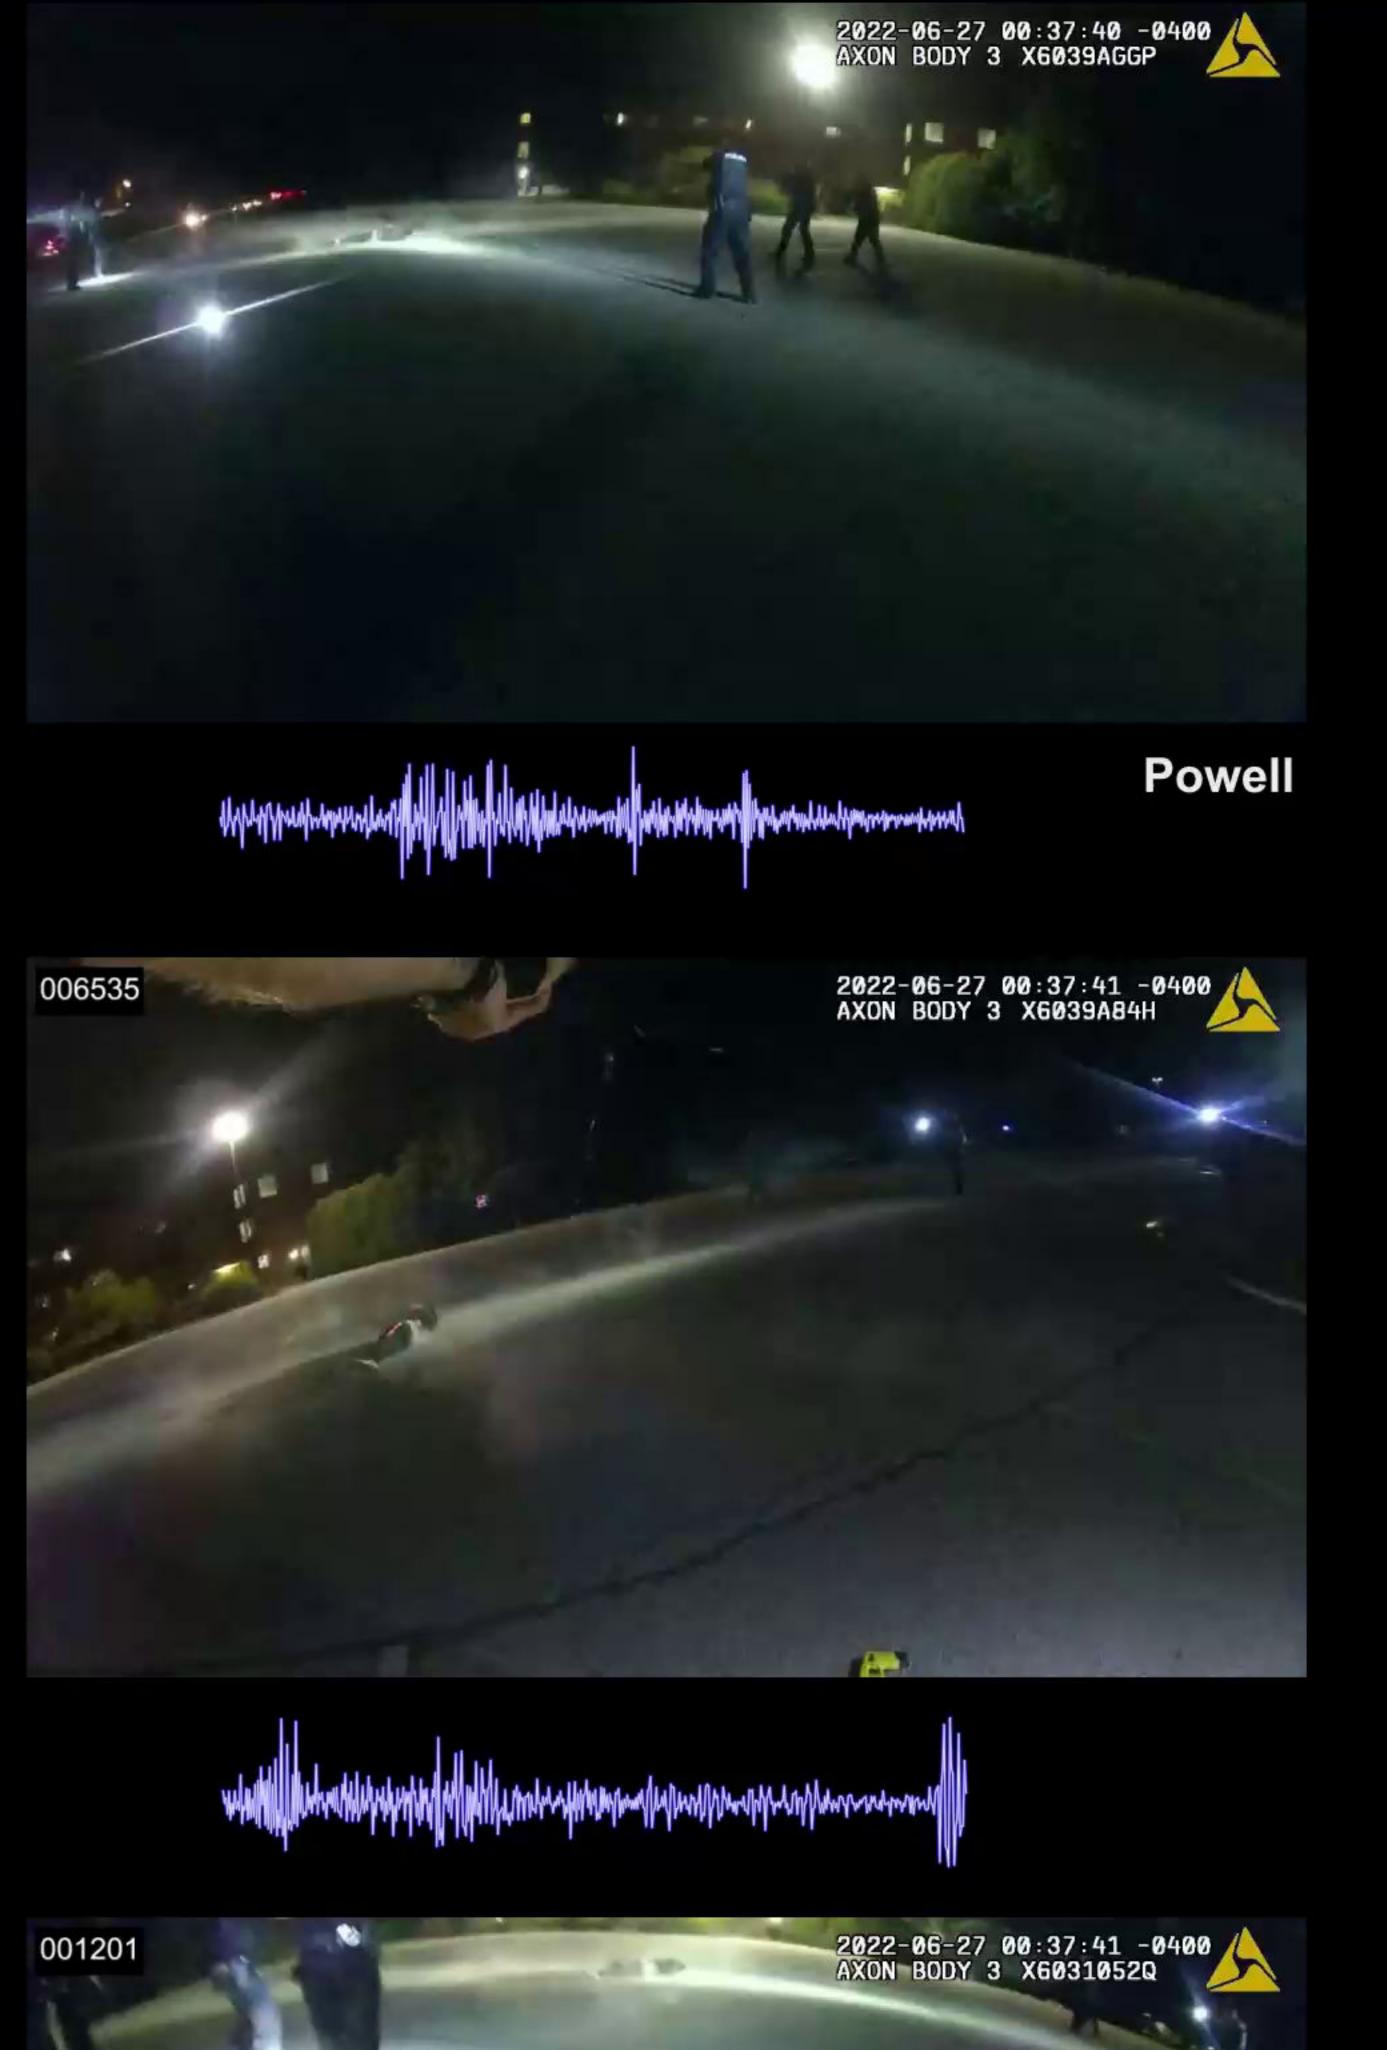

Page **18** of **31** 

Officer Involved Critical Incident - 1659 S. Main Street, Akron, Ohio 44301

| MARKED IMAGES | 00-00-25-05 to 00-00-31-25 / 00-00-31-27                                                                                                                                                                                        |
|---------------|---------------------------------------------------------------------------------------------------------------------------------------------------------------------------------------------------------------------------------|
| NOTES         | 00-00-25-05 Possible first gunshot fired (possibly                                                                                                                                                                              |
|               | - Included: 00-00-25-25 Jayland Walker turned to his right and rear and his left hand/arm extended outward at about armpit/shoulder height. Numerous gunshots heard.                                                            |
|               | <ul> <li>Included: 00-00-26-07 Jayland Walker made initial contact with his lower<br/>right side on the ground and continued falling (start of roll, 0 degrees).<br/>Numerous gunshots heard.</li> </ul>                        |
|               | <ul> <li>Included: 00-00-26-18 Jayland Walker rolled onto his left side (x1, rolling at 180 degrees). Numerous gunshots heard.</li> </ul>                                                                                       |
|               | <ul> <li>Included: 00-00-26-26 Jayland Walker rolled onto his back (x1, rolling at 270 degrees). Numerous gunshots heard.</li> </ul>                                                                                            |
|               | <ul> <li>Included: 00-00-27-09 Jayland Walker rolled onto his right side (x1, completed 360-degree roll). Numerous gunshots heard.</li> </ul>                                                                                   |
|               | - Included: 00-00-27-24 Jayland Walker rolled onto his front side with his head raised (x2, rolling at 90 degrees). Numerous gunshots heard.                                                                                    |
|               | <ul> <li>Included: 00-00-28-00 Jayland Walker rolled onto his left side (x2, rolling at 180 degrees). Numerous gunshots heard.</li> </ul>                                                                                       |
|               | <ul> <li>Included: 00-00-28-09 Jayland Walker rolled onto his back (x2, rolling at 240 degrees). Numerous gunshots heard.</li> </ul>                                                                                            |
|               | <ul> <li>Included: 00-00-28-22 Jayland Walker rolled onto his right side (x2, rolling at 360 degrees). He began reversing the direction of his roll.</li> <li>began to raise his left hand. Numerous gunshots heard.</li> </ul> |
|               | <ul> <li>Included: 00-00-29-07 Jayland Walker rolled onto his back (x3, reversed<br/>rolling direction -90 degrees) and his left arm/hand moved to the ground.<br/>Numerous gunshots heard. *****</li> </ul>                    |
|               | <ul> <li>Included: 00-00-29-13 Jayland Walker moved his left hand/arm upward on<br/>his left side. Numerous gunshots heard.</li> </ul>                                                                                          |
|               | <ul> <li>Included: 00-00-29-14 Jayland Walker's right hand moved upward on his<br/>right side. Numerous gunshots heard.</li> </ul>                                                                                              |

Page **19** of **31** 

Officer Involved Critical Incident - 1659 S. Main Street, Akron, Ohio 44301

|              | <ul> <li>Included: 00-00-29-29 Jayland Walker's lower body and hips rolled to his right. Numerous gunshots heard.</li> <li>Included: 00-00-30-28 Jayland Walker's lower body and hips rolled back to his left. Numerous gunshots heard. ******</li> </ul> |
|--------------|-----------------------------------------------------------------------------------------------------------------------------------------------------------------------------------------------------------------------------------------------------------|
|              | 00-00-31-25 / 00-00-31-27 These were the approximate frames of the last gunshot heard and observed ( <b>BWC</b> , unknown exactly which officer fired). The pace of the gunshots leading up to this frame had slowed. ******                              |
| TIME ELAPSED | 6.7 seconds (201 frames) / 6.77 seconds (203 frames)                                                                                                                                                                                                      |