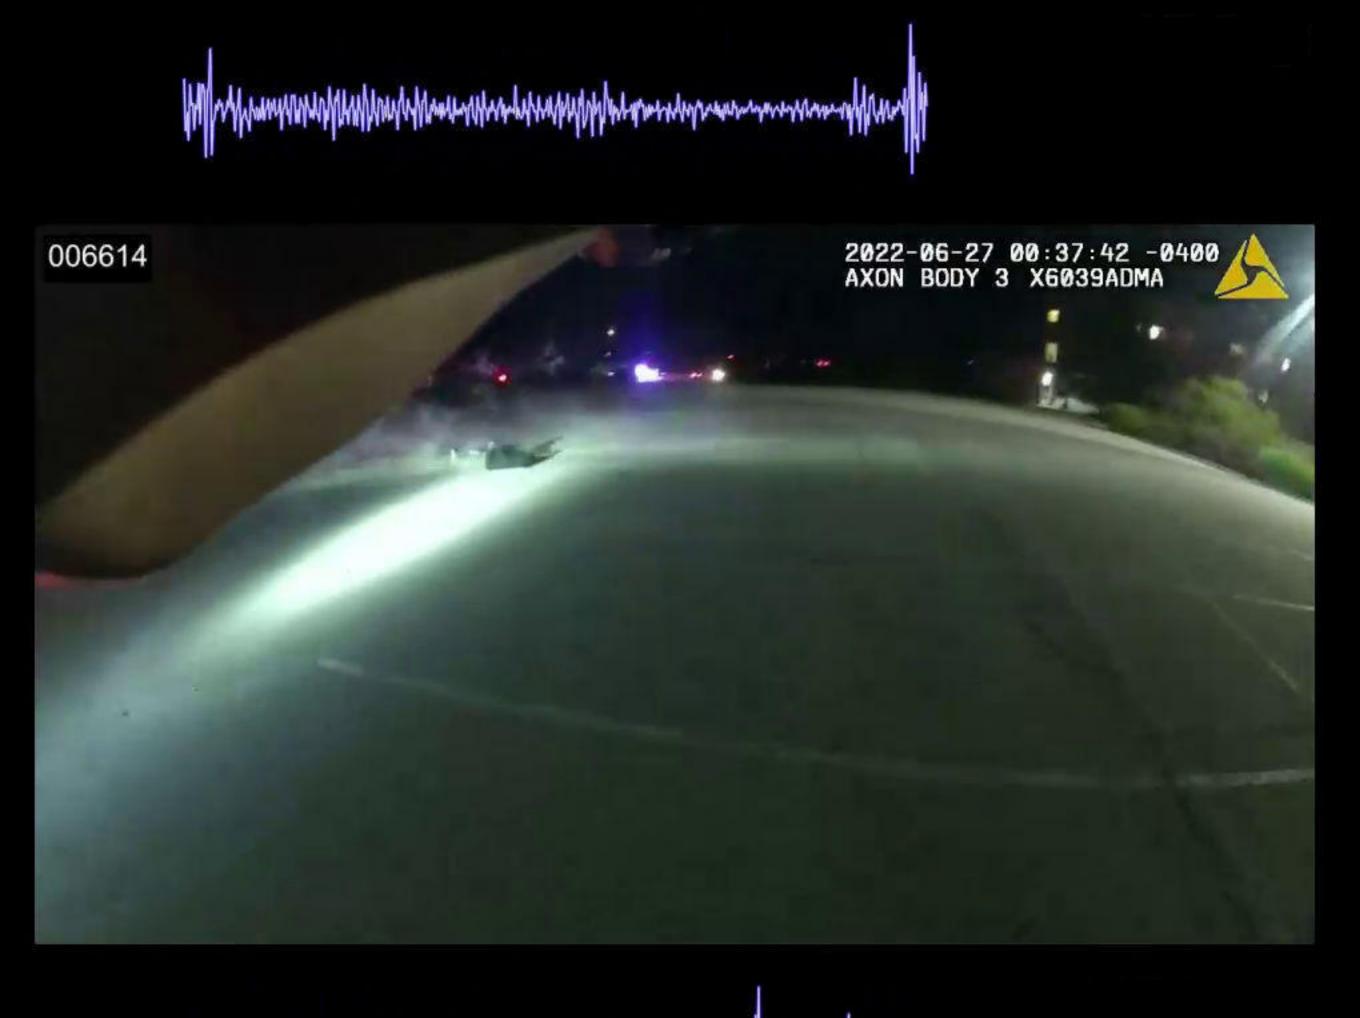

Page **18** of **31** 

Officer Involved Critical Incident - 1659 S. Main Street, Akron, Ohio 44301

| MARKED IMAGES | 00-00-25-05 to 00-00-31-25 / 00-00-31-27                                                                                                                                                                                        |
|---------------|---------------------------------------------------------------------------------------------------------------------------------------------------------------------------------------------------------------------------------|
| NOTES         | 00-00-25-05 Possible first gunshot fired (possibly                                                                                                                                                                              |
|               | - Included: 00-00-25-25 Jayland Walker turned to his right and rear and his left hand/arm extended outward at about armpit/shoulder height. Numerous gunshots heard.                                                            |
|               | <ul> <li>Included: 00-00-26-07 Jayland Walker made initial contact with his lower<br/>right side on the ground and continued falling (start of roll, 0 degrees).<br/>Numerous gunshots heard.</li> </ul>                        |
|               | <ul> <li>Included: 00-00-26-18 Jayland Walker rolled onto his left side (x1, rolling at 180 degrees). Numerous gunshots heard.</li> </ul>                                                                                       |
|               | <ul> <li>Included: 00-00-26-26 Jayland Walker rolled onto his back (x1, rolling at 270 degrees). Numerous gunshots heard.</li> </ul>                                                                                            |
|               | <ul> <li>Included: 00-00-27-09 Jayland Walker rolled onto his right side (x1, completed 360-degree roll). Numerous gunshots heard.</li> </ul>                                                                                   |
|               | - Included: 00-00-27-24 Jayland Walker rolled onto his front side with his head raised (x2, rolling at 90 degrees). Numerous gunshots heard.                                                                                    |
|               | <ul> <li>Included: 00-00-28-00 Jayland Walker rolled onto his left side (x2, rolling at 180 degrees). Numerous gunshots heard.</li> </ul>                                                                                       |
|               | <ul> <li>Included: 00-00-28-09 Jayland Walker rolled onto his back (x2, rolling at 240 degrees). Numerous gunshots heard.</li> </ul>                                                                                            |
|               | <ul> <li>Included: 00-00-28-22 Jayland Walker rolled onto his right side (x2, rolling at 360 degrees). He began reversing the direction of his roll.</li> <li>began to raise his left hand. Numerous gunshots heard.</li> </ul> |
|               | <ul> <li>Included: 00-00-29-07 Jayland Walker rolled onto his back (x3, reversed<br/>rolling direction -90 degrees) and his left arm/hand moved to the ground.<br/>Numerous gunshots heard. *****</li> </ul>                    |
|               | <ul> <li>Included: 00-00-29-13 Jayland Walker moved his left hand/arm upward on<br/>his left side. Numerous gunshots heard.</li> </ul>                                                                                          |
|               | <ul> <li>Included: 00-00-29-14 Jayland Walker's right hand moved upward on his<br/>right side. Numerous gunshots heard.</li> </ul>                                                                                              |

This document is the property of the Ohio Bureau of Criminal Investigation and is confidential in nature. Neither the document nor its contents are to be disseminated outside your agency except as provided by law - a statute, an administrative rule, or any rule of procedure.

Page **19** of **31** 

Officer Involved Critical Incident - 1659 S. Main Street, Akron, Ohio 44301

|              | <ul> <li>Included: 00-00-29-29 Jayland Walker's lower body and hips rolled to his right. Numerous gunshots heard.</li> <li>Included: 00-00-30-28 Jayland Walker's lower body and hips rolled back to his left. Numerous gunshots heard. ******</li> </ul> |
|--------------|-----------------------------------------------------------------------------------------------------------------------------------------------------------------------------------------------------------------------------------------------------------|
|              | 00-00-31-25 / 00-00-31-27 These were the approximate frames of the last gunshot heard and observed ( <b>BWC</b> , unknown exactly which officer fired). The pace of the gunshots leading up to this frame had slowed. ******                              |
| TIME ELAPSED | 6.7 seconds (201 frames) / 6.77 seconds (203 frames)                                                                                                                                                                                                      |