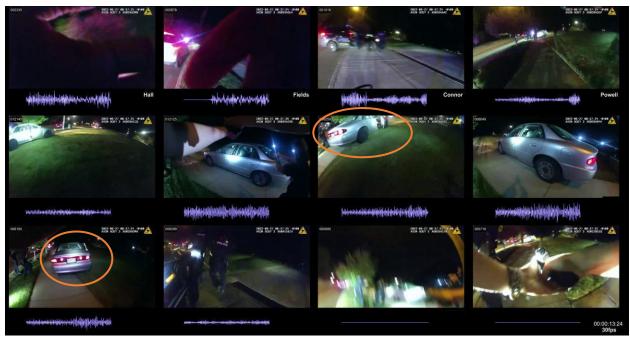

Page **4** of **31** 

Officer Involved Critical Incident - 1659 S. Main Street, Akron, Ohio 44301

| MARKED IMAGES | 00-00-17-05 to 00-00-18-11                                            |
|---------------|-----------------------------------------------------------------------|
| NOTES         | 00-00-17-05 Jayland Walker began to turn around in the grass to face  |
|               | the officers.                                                         |
|               |                                                                       |
|               | 00-00-18-11 Jayland Walker completed his 360 degree turn in the grass |
|               | and resumed running.                                                  |
| TIME ELAPSED  | 1.2 seconds (36 frames total)                                         |

00-00-17-05

This document is the property of the Ohio Bureau of Criminal Investigation and is confidential in nature. Neither the document nor its contents are to be disseminated outside your agency except as provided by law - a statute, an administrative rule, or any rule of procedure.

#### 2022-1356

00-00-18-11

This document is the property of the Ohio Bureau of Criminal Investigation and is confidential in nature. Neither the document nor its contents are to be disseminated outside your agency except as provided by law - a statute, an administrative rule, or any rule of procedure.