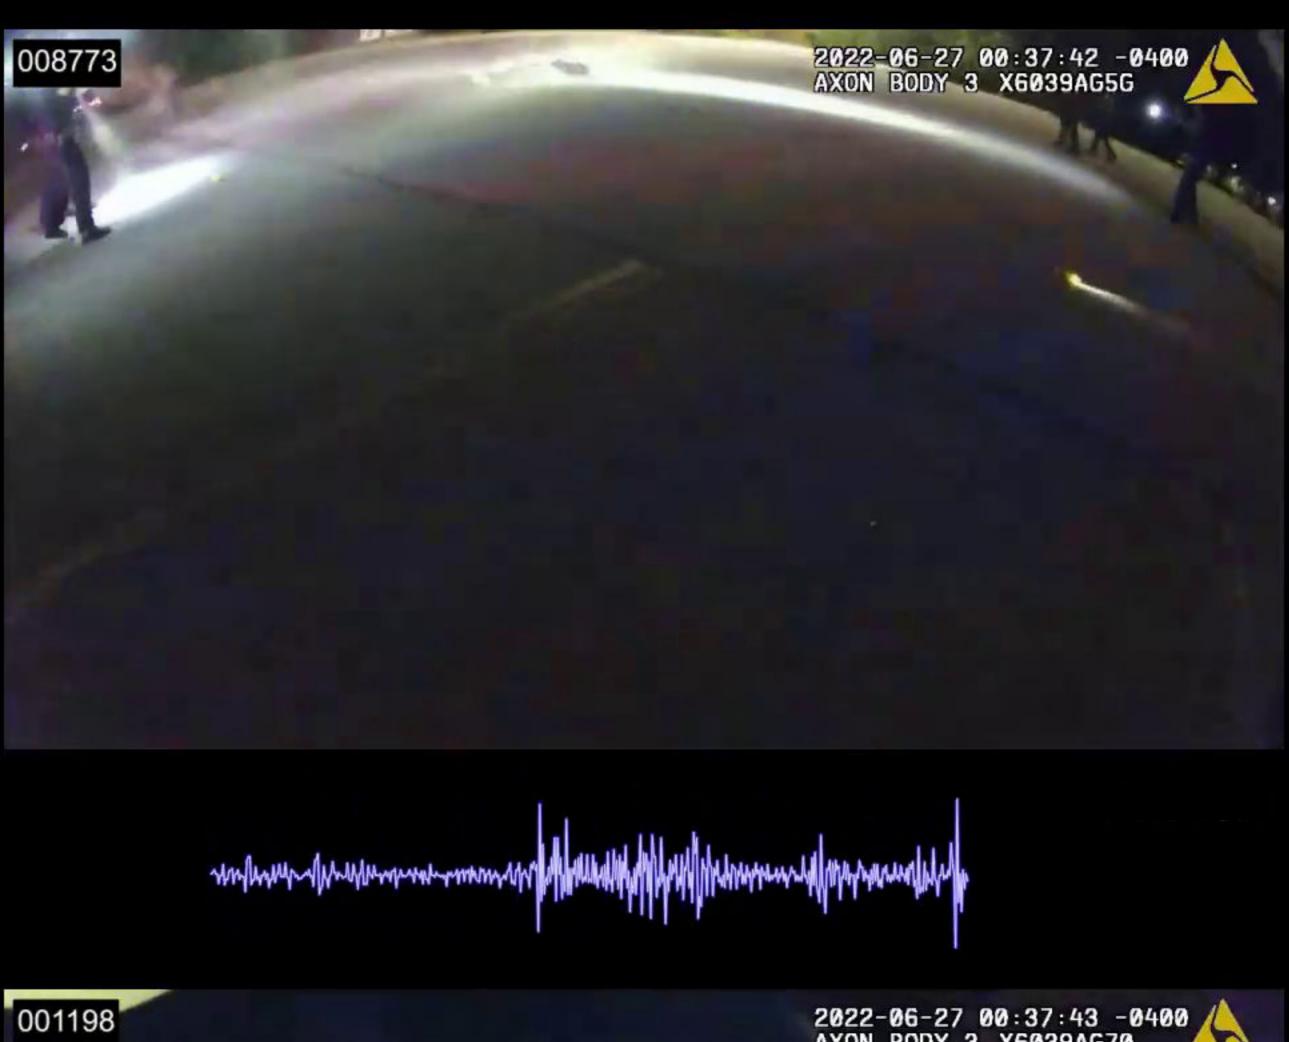

Page **18** of **31** 

Officer Involved Critical Incident - 1659 S. Main Street, Akron, Ohio 44301

| MARKED IMAGES | 00-00-25-05 to 00-00-31-25 / 00-00-31-27                                                                                                                                                                                        |
|---------------|---------------------------------------------------------------------------------------------------------------------------------------------------------------------------------------------------------------------------------|
| NOTES         | 00-00-25-05 Possible first gunshot fired (possibly                                                                                                                                                                              |
|               | - Included: 00-00-25-25 Jayland Walker turned to his right and rear and his left hand/arm extended outward at about armpit/shoulder height. Numerous gunshots heard.                                                            |
|               | <ul> <li>Included: 00-00-26-07 Jayland Walker made initial contact with his lower<br/>right side on the ground and continued falling (start of roll, 0 degrees).<br/>Numerous gunshots heard.</li> </ul>                        |
|               | <ul> <li>Included: 00-00-26-18 Jayland Walker rolled onto his left side (x1, rolling at 180 degrees). Numerous gunshots heard.</li> </ul>                                                                                       |
|               | <ul> <li>Included: 00-00-26-26 Jayland Walker rolled onto his back (x1, rolling at 270 degrees). Numerous gunshots heard.</li> </ul>                                                                                            |
|               | <ul> <li>Included: 00-00-27-09 Jayland Walker rolled onto his right side (x1, completed 360-degree roll). Numerous gunshots heard.</li> </ul>                                                                                   |
|               | - Included: 00-00-27-24 Jayland Walker rolled onto his front side with his head raised (x2, rolling at 90 degrees). Numerous gunshots heard.                                                                                    |
|               | <ul> <li>Included: 00-00-28-00 Jayland Walker rolled onto his left side (x2, rolling at 180 degrees). Numerous gunshots heard.</li> </ul>                                                                                       |
|               | <ul> <li>Included: 00-00-28-09 Jayland Walker rolled onto his back (x2, rolling at 240 degrees). Numerous gunshots heard.</li> </ul>                                                                                            |
|               | <ul> <li>Included: 00-00-28-22 Jayland Walker rolled onto his right side (x2, rolling at 360 degrees). He began reversing the direction of his roll.</li> <li>began to raise his left hand. Numerous gunshots heard.</li> </ul> |
|               | <ul> <li>Included: 00-00-29-07 Jayland Walker rolled onto his back (x3, reversed<br/>rolling direction -90 degrees) and his left arm/hand moved to the ground.<br/>Numerous gunshots heard. *****</li> </ul>                    |
|               | <ul> <li>Included: 00-00-29-13 Jayland Walker moved his left hand/arm upward on<br/>his left side. Numerous gunshots heard.</li> </ul>                                                                                          |
|               | <ul> <li>Included: 00-00-29-14 Jayland Walker's right hand moved upward on his<br/>right side. Numerous gunshots heard.</li> </ul>                                                                                              |

This document is the property of the Ohio Bureau of Criminal Investigation and is confidential in nature. Neither the document nor its contents are to be disseminated outside your agency except as provided by law - a statute, an administrative rule, or any rule of procedure.

Page **19** of **31** 

Officer Involved Critical Incident - 1659 S. Main Street, Akron, Ohio 44301

|              | <ul> <li>Included: 00-00-29-29 Jayland Walker's lower body and hips rolled to his right. Numerous gunshots heard.</li> <li>Included: 00-00-30-28 Jayland Walker's lower body and hips rolled back to his left. Numerous gunshots heard. ******</li> </ul> |
|--------------|-----------------------------------------------------------------------------------------------------------------------------------------------------------------------------------------------------------------------------------------------------------|
|              | 00-00-31-25 / 00-00-31-27 These were the approximate frames of the last gunshot heard and observed ( <b>BWC</b> , unknown exactly which officer fired). The pace of the gunshots leading up to this frame had slowed. ******                              |
| TIME ELAPSED | 6.7 seconds (201 frames) / 6.77 seconds (203 frames)                                                                                                                                                                                                      |