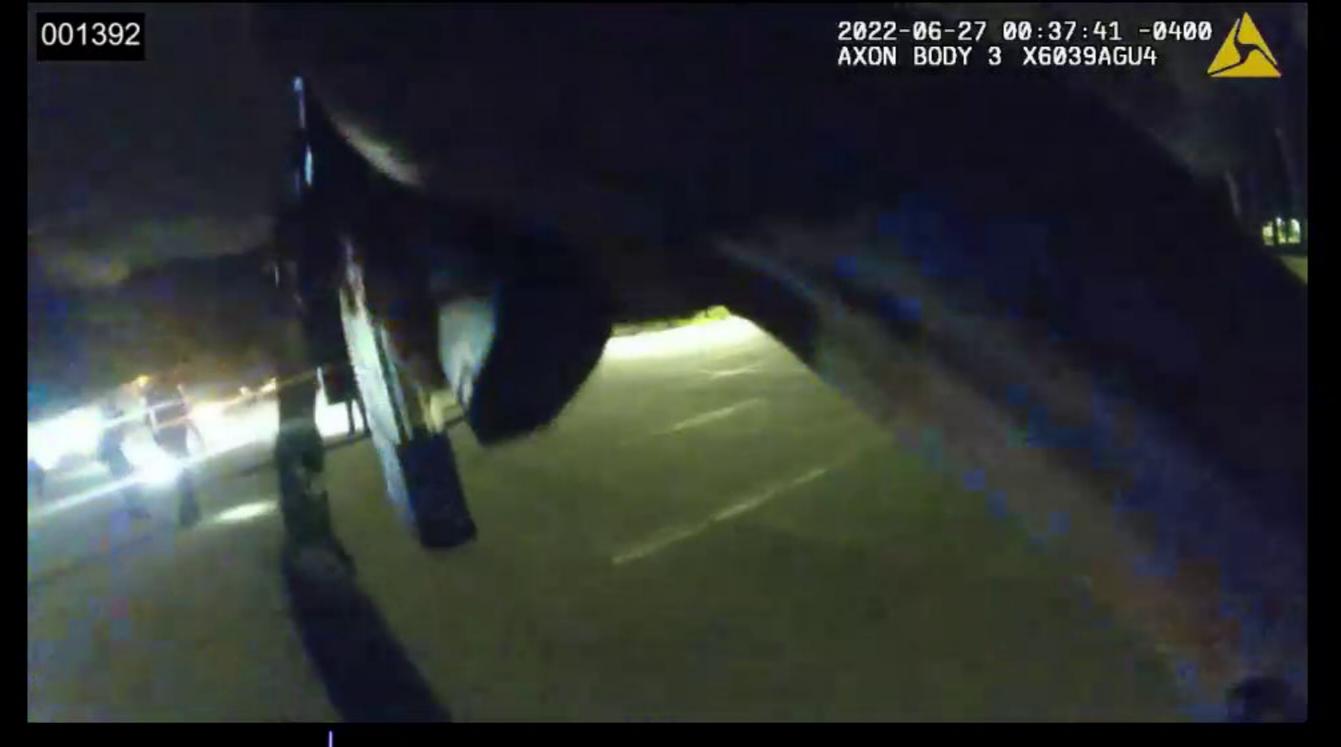

Page **6** of **31** 

Officer Involved Critical Incident - 1659 S. Main Street, Akron, Ohio 44301

| MARKED IMAGES | 00-00-23-18 to 00-00-24-11                                                                                                               |
|---------------|------------------------------------------------------------------------------------------------------------------------------------------|
| NOTES         | 00-00-23-18 Jayland Walker was possibly running with his hands in front of his body near his waistband and he veered to his right (BWC). |
|               | 00-00-24-11 Jayland Walker began to turn around in the parking lot to face the officers. *                                               |
| TIME ELAPSED  | 0.77 of a second (23 frames total)                                                                                                       |

00-00-23-18

This document is the property of the Ohio Bureau of Criminal Investigation and is confidential in nature. Neither the document nor its contents are to be disseminated outside your agency except as provided by law - a statute, an administrative rule, or any rule of procedure.

Page **7** of **31** 