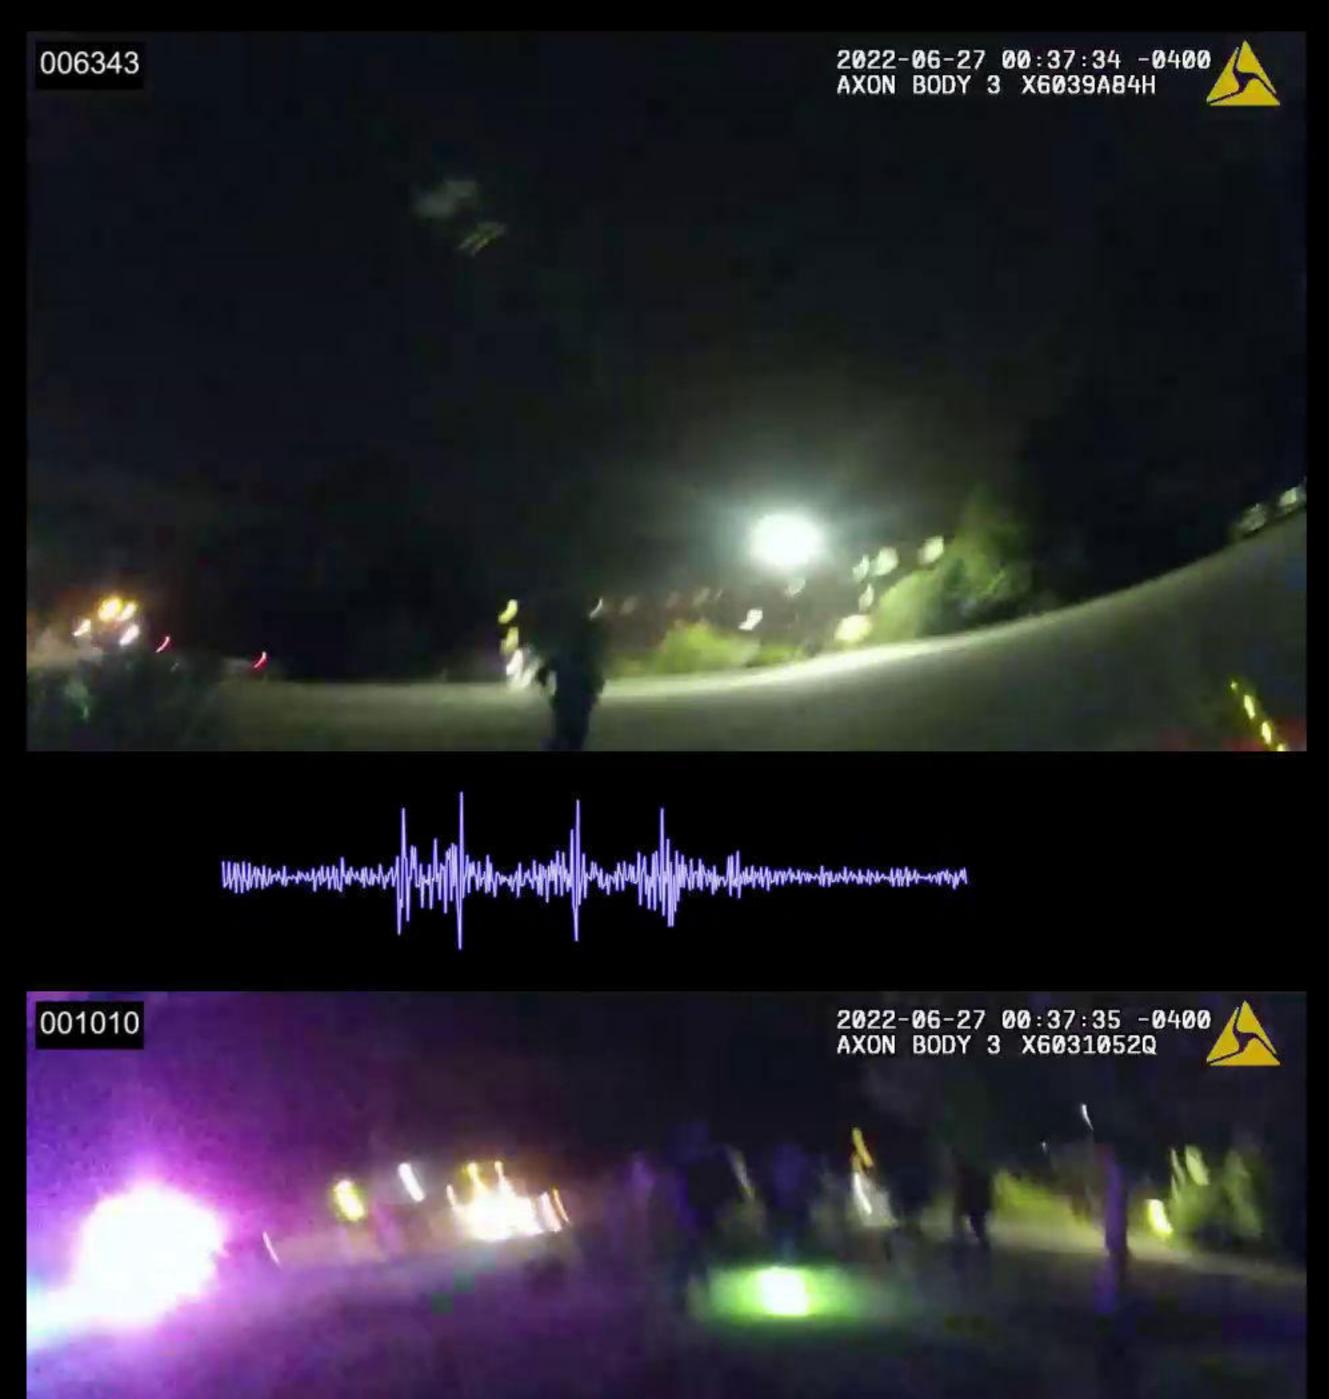

#### 2022-1356

44301

| MARKED IMAGES | 00-00-24-11 to 00-00-24-25                                                                 |
|---------------|--------------------------------------------------------------------------------------------|
| NOTES         | 00-00-24-11 Jayland Walker began to turn around in the parking lot to face the officers. * |
|               | 00-00-24-25 Jayland Walker began to raise his right hand/arm. **                           |
| TIME ELAPSED  | 0.47 of a second (14 frames total)                                                         |

00-00-24-11

This document is the property of the Ohio Bureau of Criminal Investigation and is confidential in nature. Neither the document nor its contents are to be disseminated outside your agency except as provided by law - a statute, an administrative rule, or any rule of procedure.

Page **12** of **31** 

Officer Involved Critical Incident - 1659 S. Main Street, Akron, Ohio 44301

| MARKED IMAGES | 00-00-24-11 to 00-00-25-02                                                   |
|---------------|------------------------------------------------------------------------------|
| NOTES         | 00-00-24-11 Jayland Walker began to turn around in the parking lot to        |
|               | face the officers. *                                                         |
|               | - Included: 00-00-24-25 Jayland Walker began to raise his right hand/arm. ** |
|               | 00-00-25-02 Jayland Walker raised his right hand/arm up near                 |
|               | shoulder/armpit height. ***                                                  |
| TIME ELAPSED  | 0.7 of a second (21 frames total)                                            |