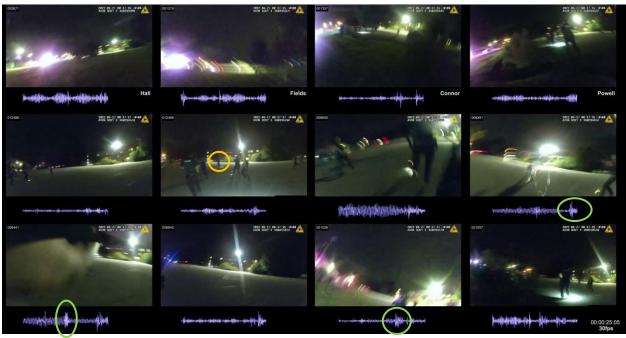

Page **18** of **31** 

Officer Involved Critical Incident - 1659 S. Main Street, Akron, Ohio 44301

| MARKED IMAGES | 00-00-25-05 to 00-00-31-25 / 00-00-31-27                                                                                                                                                                                        |
|---------------|---------------------------------------------------------------------------------------------------------------------------------------------------------------------------------------------------------------------------------|
| NOTES         | 00-00-25-05 Possible first gunshot fired (possibly                                                                                                                                                                              |
|               | - Included: 00-00-25-25 Jayland Walker turned to his right and rear and his left hand/arm extended outward at about armpit/shoulder height. Numerous gunshots heard.                                                            |
|               | <ul> <li>Included: 00-00-26-07 Jayland Walker made initial contact with his lower<br/>right side on the ground and continued falling (start of roll, 0 degrees).<br/>Numerous gunshots heard.</li> </ul>                        |
|               | <ul> <li>Included: 00-00-26-18 Jayland Walker rolled onto his left side (x1, rolling at 180 degrees). Numerous gunshots heard.</li> </ul>                                                                                       |
|               | <ul> <li>Included: 00-00-26-26 Jayland Walker rolled onto his back (x1, rolling at 270 degrees). Numerous gunshots heard.</li> </ul>                                                                                            |
|               | <ul> <li>Included: 00-00-27-09 Jayland Walker rolled onto his right side (x1, completed 360-degree roll). Numerous gunshots heard.</li> </ul>                                                                                   |
|               | - Included: 00-00-27-24 Jayland Walker rolled onto his front side with his head raised (x2, rolling at 90 degrees). Numerous gunshots heard.                                                                                    |
|               | <ul> <li>Included: 00-00-28-00 Jayland Walker rolled onto his left side (x2, rolling at 180 degrees). Numerous gunshots heard.</li> </ul>                                                                                       |
|               | <ul> <li>Included: 00-00-28-09 Jayland Walker rolled onto his back (x2, rolling at 240 degrees). Numerous gunshots heard.</li> </ul>                                                                                            |
|               | <ul> <li>Included: 00-00-28-22 Jayland Walker rolled onto his right side (x2, rolling at 360 degrees). He began reversing the direction of his roll.</li> <li>began to raise his left hand. Numerous gunshots heard.</li> </ul> |
|               | <ul> <li>Included: 00-00-29-07 Jayland Walker rolled onto his back (x3, reversed<br/>rolling direction -90 degrees) and his left arm/hand moved to the ground.<br/>Numerous gunshots heard. *****</li> </ul>                    |
|               | <ul> <li>Included: 00-00-29-13 Jayland Walker moved his left hand/arm upward on<br/>his left side. Numerous gunshots heard.</li> </ul>                                                                                          |
|               | <ul> <li>Included: 00-00-29-14 Jayland Walker's right hand moved upward on his<br/>right side. Numerous gunshots heard.</li> </ul>                                                                                              |

Page **19** of **31** 

Officer Involved Critical Incident - 1659 S. Main Street, Akron, Ohio 44301

|              | <ul> <li>Included: 00-00-29-29 Jayland Walker's lower body and hips rolled to his right. Numerous gunshots heard.</li> <li>Included: 00-00-30-28 Jayland Walker's lower body and hips rolled back to his left. Numerous gunshots heard. ******</li> </ul> |
|--------------|-----------------------------------------------------------------------------------------------------------------------------------------------------------------------------------------------------------------------------------------------------------|
|              | 00-00-31-25 / 00-00-31-27 These were the approximate frames of the last gunshot heard and observed ( <b>BWC</b> , unknown exactly which officer fired). The pace of the gunshots leading up to this frame had slowed. ******                              |
| TIME ELAPSED | 6.7 seconds (201 frames) / 6.77 seconds (203 frames)                                                                                                                                                                                                      |

Page **21** of **31** 

Officer Involved Critical Incident - 1659 S. Main Street, Akron, Ohio 44301

| MARKED IMAGES | 00-00-26-07 to 00-00-29-07                                                                                                                                                                                                      |
|---------------|---------------------------------------------------------------------------------------------------------------------------------------------------------------------------------------------------------------------------------|
| NOTES         | 00-00-26-07 Jayland Walker made initial contact with his lower-right                                                                                                                                                            |
|               | side on the ground and continued falling (start of roll, 0 degrees).                                                                                                                                                            |
|               | Numerous gunshots heard. ****                                                                                                                                                                                                   |
|               |                                                                                                                                                                                                                                 |
|               | <ul> <li>Included: 00-00-26-18 Jayland Walker rolled onto his left side (x1, rolling at<br/>180 degrees). Numerous gunshots heard.</li> </ul>                                                                                   |
|               | <ul> <li>Included: 00-00-26-26 Jayland Walker rolled onto his back (x1, rolling at 270 degrees). Numerous gunshots heard.</li> </ul>                                                                                            |
|               | <ul> <li>Included: 00-00-27-09 Jayland Walker rolled onto his right side (x1, completed 360-degree roll). Numerous gunshots heard.</li> </ul>                                                                                   |
|               | - Included: 00-00-27-24 Jayland Walker rolled onto his front side with his head raised (x2, rolling at 90 degrees). Numerous gunshots heard.                                                                                    |
|               | <ul> <li>Included: 00-00-28-00 Jayland Walker rolled onto his left side (x2, rolling at 180 degrees). Numerous gunshots heard.</li> </ul>                                                                                       |
|               | <ul> <li>Included: 00-00-28-09 Jayland Walker rolled onto his back (x2, rolling at 240 degrees). Numerous gunshots heard.</li> </ul>                                                                                            |
|               | <ul> <li>Included: 00-00-28-22 Jayland Walker rolled onto his right side (x2, rolling at 360 degrees). He began reversing the direction of his roll.</li> <li>began to raise his left hand. Numerous gunshots heard.</li> </ul> |
|               | 00-00-29-07 Jayland Walker rolled onto his back (x3, reversed rolling                                                                                                                                                           |
|               | direction -90 degrees) and his left arm/hand moved to the ground.                                                                                                                                                               |
|               | Numerous gunshots heard. *****                                                                                                                                                                                                  |
| TIME ELAPSED  | 3.0 seconds (90 frames total)                                                                                                                                                                                                   |

Page 23 of 31

Officer Involved Critical Incident - 1659 S. Main Street, Akron, Ohio 44301

| MARKED IMAGES | 00-00-29-07 to 00-00-31-25 / 00-00-31-27                                                                                                    |
|---------------|---------------------------------------------------------------------------------------------------------------------------------------------|
| NOTES         | 00-00-29-07 Jayland Walker rolled onto his back (x3, reversed rolling                                                                       |
|               | direction -90 degrees) and his left arm/hand moved to the ground.                                                                           |
|               | Numerous gunshots heard. *****                                                                                                              |
|               | <ul> <li>Included: 00-00-29-13 Jayland Walker moved his left hand/arm upward on<br/>his left side. Numerous gunshots heard.</li> </ul>      |
|               | <ul> <li>Included: 00-00-29-14 Jayland Walker's right hand moved upward on his<br/>right side. Numerous gunshots heard.</li> </ul>          |
|               | <ul> <li>Included: 00-00-29-29 Jayland Walker's lower body and hips rolled to his<br/>right. Numerous gunshots heard.</li> </ul>            |
|               | <ul> <li>Included: 00-00-30-28 Jayland Walker's lower body and hips rolled back to<br/>his left. Numerous gunshots heard. ******</li> </ul> |
|               | 00-00-31-25 / 00-00-31-27 These were the approximate frames of the                                                                          |
|               | last gunshot heard and observed (BWC, unknown exactly                                                                                       |
|               | which officer fired). The pace of the gunshots leading up to this frame                                                                     |
|               | had slowed. ******                                                                                                                          |
| TIME ELAPSED  | 2.63 seconds (79 frames total) / 2.7 seconds (81 frames total)                                                                              |