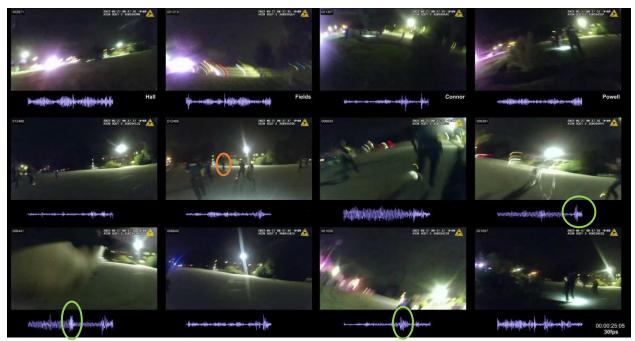

As part of the in-depth review, SA Moran created a condensed "Timing and Action" summary spreadsheet documenting significant events that were noted during the video review. The spreadsheet listed the timecode (TC) number of the marked image (MI). SA Moran included brief notes below each of the marked images for reference.

Below some of the notes, SA Moran placed symbols (\*) to assist with timing and action and to document the following information:

- Jayland Walker began to turn around in the parking lot to face the officers. \*
- Jayland Walker began to raise his right hand/arm. \*\*
- Jayland Walker raised his right hand/arm up near shoulder/armpit height. \*\*\*
- Possible first gunshot fired (possibly . \*\*\*\*
- Jayland Walker made initial contact with his lower-right side on the ground and continued falling (start of roll, 0 degrees). Numerous gunshots heard. \*\*\*\*\*
- Jayland Walker rolled onto his back (x3, reversed rolling direction -90 degrees) and his left arm/hand moved to the ground. Numerous gunshots heard. \*\*\*\*\*
- Jayland Walker's lower body and hips rolled back to his left. Numerous gunshots heard. \*\*\*\*\*\*
- These were the approximate frames of the last gunshot heard and observed (BWC, unknown exactly which officer fired). The pace of the gunshots leading up to this frame had slowed. \*\*\*\*\*\*\*

Note: The MIs in this report are JPEG files to accommodate file size. The MIs in Bitmap (BMP) file format and JPEG file format were included in Reference Item R.

This document is the property of the Ohio Bureau of Criminal Investigation and is confidential in nature. Neither the document nor its contents are to be disseminated outside your agency except as provided by law - a statute, an administrative rule, or any rule of procedure.