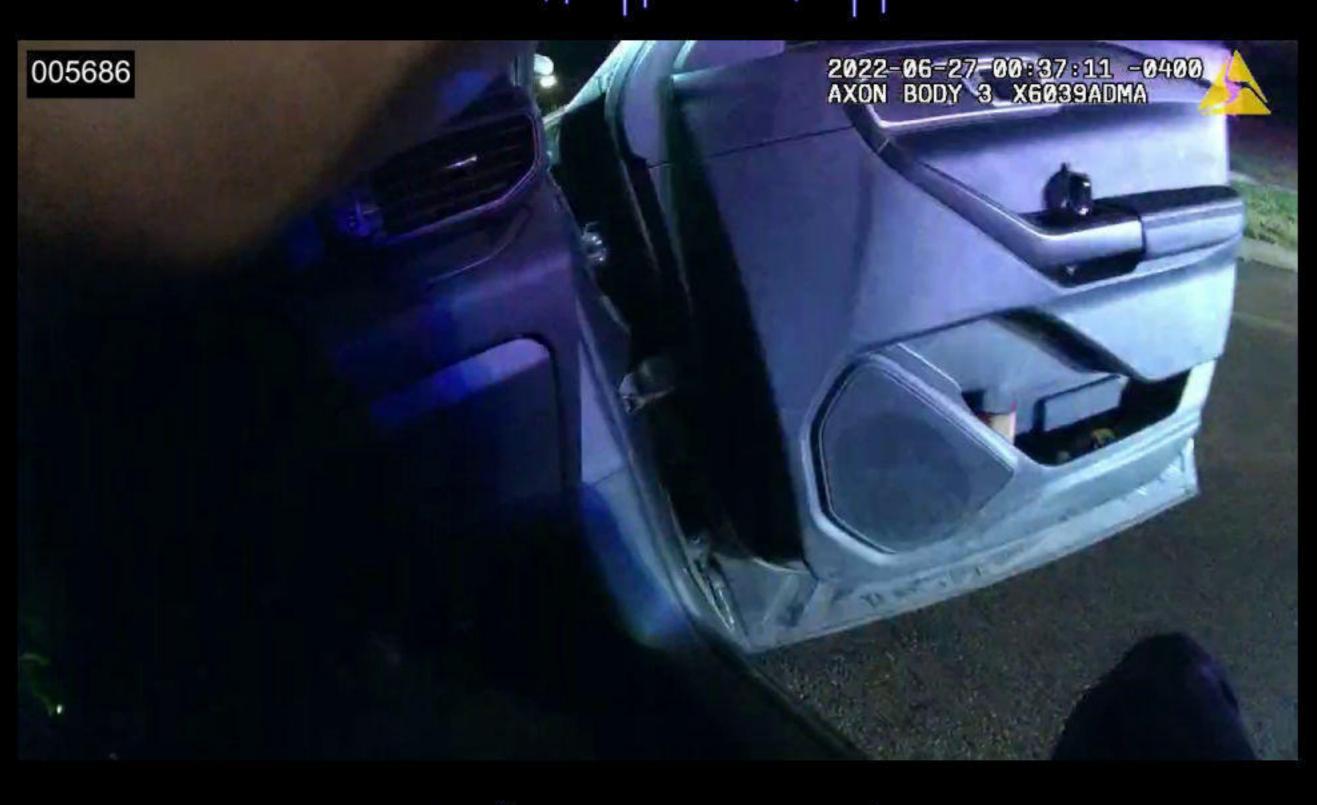

2022-1356 Officer Involved Critical Incident - 1659 S. Main Street, Akron, Ohio 44301

There were multiple relevant moments noted in the "Timing and Action" summary spreadsheet. They were:

| MARKED IMAGES | 00-00-13-24 to 00-00-15-05                                          |
|---------------|---------------------------------------------------------------------|
| NOTES         | 00-00-13-24 Jayland Walker began to open front passenger side door. |
|               |                                                                     |
|               | 00-00-15-05 Jayland Walker completed his exit from the vehicle and  |
|               | began to run.                                                       |
| TIME ELAPSED  | 1.37 seconds (41 frames total)                                      |