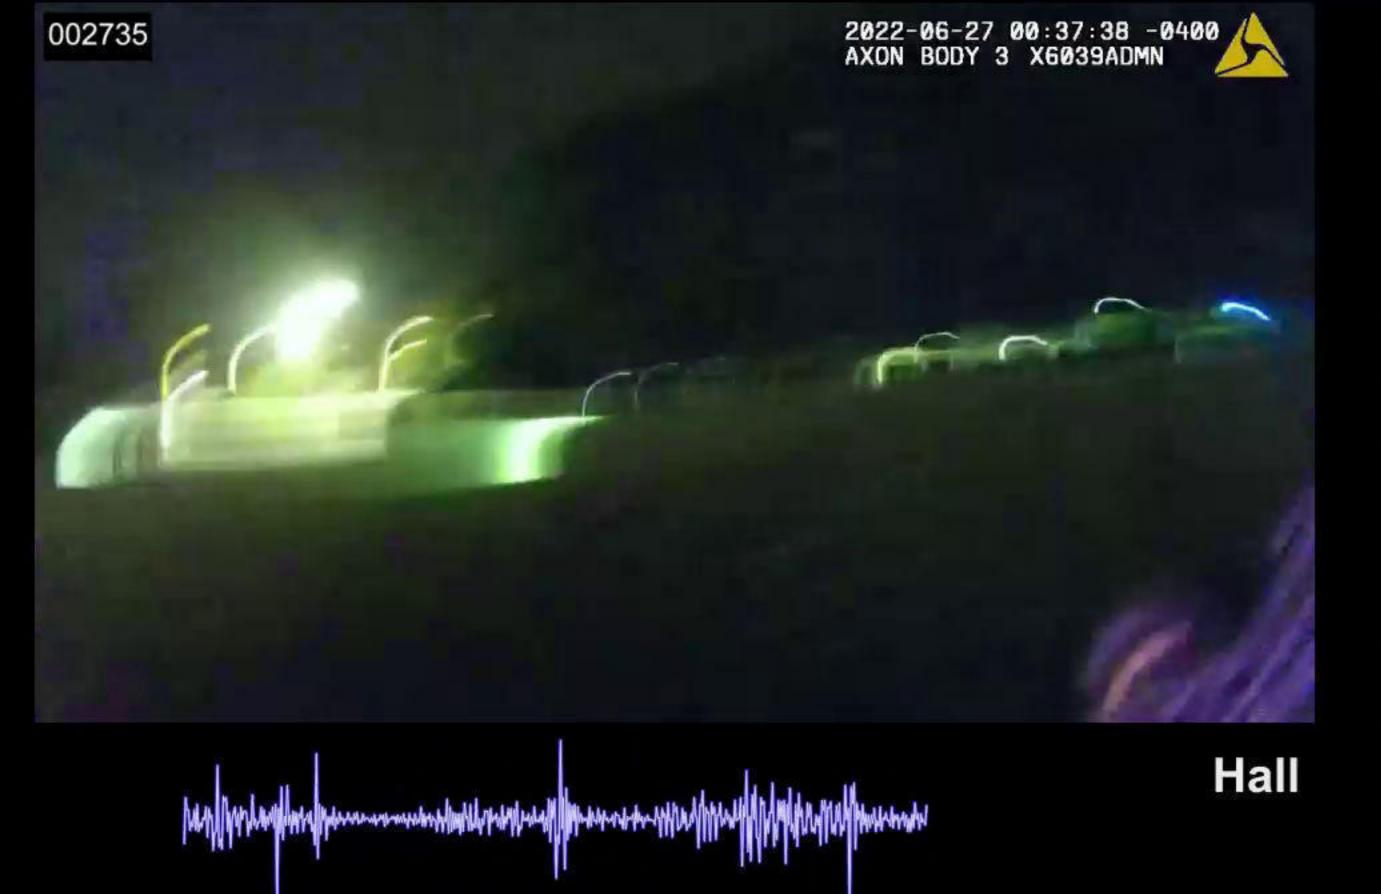

#### 2022-1356

Officer Involved Critical Incident - 1659 S. Main Street, Akron, Ohio 44301

00-00-25-05

This document is the property of the Ohio Bureau of Criminal Investigation and is confidential in nature. Neither the document nor its contents are to be disseminated outside your agency except as provided by law - a statute, an administrative rule, or any rule of procedure.

#### 2022-1356

Officer Involved Critical Incident - 1659 S. Main Street, Akron, Ohio 44301

| MARKED IMAGES | 00-00-24-11 to 00-00-25-05                                                                                                 |
|---------------|----------------------------------------------------------------------------------------------------------------------------|
| NOTES         | 00-00-24-11 Jayland Walker began to turn around in the parking lot to face the officers. *                                 |
|               | - Included: 00-00-24-25 Jayland Walker began to raise his right hand/arm. **                                               |
|               | <ul> <li>Included: 00-00-25-02 Jayland Walker raised his right hand/arm up near<br/>shoulder/armpit height. ***</li> </ul> |
|               | 00-00-25-05 Possible first gunshot fired (possibly                                                                         |
| TIME ELAPSED  | 0.8 of a second (24 frames total)                                                                                          |