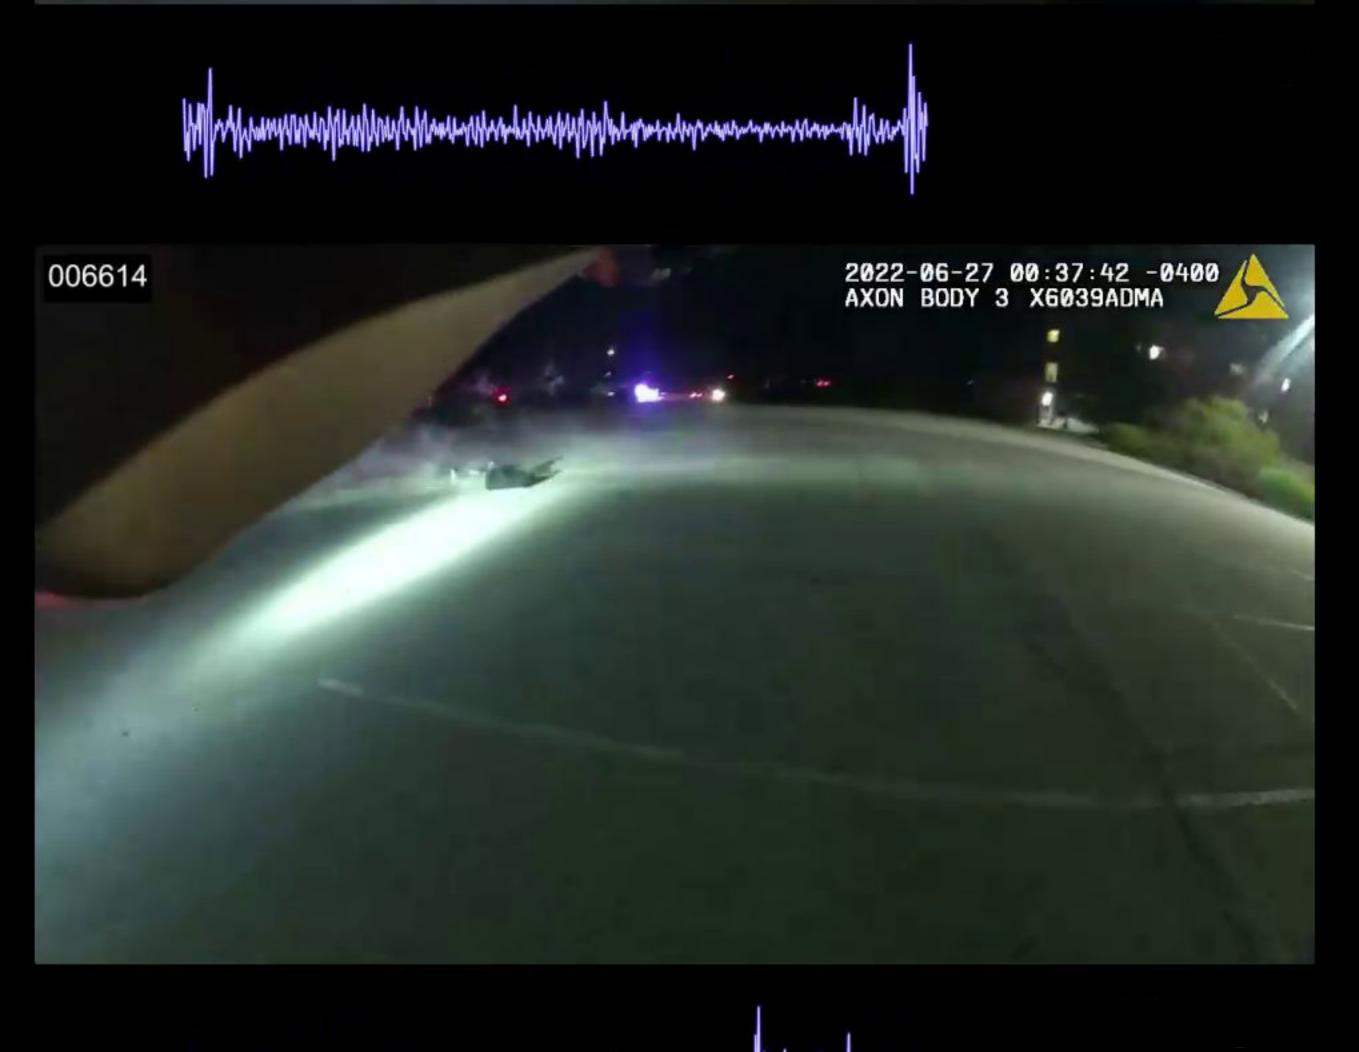

Page **18** of **31** 

Officer Involved Critical Incident - 1659 S. Main Street, Akron, Ohio 44301

| MARKED IMAGES | 00-00-25-05 to 00-00-31-25 / 00-00-31-27                                                                                                                                                                                        |
|---------------|---------------------------------------------------------------------------------------------------------------------------------------------------------------------------------------------------------------------------------|
| NOTES         | 00-00-25-05 Possible first gunshot fired (possibly                                                                                                                                                                              |
|               | - Included: 00-00-25-25 Jayland Walker turned to his right and rear and his left hand/arm extended outward at about armpit/shoulder height. Numerous gunshots heard.                                                            |
|               | <ul> <li>Included: 00-00-26-07 Jayland Walker made initial contact with his lower<br/>right side on the ground and continued falling (start of roll, 0 degrees).<br/>Numerous gunshots heard.</li> </ul>                        |
|               | <ul> <li>Included: 00-00-26-18 Jayland Walker rolled onto his left side (x1, rolling at 180 degrees). Numerous gunshots heard.</li> </ul>                                                                                       |
|               | <ul> <li>Included: 00-00-26-26 Jayland Walker rolled onto his back (x1, rolling at 270 degrees). Numerous gunshots heard.</li> </ul>                                                                                            |
|               | <ul> <li>Included: 00-00-27-09 Jayland Walker rolled onto his right side (x1, completed 360-degree roll). Numerous gunshots heard.</li> </ul>                                                                                   |
|               | - Included: 00-00-27-24 Jayland Walker rolled onto his front side with his head raised (x2, rolling at 90 degrees). Numerous gunshots heard.                                                                                    |
|               | <ul> <li>Included: 00-00-28-00 Jayland Walker rolled onto his left side (x2, rolling at 180 degrees). Numerous gunshots heard.</li> </ul>                                                                                       |
|               | <ul> <li>Included: 00-00-28-09 Jayland Walker rolled onto his back (x2, rolling at 240 degrees). Numerous gunshots heard.</li> </ul>                                                                                            |
|               | <ul> <li>Included: 00-00-28-22 Jayland Walker rolled onto his right side (x2, rolling at 360 degrees). He began reversing the direction of his roll.</li> <li>began to raise his left hand. Numerous gunshots heard.</li> </ul> |
|               | <ul> <li>Included: 00-00-29-07 Jayland Walker rolled onto his back (x3, reversed<br/>rolling direction -90 degrees) and his left arm/hand moved to the ground.<br/>Numerous gunshots heard. *****</li> </ul>                    |
|               | <ul> <li>Included: 00-00-29-13 Jayland Walker moved his left hand/arm upward on<br/>his left side. Numerous gunshots heard.</li> </ul>                                                                                          |
|               | <ul> <li>Included: 00-00-29-14 Jayland Walker's right hand moved upward on his<br/>right side. Numerous gunshots heard.</li> </ul>                                                                                              |

This document is the property of the Ohio Bureau of Criminal Investigation and is confidential in nature. Neither the document nor its contents are to be disseminated outside your agency except as provided by law - a statute, an administrative rule, or any rule of procedure.

Page **19** of **31** 

Officer Involved Critical Incident - 1659 S. Main Street, Akron, Ohio 44301

|              | <ul> <li>Included: 00-00-29-29 Jayland Walker's lower body and hips rolled to his right. Numerous gunshots heard.</li> <li>Included: 00-00-30-28 Jayland Walker's lower body and hips rolled back to his left. Numerous gunshots heard. ******</li> </ul> |
|--------------|-----------------------------------------------------------------------------------------------------------------------------------------------------------------------------------------------------------------------------------------------------------|
|              | 00-00-31-25 / 00-00-31-27 These were the approximate frames of the last gunshot heard and observed ( <b>BWC</b> , unknown exactly which officer fired). The pace of the gunshots leading up to this frame had slowed. ******                              |
| TIME ELAPSED | 6.7 seconds (201 frames) / 6.77 seconds (203 frames)                                                                                                                                                                                                      |