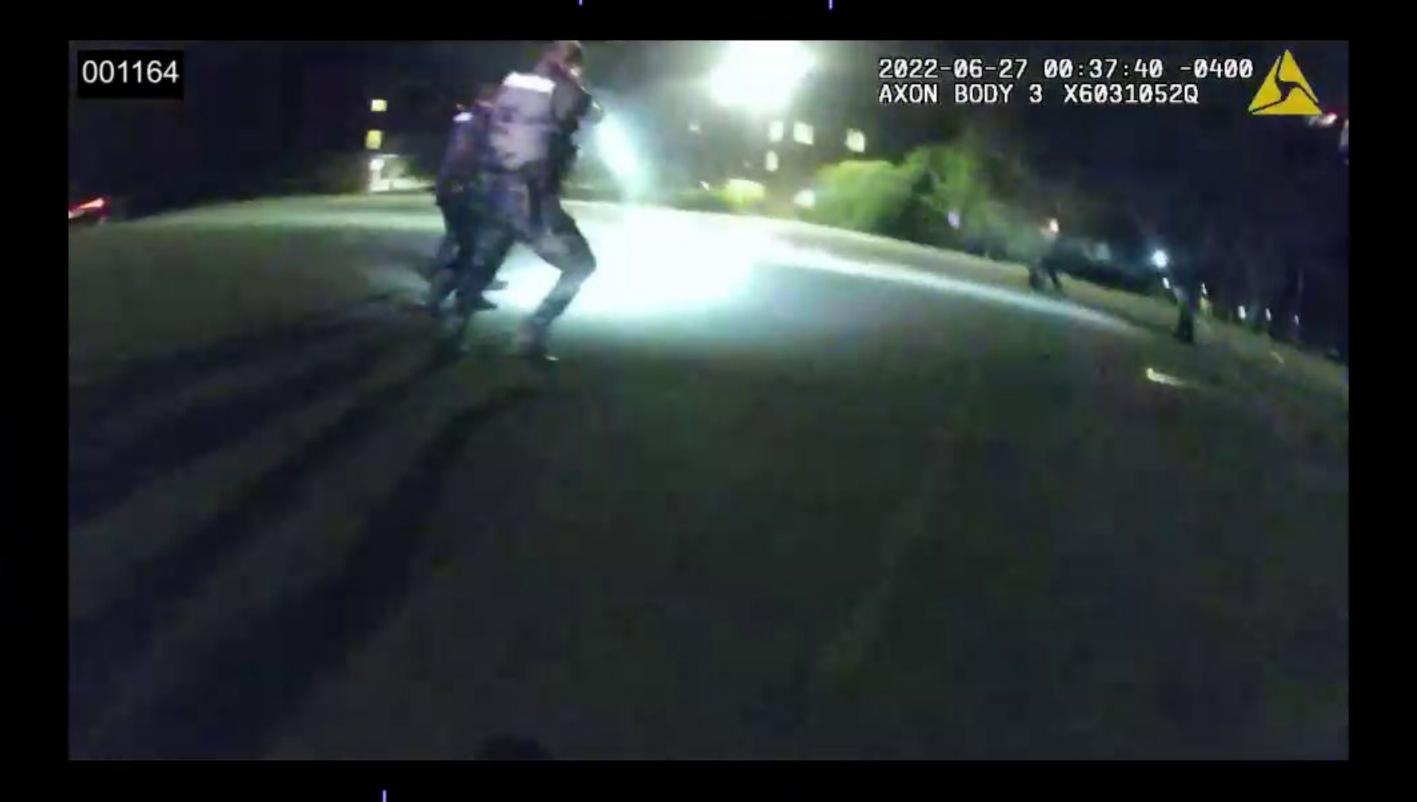

Page **6** of **31** 

Officer Involved Critical Incident - 1659 S. Main Street, Akron, Ohio 44301

| MARKED IMAGES | 00-00-23-18 to 00-00-24-11                                                                                                               |
|---------------|------------------------------------------------------------------------------------------------------------------------------------------|
| NOTES         | 00-00-23-18 Jayland Walker was possibly running with his hands in front of his body near his waistband and he veered to his right (BWC). |
|               | 00-00-24-11 Jayland Walker began to turn around in the parking lot to face the officers. *                                               |
| TIME ELAPSED  | 0.77 of a second (23 frames total)                                                                                                       |

#### 2022-1356

44301

| MARKED IMAGES | 00-00-24-11 to 00-00-24-25                                                                 |
|---------------|--------------------------------------------------------------------------------------------|
| NOTES         | 00-00-24-11 Jayland Walker began to turn around in the parking lot to face the officers. * |
|               | 00-00-24-25 Jayland Walker began to raise his right hand/arm. **                           |
| TIME ELAPSED  | 0.47 of a second (14 frames total)                                                         |