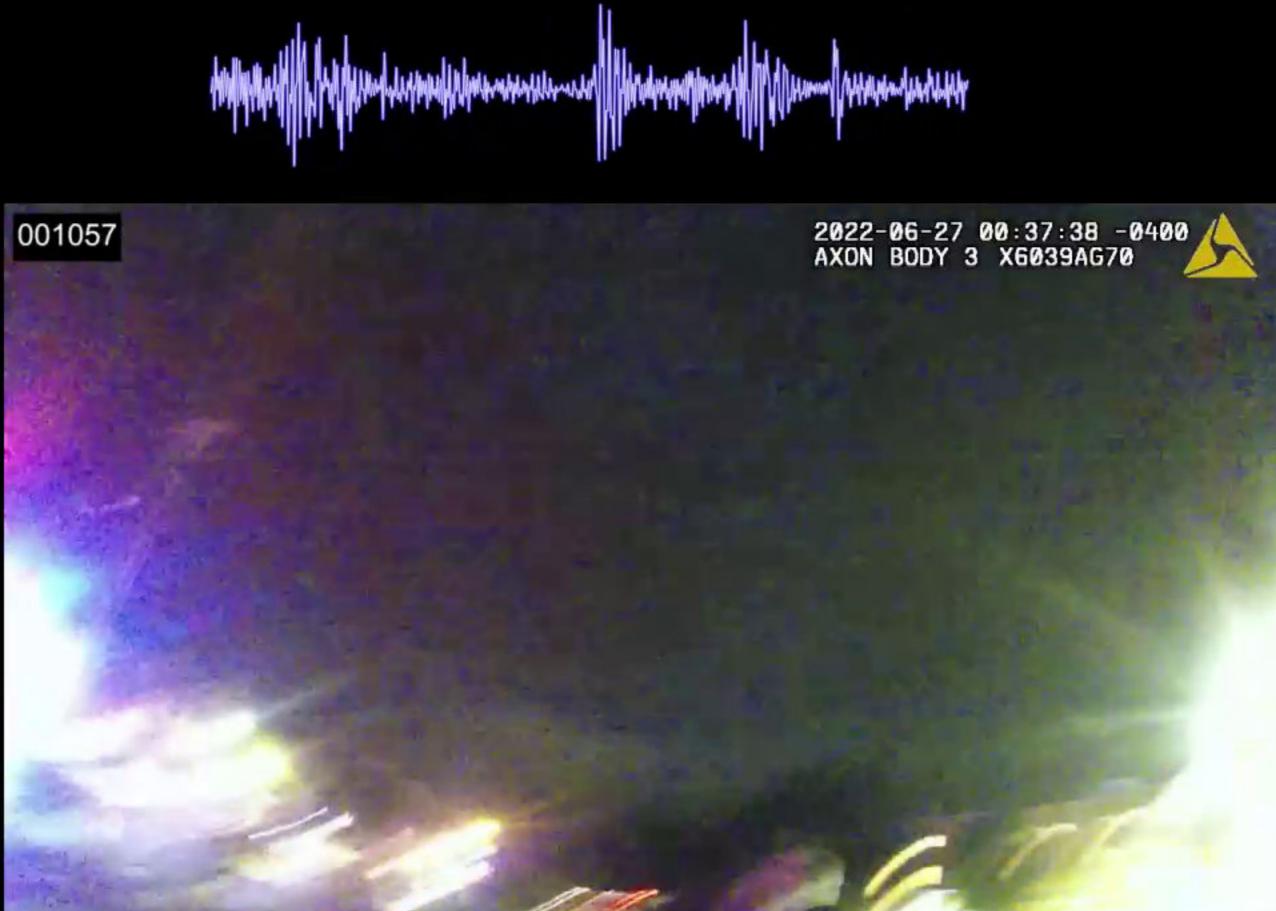

Page **18** of **31** 

Officer Involved Critical Incident - 1659 S. Main Street, Akron, Ohio 44301

| MARKED IMAGES | 00-00-25-05 to 00-00-31-25 / 00-00-31-27                                                                                                                                                                                        |
|---------------|---------------------------------------------------------------------------------------------------------------------------------------------------------------------------------------------------------------------------------|
| NOTES         | 00-00-25-05 Possible first gunshot fired (possibly                                                                                                                                                                              |
|               | - Included: 00-00-25-25 Jayland Walker turned to his right and rear and his left hand/arm extended outward at about armpit/shoulder height. Numerous gunshots heard.                                                            |
|               | <ul> <li>Included: 00-00-26-07 Jayland Walker made initial contact with his lower<br/>right side on the ground and continued falling (start of roll, 0 degrees).<br/>Numerous gunshots heard.</li> </ul>                        |
|               | <ul> <li>Included: 00-00-26-18 Jayland Walker rolled onto his left side (x1, rolling at 180 degrees). Numerous gunshots heard.</li> </ul>                                                                                       |
|               | <ul> <li>Included: 00-00-26-26 Jayland Walker rolled onto his back (x1, rolling at 270 degrees). Numerous gunshots heard.</li> </ul>                                                                                            |
|               | <ul> <li>Included: 00-00-27-09 Jayland Walker rolled onto his right side (x1, completed 360-degree roll). Numerous gunshots heard.</li> </ul>                                                                                   |
|               | - Included: 00-00-27-24 Jayland Walker rolled onto his front side with his head raised (x2, rolling at 90 degrees). Numerous gunshots heard.                                                                                    |
|               | <ul> <li>Included: 00-00-28-00 Jayland Walker rolled onto his left side (x2, rolling at 180 degrees). Numerous gunshots heard.</li> </ul>                                                                                       |
|               | <ul> <li>Included: 00-00-28-09 Jayland Walker rolled onto his back (x2, rolling at 240 degrees). Numerous gunshots heard.</li> </ul>                                                                                            |
|               | <ul> <li>Included: 00-00-28-22 Jayland Walker rolled onto his right side (x2, rolling at 360 degrees). He began reversing the direction of his roll.</li> <li>began to raise his left hand. Numerous gunshots heard.</li> </ul> |
|               | <ul> <li>Included: 00-00-29-07 Jayland Walker rolled onto his back (x3, reversed<br/>rolling direction -90 degrees) and his left arm/hand moved to the ground.<br/>Numerous gunshots heard. *****</li> </ul>                    |
|               | <ul> <li>Included: 00-00-29-13 Jayland Walker moved his left hand/arm upward on<br/>his left side. Numerous gunshots heard.</li> </ul>                                                                                          |
|               | <ul> <li>Included: 00-00-29-14 Jayland Walker's right hand moved upward on his<br/>right side. Numerous gunshots heard.</li> </ul>                                                                                              |

This document is the property of the Ohio Bureau of Criminal Investigation and is confidential in nature. Neither the document nor its contents are to be disseminated outside your agency except as provided by law - a statute, an administrative rule, or any rule of procedure.

Page **19** of **31** 

Officer Involved Critical Incident - 1659 S. Main Street, Akron, Ohio 44301

|              | <ul> <li>Included: 00-00-29-29 Jayland Walker's lower body and hips rolled to his right. Numerous gunshots heard.</li> <li>Included: 00-00-30-28 Jayland Walker's lower body and hips rolled back to his left. Numerous gunshots heard. ******</li> </ul> |
|--------------|-----------------------------------------------------------------------------------------------------------------------------------------------------------------------------------------------------------------------------------------------------------|
|              | 00-00-31-25 / 00-00-31-27 These were the approximate frames of the last gunshot heard and observed ( <b>BWC</b> , unknown exactly which officer fired). The pace of the gunshots leading up to this frame had slowed. ******                              |
| TIME ELAPSED | 6.7 seconds (201 frames) / 6.77 seconds (203 frames)                                                                                                                                                                                                      |

00-00-25-05

This document is the property of the Ohio Bureau of Criminal Investigation and is confidential in nature. Neither the document nor its contents are to be disseminated outside your agency except as provided by law - a statute, an administrative rule, or any rule of procedure.

Page **20** of **31** 