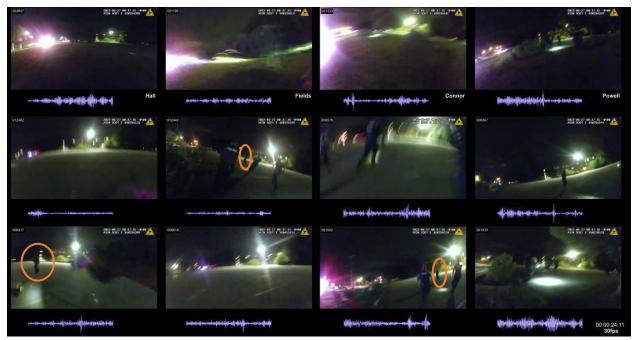

As part of the in-depth review, SA Moran created a condensed "Timing and Action" summary spreadsheet documenting significant events that were noted during the video review. The spreadsheet listed the timecode (TC) number of the marked image (MI). SA Moran included brief notes below each of the marked images for reference.

Below some of the notes, SA Moran placed symbols (\*) to assist with timing and action and to document the following information:

- Jayland Walker began to turn around in the parking lot to face the officers. \*
- Jayland Walker began to raise his right hand/arm. \*\*
- Jayland Walker raised his right hand/arm up near shoulder/armpit height. \*\*\*
- Possible first gunshot fired (possibly . \*\*\*\*
- Jayland Walker made initial contact with his lower-right side on the ground and continued falling (start of roll, 0 degrees). Numerous gunshots heard. \*\*\*\*\*
- Jayland Walker rolled onto his back (x3, reversed rolling direction -90 degrees) and his left arm/hand moved to the ground. Numerous gunshots heard. \*\*\*\*\*
- Jayland Walker's lower body and hips rolled back to his left. Numerous gunshots heard. \*\*\*\*\*\*
- These were the approximate frames of the last gunshot heard and observed (BWC, unknown exactly which officer fired). The pace of the gunshots leading up to this frame had slowed. \*\*\*\*\*\*\*

Note: The MIs in this report are JPEG files to accommodate file size. The MIs in Bitmap (BMP) file format and JPEG file format were included in Reference Item R.

This document is the property of the Ohio Bureau of Criminal Investigation and is confidential in nature. Neither the document nor its contents are to be disseminated outside your agency except as provided by law - a statute, an administrative rule, or any rule of procedure.