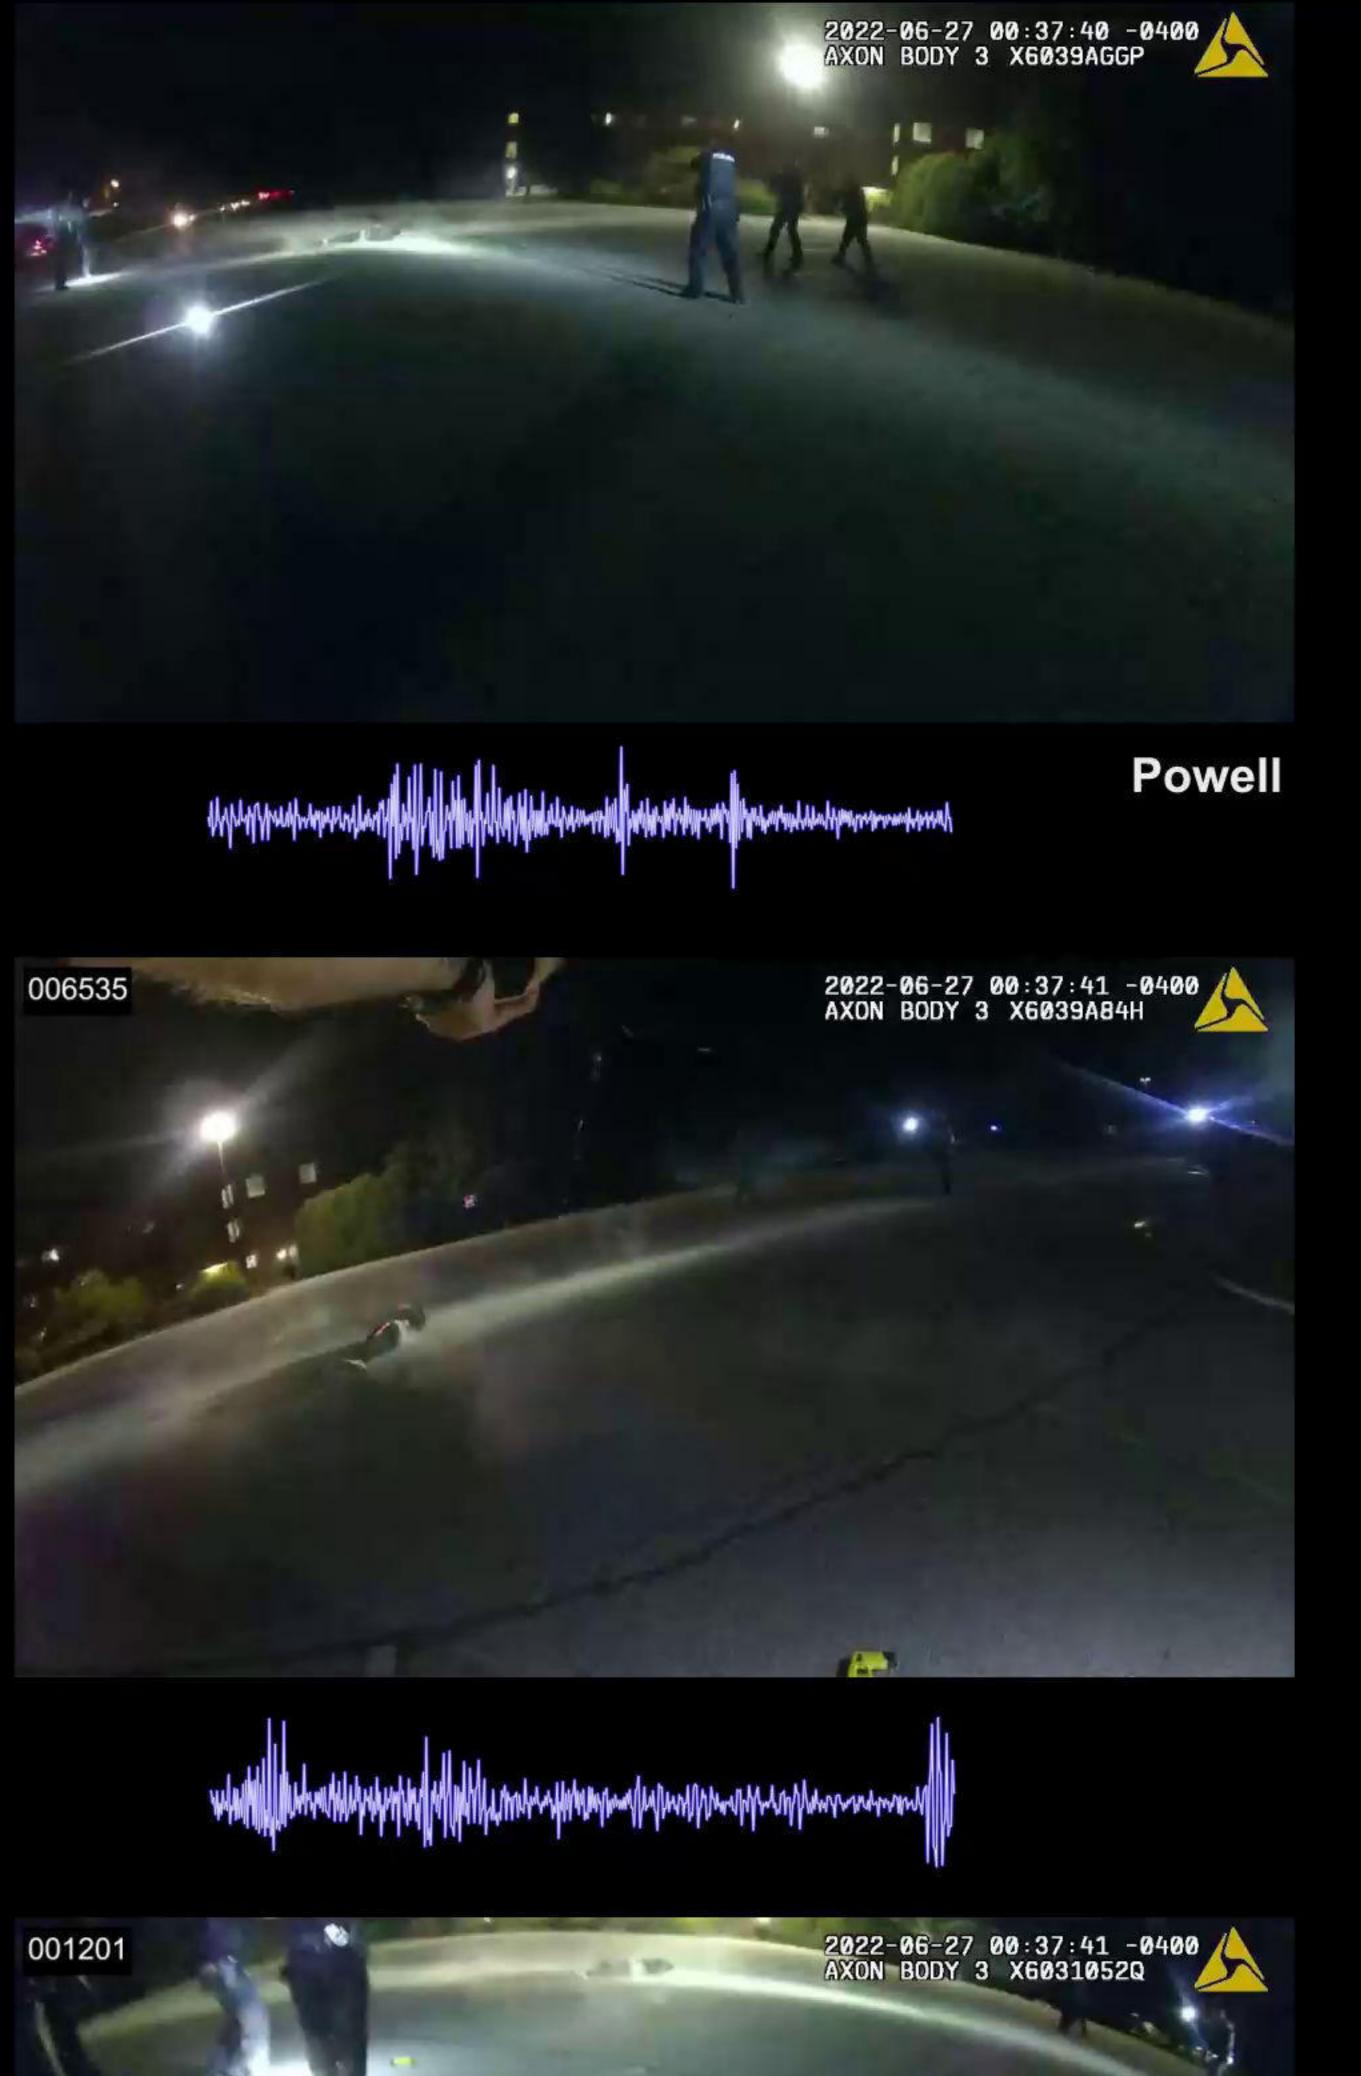

Page **6** of **31** 

Officer Involved Critical Incident - 1659 S. Main Street, Akron, Ohio 44301

| MARKED IMAGES | 00-00-23-18 to 00-00-24-11                                                                                                               |
|---------------|------------------------------------------------------------------------------------------------------------------------------------------|
| NOTES         | 00-00-23-18 Jayland Walker was possibly running with his hands in front of his body near his waistband and he veered to his right (BWC). |
|               | 00-00-24-11 Jayland Walker began to turn around in the parking lot to face the officers. *                                               |
| TIME ELAPSED  | 0.77 of a second (23 frames total)                                                                                                       |

#### 2022-1356

44301

| MARKED IMAGES | 00-00-24-11 to 00-00-24-25                                                                 |
|---------------|--------------------------------------------------------------------------------------------|
| NOTES         | 00-00-24-11 Jayland Walker began to turn around in the parking lot to face the officers. * |
|               | 00-00-24-25 Jayland Walker began to raise his right hand/arm. **                           |
| TIME ELAPSED  | 0.47 of a second (14 frames total)                                                         |

#### 2022-1356

Officer Involved Critical Incident - 1659 S. Main Street, Akron, Ohio 44301

| MARKED IMAGES | 00-00-24-25 to 00-00-25-02                                       |
|---------------|------------------------------------------------------------------|
| NOTES         | 00-00-24-25 Jayland Walker began to raise his right hand/arm. ** |
|               |                                                                  |
|               | 00-00-25-02 Jayland Walker raised his right hand/arm up near     |
|               | shoulder/armpit height. ***                                      |
| TIME ELAPSED  | 0.23 of a second (7 frames total)                                |

Page **12** of **31** 

Officer Involved Critical Incident - 1659 S. Main Street, Akron, Ohio 44301

| MARKED IMAGES | 00-00-24-11 to 00-00-25-02                                                   |
|---------------|------------------------------------------------------------------------------|
| NOTES         | 00-00-24-11 Jayland Walker began to turn around in the parking lot to        |
|               | face the officers. *                                                         |
|               | - Included: 00-00-24-25 Jayland Walker began to raise his right hand/arm. ** |
|               | 00-00-25-02 Jayland Walker raised his right hand/arm up near                 |
|               | shoulder/armpit height. ***                                                  |
| TIME ELAPSED  | 0.7 of a second (21 frames total)                                            |

Page **14** of **31** 

Officer Involved Critical Incident - 1659 S. Main Street, Akron, Ohio 44301

| MARKED IMAGES | 00-00-23-18 to 00-00-25-05                                                                                                   |
|---------------|------------------------------------------------------------------------------------------------------------------------------|
| NOTES         | 00-00-23-18 Jayland Walker was possibly running with his hands in                                                            |
|               | front of his body near his waistband and he veered to his right (                                                            |
|               | BWC).                                                                                                                        |
|               | <ul> <li>Included: 00-00-24-11 Jayland Walker began to turn around in the parking lot<br/>to face the officers. *</li> </ul> |
|               | - Included: 00-00-24-25 Jayland Walker began to raise his right hand/arm. **                                                 |
|               | - Included: 00-00-25-02 Jayland Walker raised his right hand/arm up near shoulder/armpit height. ***                         |
|               | 00-00-25-05 Possible first gunshot fired (possibly                                                                           |
| TIME ELAPSED  | 1.56 seconds (47 frames total)                                                                                               |

#### 2022-1356

Officer Involved Critical Incident - 1659 S. Main Street, Akron, Ohio 44301

| MARKED IMAGES | 00-00-24-11 to 00-00-25-05                                                                                                 |
|---------------|----------------------------------------------------------------------------------------------------------------------------|
| NOTES         | 00-00-24-11 Jayland Walker began to turn around in the parking lot to face the officers. *                                 |
|               | - Included: 00-00-24-25 Jayland Walker began to raise his right hand/arm. **                                               |
|               | <ul> <li>Included: 00-00-25-02 Jayland Walker raised his right hand/arm up near<br/>shoulder/armpit height. ***</li> </ul> |
|               | 00-00-25-05 Possible first gunshot fired (possibly                                                                         |
| TIME ELAPSED  | 0.8 of a second (24 frames total)                                                                                          |