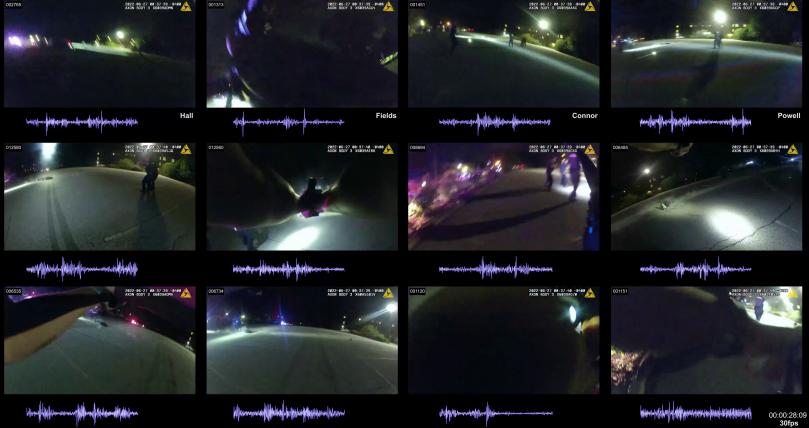

As part of the in-depth review, SA Moran created a condensed "Timing and Action" summary spreadsheet documenting significant events that were noted during the video review. The spreadsheet listed the timecode (TC) number of the marked image (MI). SA Moran included brief notes below each of the marked images for reference.

Below some of the notes, SA Moran placed symbols (\*) to assist with timing and action and to document the following information:

- Jayland Walker began to turn around in the parking lot to face the officers. \*
- Jayland Walker began to raise his right hand/arm. \*\*
- Jayland Walker raised his right hand/arm up near shoulder/armpit height. \*\*\*
- Possible first gunshot fired (possibly . \*\*\*\*
- Jayland Walker made initial contact with his lower-right side on the ground and continued falling (start of roll, 0 degrees). Numerous gunshots heard. \*\*\*\*\*
- Jayland Walker rolled onto his back (x3, reversed rolling direction -90 degrees) and his left arm/hand moved to the ground. Numerous gunshots heard. \*\*\*\*\*
- Jayland Walker's lower body and hips rolled back to his left. Numerous gunshots heard. \*\*\*\*\*\*
- These were the approximate frames of the last gunshot heard and observed (BWC, unknown exactly which officer fired). The pace of the gunshots leading up to this frame had slowed. \*\*\*\*\*\*\*

Note: The MIs in this report are JPEG files to accommodate file size. The MIs in Bitmap (BMP) file format and JPEG file format were included in Reference Item R.

This document is the property of the Ohio Bureau of Criminal Investigation and is confidential in nature. Neither the document nor its contents are to be disseminated outside your agency except as provided by law - a statute, an administrative rule, or any rule of procedure.

Page **18** of **31** 

Officer Involved Critical Incident - 1659 S. Main Street, Akron, Ohio 44301

| MARKED IMAGES | 00-00-25-05 to 00-00-31-25 / 00-00-31-27                                                                                                                                                                                        |
|---------------|---------------------------------------------------------------------------------------------------------------------------------------------------------------------------------------------------------------------------------|
| NOTES         | 00-00-25-05 Possible first gunshot fired (possibly                                                                                                                                                                              |
|               | - Included: 00-00-25-25 Jayland Walker turned to his right and rear and his left hand/arm extended outward at about armpit/shoulder height. Numerous gunshots heard.                                                            |
|               | <ul> <li>Included: 00-00-26-07 Jayland Walker made initial contact with his lower<br/>right side on the ground and continued falling (start of roll, 0 degrees).<br/>Numerous gunshots heard.</li> </ul>                        |
|               | <ul> <li>Included: 00-00-26-18 Jayland Walker rolled onto his left side (x1, rolling at 180 degrees). Numerous gunshots heard.</li> </ul>                                                                                       |
|               | <ul> <li>Included: 00-00-26-26 Jayland Walker rolled onto his back (x1, rolling at 270 degrees). Numerous gunshots heard.</li> </ul>                                                                                            |
|               | <ul> <li>Included: 00-00-27-09 Jayland Walker rolled onto his right side (x1, completed 360-degree roll). Numerous gunshots heard.</li> </ul>                                                                                   |
|               | - Included: 00-00-27-24 Jayland Walker rolled onto his front side with his head raised (x2, rolling at 90 degrees). Numerous gunshots heard.                                                                                    |
|               | <ul> <li>Included: 00-00-28-00 Jayland Walker rolled onto his left side (x2, rolling at 180 degrees). Numerous gunshots heard.</li> </ul>                                                                                       |
|               | <ul> <li>Included: 00-00-28-09 Jayland Walker rolled onto his back (x2, rolling at 240 degrees). Numerous gunshots heard.</li> </ul>                                                                                            |
|               | <ul> <li>Included: 00-00-28-22 Jayland Walker rolled onto his right side (x2, rolling at 360 degrees). He began reversing the direction of his roll.</li> <li>began to raise his left hand. Numerous gunshots heard.</li> </ul> |
|               | <ul> <li>Included: 00-00-29-07 Jayland Walker rolled onto his back (x3, reversed<br/>rolling direction -90 degrees) and his left arm/hand moved to the ground.<br/>Numerous gunshots heard. *****</li> </ul>                    |
|               | <ul> <li>Included: 00-00-29-13 Jayland Walker moved his left hand/arm upward on<br/>his left side. Numerous gunshots heard.</li> </ul>                                                                                          |
|               | <ul> <li>Included: 00-00-29-14 Jayland Walker's right hand moved upward on his<br/>right side. Numerous gunshots heard.</li> </ul>                                                                                              |

Page **19** of **31** 

Officer Involved Critical Incident - 1659 S. Main Street, Akron, Ohio 44301

|              | <ul> <li>Included: 00-00-29-29 Jayland Walker's lower body and hips rolled to his right. Numerous gunshots heard.</li> <li>Included: 00-00-30-28 Jayland Walker's lower body and hips rolled back to his left. Numerous gunshots heard. ******</li> </ul> |
|--------------|-----------------------------------------------------------------------------------------------------------------------------------------------------------------------------------------------------------------------------------------------------------|
|              | 00-00-31-25 / 00-00-31-27 These were the approximate frames of the last gunshot heard and observed ( <b>BWC</b> , unknown exactly which officer fired). The pace of the gunshots leading up to this frame had slowed. ******                              |
| TIME ELAPSED | 6.7 seconds (201 frames) / 6.77 seconds (203 frames)                                                                                                                                                                                                      |