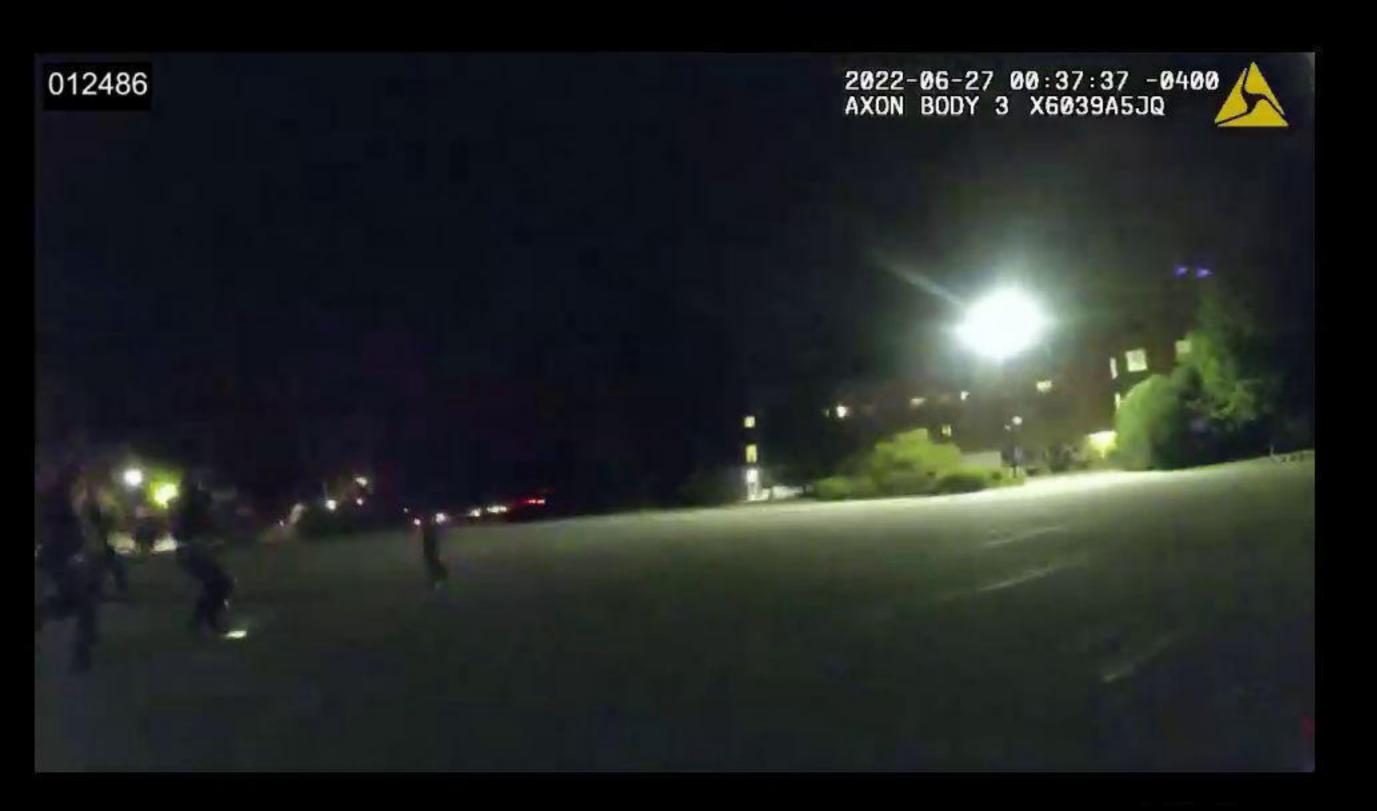

Page **6** of **31** 

Officer Involved Critical Incident - 1659 S. Main Street, Akron, Ohio 44301

| MARKED IMAGES | 00-00-23-18 to 00-00-24-11                                                                                                               |
|---------------|------------------------------------------------------------------------------------------------------------------------------------------|
| NOTES         | 00-00-23-18 Jayland Walker was possibly running with his hands in front of his body near his waistband and he veered to his right (BWC). |
|               | 00-00-24-11 Jayland Walker began to turn around in the parking lot to face the officers. *                                               |
| TIME ELAPSED  | 0.77 of a second (23 frames total)                                                                                                       |

00-00-23-18

This document is the property of the Ohio Bureau of Criminal Investigation and is confidential in nature. Neither the document nor its contents are to be disseminated outside your agency except as provided by law - a statute, an administrative rule, or any rule of procedure.