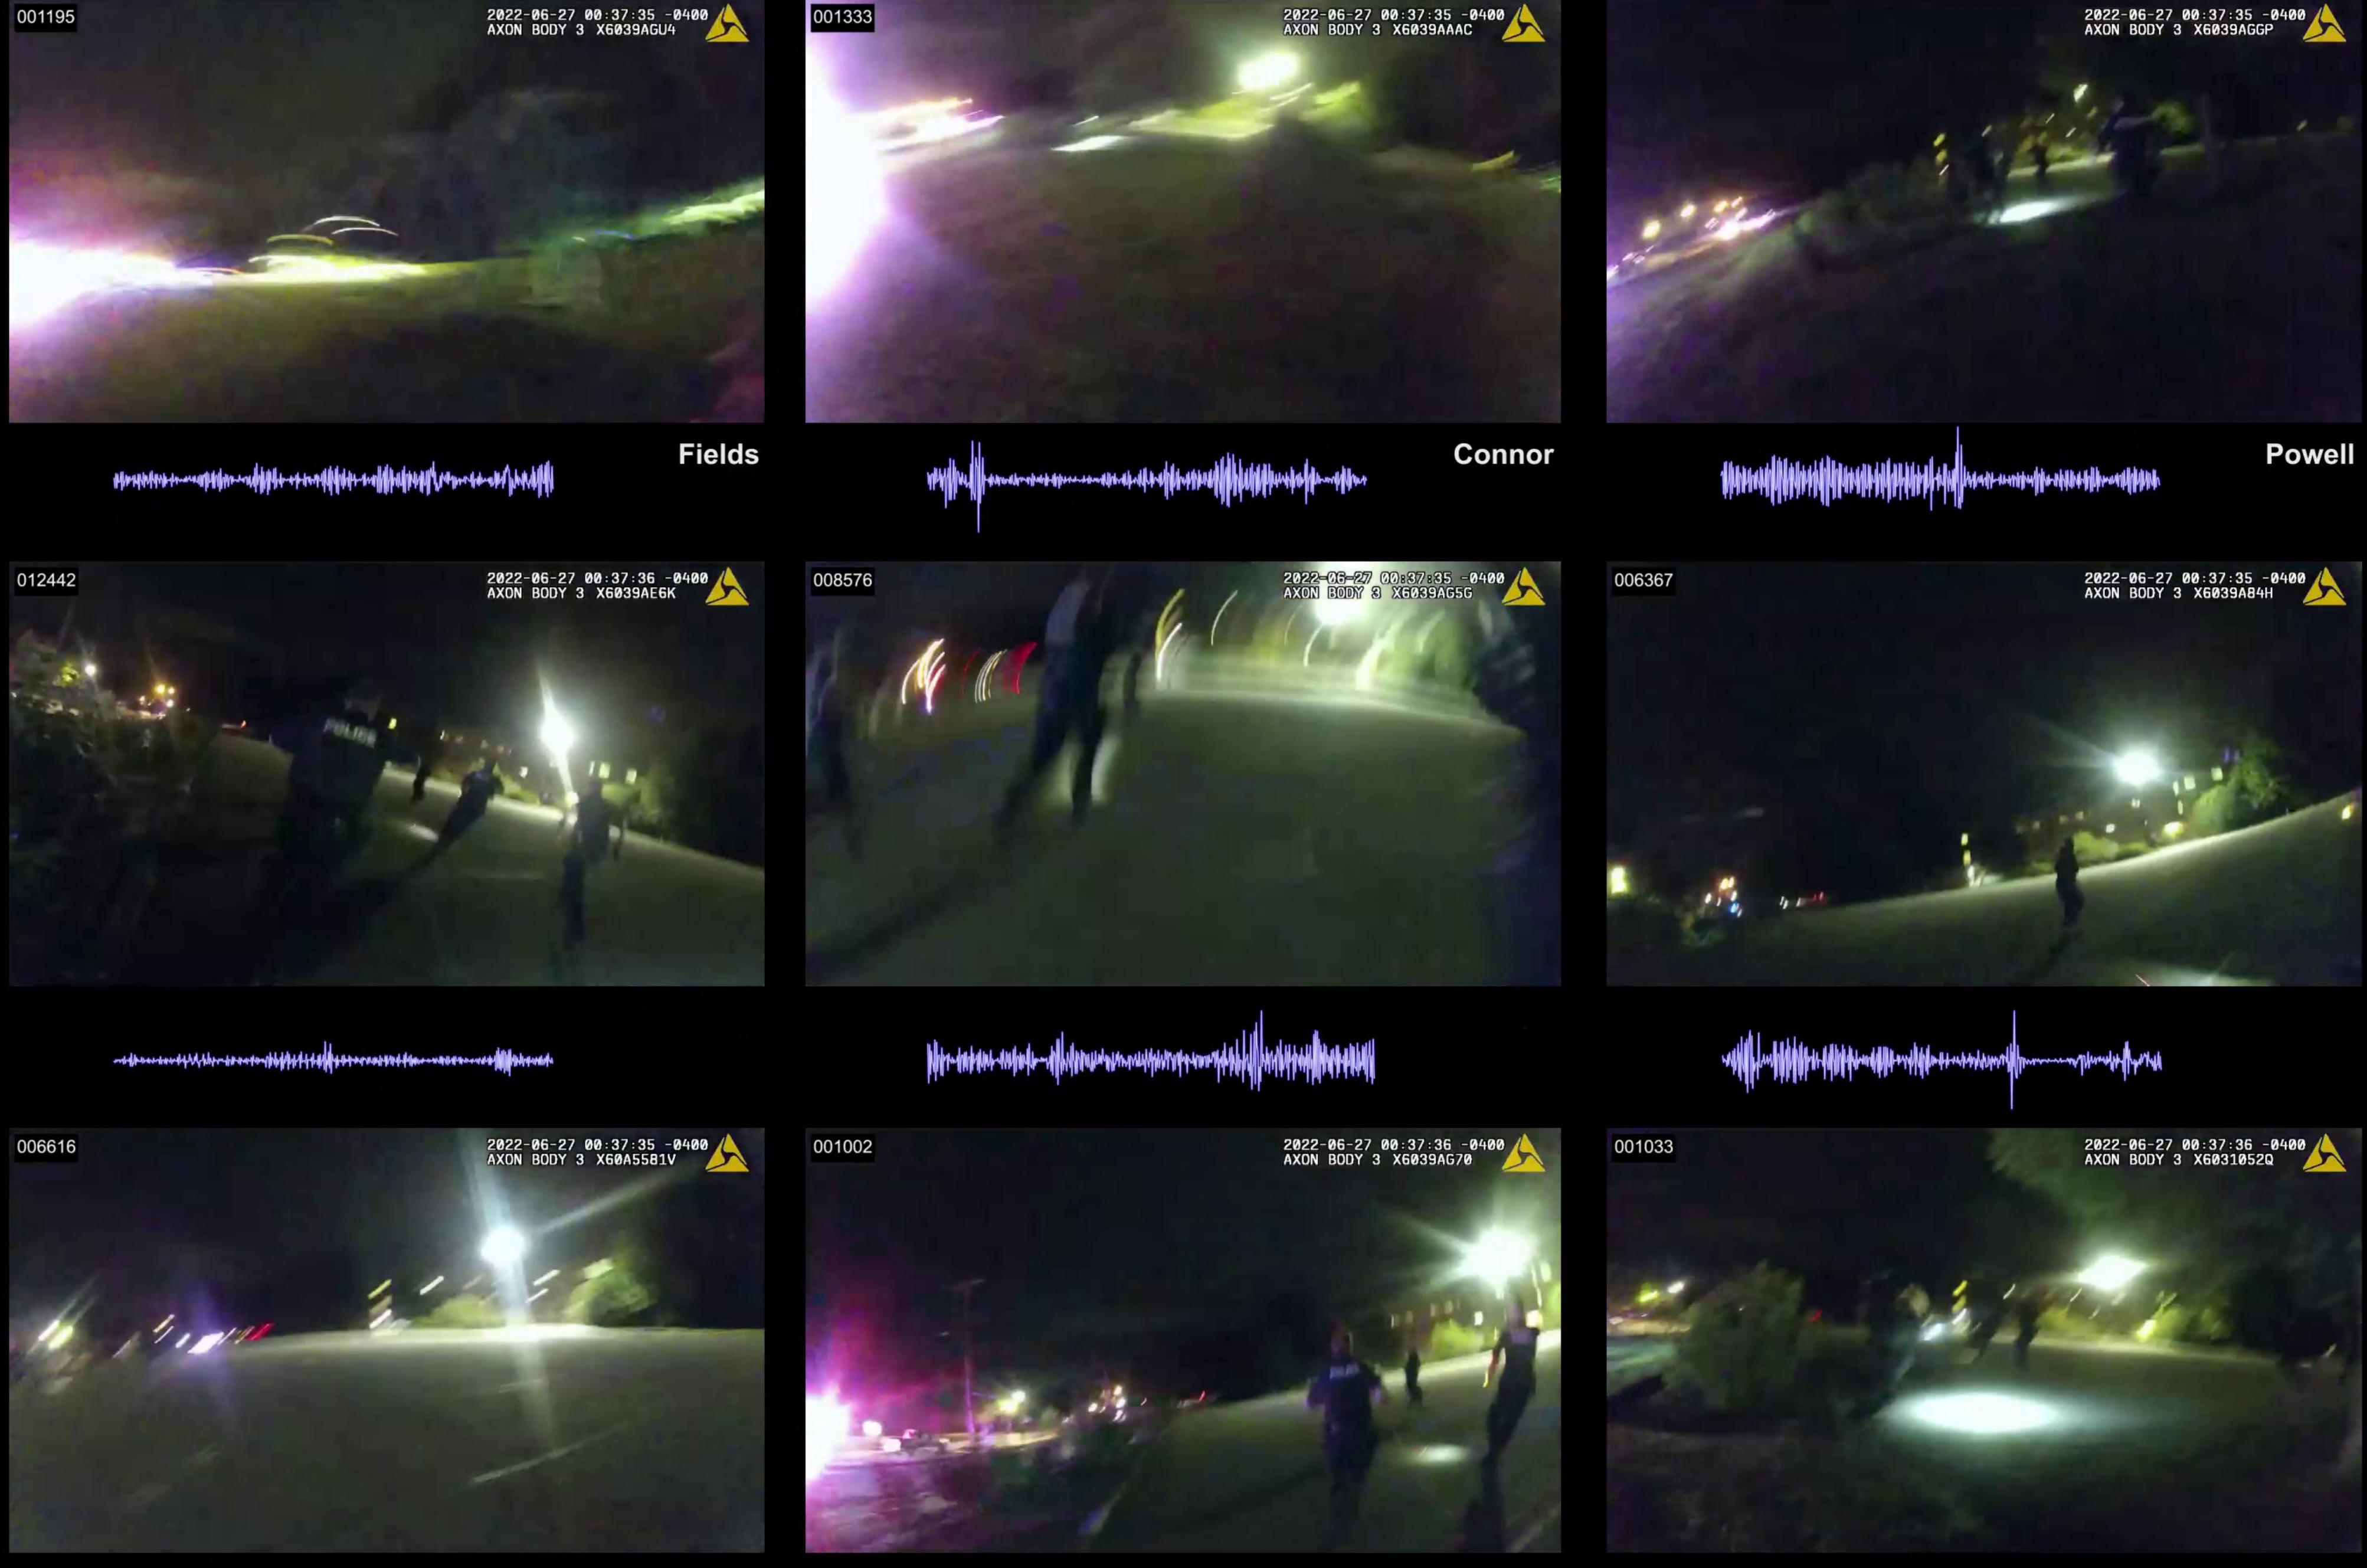

Page **6** of **31** 

Officer Involved Critical Incident - 1659 S. Main Street, Akron, Ohio 44301

| MARKED IMAGES | 00-00-23-18 to 00-00-24-11                                                                                                               |
|---------------|------------------------------------------------------------------------------------------------------------------------------------------|
| NOTES         | 00-00-23-18 Jayland Walker was possibly running with his hands in front of his body near his waistband and he veered to his right (BWC). |
|               | 00-00-24-11 Jayland Walker began to turn around in the parking lot to face the officers. *                                               |
| TIME ELAPSED  | 0.77 of a second (23 frames total)                                                                                                       |

#### 2022-1356

44301

| MARKED IMAGES | 00-00-24-11 to 00-00-24-25                                                                 |
|---------------|--------------------------------------------------------------------------------------------|
| NOTES         | 00-00-24-11 Jayland Walker began to turn around in the parking lot to face the officers. * |
|               | 00-00-24-25 Jayland Walker began to raise his right hand/arm. **                           |
| TIME ELAPSED  | 0.47 of a second (14 frames total)                                                         |