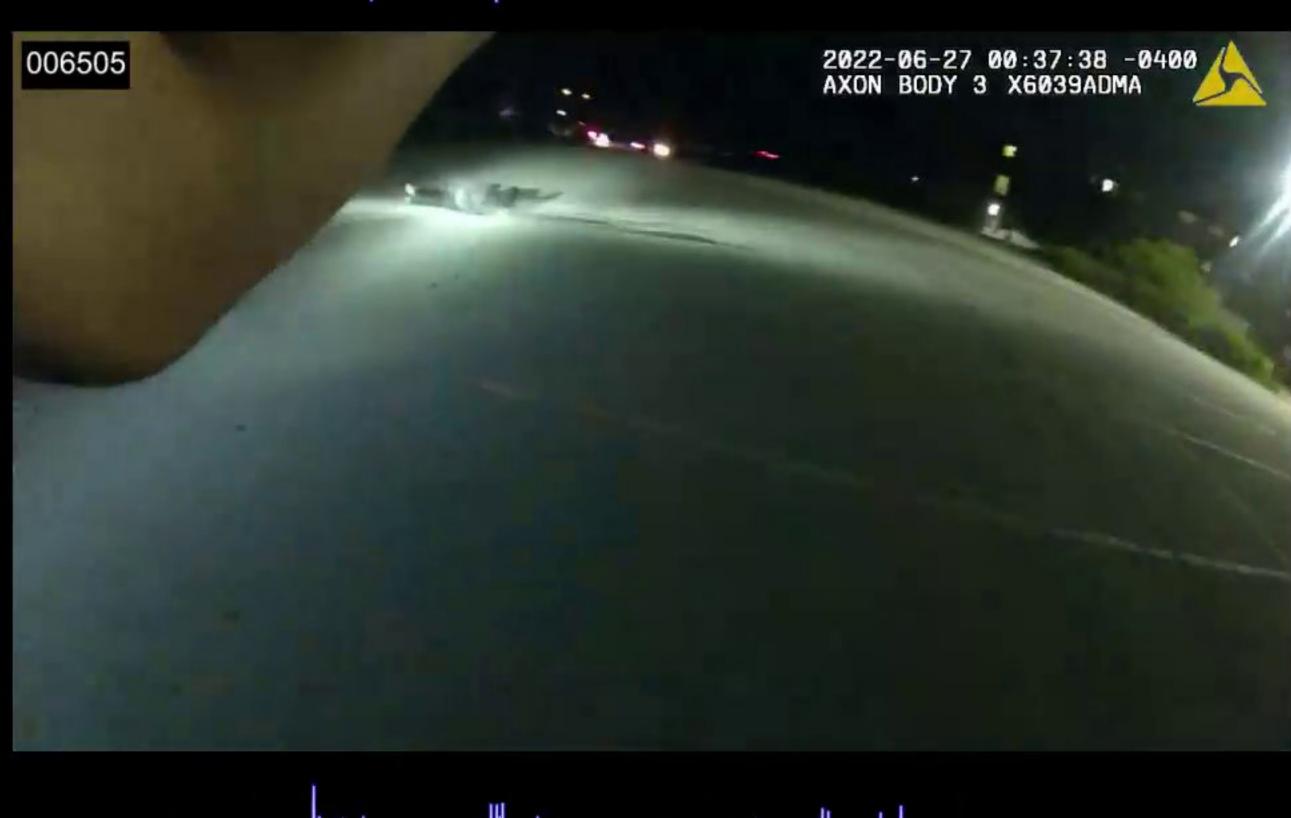

00-00-31-27

Investigative Report

**Bureau of Criminal Investigation Ohio Attorney General's Office** 

fe

2022-05-27 40-37 43 -0400

2022 - 06-27 08 37-44 - 4400

Fields

1

Hall

2022-1356 Officer Involved Critical Incident - 1659 S. Main Street, Akron, Ohio 44301

Officer Involved Critical Incident - 1659 S. Main Street, Akron, Ohio 44301

| MARKED IMAGES | 00-00-30-28 to 00-00-31-25 / 00-00-31-27                                                                                                                                                                            |
|---------------|---------------------------------------------------------------------------------------------------------------------------------------------------------------------------------------------------------------------|
| NOTES         | 00-00-30-28 Jayland Walker's lower body and hips rolled back to his                                                                                                                                                 |
|               | left. Numerous gunshots heard. ******                                                                                                                                                                               |
|               | 00-00-31-25 / 00-00-31-27 These were the approximate frames of the last gunshot heard and observed (BWC, unknown exactly which officer fired). The pace of the gunshots leading up to this frame had slowed. ****** |
| TIME ELAPSED  | 0.93 of a second (28 frames total) / 1.0 second (30 frames total)                                                                                                                                                   |