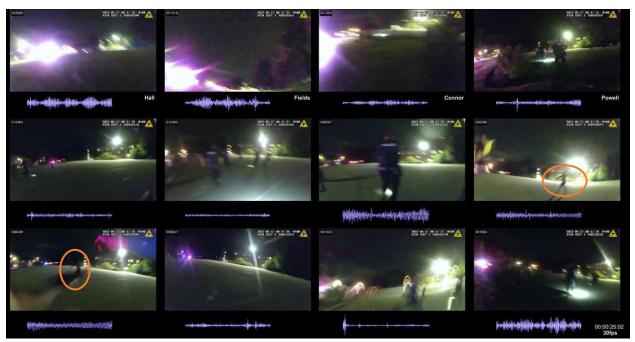

As part of the in-depth review, SA Moran created a condensed "Timing and Action" summary spreadsheet documenting significant events that were noted during the video review. The spreadsheet listed the timecode (TC) number of the marked image (MI). SA Moran included brief notes below each of the marked images for reference.

Below some of the notes, SA Moran placed symbols (\*) to assist with timing and action and to document the following information:

- Jayland Walker began to turn around in the parking lot to face the officers. \*
- Jayland Walker began to raise his right hand/arm. \*\*
- Jayland Walker raised his right hand/arm up near shoulder/armpit height. \*\*\*
- Possible first gunshot fired (possibly . \*\*\*\*
- Jayland Walker made initial contact with his lower-right side on the ground and continued falling (start of roll, 0 degrees). Numerous gunshots heard. \*\*\*\*\*
- Jayland Walker rolled onto his back (x3, reversed rolling direction -90 degrees) and his left arm/hand moved to the ground. Numerous gunshots heard. \*\*\*\*\*
- Jayland Walker's lower body and hips rolled back to his left. Numerous gunshots heard. \*\*\*\*\*\*
- These were the approximate frames of the last gunshot heard and observed (BWC, unknown exactly which officer fired). The pace of the gunshots leading up to this frame had slowed. \*\*\*\*\*\*\*

Note: The MIs in this report are JPEG files to accommodate file size. The MIs in Bitmap (BMP) file format and JPEG file format were included in Reference Item R.

This document is the property of the Ohio Bureau of Criminal Investigation and is confidential in nature. Neither the document nor its contents are to be disseminated outside your agency except as provided by law - a statute, an administrative rule, or any rule of procedure.