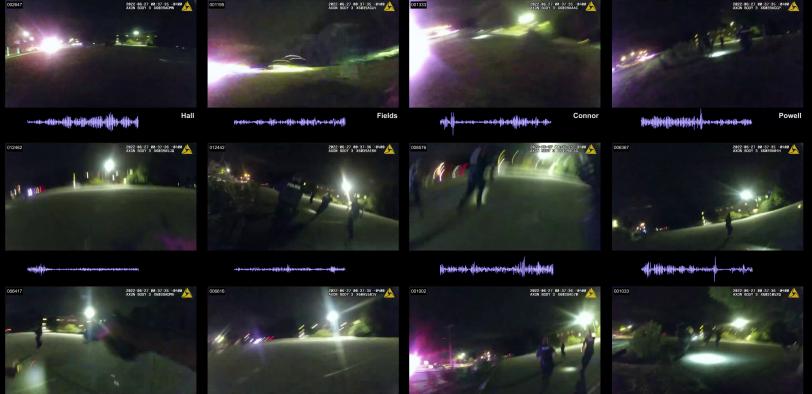

#### 2022-1356

Officer Involved Critical Incident - 1659 S. Main Street, Akron, Ohio 44301

| MARKED IMAGES | 00-00-24-25 to 00-00-25-02                                       |
|---------------|------------------------------------------------------------------|
| NOTES         | 00-00-24-25 Jayland Walker began to raise his right hand/arm. ** |
|               |                                                                  |
|               | 00-00-25-02 Jayland Walker raised his right hand/arm up near     |
|               | shoulder/armpit height. ***                                      |
| TIME ELAPSED  | 0.23 of a second (7 frames total)                                |

Page **12** of **31** 

Officer Involved Critical Incident - 1659 S. Main Street, Akron, Ohio 44301

| MARKED IMAGES | 00-00-24-11 to 00-00-25-02                                                   |
|---------------|------------------------------------------------------------------------------|
| NOTES         | 00-00-24-11 Jayland Walker began to turn around in the parking lot to        |
|               | face the officers. *                                                         |
|               | - Included: 00-00-24-25 Jayland Walker began to raise his right hand/arm. ** |
|               | 00-00-25-02 Jayland Walker raised his right hand/arm up near                 |
|               | shoulder/armpit height. ***                                                  |
| TIME ELAPSED  | 0.7 of a second (21 frames total)                                            |

Page **14** of **31** 

Officer Involved Critical Incident - 1659 S. Main Street, Akron, Ohio 44301

| MARKED IMAGES | 00-00-23-18 to 00-00-25-05                                                                                                   |
|---------------|------------------------------------------------------------------------------------------------------------------------------|
| NOTES         | 00-00-23-18 Jayland Walker was possibly running with his hands in                                                            |
|               | front of his body near his waistband and he veered to his right (                                                            |
|               | BWC).                                                                                                                        |
|               | <ul> <li>Included: 00-00-24-11 Jayland Walker began to turn around in the parking lot<br/>to face the officers. *</li> </ul> |
|               | - Included: 00-00-24-25 Jayland Walker began to raise his right hand/arm. **                                                 |
|               | - Included: 00-00-25-02 Jayland Walker raised his right hand/arm up near shoulder/armpit height. ***                         |
|               | 00-00-25-05 Possible first gunshot fired (possibly                                                                           |
| TIME ELAPSED  | 1.56 seconds (47 frames total)                                                                                               |