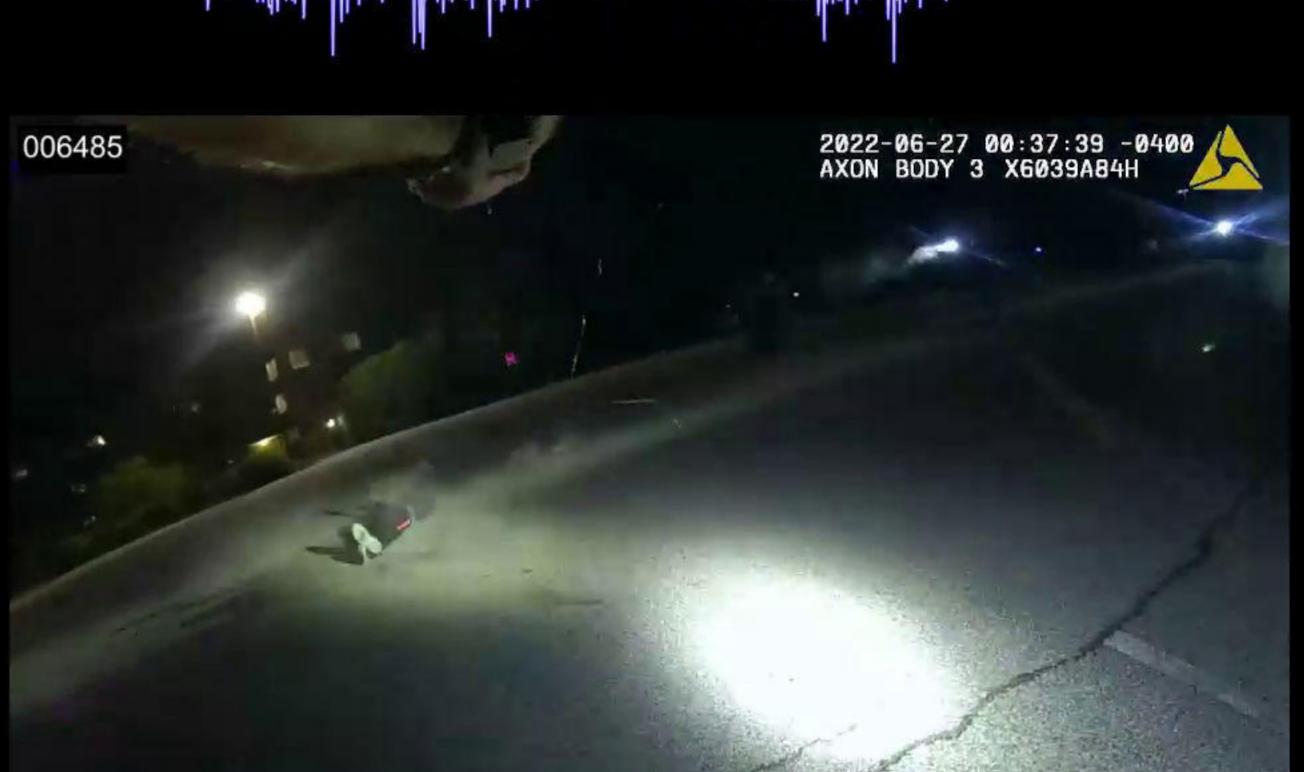

Page **6** of **31** 

Officer Involved Critical Incident - 1659 S. Main Street, Akron, Ohio 44301

| MARKED IMAGES | 00-00-23-18 to 00-00-24-11                                                                                                               |
|---------------|------------------------------------------------------------------------------------------------------------------------------------------|
| NOTES         | 00-00-23-18 Jayland Walker was possibly running with his hands in front of his body near his waistband and he veered to his right (BWC). |
|               | 00-00-24-11 Jayland Walker began to turn around in the parking lot to face the officers. *                                               |
| TIME ELAPSED  | 0.77 of a second (23 frames total)                                                                                                       |

00-00-23-18

This document is the property of the Ohio Bureau of Criminal Investigation and is confidential in nature. Neither the document nor its contents are to be disseminated outside your agency except as provided by law - a statute, an administrative rule, or any rule of procedure.