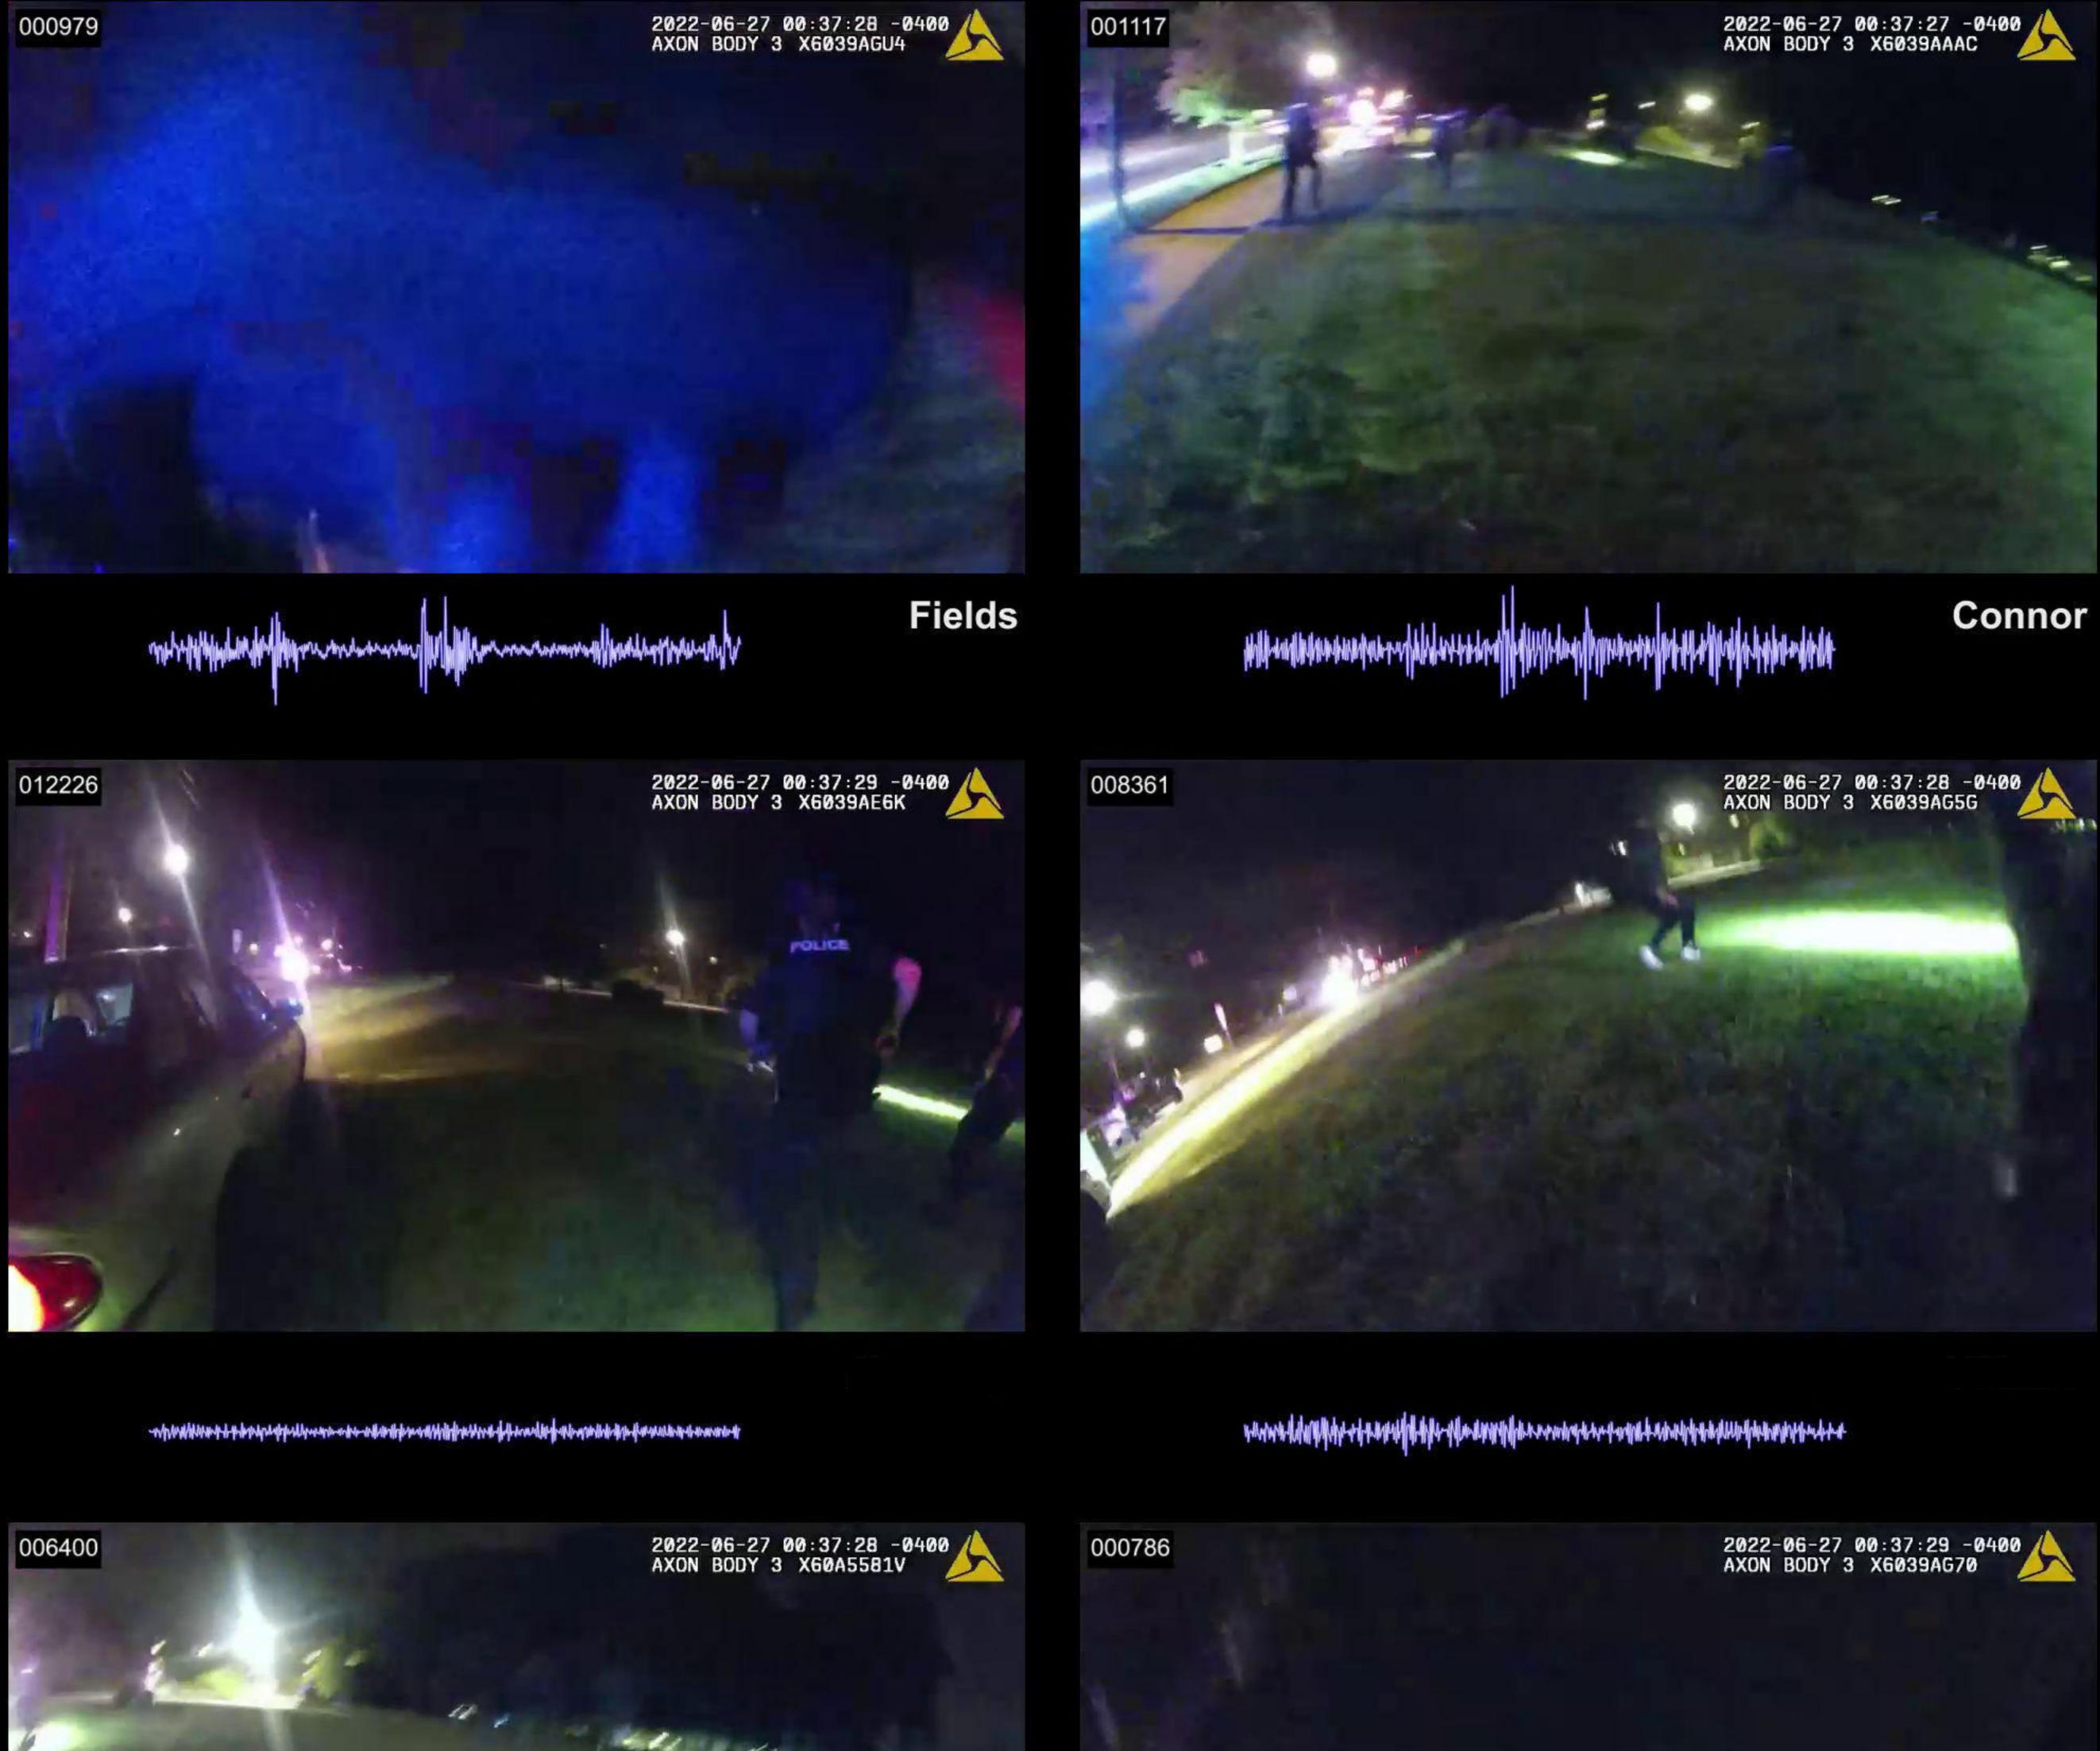

Page **18** of **31** 

Officer Involved Critical Incident - 1659 S. Main Street, Akron, Ohio 44301

| MARKED IMAGES | 00-00-25-05 to 00-00-31-25 / 00-00-31-27                                                                                                                                                                                        |
|---------------|---------------------------------------------------------------------------------------------------------------------------------------------------------------------------------------------------------------------------------|
| NOTES         | 00-00-25-05 Possible first gunshot fired (possibly                                                                                                                                                                              |
|               | - Included: 00-00-25-25 Jayland Walker turned to his right and rear and his left hand/arm extended outward at about armpit/shoulder height. Numerous gunshots heard.                                                            |
|               | <ul> <li>Included: 00-00-26-07 Jayland Walker made initial contact with his lower<br/>right side on the ground and continued falling (start of roll, 0 degrees).<br/>Numerous gunshots heard.</li> </ul>                        |
|               | <ul> <li>Included: 00-00-26-18 Jayland Walker rolled onto his left side (x1, rolling at 180 degrees). Numerous gunshots heard.</li> </ul>                                                                                       |
|               | <ul> <li>Included: 00-00-26-26 Jayland Walker rolled onto his back (x1, rolling at 270 degrees). Numerous gunshots heard.</li> </ul>                                                                                            |
|               | <ul> <li>Included: 00-00-27-09 Jayland Walker rolled onto his right side (x1, completed 360-degree roll). Numerous gunshots heard.</li> </ul>                                                                                   |
|               | - Included: 00-00-27-24 Jayland Walker rolled onto his front side with his head raised (x2, rolling at 90 degrees). Numerous gunshots heard.                                                                                    |
|               | <ul> <li>Included: 00-00-28-00 Jayland Walker rolled onto his left side (x2, rolling at 180 degrees). Numerous gunshots heard.</li> </ul>                                                                                       |
|               | <ul> <li>Included: 00-00-28-09 Jayland Walker rolled onto his back (x2, rolling at 240 degrees). Numerous gunshots heard.</li> </ul>                                                                                            |
|               | <ul> <li>Included: 00-00-28-22 Jayland Walker rolled onto his right side (x2, rolling at 360 degrees). He began reversing the direction of his roll.</li> <li>began to raise his left hand. Numerous gunshots heard.</li> </ul> |
|               | <ul> <li>Included: 00-00-29-07 Jayland Walker rolled onto his back (x3, reversed<br/>rolling direction -90 degrees) and his left arm/hand moved to the ground.<br/>Numerous gunshots heard. *****</li> </ul>                    |
|               | <ul> <li>Included: 00-00-29-13 Jayland Walker moved his left hand/arm upward on<br/>his left side. Numerous gunshots heard.</li> </ul>                                                                                          |
|               | <ul> <li>Included: 00-00-29-14 Jayland Walker's right hand moved upward on his<br/>right side. Numerous gunshots heard.</li> </ul>                                                                                              |

This document is the property of the Ohio Bureau of Criminal Investigation and is confidential in nature. Neither the document nor its contents are to be disseminated outside your agency except as provided by law - a statute, an administrative rule, or any rule of procedure.

Page **19** of **31** 

Officer Involved Critical Incident - 1659 S. Main Street, Akron, Ohio 44301

|              | <ul> <li>Included: 00-00-29-29 Jayland Walker's lower body and hips rolled to his right. Numerous gunshots heard.</li> <li>Included: 00-00-30-28 Jayland Walker's lower body and hips rolled back to his left. Numerous gunshots heard. ******</li> </ul> |
|--------------|-----------------------------------------------------------------------------------------------------------------------------------------------------------------------------------------------------------------------------------------------------------|
|              | 00-00-31-25 / 00-00-31-27 These were the approximate frames of the last gunshot heard and observed ( <b>BWC</b> , unknown exactly which officer fired). The pace of the gunshots leading up to this frame had slowed. ******                              |
| TIME ELAPSED | 6.7 seconds (201 frames) / 6.77 seconds (203 frames)                                                                                                                                                                                                      |