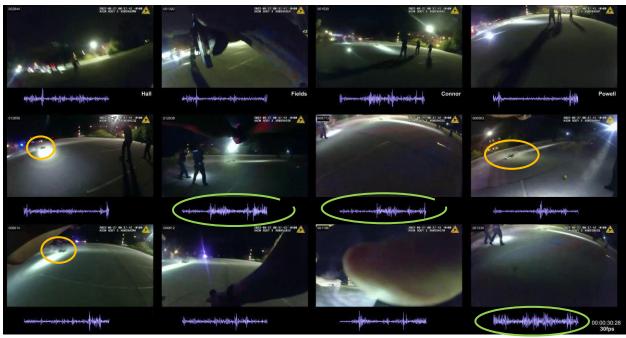

Page **14** of **31** 

Officer Involved Critical Incident - 1659 S. Main Street, Akron, Ohio 44301

| MARKED IMAGES | 00-00-23-18 to 00-00-25-05                                                                                                   |
|---------------|------------------------------------------------------------------------------------------------------------------------------|
| NOTES         | 00-00-23-18 Jayland Walker was possibly running with his hands in                                                            |
|               | front of his body near his waistband and he veered to his right (                                                            |
|               | BWC).                                                                                                                        |
|               | <ul> <li>Included: 00-00-24-11 Jayland Walker began to turn around in the parking lot<br/>to face the officers. *</li> </ul> |
|               | - Included: 00-00-24-25 Jayland Walker began to raise his right hand/arm. **                                                 |
|               | - Included: 00-00-25-02 Jayland Walker raised his right hand/arm up near shoulder/armpit height. ***                         |
|               | 00-00-25-05 Possible first gunshot fired (possibly                                                                           |
| TIME ELAPSED  | 1.56 seconds (47 frames total)                                                                                               |

#### 2022-1356

Officer Involved Critical Incident - 1659 S. Main Street, Akron, Ohio 44301

| MARKED IMAGES | 00-00-24-11 to 00-00-25-05                                                                                                 |
|---------------|----------------------------------------------------------------------------------------------------------------------------|
| NOTES         | 00-00-24-11 Jayland Walker began to turn around in the parking lot to face the officers. *                                 |
|               | - Included: 00-00-24-25 Jayland Walker began to raise his right hand/arm. **                                               |
|               | <ul> <li>Included: 00-00-25-02 Jayland Walker raised his right hand/arm up near<br/>shoulder/armpit height. ***</li> </ul> |
|               | 00-00-25-05 Possible first gunshot fired (possibly                                                                         |
| TIME ELAPSED  | 0.8 of a second (24 frames total)                                                                                          |