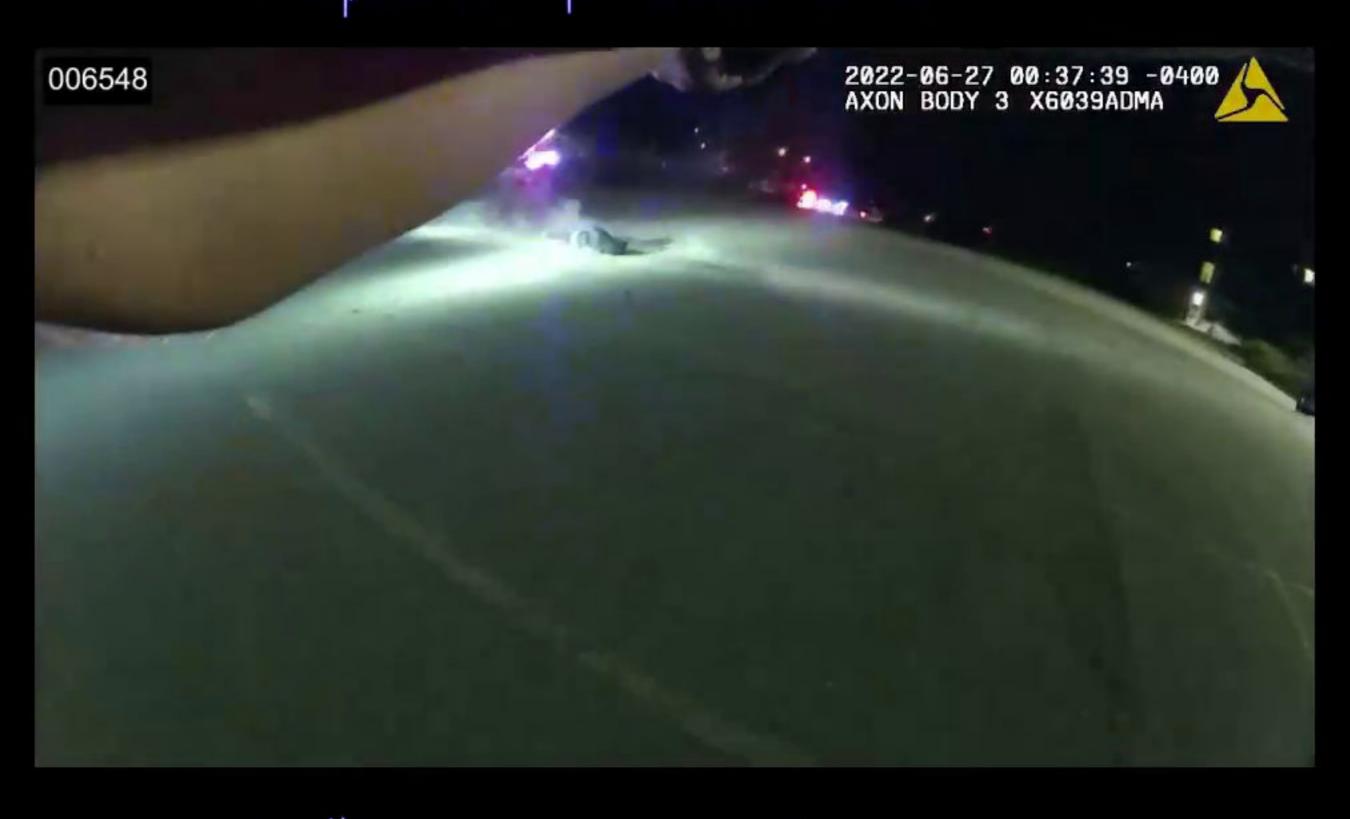

Page **14** of **31** 

Officer Involved Critical Incident - 1659 S. Main Street, Akron, Ohio 44301

| MARKED IMAGES | 00-00-23-18 to 00-00-25-05                                                                                                   |
|---------------|------------------------------------------------------------------------------------------------------------------------------|
| NOTES         | 00-00-23-18 Jayland Walker was possibly running with his hands in                                                            |
|               | front of his body near his waistband and he veered to his right (                                                            |
|               | BWC).                                                                                                                        |
|               | <ul> <li>Included: 00-00-24-11 Jayland Walker began to turn around in the parking lot<br/>to face the officers. *</li> </ul> |
|               | - Included: 00-00-24-25 Jayland Walker began to raise his right hand/arm. **                                                 |
|               | - Included: 00-00-25-02 Jayland Walker raised his right hand/arm up near shoulder/armpit height. ***                         |
|               | 00-00-25-05 Possible first gunshot fired (possibly                                                                           |
| TIME ELAPSED  | 1.56 seconds (47 frames total)                                                                                               |

00-00-23-18

This document is the property of the Ohio Bureau of Criminal Investigation and is confidential in nature. Neither the document nor its contents are to be disseminated outside your agency except as provided by law - a statute, an administrative rule, or any rule of procedure.