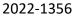

As part of the in-depth review, SA Moran created a condensed "Timing and Action" summary spreadsheet documenting significant events that were noted during the video review. The spreadsheet listed the timecode (TC) number of the marked image (MI). SA Moran included brief notes below each of the marked images for reference.

Below some of the notes, SA Moran placed symbols (\*) to assist with timing and action and to document the following information:

- Jayland Walker began to turn around in the parking lot to face the officers. \*
- Jayland Walker began to raise his right hand/arm. \*\*
- Jayland Walker raised his right hand/arm up near shoulder/armpit height. \*\*\*
- Possible first gunshot fired (possibly . \*\*\*\*
- Jayland Walker made initial contact with his lower-right side on the ground and continued falling (start of roll, 0 degrees). Numerous gunshots heard. \*\*\*\*\*
- Jayland Walker rolled onto his back (x3, reversed rolling direction -90 degrees) and his left arm/hand moved to the ground. Numerous gunshots heard. \*\*\*\*\*
- Jayland Walker's lower body and hips rolled back to his left. Numerous gunshots heard. \*\*\*\*\*\*
- These were the approximate frames of the last gunshot heard and observed (BWC, unknown exactly which officer fired). The pace of the gunshots leading up to this frame had slowed. \*\*\*\*\*\*\*

Page **18** of **31** 

Officer Involved Critical Incident - 1659 S. Main Street, Akron, Ohio 44301

| MARKED IMAGES | 00-00-25-05 to 00-00-31-25 / 00-00-31-27                                                                                                                                                                                        |
|---------------|---------------------------------------------------------------------------------------------------------------------------------------------------------------------------------------------------------------------------------|
| NOTES         | 00-00-25-05 Possible first gunshot fired (possibly                                                                                                                                                                              |
|               | - Included: 00-00-25-25 Jayland Walker turned to his right and rear and his left hand/arm extended outward at about armpit/shoulder height. Numerous gunshots heard.                                                            |
|               | <ul> <li>Included: 00-00-26-07 Jayland Walker made initial contact with his lower<br/>right side on the ground and continued falling (start of roll, 0 degrees).<br/>Numerous gunshots heard.</li> </ul>                        |
|               | <ul> <li>Included: 00-00-26-18 Jayland Walker rolled onto his left side (x1, rolling at 180 degrees). Numerous gunshots heard.</li> </ul>                                                                                       |
|               | <ul> <li>Included: 00-00-26-26 Jayland Walker rolled onto his back (x1, rolling at 270 degrees). Numerous gunshots heard.</li> </ul>                                                                                            |
|               | <ul> <li>Included: 00-00-27-09 Jayland Walker rolled onto his right side (x1, completed 360-degree roll). Numerous gunshots heard.</li> </ul>                                                                                   |
|               | - Included: 00-00-27-24 Jayland Walker rolled onto his front side with his head raised (x2, rolling at 90 degrees). Numerous gunshots heard.                                                                                    |
|               | <ul> <li>Included: 00-00-28-00 Jayland Walker rolled onto his left side (x2, rolling at 180 degrees). Numerous gunshots heard.</li> </ul>                                                                                       |
|               | <ul> <li>Included: 00-00-28-09 Jayland Walker rolled onto his back (x2, rolling at 240 degrees). Numerous gunshots heard.</li> </ul>                                                                                            |
|               | <ul> <li>Included: 00-00-28-22 Jayland Walker rolled onto his right side (x2, rolling at 360 degrees). He began reversing the direction of his roll.</li> <li>began to raise his left hand. Numerous gunshots heard.</li> </ul> |
|               | <ul> <li>Included: 00-00-29-07 Jayland Walker rolled onto his back (x3, reversed<br/>rolling direction -90 degrees) and his left arm/hand moved to the ground.<br/>Numerous gunshots heard. *****</li> </ul>                    |
|               | <ul> <li>Included: 00-00-29-13 Jayland Walker moved his left hand/arm upward on<br/>his left side. Numerous gunshots heard.</li> </ul>                                                                                          |
|               | <ul> <li>Included: 00-00-29-14 Jayland Walker's right hand moved upward on his<br/>right side. Numerous gunshots heard.</li> </ul>                                                                                              |