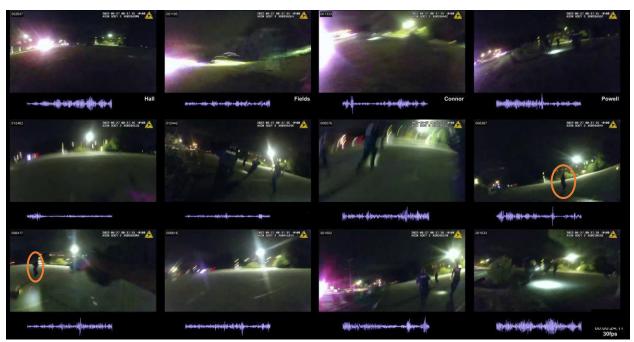

As part of the in-depth review, SA Moran created a condensed "Timing and Action" summary spreadsheet documenting significant events that were noted during the video review. The spreadsheet listed the timecode (TC) number of the marked image (MI). SA Moran included brief notes below each of the marked images for reference.

Below some of the notes, SA Moran placed symbols (\*) to assist with timing and action and to document the following information:

- Jayland Walker began to turn around in the parking lot to face the officers. \*
- Jayland Walker began to raise his right hand/arm. \*\*
- Jayland Walker raised his right hand/arm up near shoulder/armpit height. \*\*\*
- Possible first gunshot fired (possibly . \*\*\*\*
- Jayland Walker made initial contact with his lower-right side on the ground and continued falling (start of roll, 0 degrees). Numerous gunshots heard. \*\*\*\*\*
- Jayland Walker rolled onto his back (x3, reversed rolling direction -90 degrees) and his left arm/hand moved to the ground. Numerous gunshots heard. \*\*\*\*\*
- Jayland Walker's lower body and hips rolled back to his left. Numerous gunshots heard. \*\*\*\*\*\*
- These were the approximate frames of the last gunshot heard and observed (BWC, unknown exactly which officer fired). The pace of the gunshots leading up to this frame had slowed. \*\*\*\*\*\*\*

Note: The MIs in this report are JPEG files to accommodate file size. The MIs in Bitmap (BMP) file format and JPEG file format were included in Reference Item R.

This document is the property of the Ohio Bureau of Criminal Investigation and is confidential in nature. Neither the document nor its contents are to be disseminated outside your agency except as provided by law - a statute, an administrative rule, or any rule of procedure.