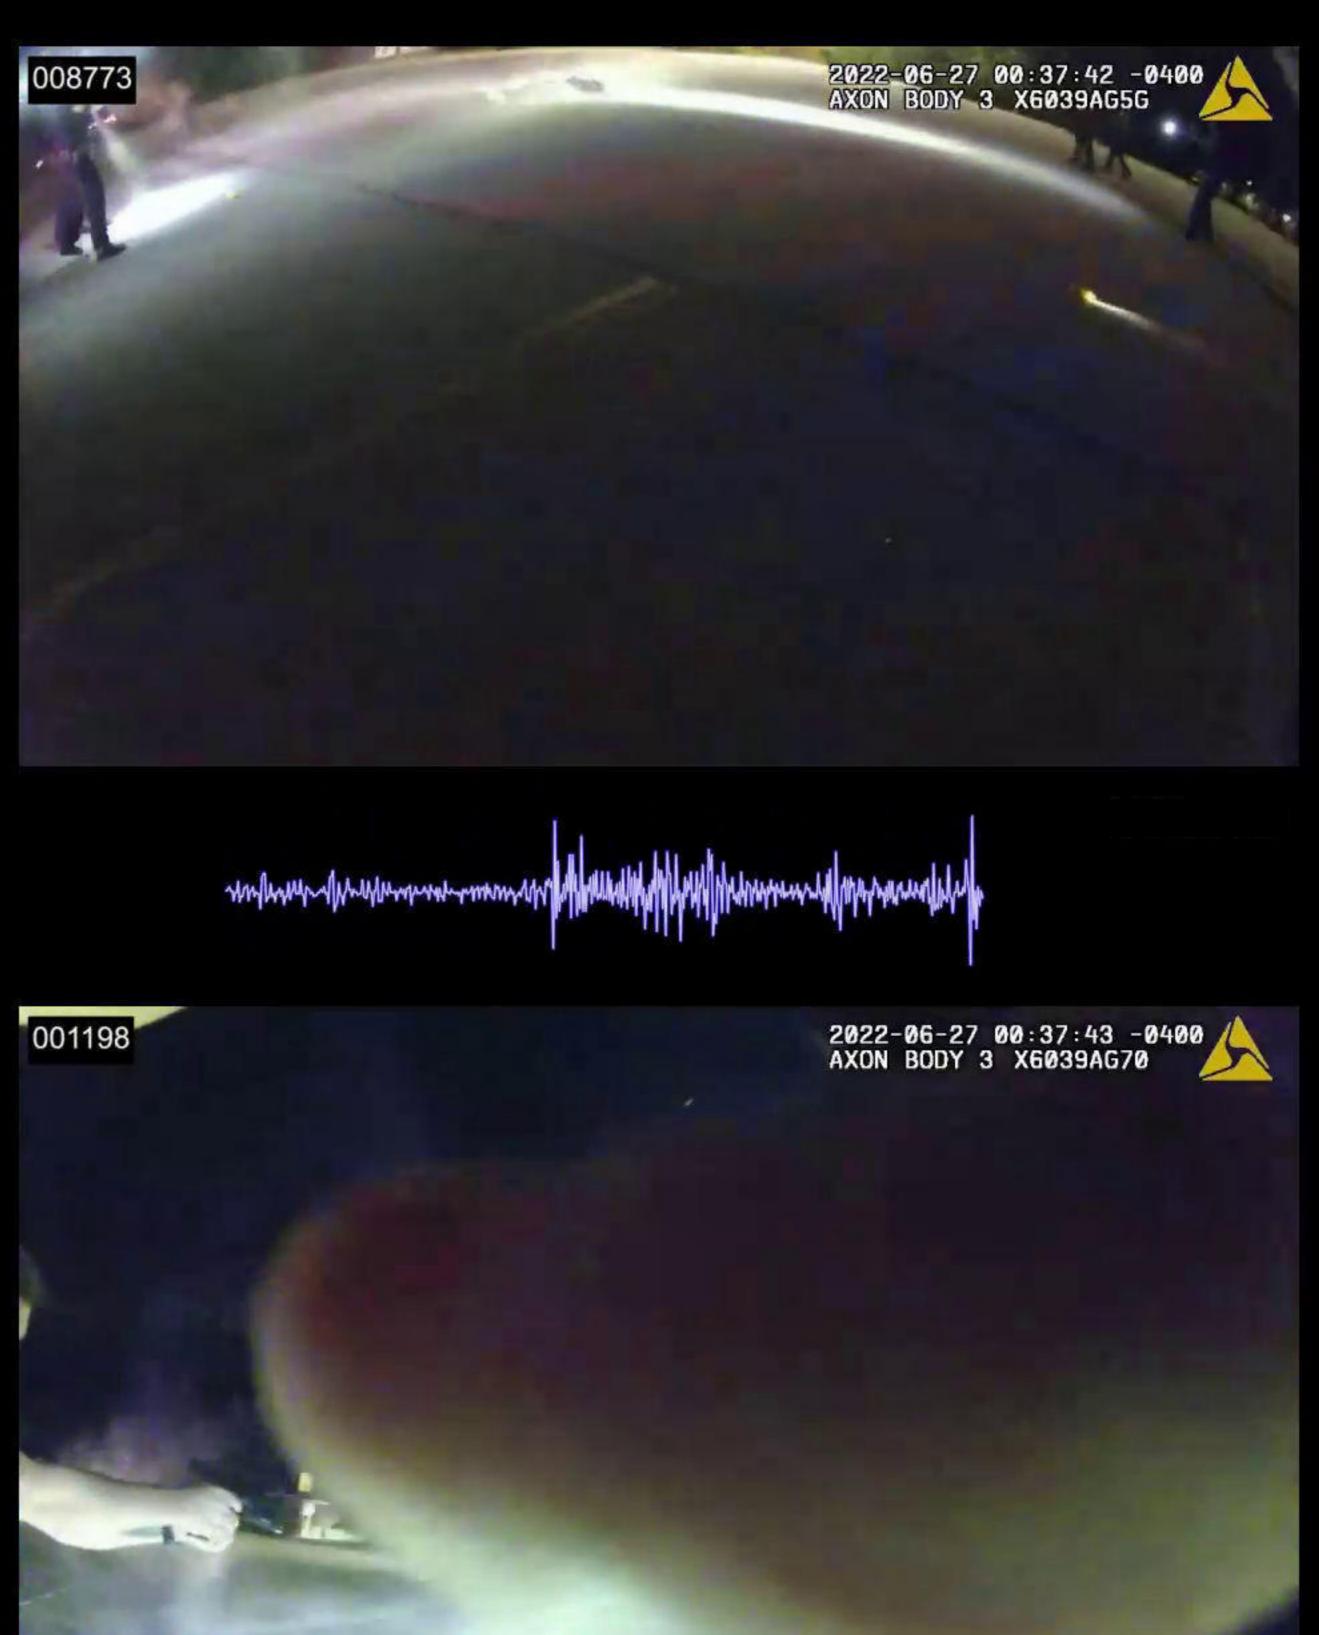

Page **18** of **31** 

Officer Involved Critical Incident - 1659 S. Main Street, Akron, Ohio 44301

| MARKED IMAGES | 00-00-25-05 to 00-00-31-25 / 00-00-31-27                                                                                                                                                                                        |
|---------------|---------------------------------------------------------------------------------------------------------------------------------------------------------------------------------------------------------------------------------|
| NOTES         | 00-00-25-05 Possible first gunshot fired (possibly                                                                                                                                                                              |
|               | - Included: 00-00-25-25 Jayland Walker turned to his right and rear and his left hand/arm extended outward at about armpit/shoulder height. Numerous gunshots heard.                                                            |
|               | <ul> <li>Included: 00-00-26-07 Jayland Walker made initial contact with his lower<br/>right side on the ground and continued falling (start of roll, 0 degrees).<br/>Numerous gunshots heard.</li> </ul>                        |
|               | <ul> <li>Included: 00-00-26-18 Jayland Walker rolled onto his left side (x1, rolling at 180 degrees). Numerous gunshots heard.</li> </ul>                                                                                       |
|               | <ul> <li>Included: 00-00-26-26 Jayland Walker rolled onto his back (x1, rolling at 270 degrees). Numerous gunshots heard.</li> </ul>                                                                                            |
|               | <ul> <li>Included: 00-00-27-09 Jayland Walker rolled onto his right side (x1, completed 360-degree roll). Numerous gunshots heard.</li> </ul>                                                                                   |
|               | - Included: 00-00-27-24 Jayland Walker rolled onto his front side with his head raised (x2, rolling at 90 degrees). Numerous gunshots heard.                                                                                    |
|               | <ul> <li>Included: 00-00-28-00 Jayland Walker rolled onto his left side (x2, rolling at 180 degrees). Numerous gunshots heard.</li> </ul>                                                                                       |
|               | <ul> <li>Included: 00-00-28-09 Jayland Walker rolled onto his back (x2, rolling at 240 degrees). Numerous gunshots heard.</li> </ul>                                                                                            |
|               | <ul> <li>Included: 00-00-28-22 Jayland Walker rolled onto his right side (x2, rolling at 360 degrees). He began reversing the direction of his roll.</li> <li>began to raise his left hand. Numerous gunshots heard.</li> </ul> |
|               | <ul> <li>Included: 00-00-29-07 Jayland Walker rolled onto his back (x3, reversed<br/>rolling direction -90 degrees) and his left arm/hand moved to the ground.<br/>Numerous gunshots heard. *****</li> </ul>                    |
|               | <ul> <li>Included: 00-00-29-13 Jayland Walker moved his left hand/arm upward on<br/>his left side. Numerous gunshots heard.</li> </ul>                                                                                          |
|               | <ul> <li>Included: 00-00-29-14 Jayland Walker's right hand moved upward on his<br/>right side. Numerous gunshots heard.</li> </ul>                                                                                              |

This document is the property of the Ohio Bureau of Criminal Investigation and is confidential in nature. Neither the document nor its contents are to be disseminated outside your agency except as provided by law - a statute, an administrative rule, or any rule of procedure.