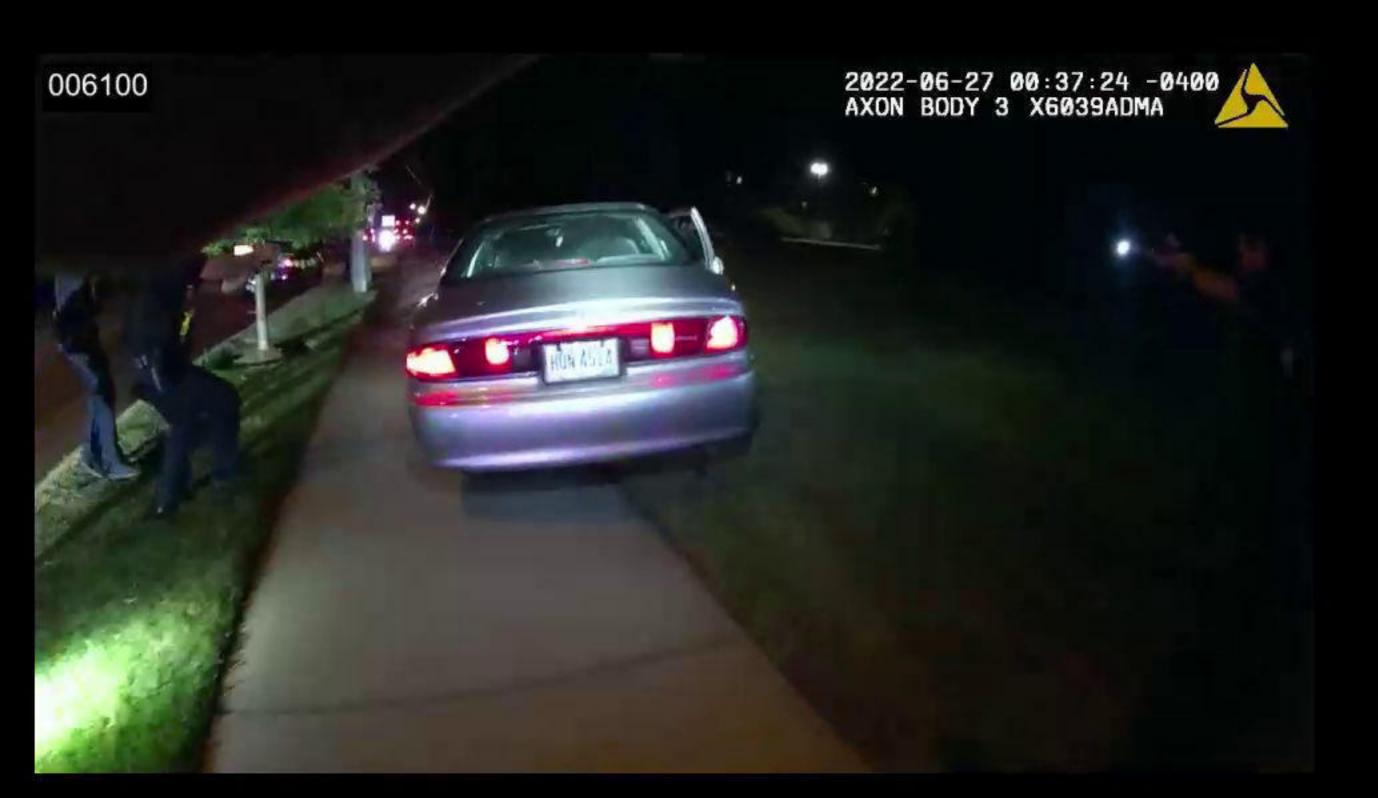

2022-1356 Officer Involved Critical Incident - 1659 S. Main Street, Akron, Ohio 44301

There were multiple relevant moments noted in the "Timing and Action" summary spreadsheet. They were:

| MARKED IMAGES | 00-00-13-24 to 00-00-15-05                                          |
|---------------|---------------------------------------------------------------------|
| NOTES         | 00-00-13-24 Jayland Walker began to open front passenger side door. |
|               |                                                                     |
|               | 00-00-15-05 Jayland Walker completed his exit from the vehicle and  |
|               | began to run.                                                       |
| TIME ELAPSED  | 1.37 seconds (41 frames total)                                      |

00-00-13-24

This document is the property of the Ohio Bureau of Criminal Investigation and is confidential in nature. Neither the document nor its contents are to be disseminated outside your agency except as provided by law - a statute, an administrative rule, or any rule of procedure.