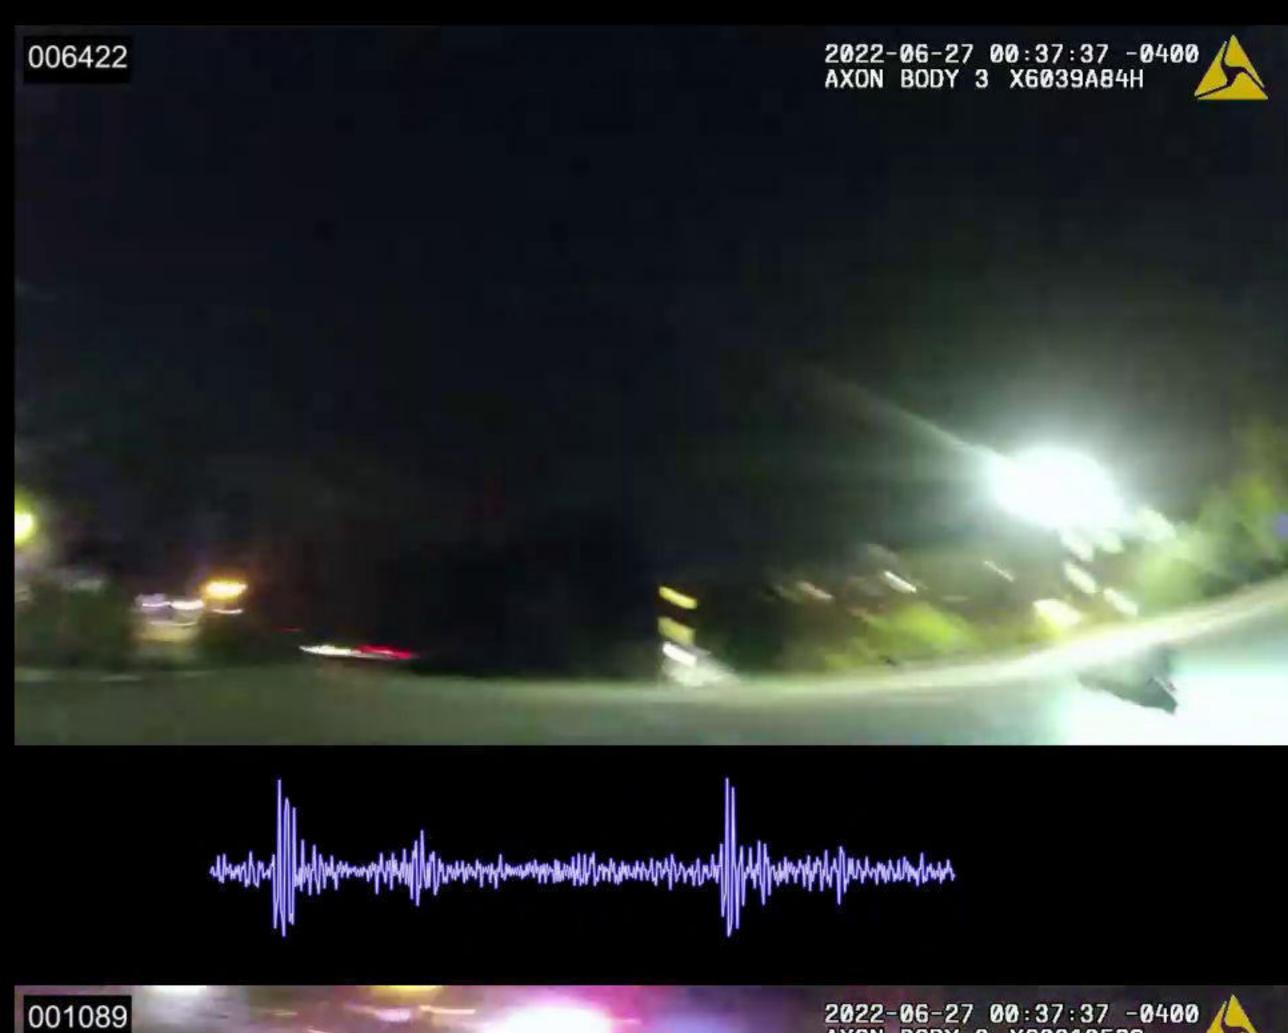

Page **6** of **31** 

Officer Involved Critical Incident - 1659 S. Main Street, Akron, Ohio 44301

| MARKED IMAGES | 00-00-23-18 to 00-00-24-11                                                                                                               |
|---------------|------------------------------------------------------------------------------------------------------------------------------------------|
| NOTES         | 00-00-23-18 Jayland Walker was possibly running with his hands in front of his body near his waistband and he veered to his right (BWC). |
|               | 00-00-24-11 Jayland Walker began to turn around in the parking lot to face the officers. *                                               |
| TIME ELAPSED  | 0.77 of a second (23 frames total)                                                                                                       |

00-00-23-18

This document is the property of the Ohio Bureau of Criminal Investigation and is confidential in nature. Neither the document nor its contents are to be disseminated outside your agency except as provided by law - a statute, an administrative rule, or any rule of procedure.