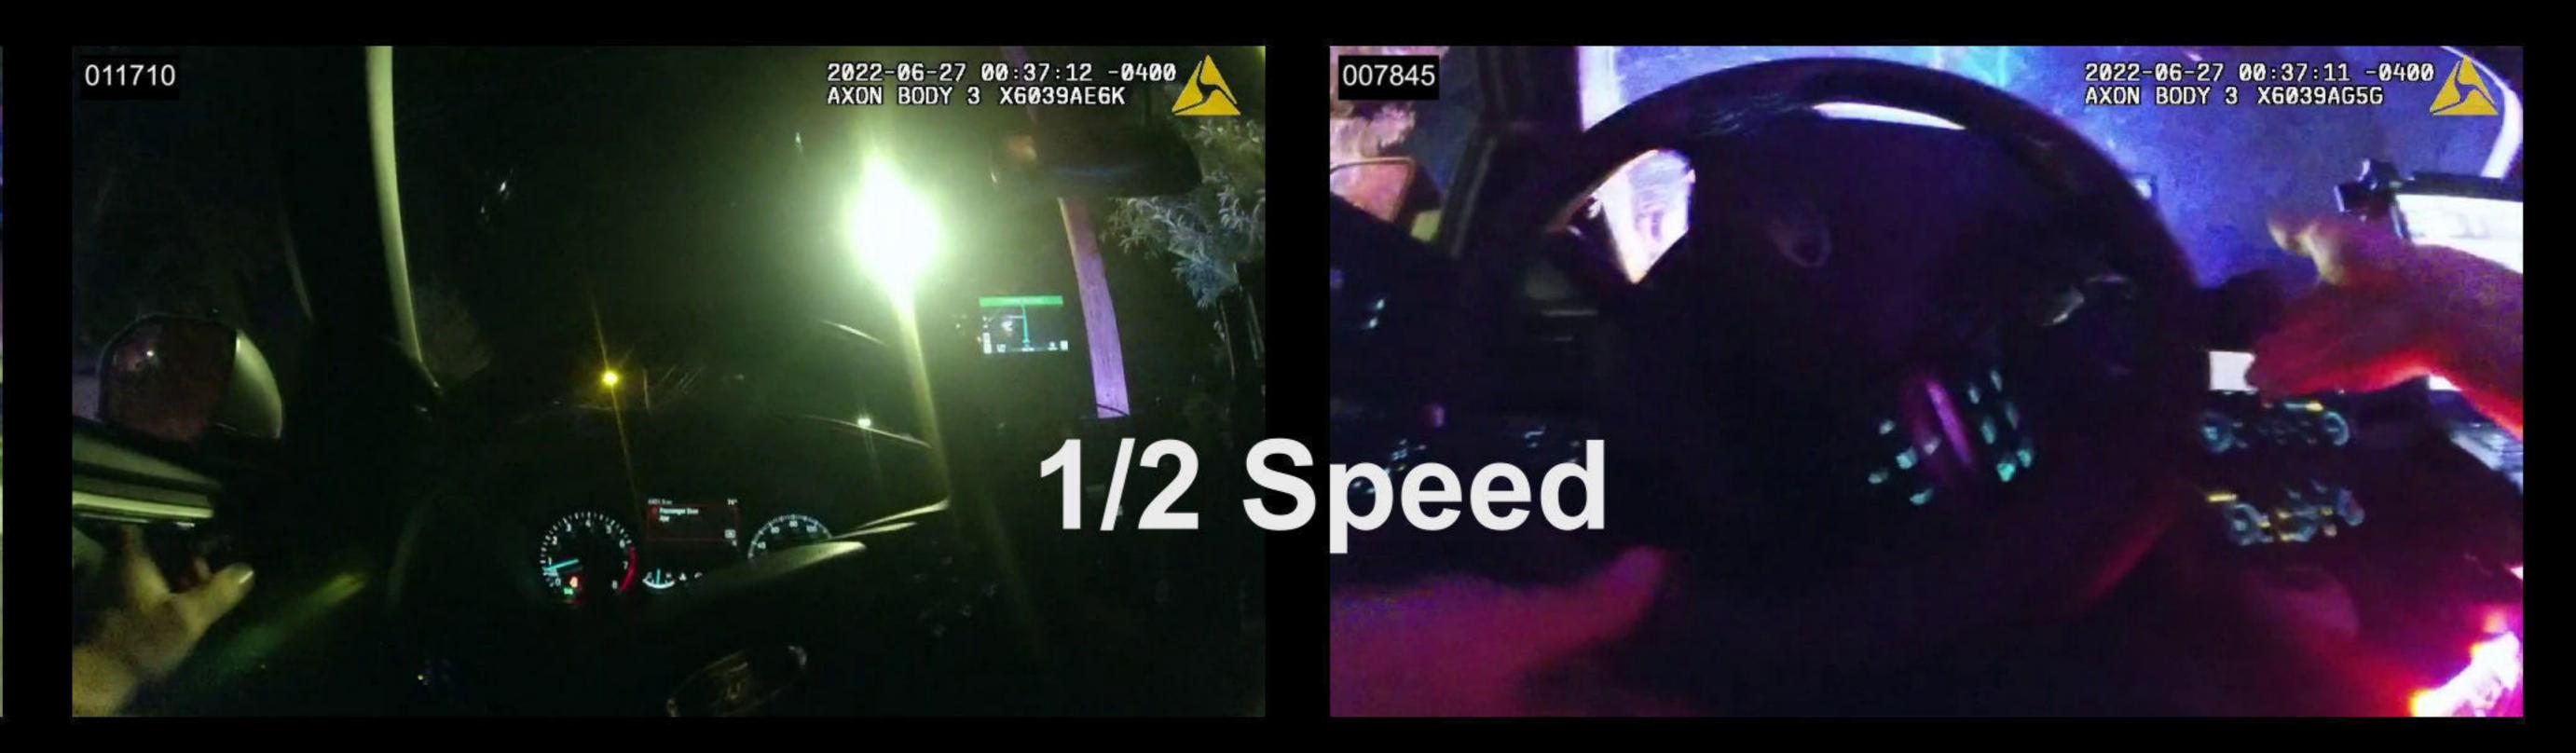

#### 2022-1356

44301

| MARKED IMAGES | 00-00-24-11 to 00-00-24-25                                                                 |
|---------------|--------------------------------------------------------------------------------------------|
| NOTES         | 00-00-24-11 Jayland Walker began to turn around in the parking lot to face the officers. * |
|               | 00-00-24-25 Jayland Walker began to raise his right hand/arm. **                           |
| TIME ELAPSED  | 0.47 of a second (14 frames total)                                                         |

00-00-24-11

This document is the property of the Ohio Bureau of Criminal Investigation and is confidential in nature. Neither the document nor its contents are to be disseminated outside your agency except as provided by law - a statute, an administrative rule, or any rule of procedure.

#### 2022-1356

Officer Involved Critical Incident - 1659 S. Main Street, Akron, Ohio 44301

00-00-24-25

This document is the property of the Ohio Bureau of Criminal Investigation and is confidential in nature. Neither the document nor its contents are to be disseminated outside your agency except as provided by law - a statute, an administrative rule, or any rule of procedure.