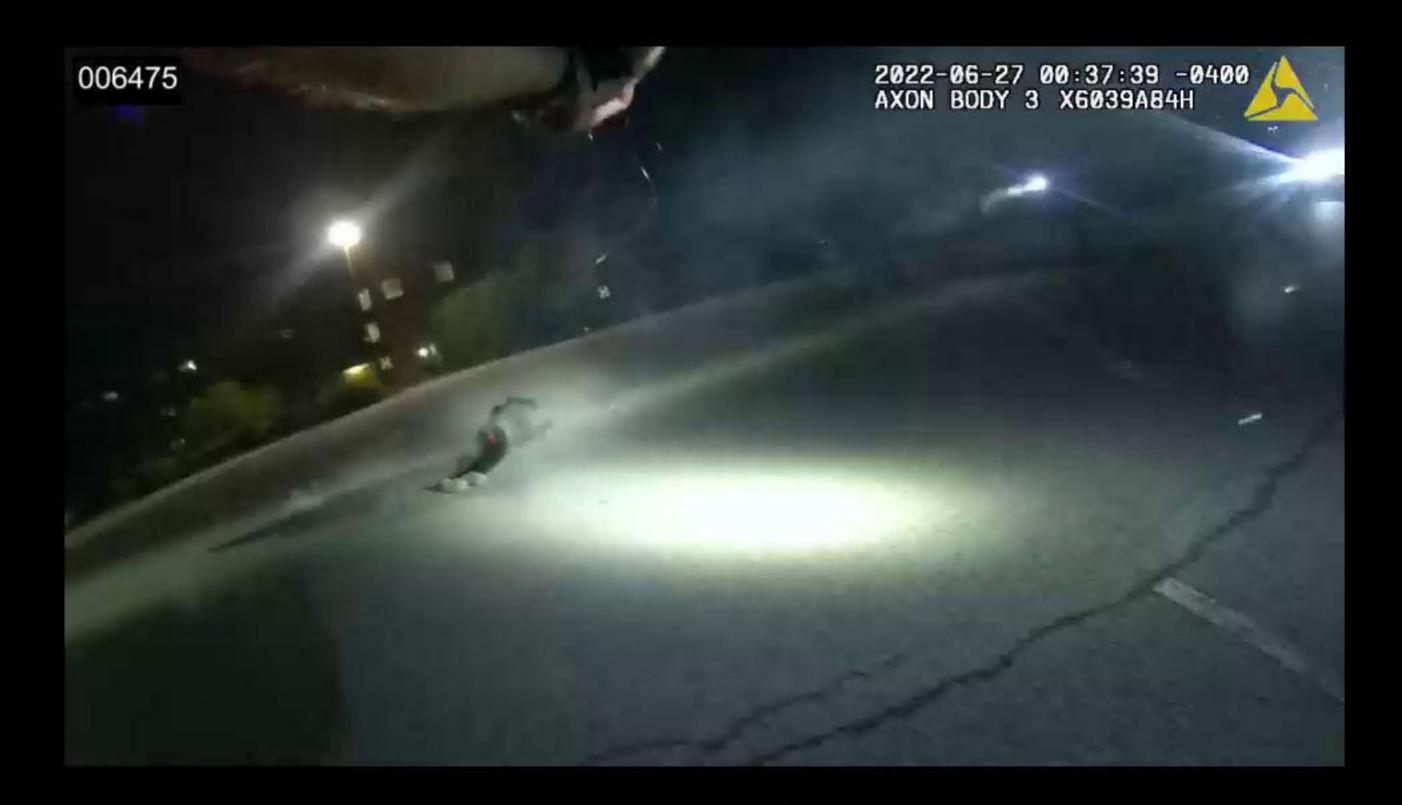

Page **18** of **31** 

Officer Involved Critical Incident - 1659 S. Main Street, Akron, Ohio 44301

| MARKED IMAGES | 00-00-25-05 to 00-00-31-25 / 00-00-31-27                                                                                                                                                                                        |
|---------------|---------------------------------------------------------------------------------------------------------------------------------------------------------------------------------------------------------------------------------|
| NOTES         | 00-00-25-05 Possible first gunshot fired (possibly                                                                                                                                                                              |
|               | - Included: 00-00-25-25 Jayland Walker turned to his right and rear and his left hand/arm extended outward at about armpit/shoulder height. Numerous gunshots heard.                                                            |
|               | <ul> <li>Included: 00-00-26-07 Jayland Walker made initial contact with his lower<br/>right side on the ground and continued falling (start of roll, 0 degrees).<br/>Numerous gunshots heard.</li> </ul>                        |
|               | <ul> <li>Included: 00-00-26-18 Jayland Walker rolled onto his left side (x1, rolling at 180 degrees). Numerous gunshots heard.</li> </ul>                                                                                       |
|               | <ul> <li>Included: 00-00-26-26 Jayland Walker rolled onto his back (x1, rolling at 270 degrees). Numerous gunshots heard.</li> </ul>                                                                                            |
|               | <ul> <li>Included: 00-00-27-09 Jayland Walker rolled onto his right side (x1, completed 360-degree roll). Numerous gunshots heard.</li> </ul>                                                                                   |
|               | - Included: 00-00-27-24 Jayland Walker rolled onto his front side with his head raised (x2, rolling at 90 degrees). Numerous gunshots heard.                                                                                    |
|               | <ul> <li>Included: 00-00-28-00 Jayland Walker rolled onto his left side (x2, rolling at 180 degrees). Numerous gunshots heard.</li> </ul>                                                                                       |
|               | <ul> <li>Included: 00-00-28-09 Jayland Walker rolled onto his back (x2, rolling at 240 degrees). Numerous gunshots heard.</li> </ul>                                                                                            |
|               | <ul> <li>Included: 00-00-28-22 Jayland Walker rolled onto his right side (x2, rolling at 360 degrees). He began reversing the direction of his roll.</li> <li>began to raise his left hand. Numerous gunshots heard.</li> </ul> |
|               | <ul> <li>Included: 00-00-29-07 Jayland Walker rolled onto his back (x3, reversed<br/>rolling direction -90 degrees) and his left arm/hand moved to the ground.<br/>Numerous gunshots heard. *****</li> </ul>                    |
|               | <ul> <li>Included: 00-00-29-13 Jayland Walker moved his left hand/arm upward on<br/>his left side. Numerous gunshots heard.</li> </ul>                                                                                          |
|               | <ul> <li>Included: 00-00-29-14 Jayland Walker's right hand moved upward on his<br/>right side. Numerous gunshots heard.</li> </ul>                                                                                              |

This document is the property of the Ohio Bureau of Criminal Investigation and is confidential in nature. Neither the document nor its contents are to be disseminated outside your agency except as provided by law - a statute, an administrative rule, or any rule of procedure.