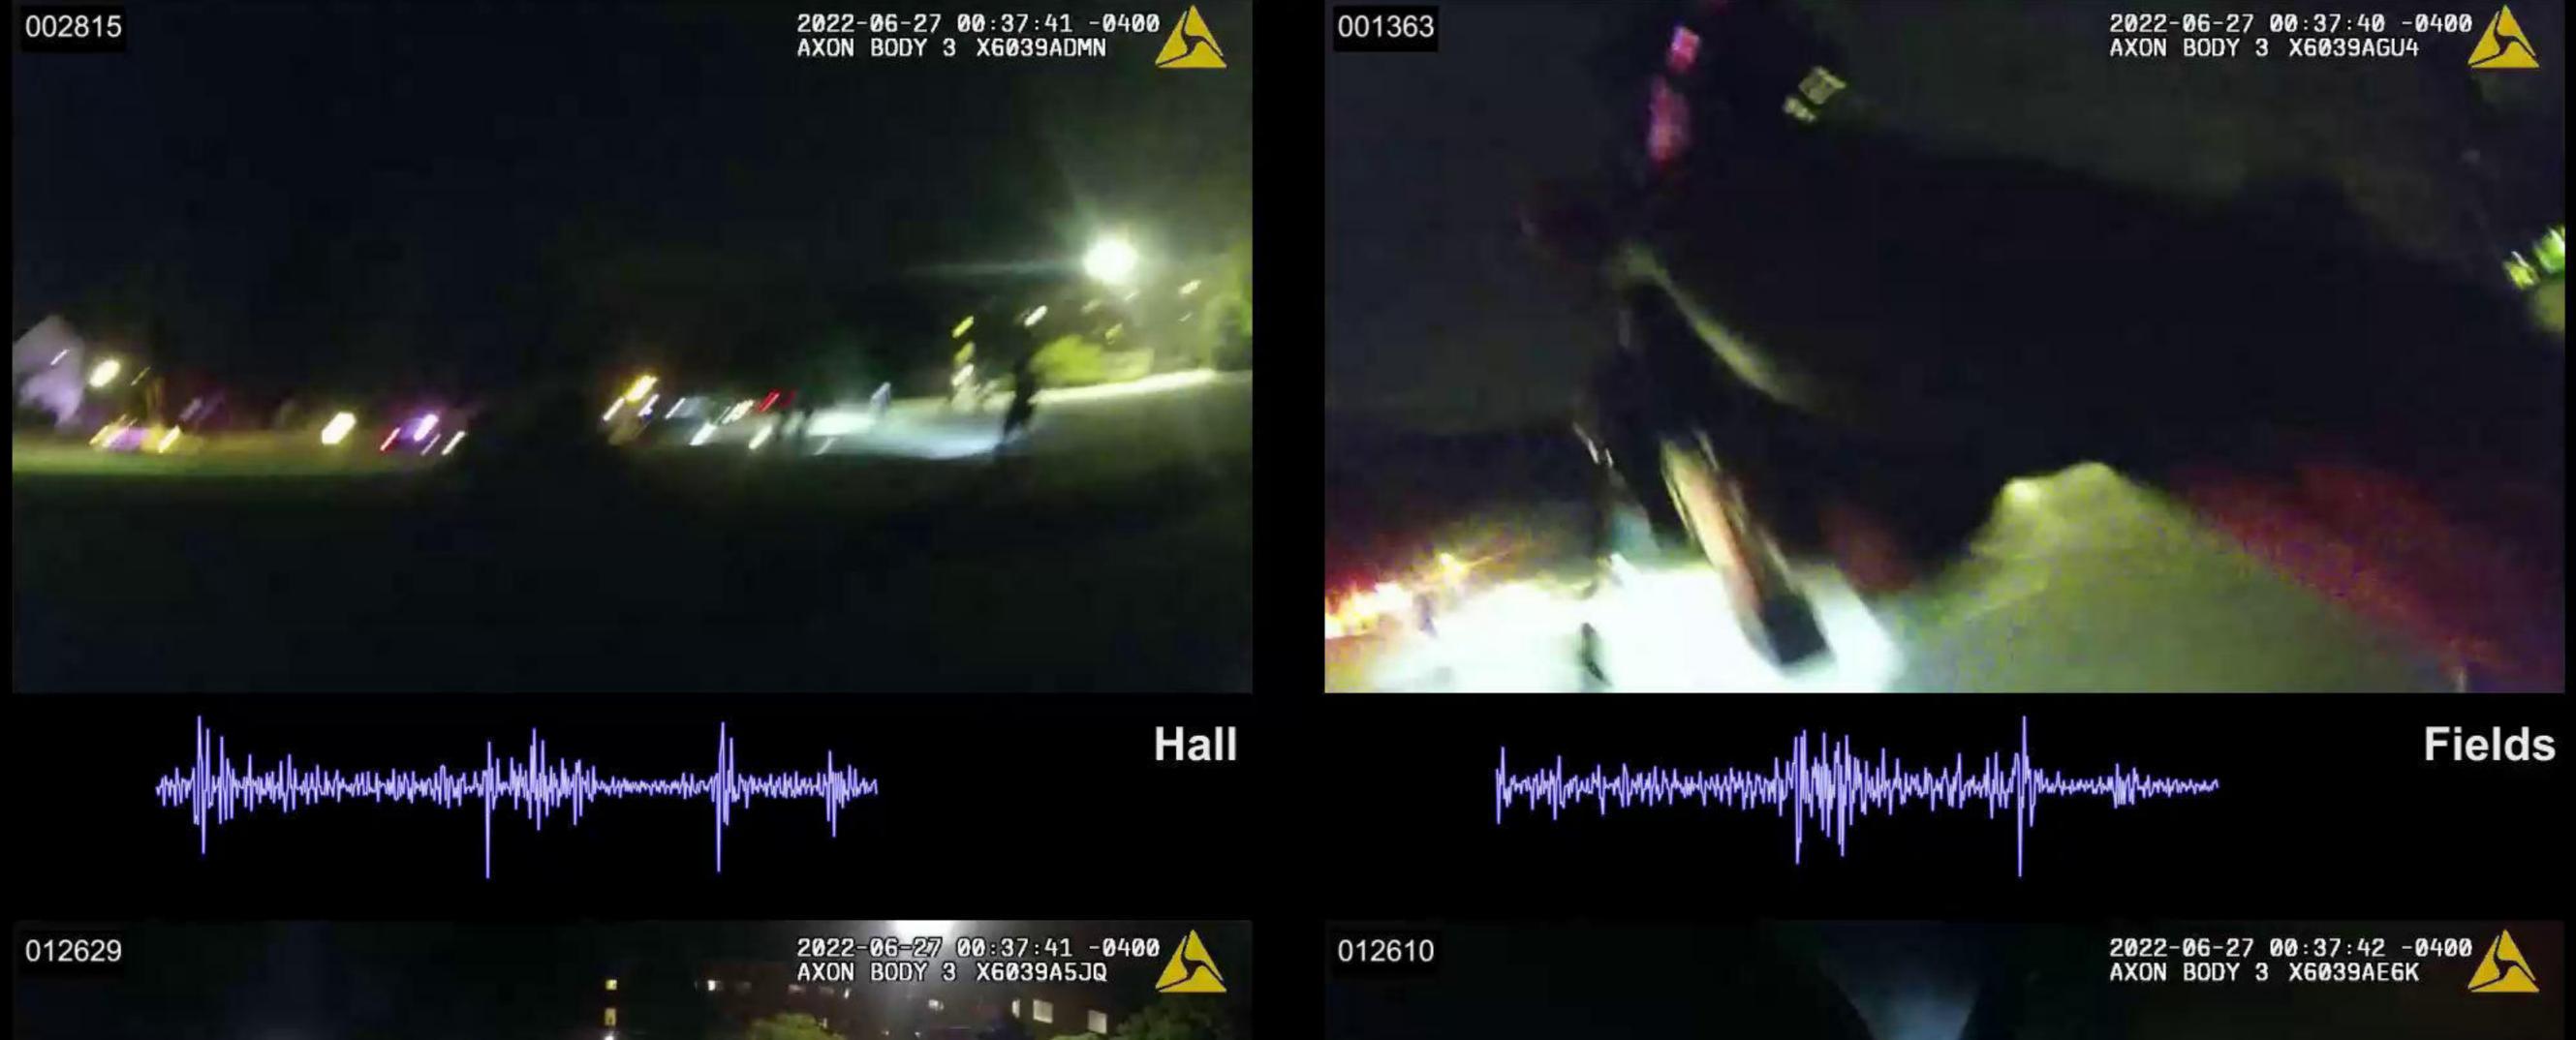

2022-1356 Officer Involved Critical Incident - 1659 S. Main Street, Akron, Ohio 44301

There were multiple relevant moments noted in the "Timing and Action" summary spreadsheet. They were:

| MARKED IMAGES | 00-00-13-24 to 00-00-15-05                                          |
|---------------|---------------------------------------------------------------------|
| NOTES         | 00-00-13-24 Jayland Walker began to open front passenger side door. |
|               |                                                                     |
|               | 00-00-15-05 Jayland Walker completed his exit from the vehicle and  |
|               | began to run.                                                       |
| TIME ELAPSED  | 1.37 seconds (41 frames total)                                      |

00-00-13-24

This document is the property of the Ohio Bureau of Criminal Investigation and is confidential in nature. Neither the document nor its contents are to be disseminated outside your agency except as provided by law - a statute, an administrative rule, or any rule of procedure.

#### 2022-1356

00-00-15-05

This document is the property of the Ohio Bureau of Criminal Investigation and is confidential in nature. Neither the document nor its contents are to be disseminated outside your agency except as provided by law - a statute, an administrative rule, or any rule of procedure.