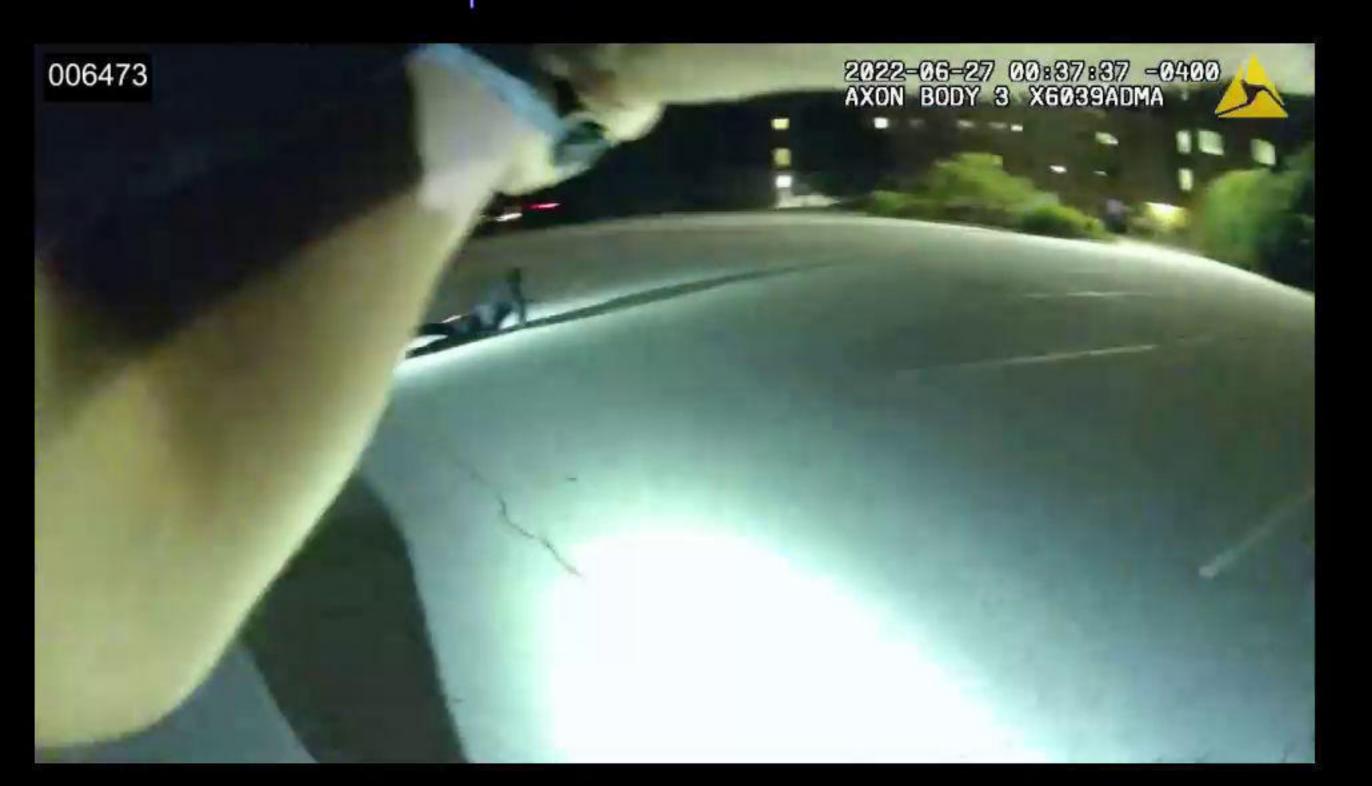

Page **6** of **31** 

Officer Involved Critical Incident - 1659 S. Main Street, Akron, Ohio 44301

| MARKED IMAGES | 00-00-23-18 to 00-00-24-11                                                                                                               |
|---------------|------------------------------------------------------------------------------------------------------------------------------------------|
| NOTES         | 00-00-23-18 Jayland Walker was possibly running with his hands in front of his body near his waistband and he veered to his right (BWC). |
|               | 00-00-24-11 Jayland Walker began to turn around in the parking lot to face the officers. *                                               |
| TIME ELAPSED  | 0.77 of a second (23 frames total)                                                                                                       |

00-00-23-18

This document is the property of the Ohio Bureau of Criminal Investigation and is confidential in nature. Neither the document nor its contents are to be disseminated outside your agency except as provided by law - a statute, an administrative rule, or any rule of procedure.