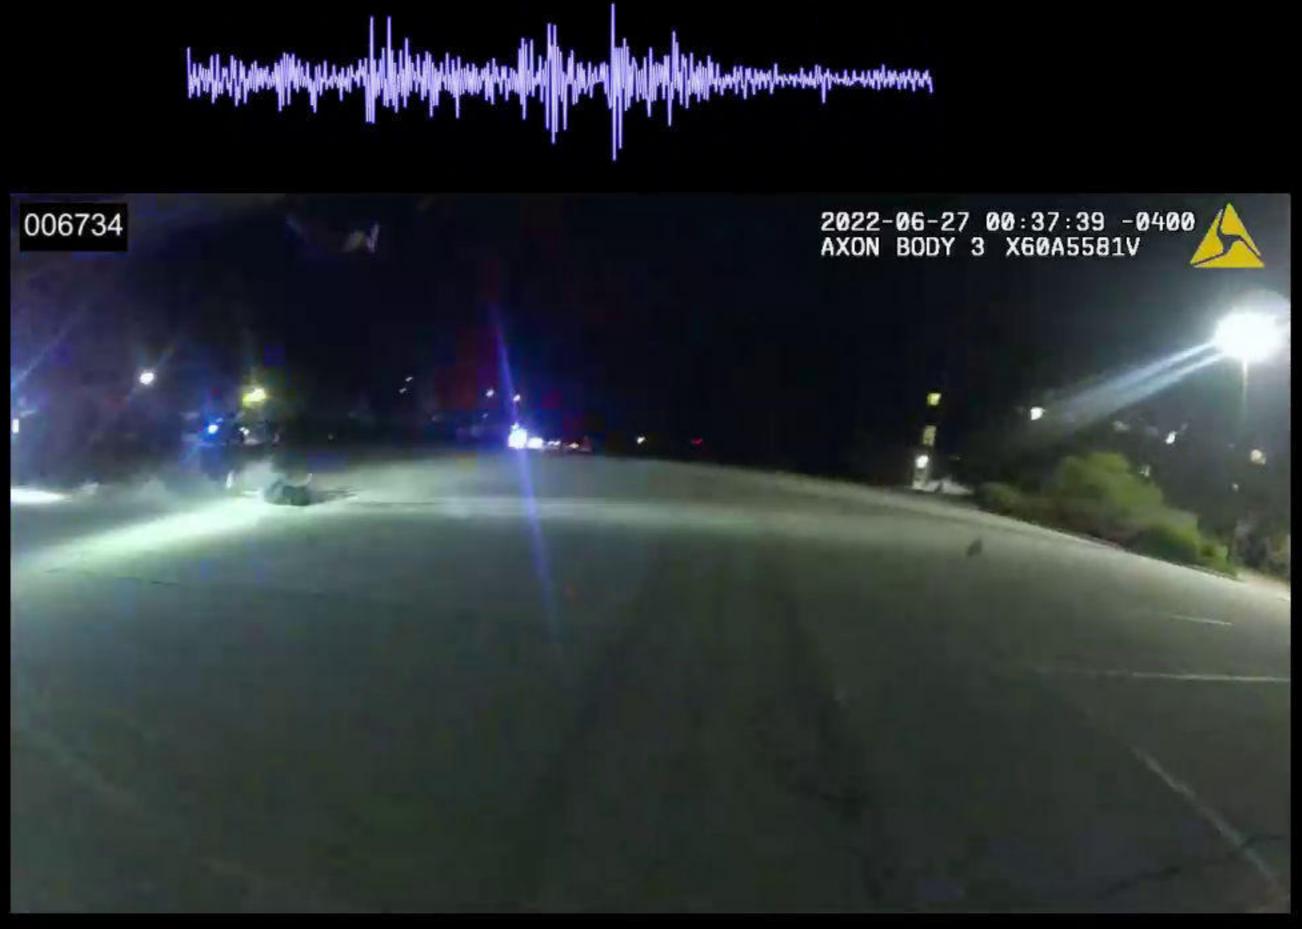

Hall

2022-1356 Officer Involved Critical Incident - 1659 S. Main Street, Akron, Ohio 44301

Officer Involved Critical Incident - 1659 S. Main Street, Akron, Ohio 44301

| MARKED IMAGES | 00-00-30-28 to 00-00-31-25 / 00-00-31-27                                                                                                                                                                            |
|---------------|---------------------------------------------------------------------------------------------------------------------------------------------------------------------------------------------------------------------|
| NOTES         | 00-00-30-28 Jayland Walker's lower body and hips rolled back to his                                                                                                                                                 |
|               | left. Numerous gunshots heard. ******                                                                                                                                                                               |
|               | 00-00-31-25 / 00-00-31-27 These were the approximate frames of the last gunshot heard and observed (BWC, unknown exactly which officer fired). The pace of the gunshots leading up to this frame had slowed. ****** |
| TIME ELAPSED  | 0.93 of a second (28 frames total) / 1.0 second (30 frames total)                                                                                                                                                   |

00-00-30-28

This document is the property of the Ohio Bureau of Criminal Investigation and is confidential in nature. Neither the document nor its contents are to be disseminated outside your agency except as provided by law - a statute, an administrative rule, or any rule of procedure.