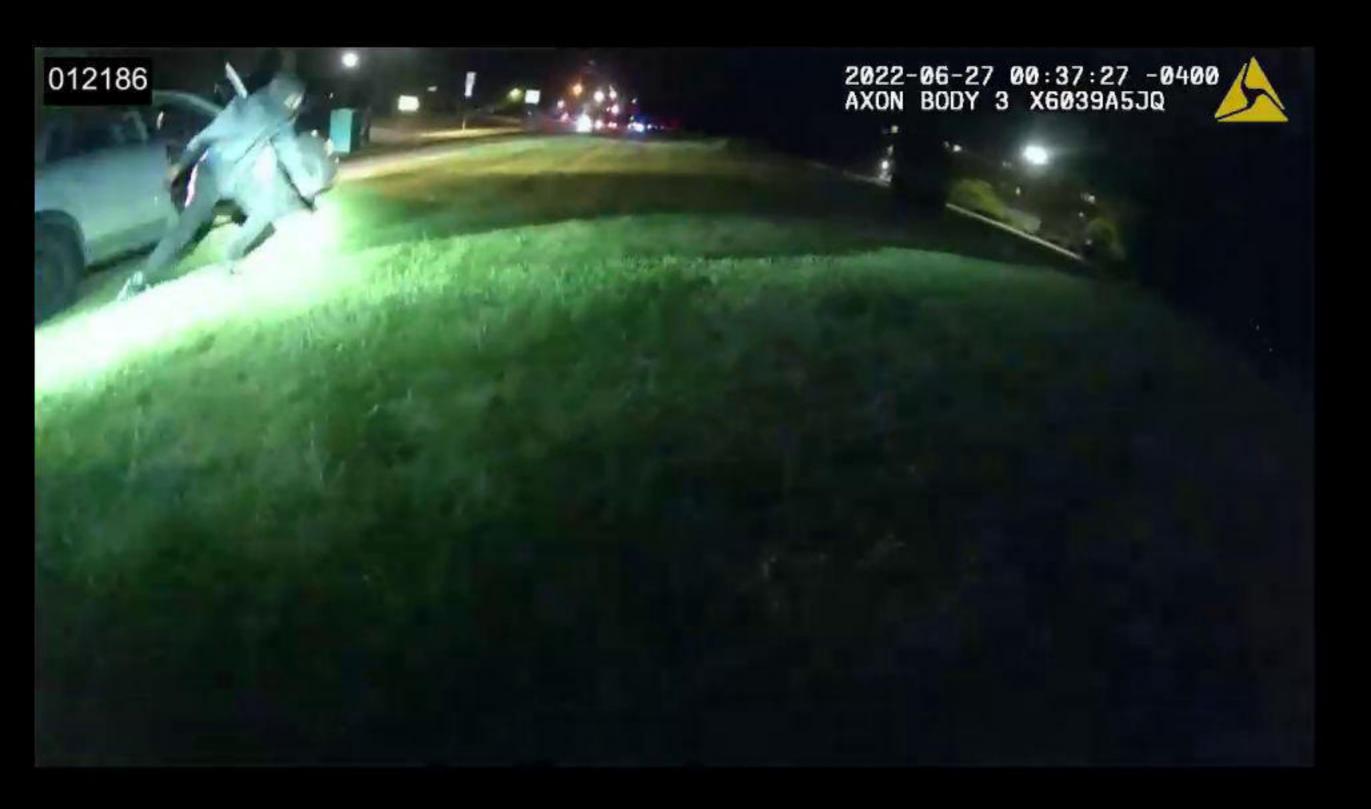

Page **6** of **31** 

Officer Involved Critical Incident - 1659 S. Main Street, Akron, Ohio 44301

| MARKED IMAGES | 00-00-23-18 to 00-00-24-11                                                                                                               |
|---------------|------------------------------------------------------------------------------------------------------------------------------------------|
| NOTES         | 00-00-23-18 Jayland Walker was possibly running with his hands in front of his body near his waistband and he veered to his right (BWC). |
|               | 00-00-24-11 Jayland Walker began to turn around in the parking lot to face the officers. *                                               |
| TIME ELAPSED  | 0.77 of a second (23 frames total)                                                                                                       |

00-00-17-05

This document is the property of the Ohio Bureau of Criminal Investigation and is confidential in nature. Neither the document nor its contents are to be disseminated outside your agency except as provided by law - a statute, an administrative rule, or any rule of procedure.