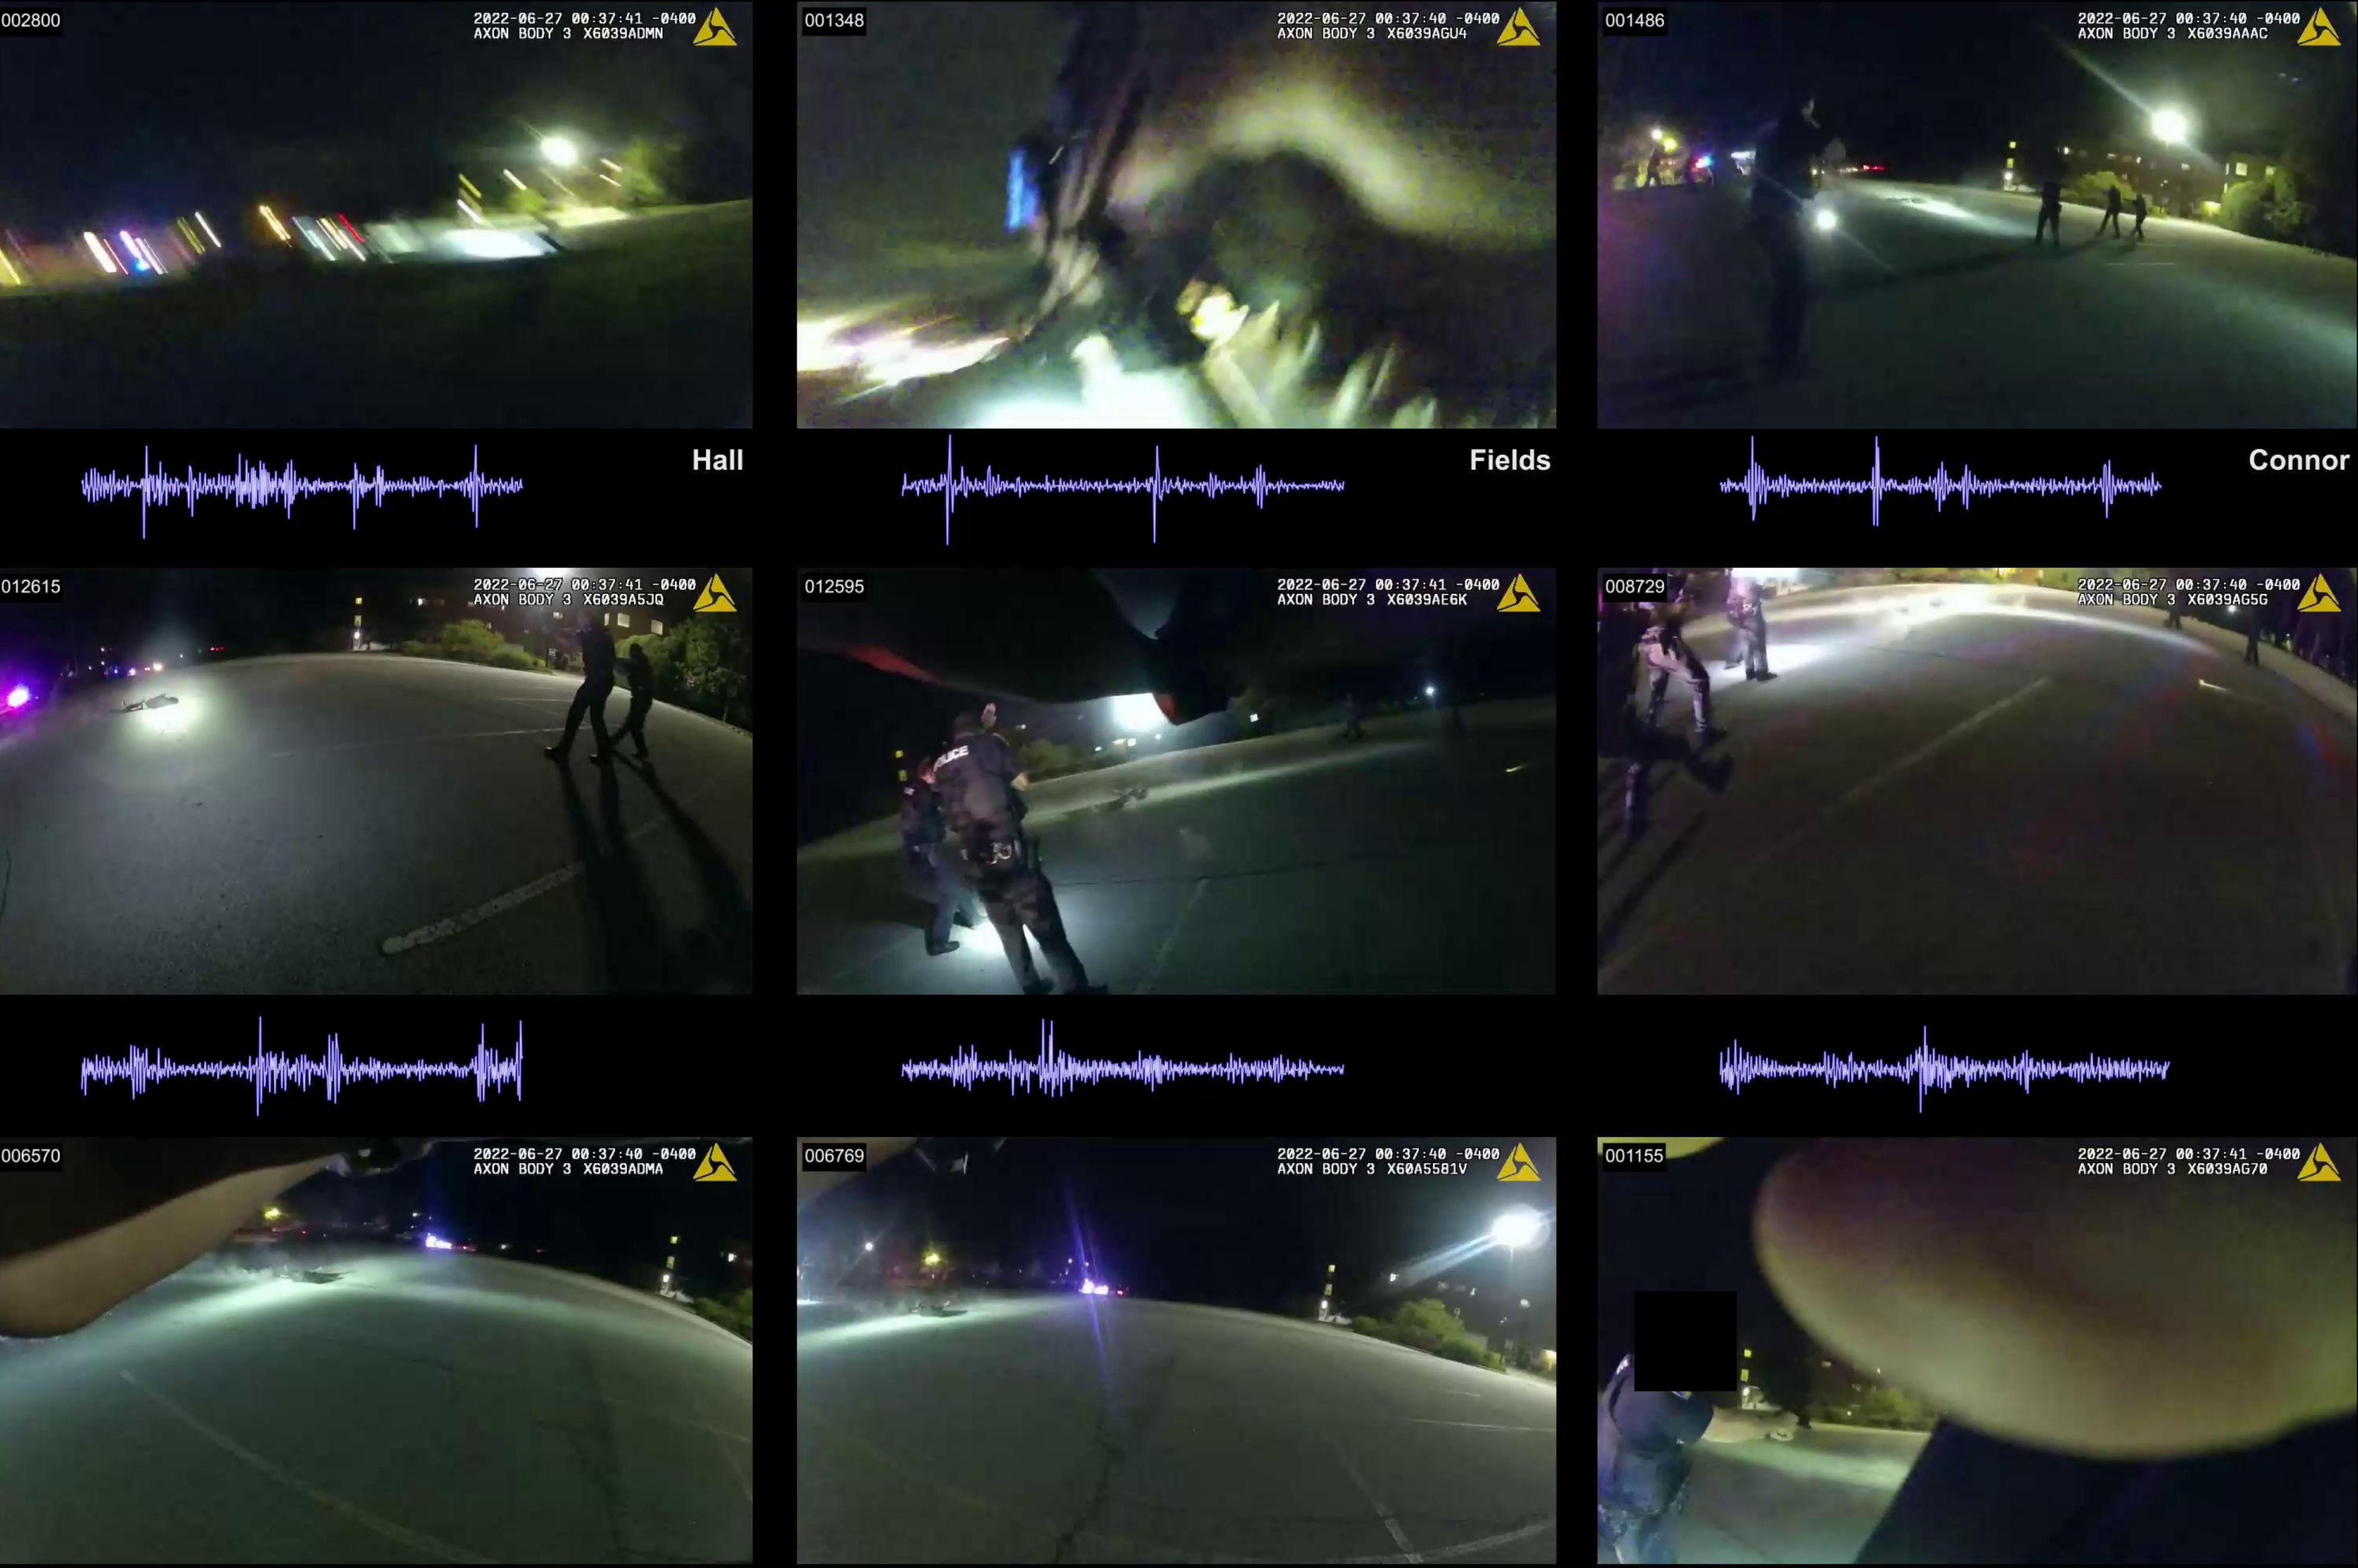

2022-1356 Officer Involved Critical Incident - 1659 S. Main Street, Akron, Ohio 44301

There were multiple relevant moments noted in the "Timing and Action" summary spreadsheet. They were:

| MARKED IMAGES | 00-00-13-24 to 00-00-15-05                                          |
|---------------|---------------------------------------------------------------------|
| NOTES         | 00-00-13-24 Jayland Walker began to open front passenger side door. |
|               |                                                                     |
|               | 00-00-15-05 Jayland Walker completed his exit from the vehicle and  |
|               | began to run.                                                       |
| TIME ELAPSED  | 1.37 seconds (41 frames total)                                      |

00-00-13-24

This document is the property of the Ohio Bureau of Criminal Investigation and is confidential in nature. Neither the document nor its contents are to be disseminated outside your agency except as provided by law - a statute, an administrative rule, or any rule of procedure.

#### 2022-1356

00-00-15-05

This document is the property of the Ohio Bureau of Criminal Investigation and is confidential in nature. Neither the document nor its contents are to be disseminated outside your agency except as provided by law - a statute, an administrative rule, or any rule of procedure.

Page **4** of **31** 

Officer Involved Critical Incident - 1659 S. Main Street, Akron, Ohio 44301

| MARKED IMAGES | 00-00-17-05 to 00-00-18-11                                            |
|---------------|-----------------------------------------------------------------------|
| NOTES         | 00-00-17-05 Jayland Walker began to turn around in the grass to face  |
|               | the officers.                                                         |
|               |                                                                       |
|               | 00-00-18-11 Jayland Walker completed his 360 degree turn in the grass |
|               | and resumed running.                                                  |
| TIME ELAPSED  | 1.2 seconds (36 frames total)                                         |

00-00-17-05

This document is the property of the Ohio Bureau of Criminal Investigation and is confidential in nature. Neither the document nor its contents are to be disseminated outside your agency except as provided by law - a statute, an administrative rule, or any rule of procedure.

#### 2022-1356

00-00-18-11

This document is the property of the Ohio Bureau of Criminal Investigation and is confidential in nature. Neither the document nor its contents are to be disseminated outside your agency except as provided by law - a statute, an administrative rule, or any rule of procedure.