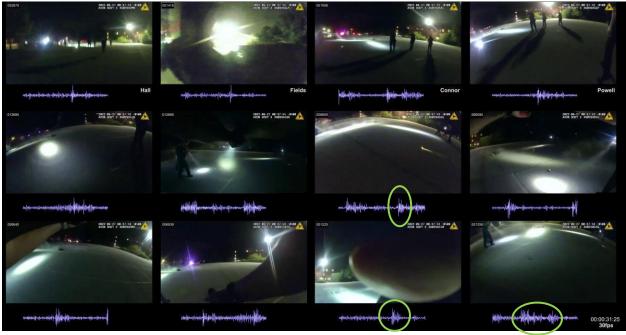

Page **18** of **31** 

Officer Involved Critical Incident - 1659 S. Main Street, Akron, Ohio 44301

| MARKED IMAGES | 00-00-25-05 to 00-00-31-25 / 00-00-31-27                                                                                                                                                                                        |
|---------------|---------------------------------------------------------------------------------------------------------------------------------------------------------------------------------------------------------------------------------|
| NOTES         | 00-00-25-05 Possible first gunshot fired (possibly                                                                                                                                                                              |
|               | - Included: 00-00-25-25 Jayland Walker turned to his right and rear and his left hand/arm extended outward at about armpit/shoulder height. Numerous gunshots heard.                                                            |
|               | <ul> <li>Included: 00-00-26-07 Jayland Walker made initial contact with his lower<br/>right side on the ground and continued falling (start of roll, 0 degrees).<br/>Numerous gunshots heard.</li> </ul>                        |
|               | <ul> <li>Included: 00-00-26-18 Jayland Walker rolled onto his left side (x1, rolling at 180 degrees). Numerous gunshots heard.</li> </ul>                                                                                       |
|               | <ul> <li>Included: 00-00-26-26 Jayland Walker rolled onto his back (x1, rolling at 270 degrees). Numerous gunshots heard.</li> </ul>                                                                                            |
|               | <ul> <li>Included: 00-00-27-09 Jayland Walker rolled onto his right side (x1, completed 360-degree roll). Numerous gunshots heard.</li> </ul>                                                                                   |
|               | - Included: 00-00-27-24 Jayland Walker rolled onto his front side with his head raised (x2, rolling at 90 degrees). Numerous gunshots heard.                                                                                    |
|               | <ul> <li>Included: 00-00-28-00 Jayland Walker rolled onto his left side (x2, rolling at 180 degrees). Numerous gunshots heard.</li> </ul>                                                                                       |
|               | <ul> <li>Included: 00-00-28-09 Jayland Walker rolled onto his back (x2, rolling at 240 degrees). Numerous gunshots heard.</li> </ul>                                                                                            |
|               | <ul> <li>Included: 00-00-28-22 Jayland Walker rolled onto his right side (x2, rolling at 360 degrees). He began reversing the direction of his roll.</li> <li>began to raise his left hand. Numerous gunshots heard.</li> </ul> |
|               | <ul> <li>Included: 00-00-29-07 Jayland Walker rolled onto his back (x3, reversed<br/>rolling direction -90 degrees) and his left arm/hand moved to the ground.<br/>Numerous gunshots heard. *****</li> </ul>                    |
|               | <ul> <li>Included: 00-00-29-13 Jayland Walker moved his left hand/arm upward on<br/>his left side. Numerous gunshots heard.</li> </ul>                                                                                          |
|               | <ul> <li>Included: 00-00-29-14 Jayland Walker's right hand moved upward on his<br/>right side. Numerous gunshots heard.</li> </ul>                                                                                              |

Page **19** of **31** 

Officer Involved Critical Incident - 1659 S. Main Street, Akron, Ohio 44301

|              | <ul> <li>Included: 00-00-29-29 Jayland Walker's lower body and hips rolled to his right. Numerous gunshots heard.</li> <li>Included: 00-00-30-28 Jayland Walker's lower body and hips rolled back to his left. Numerous gunshots heard. ******</li> </ul> |
|--------------|-----------------------------------------------------------------------------------------------------------------------------------------------------------------------------------------------------------------------------------------------------------|
|              | 00-00-31-25 / 00-00-31-27 These were the approximate frames of the last gunshot heard and observed ( <b>BWC</b> , unknown exactly which officer fired). The pace of the gunshots leading up to this frame had slowed. ******                              |
| TIME ELAPSED | 6.7 seconds (201 frames) / 6.77 seconds (203 frames)                                                                                                                                                                                                      |