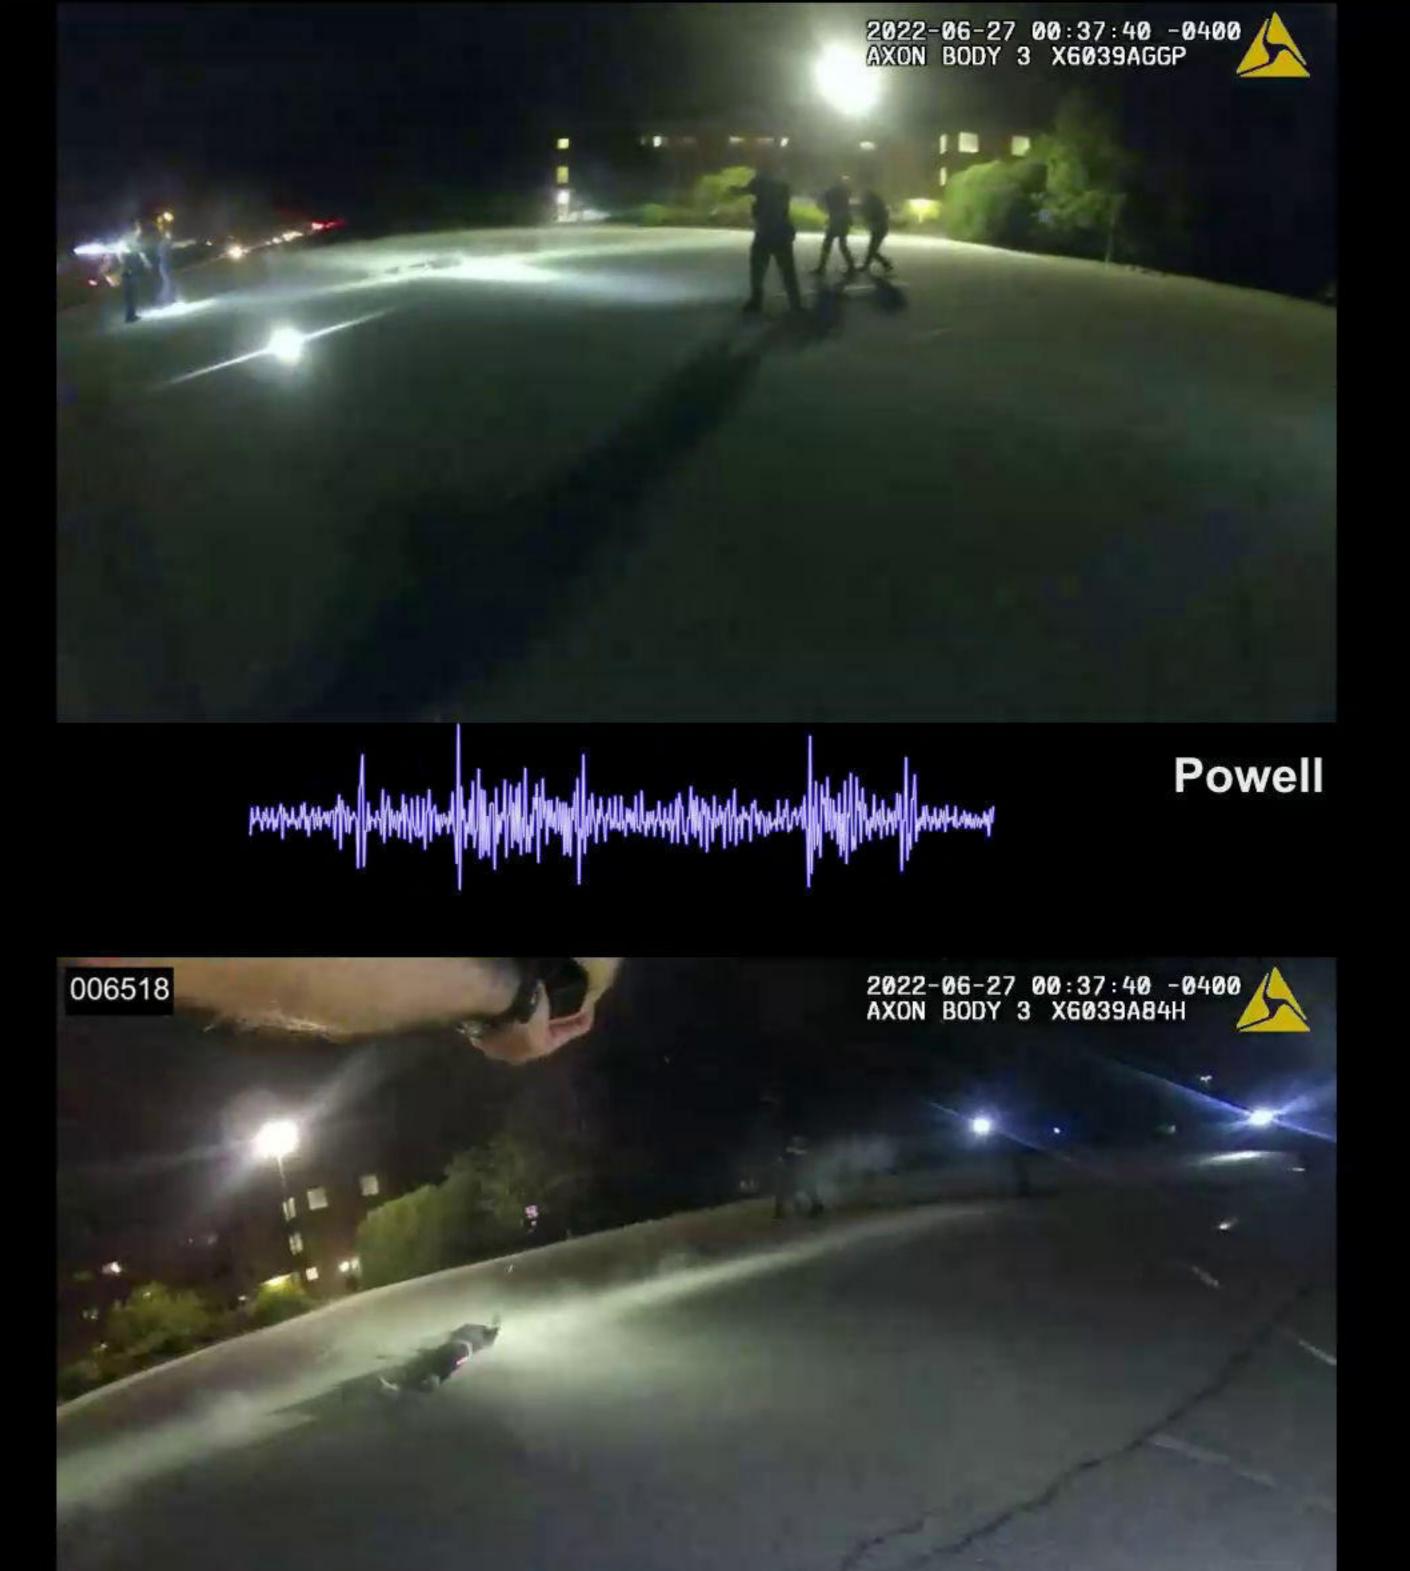

#### 2022-1356

44301

| MARKED IMAGES | 00-00-24-11 to 00-00-24-25                                                                 |
|---------------|--------------------------------------------------------------------------------------------|
| NOTES         | 00-00-24-11 Jayland Walker began to turn around in the parking lot to face the officers. * |
|               | 00-00-24-25 Jayland Walker began to raise his right hand/arm. **                           |
| TIME ELAPSED  | 0.47 of a second (14 frames total)                                                         |

00-00-24-11

This document is the property of the Ohio Bureau of Criminal Investigation and is confidential in nature. Neither the document nor its contents are to be disseminated outside your agency except as provided by law - a statute, an administrative rule, or any rule of procedure.

#### 2022-1356

Officer Involved Critical Incident - 1659 S. Main Street, Akron, Ohio 44301

| MARKED IMAGES | 00-00-24-25 to 00-00-25-02                                       |
|---------------|------------------------------------------------------------------|
| NOTES         | 00-00-24-25 Jayland Walker began to raise his right hand/arm. ** |
|               |                                                                  |
|               | 00-00-25-02 Jayland Walker raised his right hand/arm up near     |
|               | shoulder/armpit height. ***                                      |
| TIME ELAPSED  | 0.23 of a second (7 frames total)                                |

00-00-24-25

This document is the property of the Ohio Bureau of Criminal Investigation and is confidential in nature. Neither the document nor its contents are to be disseminated outside your agency except as provided by law - a statute, an administrative rule, or any rule of procedure.