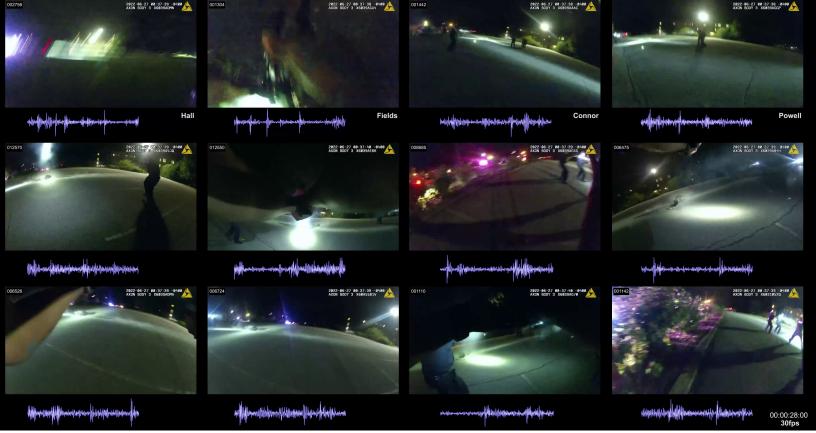

As part of the in-depth review, SA Moran created a condensed "Timing and Action" summary spreadsheet documenting significant events that were noted during the video review. The spreadsheet listed the timecode (TC) number of the marked image (MI). SA Moran included brief notes below each of the marked images for reference.

Below some of the notes, SA Moran placed symbols (\*) to assist with timing and action and to document the following information:

- Jayland Walker began to turn around in the parking lot to face the officers. \*
- Jayland Walker began to raise his right hand/arm. \*\*
- Jayland Walker raised his right hand/arm up near shoulder/armpit height. \*\*\*
- Possible first gunshot fired (possibly . \*\*\*\*
- Jayland Walker made initial contact with his lower-right side on the ground and continued falling (start of roll, 0 degrees). Numerous gunshots heard. \*\*\*\*\*
- Jayland Walker rolled onto his back (x3, reversed rolling direction -90 degrees) and his left arm/hand moved to the ground. Numerous gunshots heard. \*\*\*\*\*
- Jayland Walker's lower body and hips rolled back to his left. Numerous gunshots heard. \*\*\*\*\*\*
- These were the approximate frames of the last gunshot heard and observed (BWC, unknown exactly which officer fired). The pace of the gunshots leading up to this frame had slowed. \*\*\*\*\*\*\*

Note: The MIs in this report are JPEG files to accommodate file size. The MIs in Bitmap (BMP) file format and JPEG file format were included in Reference Item R.

This document is the property of the Ohio Bureau of Criminal Investigation and is confidential in nature. Neither the document nor its contents are to be disseminated outside your agency except as provided by law - a statute, an administrative rule, or any rule of procedure.

Page **18** of **31** 

Officer Involved Critical Incident - 1659 S. Main Street, Akron, Ohio 44301

| MARKED IMAGES | 00-00-25-05 to 00-00-31-25 / 00-00-31-27                                                                                                                                                                                        |
|---------------|---------------------------------------------------------------------------------------------------------------------------------------------------------------------------------------------------------------------------------|
| NOTES         | 00-00-25-05 Possible first gunshot fired (possibly                                                                                                                                                                              |
|               | - Included: 00-00-25-25 Jayland Walker turned to his right and rear and his left hand/arm extended outward at about armpit/shoulder height. Numerous gunshots heard.                                                            |
|               | <ul> <li>Included: 00-00-26-07 Jayland Walker made initial contact with his lower<br/>right side on the ground and continued falling (start of roll, 0 degrees).<br/>Numerous gunshots heard.</li> </ul>                        |
|               | <ul> <li>Included: 00-00-26-18 Jayland Walker rolled onto his left side (x1, rolling at 180 degrees). Numerous gunshots heard.</li> </ul>                                                                                       |
|               | <ul> <li>Included: 00-00-26-26 Jayland Walker rolled onto his back (x1, rolling at 270 degrees). Numerous gunshots heard.</li> </ul>                                                                                            |
|               | <ul> <li>Included: 00-00-27-09 Jayland Walker rolled onto his right side (x1, completed 360-degree roll). Numerous gunshots heard.</li> </ul>                                                                                   |
|               | - Included: 00-00-27-24 Jayland Walker rolled onto his front side with his head raised (x2, rolling at 90 degrees). Numerous gunshots heard.                                                                                    |
|               | <ul> <li>Included: 00-00-28-00 Jayland Walker rolled onto his left side (x2, rolling at 180 degrees). Numerous gunshots heard.</li> </ul>                                                                                       |
|               | <ul> <li>Included: 00-00-28-09 Jayland Walker rolled onto his back (x2, rolling at 240 degrees). Numerous gunshots heard.</li> </ul>                                                                                            |
|               | <ul> <li>Included: 00-00-28-22 Jayland Walker rolled onto his right side (x2, rolling at 360 degrees). He began reversing the direction of his roll.</li> <li>began to raise his left hand. Numerous gunshots heard.</li> </ul> |
|               | <ul> <li>Included: 00-00-29-07 Jayland Walker rolled onto his back (x3, reversed<br/>rolling direction -90 degrees) and his left arm/hand moved to the ground.<br/>Numerous gunshots heard. *****</li> </ul>                    |
|               | <ul> <li>Included: 00-00-29-13 Jayland Walker moved his left hand/arm upward on<br/>his left side. Numerous gunshots heard.</li> </ul>                                                                                          |
|               | <ul> <li>Included: 00-00-29-14 Jayland Walker's right hand moved upward on his<br/>right side. Numerous gunshots heard.</li> </ul>                                                                                              |

Page **19** of **31** 

Officer Involved Critical Incident - 1659 S. Main Street, Akron, Ohio 44301

|              | <ul> <li>Included: 00-00-29-29 Jayland Walker's lower body and hips rolled to his right. Numerous gunshots heard.</li> <li>Included: 00-00-30-28 Jayland Walker's lower body and hips rolled back to his left. Numerous gunshots heard. ******</li> </ul> |
|--------------|-----------------------------------------------------------------------------------------------------------------------------------------------------------------------------------------------------------------------------------------------------------|
|              | 00-00-31-25 / 00-00-31-27 These were the approximate frames of the last gunshot heard and observed ( <b>BWC</b> , unknown exactly which officer fired). The pace of the gunshots leading up to this frame had slowed. ******                              |
| TIME ELAPSED | 6.7 seconds (201 frames) / 6.77 seconds (203 frames)                                                                                                                                                                                                      |