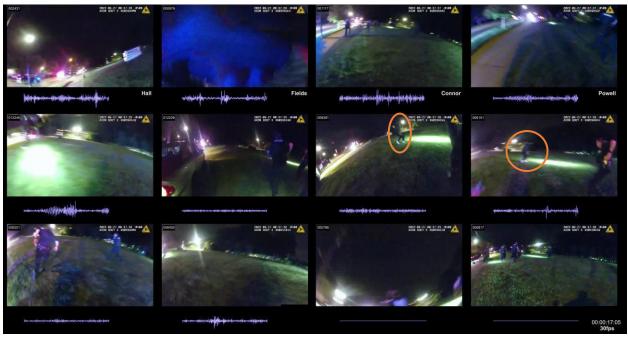

Page **6** of **31** 

Officer Involved Critical Incident - 1659 S. Main Street, Akron, Ohio 44301

| MARKED IMAGES | 00-00-23-18 to 00-00-24-11                                                                                                               |
|---------------|------------------------------------------------------------------------------------------------------------------------------------------|
| NOTES         | 00-00-23-18 Jayland Walker was possibly running with his hands in front of his body near his waistband and he veered to his right (BWC). |
|               | 00-00-24-11 Jayland Walker began to turn around in the parking lot to face the officers. *                                               |
| TIME ELAPSED  | 0.77 of a second (23 frames total)                                                                                                       |

00-00-23-18

This document is the property of the Ohio Bureau of Criminal Investigation and is confidential in nature. Neither the document nor its contents are to be disseminated outside your agency except as provided by law - a statute, an administrative rule, or any rule of procedure.

#### 2022-1356

00-00-24-11

This document is the property of the Ohio Bureau of Criminal Investigation and is confidential in nature. Neither the document nor its contents are to be disseminated outside your agency except as provided by law - a statute, an administrative rule, or any rule of procedure.