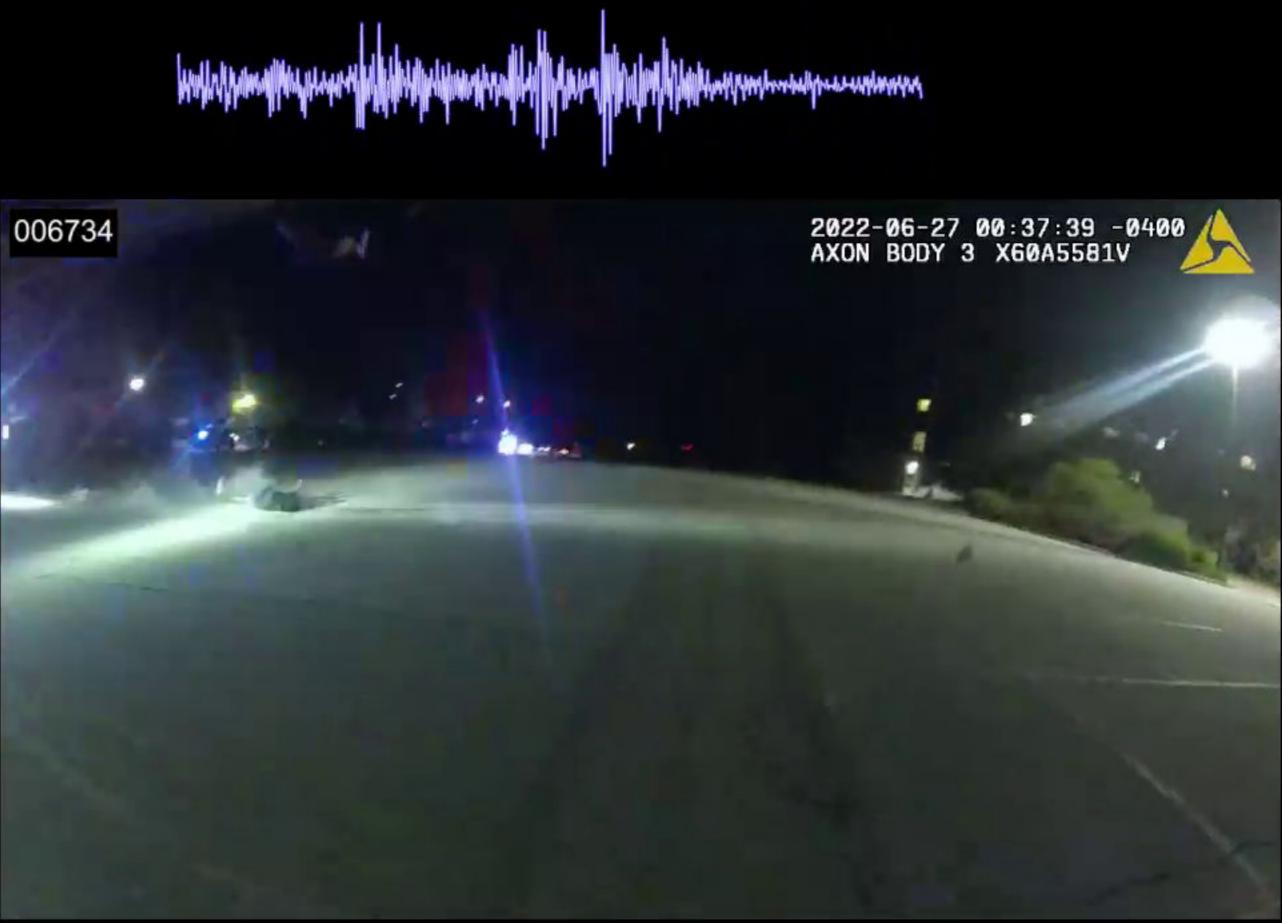

Page **6** of **31** 

Officer Involved Critical Incident - 1659 S. Main Street, Akron, Ohio 44301

| MARKED IMAGES | 00-00-23-18 to 00-00-24-11                                                                                                               |
|---------------|------------------------------------------------------------------------------------------------------------------------------------------|
| NOTES         | 00-00-23-18 Jayland Walker was possibly running with his hands in front of his body near his waistband and he veered to his right (BWC). |
|               | 00-00-24-11 Jayland Walker began to turn around in the parking lot to face the officers. *                                               |
| TIME ELAPSED  | 0.77 of a second (23 frames total)                                                                                                       |

00-00-23-18

This document is the property of the Ohio Bureau of Criminal Investigation and is confidential in nature. Neither the document nor its contents are to be disseminated outside your agency except as provided by law - a statute, an administrative rule, or any rule of procedure.