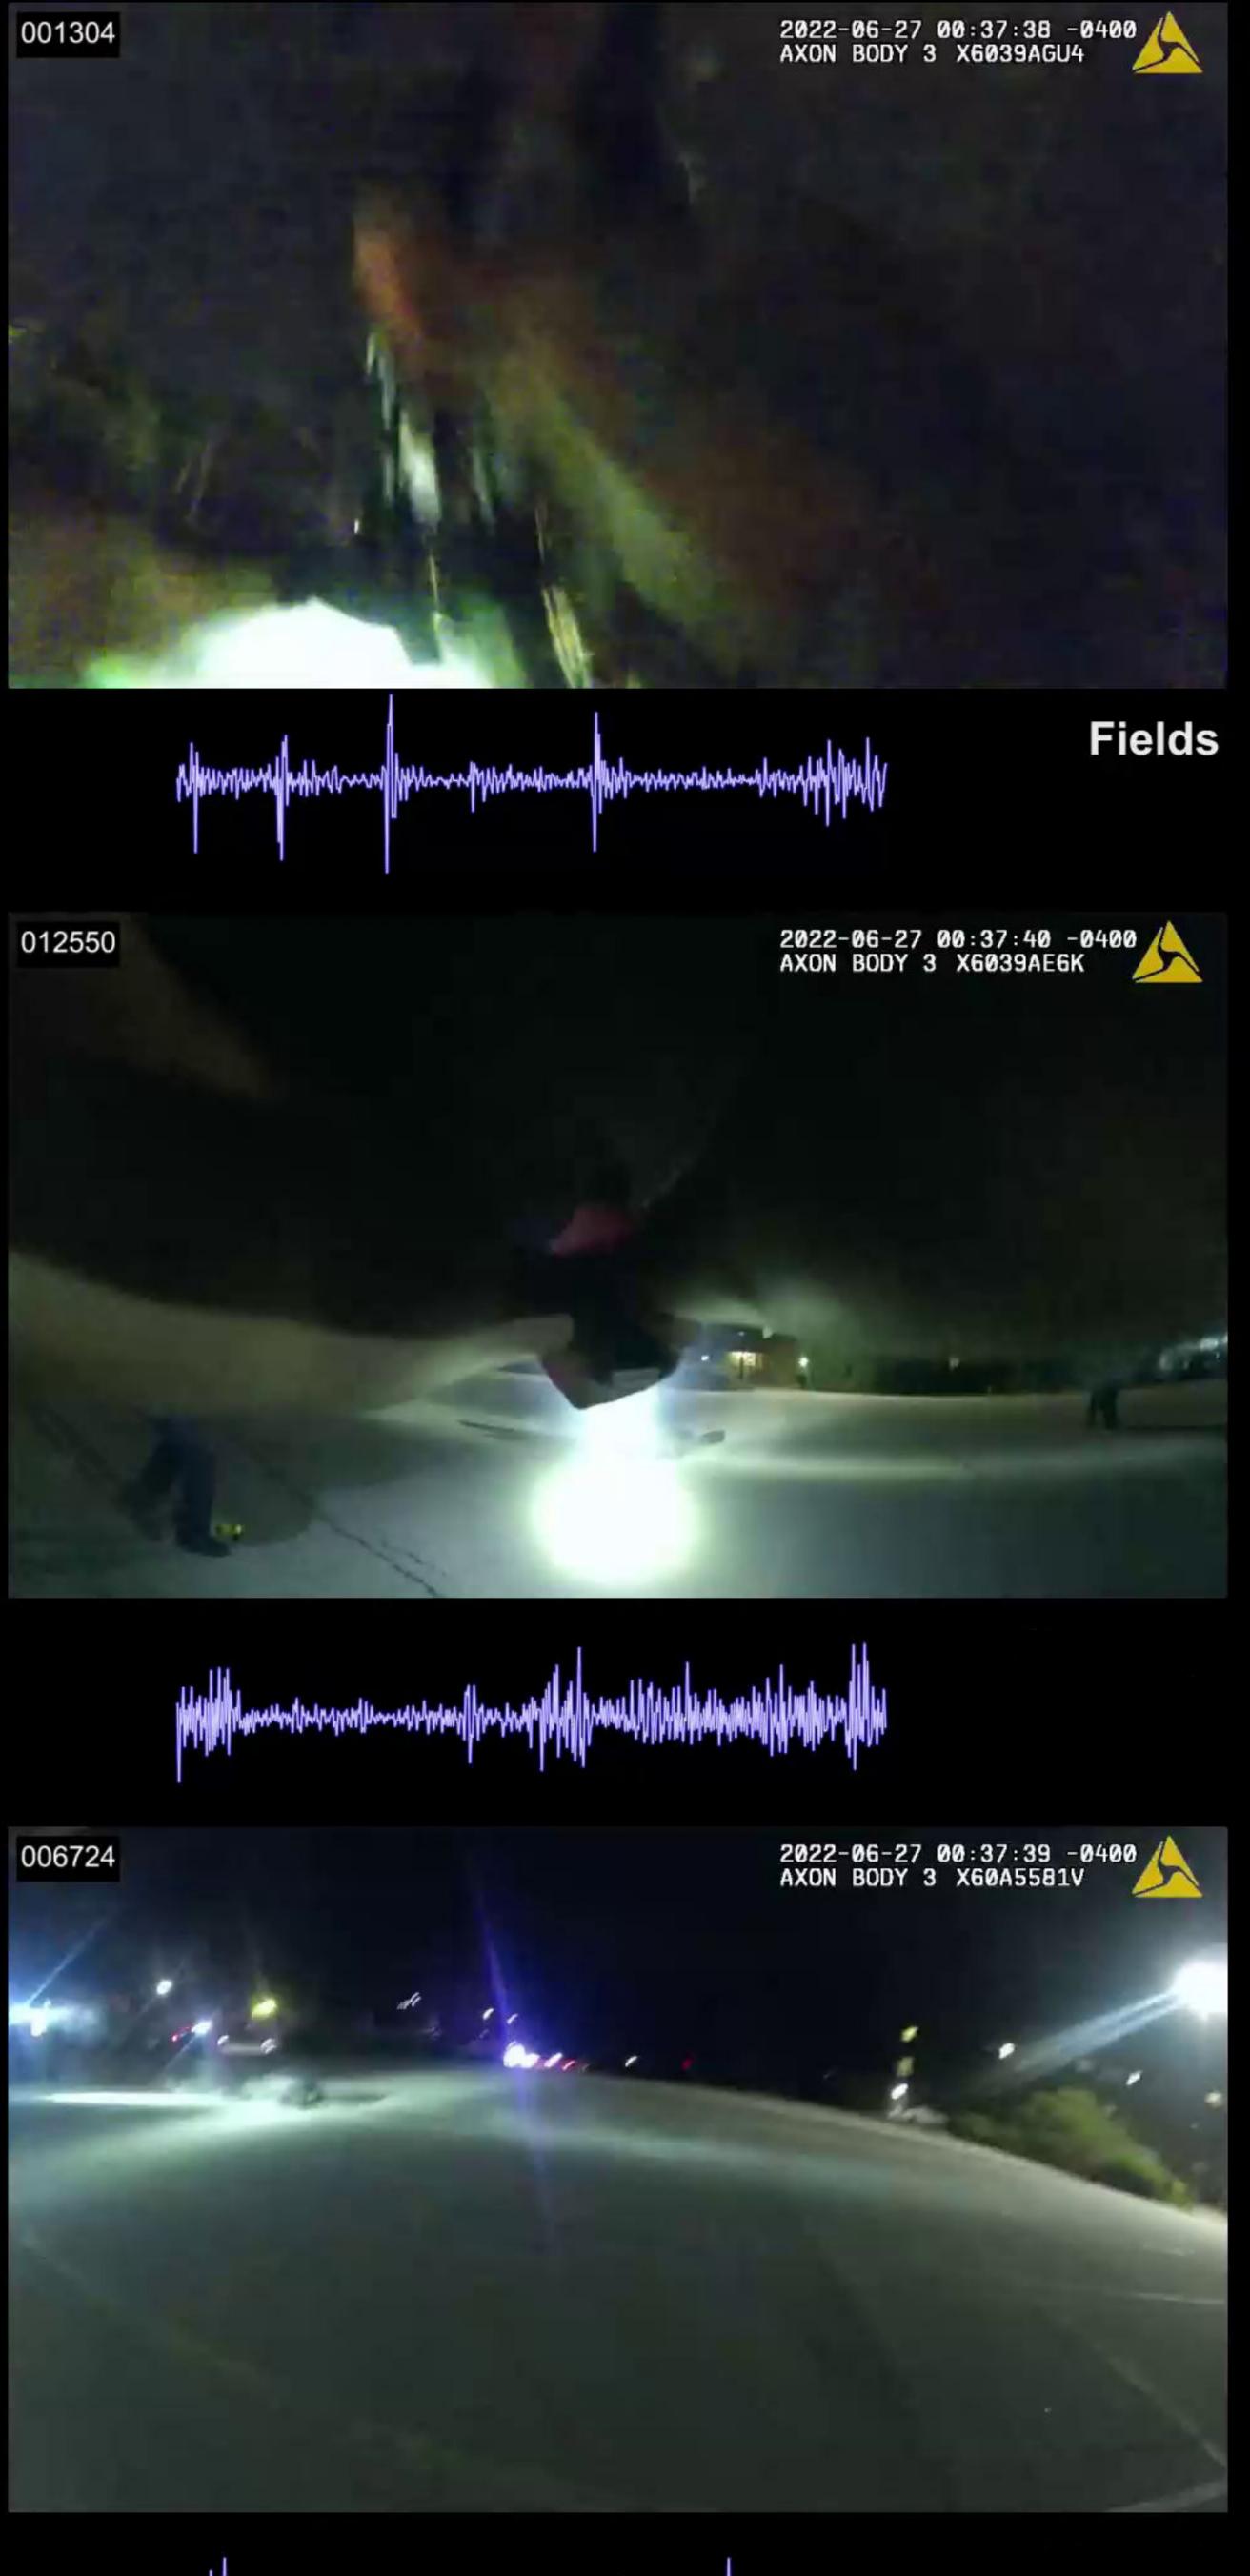

Note: The MIs in this report are JPEG files to accommodate file size. The MIs in Bitmap (BMP) file format and JPEG file format were included in Reference Item R.

This document is the property of the Ohio Bureau of Criminal Investigation and is confidential in nature. Neither the document nor its contents are to be disseminated outside your agency except as provided by law - a statute, an administrative rule, or any rule of procedure.

2022-1356 Officer Involved Critical Incident - 1659 S. Main Street, Akron, Ohio 44301

There were multiple relevant moments noted in the "Timing and Action" summary spreadsheet. They were:

| MARKED IMAGES | 00-00-13-24 to 00-00-15-05                                          |
|---------------|---------------------------------------------------------------------|
| NOTES         | 00-00-13-24 Jayland Walker began to open front passenger side door. |
|               |                                                                     |
|               | 00-00-15-05 Jayland Walker completed his exit from the vehicle and  |
|               | began to run.                                                       |
| TIME ELAPSED  | 1.37 seconds (41 frames total)                                      |

00-00-13-24

This document is the property of the Ohio Bureau of Criminal Investigation and is confidential in nature. Neither the document nor its contents are to be disseminated outside your agency except as provided by law - a statute, an administrative rule, or any rule of procedure.

#### 2022-1356

00-00-15-05

This document is the property of the Ohio Bureau of Criminal Investigation and is confidential in nature. Neither the document nor its contents are to be disseminated outside your agency except as provided by law - a statute, an administrative rule, or any rule of procedure.