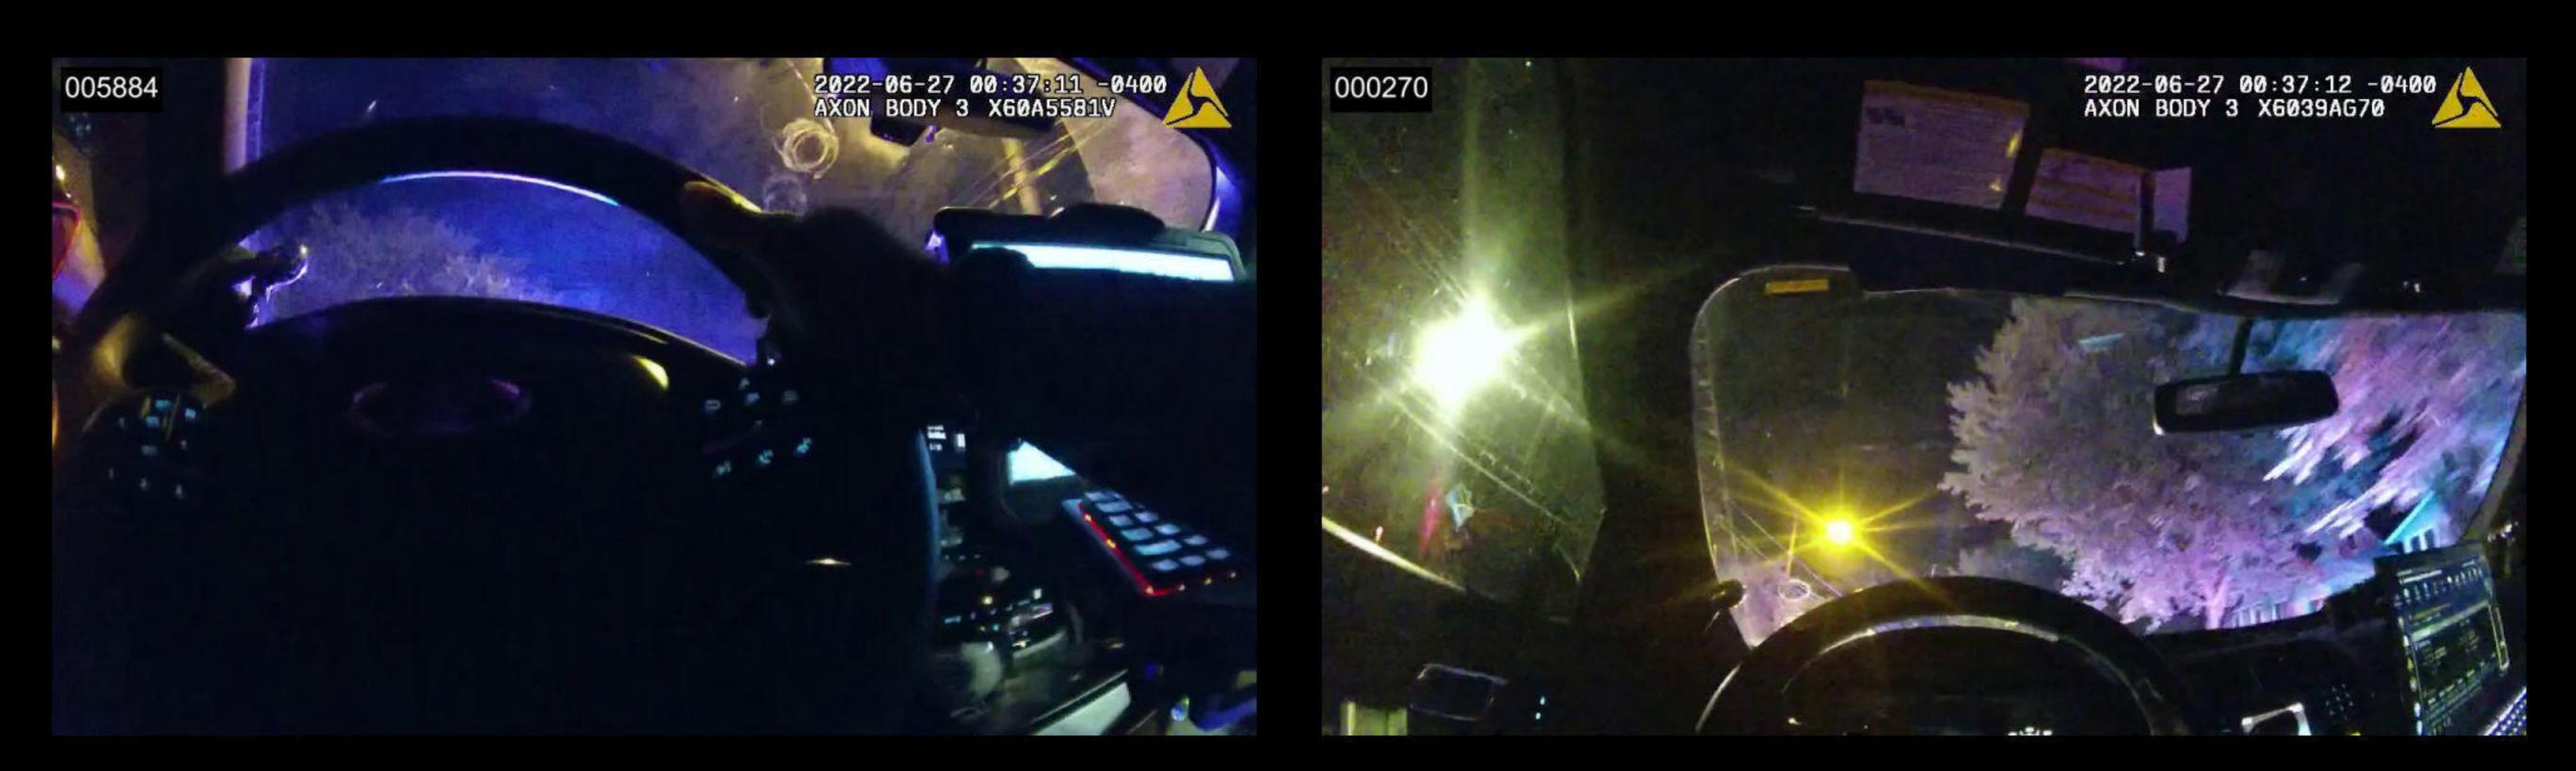

Page **6** of **31** 

Officer Involved Critical Incident - 1659 S. Main Street, Akron, Ohio 44301

| MARKED IMAGES | 00-00-23-18 to 00-00-24-11                                                                                                               |
|---------------|------------------------------------------------------------------------------------------------------------------------------------------|
| NOTES         | 00-00-23-18 Jayland Walker was possibly running with his hands in front of his body near his waistband and he veered to his right (BWC). |
|               | 00-00-24-11 Jayland Walker began to turn around in the parking lot to face the officers. *                                               |
| TIME ELAPSED  | 0.77 of a second (23 frames total)                                                                                                       |

00-00-23-18

This document is the property of the Ohio Bureau of Criminal Investigation and is confidential in nature. Neither the document nor its contents are to be disseminated outside your agency except as provided by law - a statute, an administrative rule, or any rule of procedure.

#### 2022-1356

00-00-24-11

This document is the property of the Ohio Bureau of Criminal Investigation and is confidential in nature. Neither the document nor its contents are to be disseminated outside your agency except as provided by law - a statute, an administrative rule, or any rule of procedure.