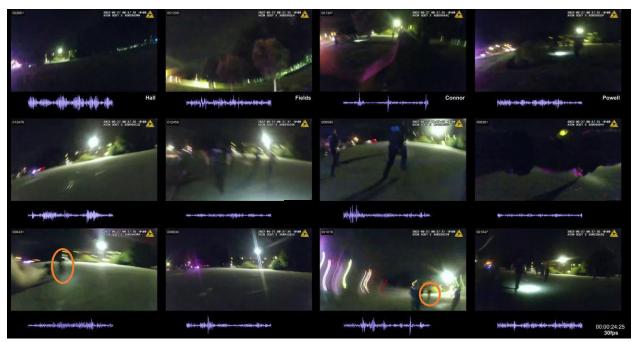

As part of the in-depth review, SA Moran created a condensed "Timing and Action" summary spreadsheet documenting significant events that were noted during the video review. The spreadsheet listed the timecode (TC) number of the marked image (MI). SA Moran included brief notes below each of the marked images for reference.

Below some of the notes, SA Moran placed symbols (\*) to assist with timing and action and to document the following information:

- Jayland Walker began to turn around in the parking lot to face the officers. \*
- Jayland Walker began to raise his right hand/arm. \*\*
- Jayland Walker raised his right hand/arm up near shoulder/armpit height. \*\*\*
- Possible first gunshot fired (possibly . \*\*\*\*
- Jayland Walker made initial contact with his lower-right side on the ground and continued falling (start of roll, 0 degrees). Numerous gunshots heard. \*\*\*\*\*
- Jayland Walker rolled onto his back (x3, reversed rolling direction -90 degrees) and his left arm/hand moved to the ground. Numerous gunshots heard. \*\*\*\*\*
- Jayland Walker's lower body and hips rolled back to his left. Numerous gunshots heard. \*\*\*\*\*\*
- These were the approximate frames of the last gunshot heard and observed (BWC, unknown exactly which officer fired). The pace of the gunshots leading up to this frame had slowed. \*\*\*\*\*\*\*

Note: The MIs in this report are JPEG files to accommodate file size. The MIs in Bitmap (BMP) file format and JPEG file format were included in Reference Item R.

This document is the property of the Ohio Bureau of Criminal Investigation and is confidential in nature. Neither the document nor its contents are to be disseminated outside your agency except as provided by law - a statute, an administrative rule, or any rule of procedure.