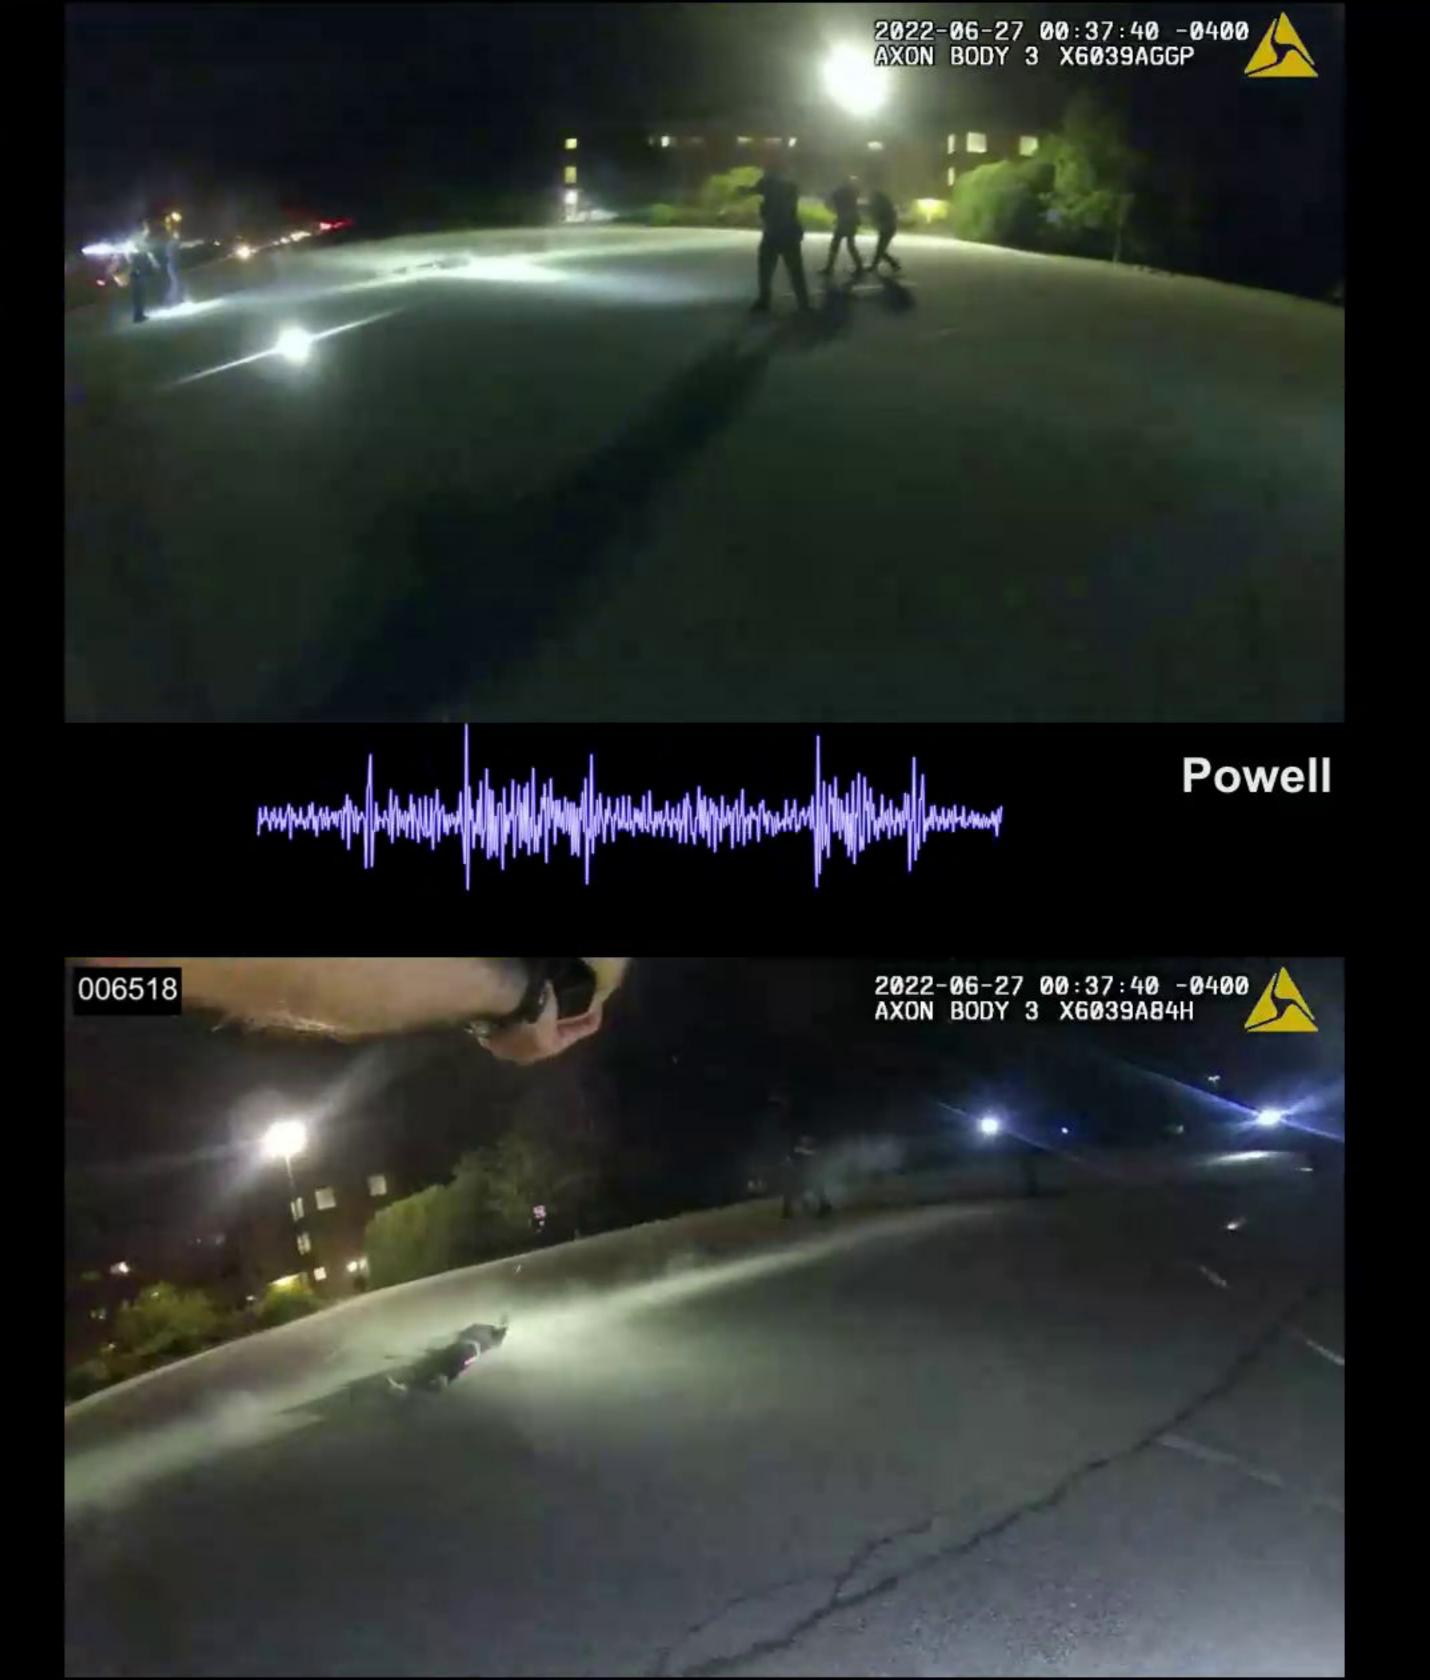

Page **6** of **31** 

Officer Involved Critical Incident - 1659 S. Main Street, Akron, Ohio 44301

| MARKED IMAGES | 00-00-23-18 to 00-00-24-11                                                                                                               |
|---------------|------------------------------------------------------------------------------------------------------------------------------------------|
| NOTES         | 00-00-23-18 Jayland Walker was possibly running with his hands in front of his body near his waistband and he veered to his right (BWC). |
|               | 00-00-24-11 Jayland Walker began to turn around in the parking lot to face the officers. *                                               |
| TIME ELAPSED  | 0.77 of a second (23 frames total)                                                                                                       |

#### 2022-1356

44301

| MARKED IMAGES | 00-00-24-11 to 00-00-24-25                                                                 |
|---------------|--------------------------------------------------------------------------------------------|
| NOTES         | 00-00-24-11 Jayland Walker began to turn around in the parking lot to face the officers. * |
|               | 00-00-24-25 Jayland Walker began to raise his right hand/arm. **                           |
| TIME ELAPSED  | 0.47 of a second (14 frames total)                                                         |