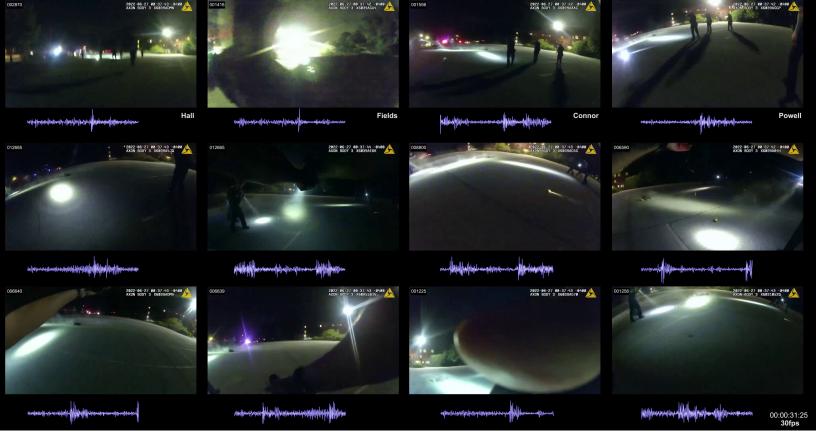

As part of the in-depth review, SA Moran created a condensed "Timing and Action" summary spreadsheet documenting significant events that were noted during the video review. The spreadsheet listed the timecode (TC) number of the marked image (MI). SA Moran included brief notes below each of the marked images for reference.

Below some of the notes, SA Moran placed symbols (\*) to assist with timing and action and to document the following information:

- Jayland Walker began to turn around in the parking lot to face the officers. \*
- Jayland Walker began to raise his right hand/arm. \*\*
- Jayland Walker raised his right hand/arm up near shoulder/armpit height. \*\*\*
- Possible first gunshot fired (possibly . \*\*\*\*
- Jayland Walker made initial contact with his lower-right side on the ground and continued falling (start of roll, 0 degrees). Numerous gunshots heard. \*\*\*\*\*
- Jayland Walker rolled onto his back (x3, reversed rolling direction -90 degrees) and his left arm/hand moved to the ground. Numerous gunshots heard. \*\*\*\*\*
- Jayland Walker's lower body and hips rolled back to his left. Numerous gunshots heard. \*\*\*\*\*\*
- These were the approximate frames of the last gunshot heard and observed (BWC, unknown exactly which officer fired). The pace of the gunshots leading up to this frame had slowed. \*\*\*\*\*\*\*

Note: The MIs in this report are JPEG files to accommodate file size. The MIs in Bitmap (BMP) file format and JPEG file format were included in Reference Item R.

This document is the property of the Ohio Bureau of Criminal Investigation and is confidential in nature. Neither the document nor its contents are to be disseminated outside your agency except as provided by law - a statute, an administrative rule, or any rule of procedure.

Page **18** of **31** 

Officer Involved Critical Incident - 1659 S. Main Street, Akron, Ohio 44301

| MARKED IMAGES | 00-00-25-05 to 00-00-31-25 / 00-00-31-27                                                                                                                                                                                        |
|---------------|---------------------------------------------------------------------------------------------------------------------------------------------------------------------------------------------------------------------------------|
| NOTES         | 00-00-25-05 Possible first gunshot fired (possibly                                                                                                                                                                              |
|               | - Included: 00-00-25-25 Jayland Walker turned to his right and rear and his left hand/arm extended outward at about armpit/shoulder height. Numerous gunshots heard.                                                            |
|               | <ul> <li>Included: 00-00-26-07 Jayland Walker made initial contact with his lower<br/>right side on the ground and continued falling (start of roll, 0 degrees).<br/>Numerous gunshots heard.</li> </ul>                        |
|               | <ul> <li>Included: 00-00-26-18 Jayland Walker rolled onto his left side (x1, rolling at 180 degrees). Numerous gunshots heard.</li> </ul>                                                                                       |
|               | <ul> <li>Included: 00-00-26-26 Jayland Walker rolled onto his back (x1, rolling at 270 degrees). Numerous gunshots heard.</li> </ul>                                                                                            |
|               | <ul> <li>Included: 00-00-27-09 Jayland Walker rolled onto his right side (x1, completed 360-degree roll). Numerous gunshots heard.</li> </ul>                                                                                   |
|               | - Included: 00-00-27-24 Jayland Walker rolled onto his front side with his head raised (x2, rolling at 90 degrees). Numerous gunshots heard.                                                                                    |
|               | <ul> <li>Included: 00-00-28-00 Jayland Walker rolled onto his left side (x2, rolling at 180 degrees). Numerous gunshots heard.</li> </ul>                                                                                       |
|               | <ul> <li>Included: 00-00-28-09 Jayland Walker rolled onto his back (x2, rolling at 240 degrees). Numerous gunshots heard.</li> </ul>                                                                                            |
|               | <ul> <li>Included: 00-00-28-22 Jayland Walker rolled onto his right side (x2, rolling at 360 degrees). He began reversing the direction of his roll.</li> <li>began to raise his left hand. Numerous gunshots heard.</li> </ul> |
|               | <ul> <li>Included: 00-00-29-07 Jayland Walker rolled onto his back (x3, reversed<br/>rolling direction -90 degrees) and his left arm/hand moved to the ground.<br/>Numerous gunshots heard. *****</li> </ul>                    |
|               | <ul> <li>Included: 00-00-29-13 Jayland Walker moved his left hand/arm upward on<br/>his left side. Numerous gunshots heard.</li> </ul>                                                                                          |
|               | <ul> <li>Included: 00-00-29-14 Jayland Walker's right hand moved upward on his<br/>right side. Numerous gunshots heard.</li> </ul>                                                                                              |

Page **19** of **31** 

Officer Involved Critical Incident - 1659 S. Main Street, Akron, Ohio 44301

|              | <ul> <li>Included: 00-00-29-29 Jayland Walker's lower body and hips rolled to his right. Numerous gunshots heard.</li> <li>Included: 00-00-30-28 Jayland Walker's lower body and hips rolled back to his left. Numerous gunshots heard. ******</li> </ul> |
|--------------|-----------------------------------------------------------------------------------------------------------------------------------------------------------------------------------------------------------------------------------------------------------|
|              | 00-00-31-25 / 00-00-31-27 These were the approximate frames of the last gunshot heard and observed ( <b>BWC</b> , unknown exactly which officer fired). The pace of the gunshots leading up to this frame had slowed. ******                              |
| TIME ELAPSED | 6.7 seconds (201 frames) / 6.77 seconds (203 frames)                                                                                                                                                                                                      |