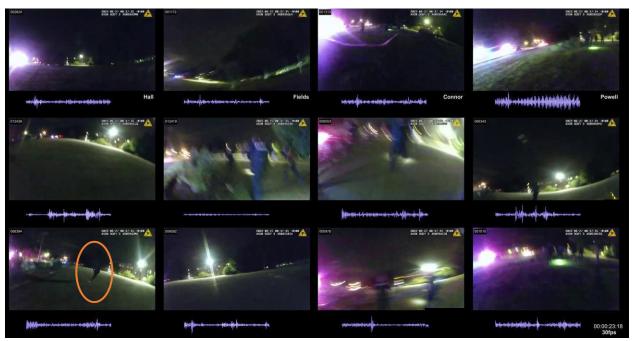

2022-1356 Officer Involved Critical Incident - 1659 S. Main Street, Akron, Ohio 44301

There were multiple relevant moments noted in the "Timing and Action" summary spreadsheet. They were:

| MARKED IMAGES | 00-00-13-24 to 00-00-15-05                                          |
|---------------|---------------------------------------------------------------------|
| NOTES         | 00-00-13-24 Jayland Walker began to open front passenger side door. |
|               |                                                                     |
|               | 00-00-15-05 Jayland Walker completed his exit from the vehicle and  |
|               | began to run.                                                       |
| TIME ELAPSED  | 1.37 seconds (41 frames total)                                      |

00-00-13-24

This document is the property of the Ohio Bureau of Criminal Investigation and is confidential in nature. Neither the document nor its contents are to be disseminated outside your agency except as provided by law - a statute, an administrative rule, or any rule of procedure.

#### 2022-1356

00-00-15-05

This document is the property of the Ohio Bureau of Criminal Investigation and is confidential in nature. Neither the document nor its contents are to be disseminated outside your agency except as provided by law - a statute, an administrative rule, or any rule of procedure.