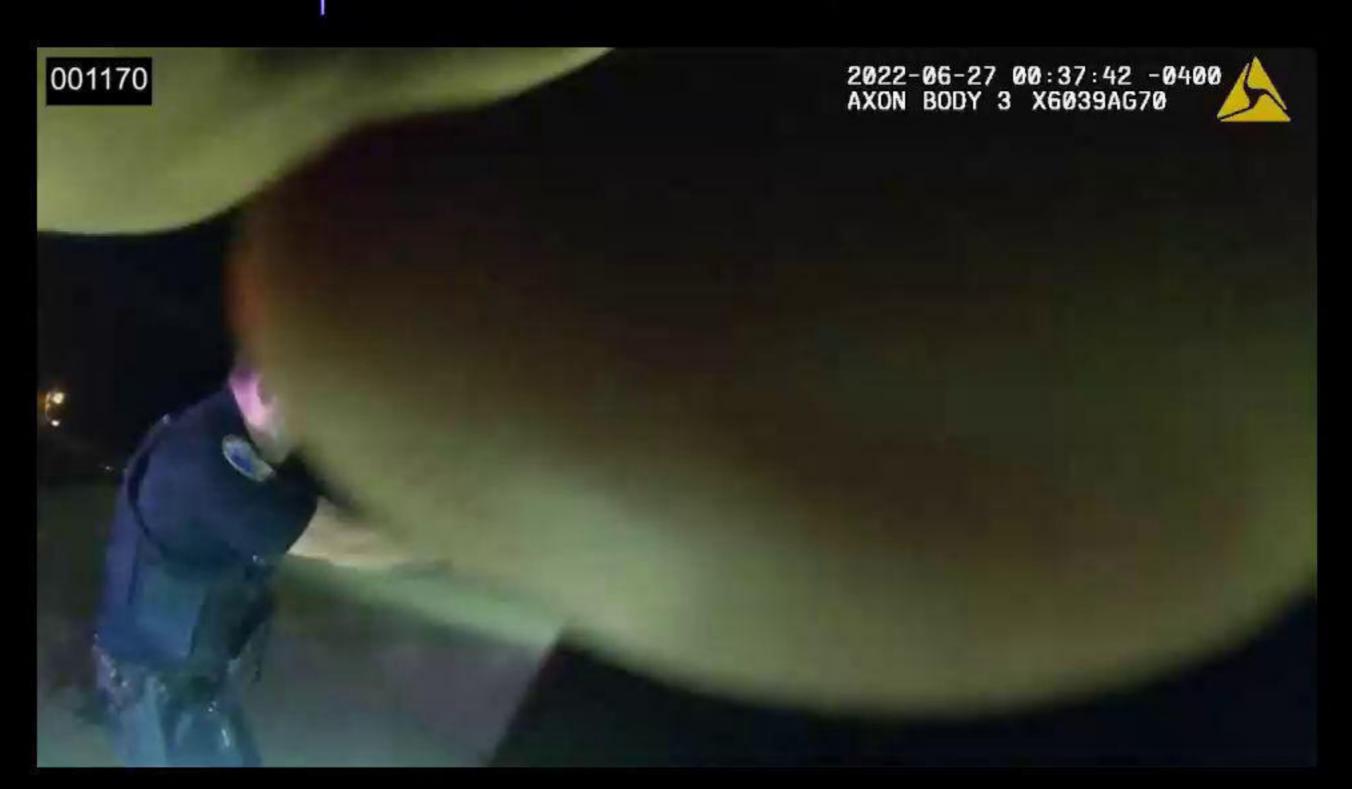

Page **18** of **31** 

Officer Involved Critical Incident - 1659 S. Main Street, Akron, Ohio 44301

| MARKED IMAGES | 00-00-25-05 to 00-00-31-25 / 00-00-31-27                                                                                                                                                                                        |
|---------------|---------------------------------------------------------------------------------------------------------------------------------------------------------------------------------------------------------------------------------|
| NOTES         | 00-00-25-05 Possible first gunshot fired (possibly                                                                                                                                                                              |
|               | - Included: 00-00-25-25 Jayland Walker turned to his right and rear and his left hand/arm extended outward at about armpit/shoulder height. Numerous gunshots heard.                                                            |
|               | <ul> <li>Included: 00-00-26-07 Jayland Walker made initial contact with his lower<br/>right side on the ground and continued falling (start of roll, 0 degrees).<br/>Numerous gunshots heard.</li> </ul>                        |
|               | <ul> <li>Included: 00-00-26-18 Jayland Walker rolled onto his left side (x1, rolling at 180 degrees). Numerous gunshots heard.</li> </ul>                                                                                       |
|               | <ul> <li>Included: 00-00-26-26 Jayland Walker rolled onto his back (x1, rolling at 270 degrees). Numerous gunshots heard.</li> </ul>                                                                                            |
|               | <ul> <li>Included: 00-00-27-09 Jayland Walker rolled onto his right side (x1, completed 360-degree roll). Numerous gunshots heard.</li> </ul>                                                                                   |
|               | - Included: 00-00-27-24 Jayland Walker rolled onto his front side with his head raised (x2, rolling at 90 degrees). Numerous gunshots heard.                                                                                    |
|               | <ul> <li>Included: 00-00-28-00 Jayland Walker rolled onto his left side (x2, rolling at 180 degrees). Numerous gunshots heard.</li> </ul>                                                                                       |
|               | <ul> <li>Included: 00-00-28-09 Jayland Walker rolled onto his back (x2, rolling at 240 degrees). Numerous gunshots heard.</li> </ul>                                                                                            |
|               | <ul> <li>Included: 00-00-28-22 Jayland Walker rolled onto his right side (x2, rolling at 360 degrees). He began reversing the direction of his roll.</li> <li>began to raise his left hand. Numerous gunshots heard.</li> </ul> |
|               | <ul> <li>Included: 00-00-29-07 Jayland Walker rolled onto his back (x3, reversed<br/>rolling direction -90 degrees) and his left arm/hand moved to the ground.<br/>Numerous gunshots heard. *****</li> </ul>                    |
|               | <ul> <li>Included: 00-00-29-13 Jayland Walker moved his left hand/arm upward on<br/>his left side. Numerous gunshots heard.</li> </ul>                                                                                          |
|               | <ul> <li>Included: 00-00-29-14 Jayland Walker's right hand moved upward on his<br/>right side. Numerous gunshots heard.</li> </ul>                                                                                              |

This document is the property of the Ohio Bureau of Criminal Investigation and is confidential in nature. Neither the document nor its contents are to be disseminated outside your agency except as provided by law - a statute, an administrative rule, or any rule of procedure.

Page **19** of **31** 

Officer Involved Critical Incident - 1659 S. Main Street, Akron, Ohio 44301

|              | <ul> <li>Included: 00-00-29-29 Jayland Walker's lower body and hips rolled to his right. Numerous gunshots heard.</li> <li>Included: 00-00-30-28 Jayland Walker's lower body and hips rolled back to his left. Numerous gunshots heard. ******</li> </ul> |
|--------------|-----------------------------------------------------------------------------------------------------------------------------------------------------------------------------------------------------------------------------------------------------------|
|              | 00-00-31-25 / 00-00-31-27 These were the approximate frames of the last gunshot heard and observed ( <b>BWC</b> , unknown exactly which officer fired). The pace of the gunshots leading up to this frame had slowed. ******                              |
| TIME ELAPSED | 6.7 seconds (201 frames) / 6.77 seconds (203 frames)                                                                                                                                                                                                      |