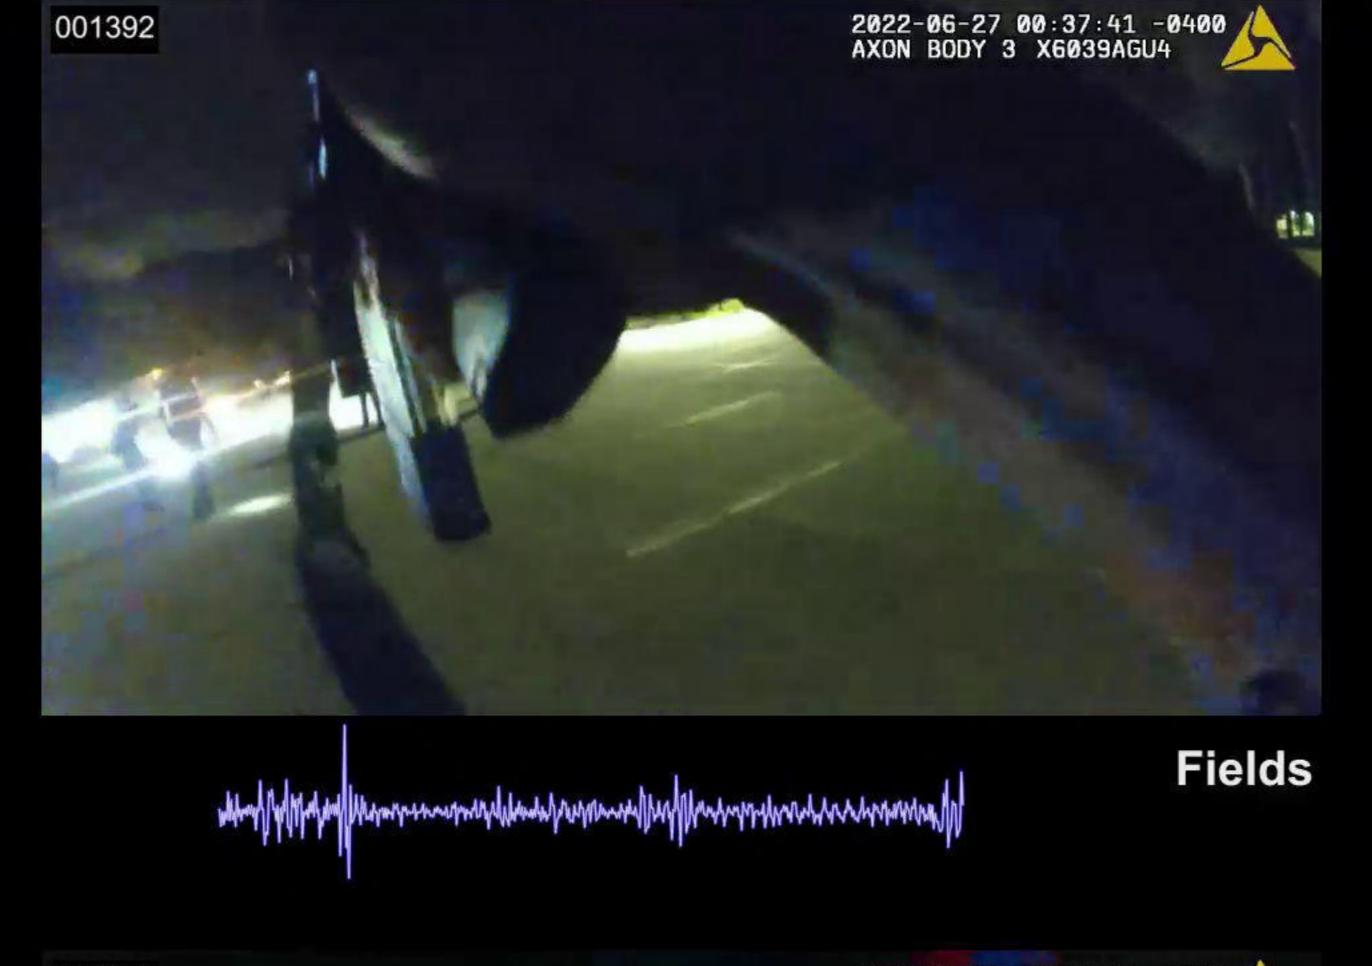

Page **14** of **31** 

Officer Involved Critical Incident - 1659 S. Main Street, Akron, Ohio 44301

| MARKED IMAGES | 00-00-23-18 to 00-00-25-05                                                                                                   |
|---------------|------------------------------------------------------------------------------------------------------------------------------|
| NOTES         | 00-00-23-18 Jayland Walker was possibly running with his hands in                                                            |
|               | front of his body near his waistband and he veered to his right (                                                            |
|               | BWC).                                                                                                                        |
|               | <ul> <li>Included: 00-00-24-11 Jayland Walker began to turn around in the parking lot<br/>to face the officers. *</li> </ul> |
|               | - Included: 00-00-24-25 Jayland Walker began to raise his right hand/arm. **                                                 |
|               | - Included: 00-00-25-02 Jayland Walker raised his right hand/arm up near shoulder/armpit height. ***                         |
|               | 00-00-25-05 Possible first gunshot fired (possibly                                                                           |
| TIME ELAPSED  | 1.56 seconds (47 frames total)                                                                                               |

#### 2022-1356

Officer Involved Critical Incident - 1659 S. Main Street, Akron, Ohio 44301

| MARKED IMAGES | 00-00-24-11 to 00-00-25-05                                                                                                 |
|---------------|----------------------------------------------------------------------------------------------------------------------------|
| NOTES         | 00-00-24-11 Jayland Walker began to turn around in the parking lot to face the officers. *                                 |
|               | - Included: 00-00-24-25 Jayland Walker began to raise his right hand/arm. **                                               |
|               | <ul> <li>Included: 00-00-25-02 Jayland Walker raised his right hand/arm up near<br/>shoulder/armpit height. ***</li> </ul> |
|               | 00-00-25-05 Possible first gunshot fired (possibly                                                                         |
| TIME ELAPSED  | 0.8 of a second (24 frames total)                                                                                          |