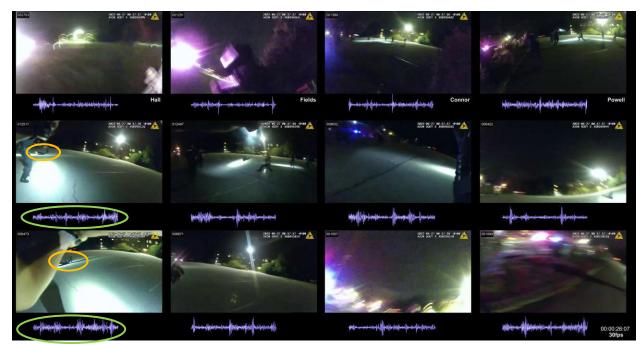

As part of the in-depth review, SA Moran created a condensed "Timing and Action" summary spreadsheet documenting significant events that were noted during the video review. The spreadsheet listed the timecode (TC) number of the marked image (MI). SA Moran included brief notes below each of the marked images for reference.

Below some of the notes, SA Moran placed symbols (\*) to assist with timing and action and to document the following information:

- Jayland Walker began to turn around in the parking lot to face the officers. \*
- Jayland Walker began to raise his right hand/arm. \*\*
- Jayland Walker raised his right hand/arm up near shoulder/armpit height. \*\*\*
- Possible first gunshot fired (possibly . \*\*\*\*
- Jayland Walker made initial contact with his lower-right side on the ground and continued falling (start of roll, 0 degrees). Numerous gunshots heard. \*\*\*\*\*
- Jayland Walker rolled onto his back (x3, reversed rolling direction -90 degrees) and his left arm/hand moved to the ground. Numerous gunshots heard. \*\*\*\*\*
- Jayland Walker's lower body and hips rolled back to his left. Numerous gunshots heard. \*\*\*\*\*\*
- These were the approximate frames of the last gunshot heard and observed (BWC, unknown exactly which officer fired). The pace of the gunshots leading up to this frame had slowed. \*\*\*\*\*\*\*

Page **18** of **31** 

Officer Involved Critical Incident - 1659 S. Main Street, Akron, Ohio 44301

| MARKED IMAGES | 00-00-25-05 to 00-00-31-25 / 00-00-31-27                                                                                                                                                                                        |
|---------------|---------------------------------------------------------------------------------------------------------------------------------------------------------------------------------------------------------------------------------|
| NOTES         | 00-00-25-05 Possible first gunshot fired (possibly                                                                                                                                                                              |
|               | - Included: 00-00-25-25 Jayland Walker turned to his right and rear and his left hand/arm extended outward at about armpit/shoulder height. Numerous gunshots heard.                                                            |
|               | <ul> <li>Included: 00-00-26-07 Jayland Walker made initial contact with his lower<br/>right side on the ground and continued falling (start of roll, 0 degrees).<br/>Numerous gunshots heard.</li> </ul>                        |
|               | <ul> <li>Included: 00-00-26-18 Jayland Walker rolled onto his left side (x1, rolling at 180 degrees). Numerous gunshots heard.</li> </ul>                                                                                       |
|               | <ul> <li>Included: 00-00-26-26 Jayland Walker rolled onto his back (x1, rolling at 270 degrees). Numerous gunshots heard.</li> </ul>                                                                                            |
|               | <ul> <li>Included: 00-00-27-09 Jayland Walker rolled onto his right side (x1, completed 360-degree roll). Numerous gunshots heard.</li> </ul>                                                                                   |
|               | - Included: 00-00-27-24 Jayland Walker rolled onto his front side with his head raised (x2, rolling at 90 degrees). Numerous gunshots heard.                                                                                    |
|               | <ul> <li>Included: 00-00-28-00 Jayland Walker rolled onto his left side (x2, rolling at 180 degrees). Numerous gunshots heard.</li> </ul>                                                                                       |
|               | <ul> <li>Included: 00-00-28-09 Jayland Walker rolled onto his back (x2, rolling at 240 degrees). Numerous gunshots heard.</li> </ul>                                                                                            |
|               | <ul> <li>Included: 00-00-28-22 Jayland Walker rolled onto his right side (x2, rolling at 360 degrees). He began reversing the direction of his roll.</li> <li>began to raise his left hand. Numerous gunshots heard.</li> </ul> |
|               | <ul> <li>Included: 00-00-29-07 Jayland Walker rolled onto his back (x3, reversed<br/>rolling direction -90 degrees) and his left arm/hand moved to the ground.<br/>Numerous gunshots heard. *****</li> </ul>                    |
|               | <ul> <li>Included: 00-00-29-13 Jayland Walker moved his left hand/arm upward on<br/>his left side. Numerous gunshots heard.</li> </ul>                                                                                          |
|               | <ul> <li>Included: 00-00-29-14 Jayland Walker's right hand moved upward on his<br/>right side. Numerous gunshots heard.</li> </ul>                                                                                              |