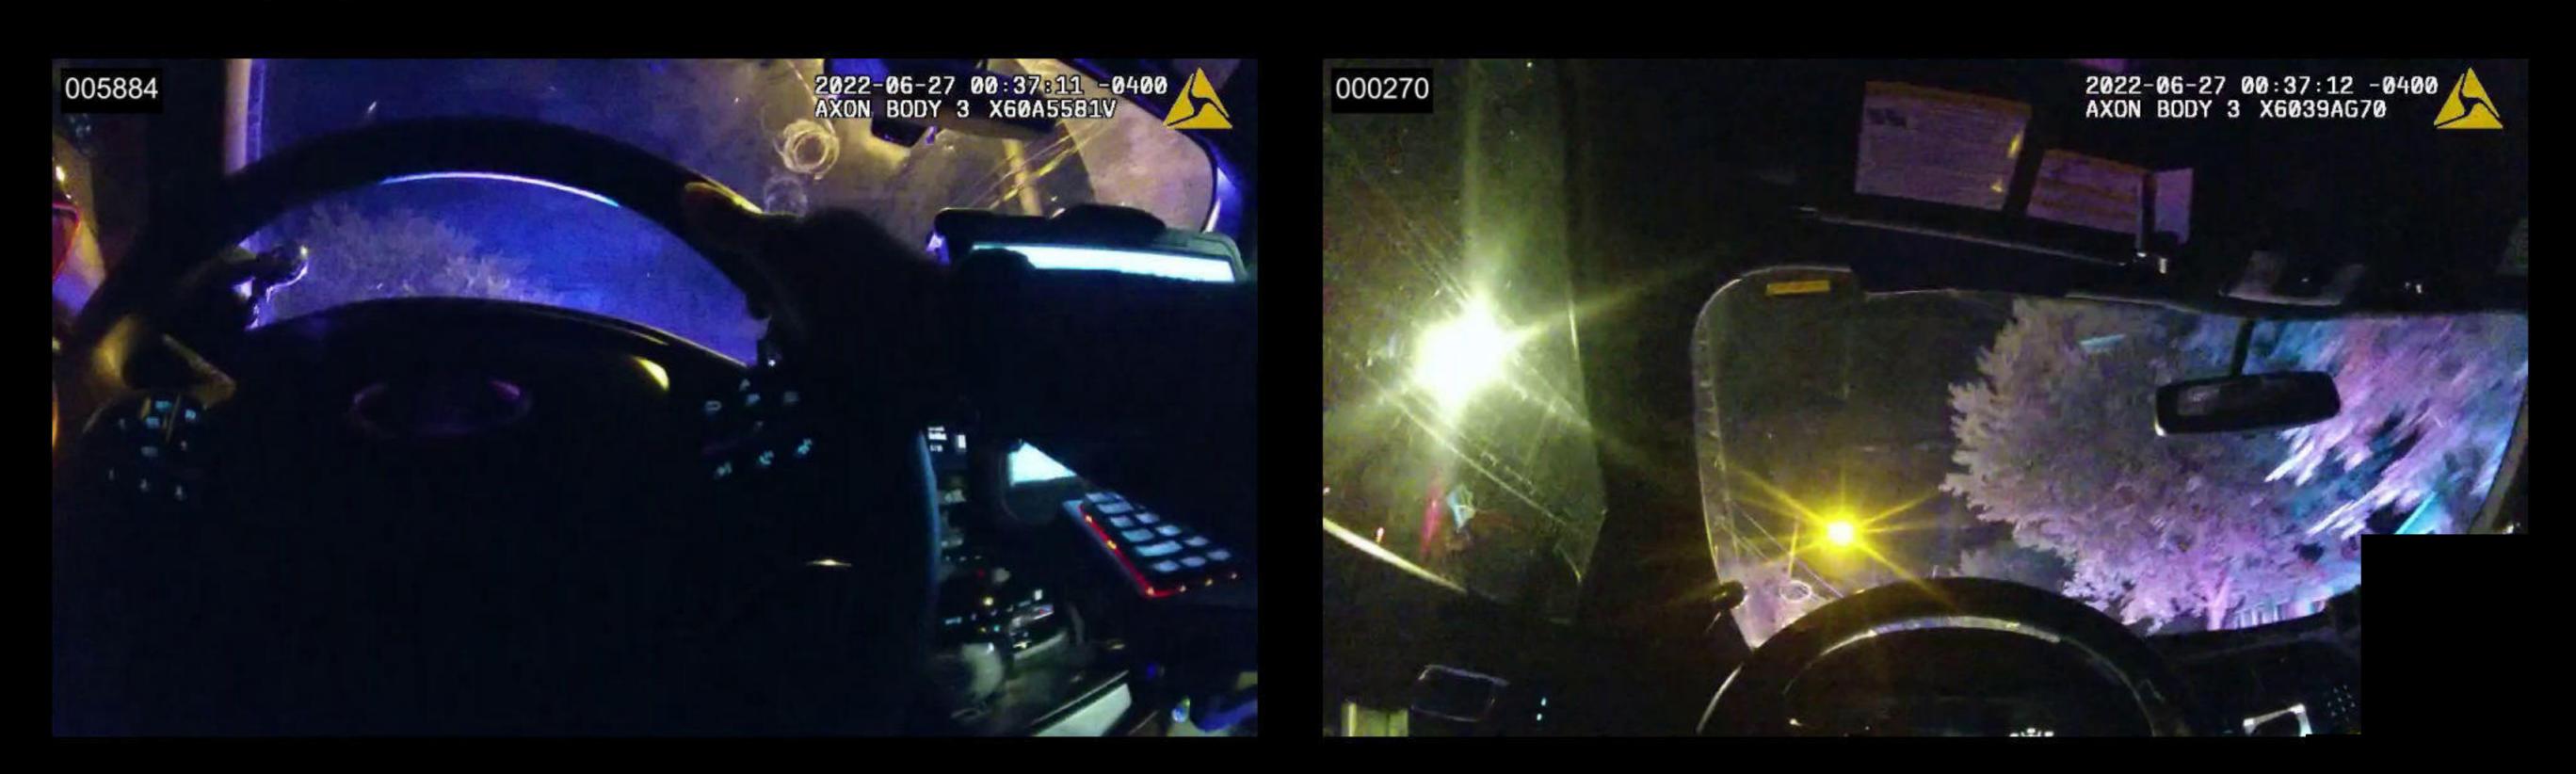

Page **6** of **31** 

Officer Involved Critical Incident - 1659 S. Main Street, Akron, Ohio 44301

| MARKED IMAGES | 00-00-23-18 to 00-00-24-11                                                                                                               |
|---------------|------------------------------------------------------------------------------------------------------------------------------------------|
| NOTES         | 00-00-23-18 Jayland Walker was possibly running with his hands in front of his body near his waistband and he veered to his right (BWC). |
|               | 00-00-24-11 Jayland Walker began to turn around in the parking lot to face the officers. *                                               |
| TIME ELAPSED  | 0.77 of a second (23 frames total)                                                                                                       |