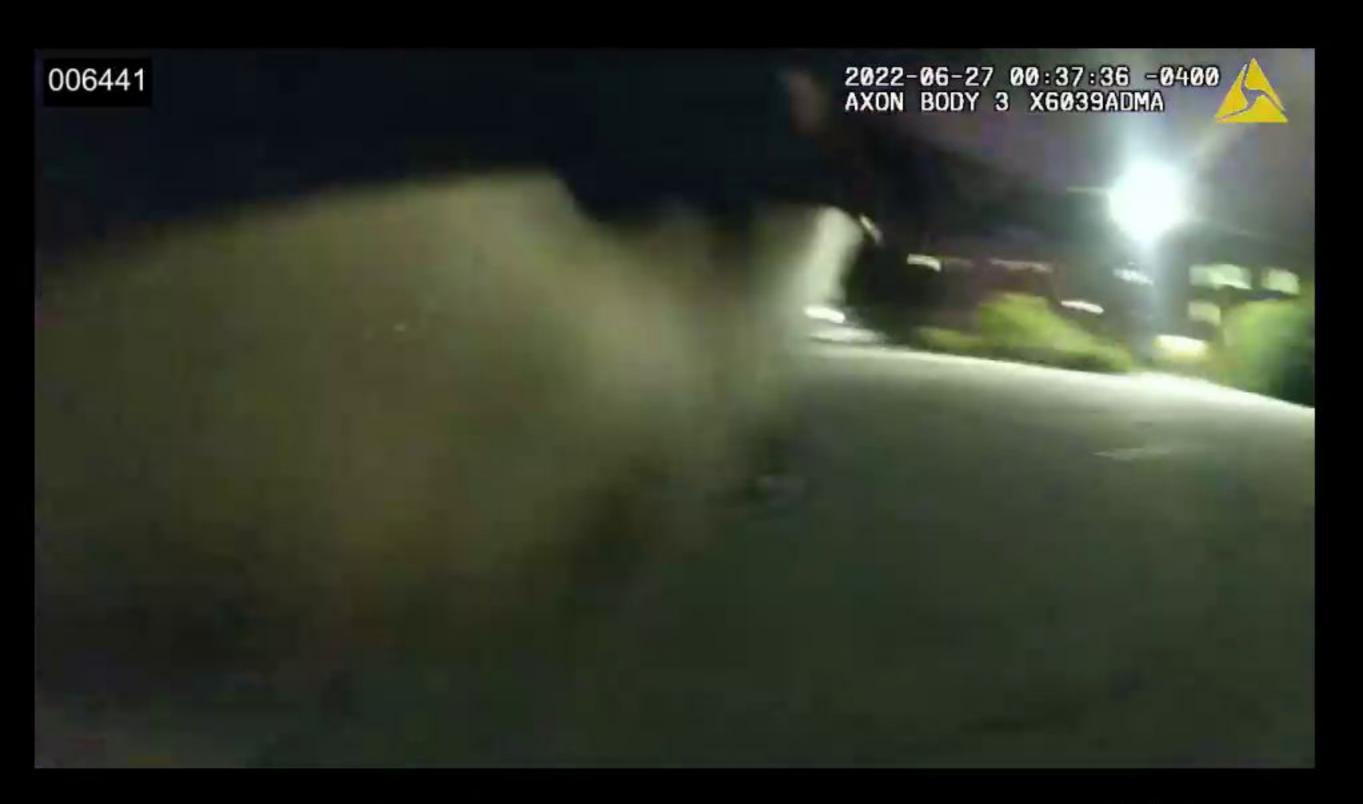

#### 2022-1356

44301

| MARKED IMAGES | 00-00-24-11 to 00-00-24-25                                                                 |
|---------------|--------------------------------------------------------------------------------------------|
| NOTES         | 00-00-24-11 Jayland Walker began to turn around in the parking lot to face the officers. * |
|               | 00-00-24-25 Jayland Walker began to raise his right hand/arm. **                           |
| TIME ELAPSED  | 0.47 of a second (14 frames total)                                                         |

00-00-24-11

This document is the property of the Ohio Bureau of Criminal Investigation and is confidential in nature. Neither the document nor its contents are to be disseminated outside your agency except as provided by law - a statute, an administrative rule, or any rule of procedure.

Page **9** of **31** 

Supervisor Approval: SAS Jon Lieber #50

1/31/2023 5:13 PM