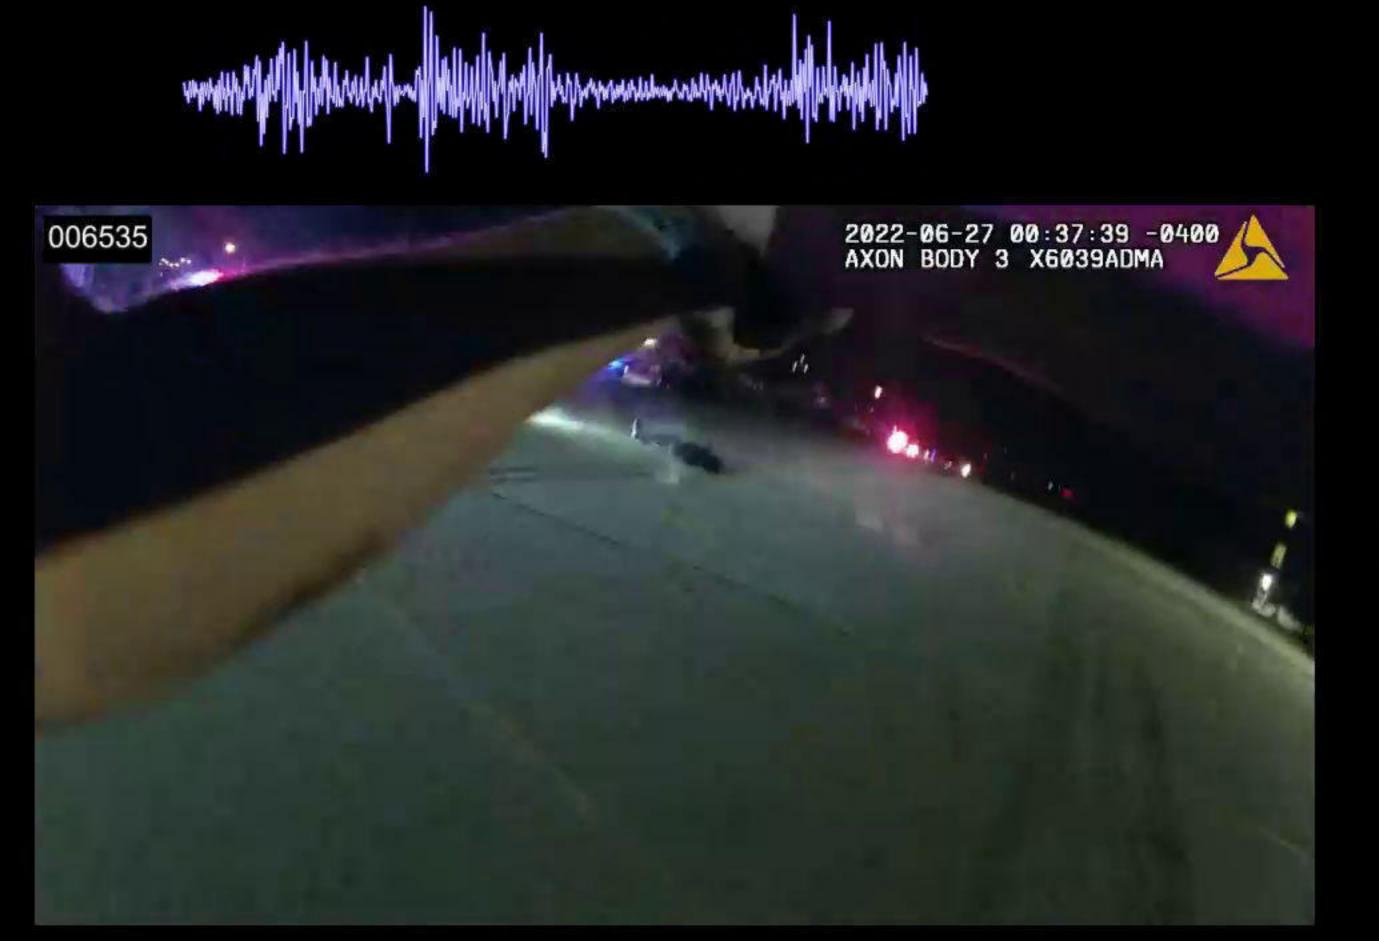

Page **19** of **31** 

Officer Involved Critical Incident - 1659 S. Main Street, Akron, Ohio 44301

|              | <ul> <li>Included: 00-00-29-29 Jayland Walker's lower body and hips rolled to his right. Numerous gunshots heard.</li> <li>Included: 00-00-30-28 Jayland Walker's lower body and hips rolled back to his left. Numerous gunshots heard. ******</li> </ul> |
|--------------|-----------------------------------------------------------------------------------------------------------------------------------------------------------------------------------------------------------------------------------------------------------|
|              | 00-00-31-25 / 00-00-31-27 These were the approximate frames of the last gunshot heard and observed ( <b>BWC</b> , unknown exactly which officer fired). The pace of the gunshots leading up to this frame had slowed. ******                              |
| TIME ELAPSED | 6.7 seconds (201 frames) / 6.77 seconds (203 frames)                                                                                                                                                                                                      |

00-00-25-05

This document is the property of the Ohio Bureau of Criminal Investigation and is confidential in nature. Neither the document nor its contents are to be disseminated outside your agency except as provided by law - a statute, an administrative rule, or any rule of procedure.