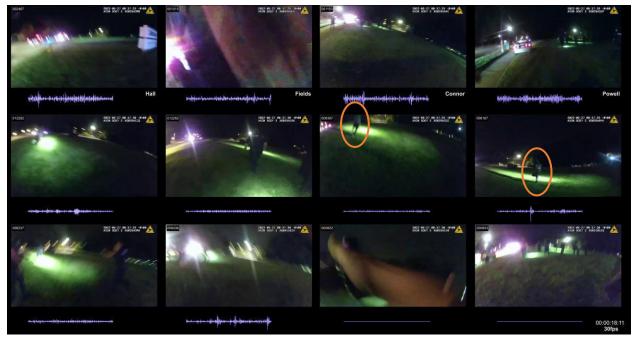

Page **4** of **31** 

Officer Involved Critical Incident - 1659 S. Main Street, Akron, Ohio 44301

| MARKED IMAGES | 00-00-17-05 to 00-00-18-11                                            |
|---------------|-----------------------------------------------------------------------|
| NOTES         | 00-00-17-05 Jayland Walker began to turn around in the grass to face  |
|               | the officers.                                                         |
|               |                                                                       |
|               | 00-00-18-11 Jayland Walker completed his 360 degree turn in the grass |
|               | and resumed running.                                                  |
| TIME ELAPSED  | 1.2 seconds (36 frames total)                                         |

00-00-17-05

This document is the property of the Ohio Bureau of Criminal Investigation and is confidential in nature. Neither the document nor its contents are to be disseminated outside your agency except as provided by law - a statute, an administrative rule, or any rule of procedure.

#### 2022-1356

00-00-18-11

This document is the property of the Ohio Bureau of Criminal Investigation and is confidential in nature. Neither the document nor its contents are to be disseminated outside your agency except as provided by law - a statute, an administrative rule, or any rule of procedure.