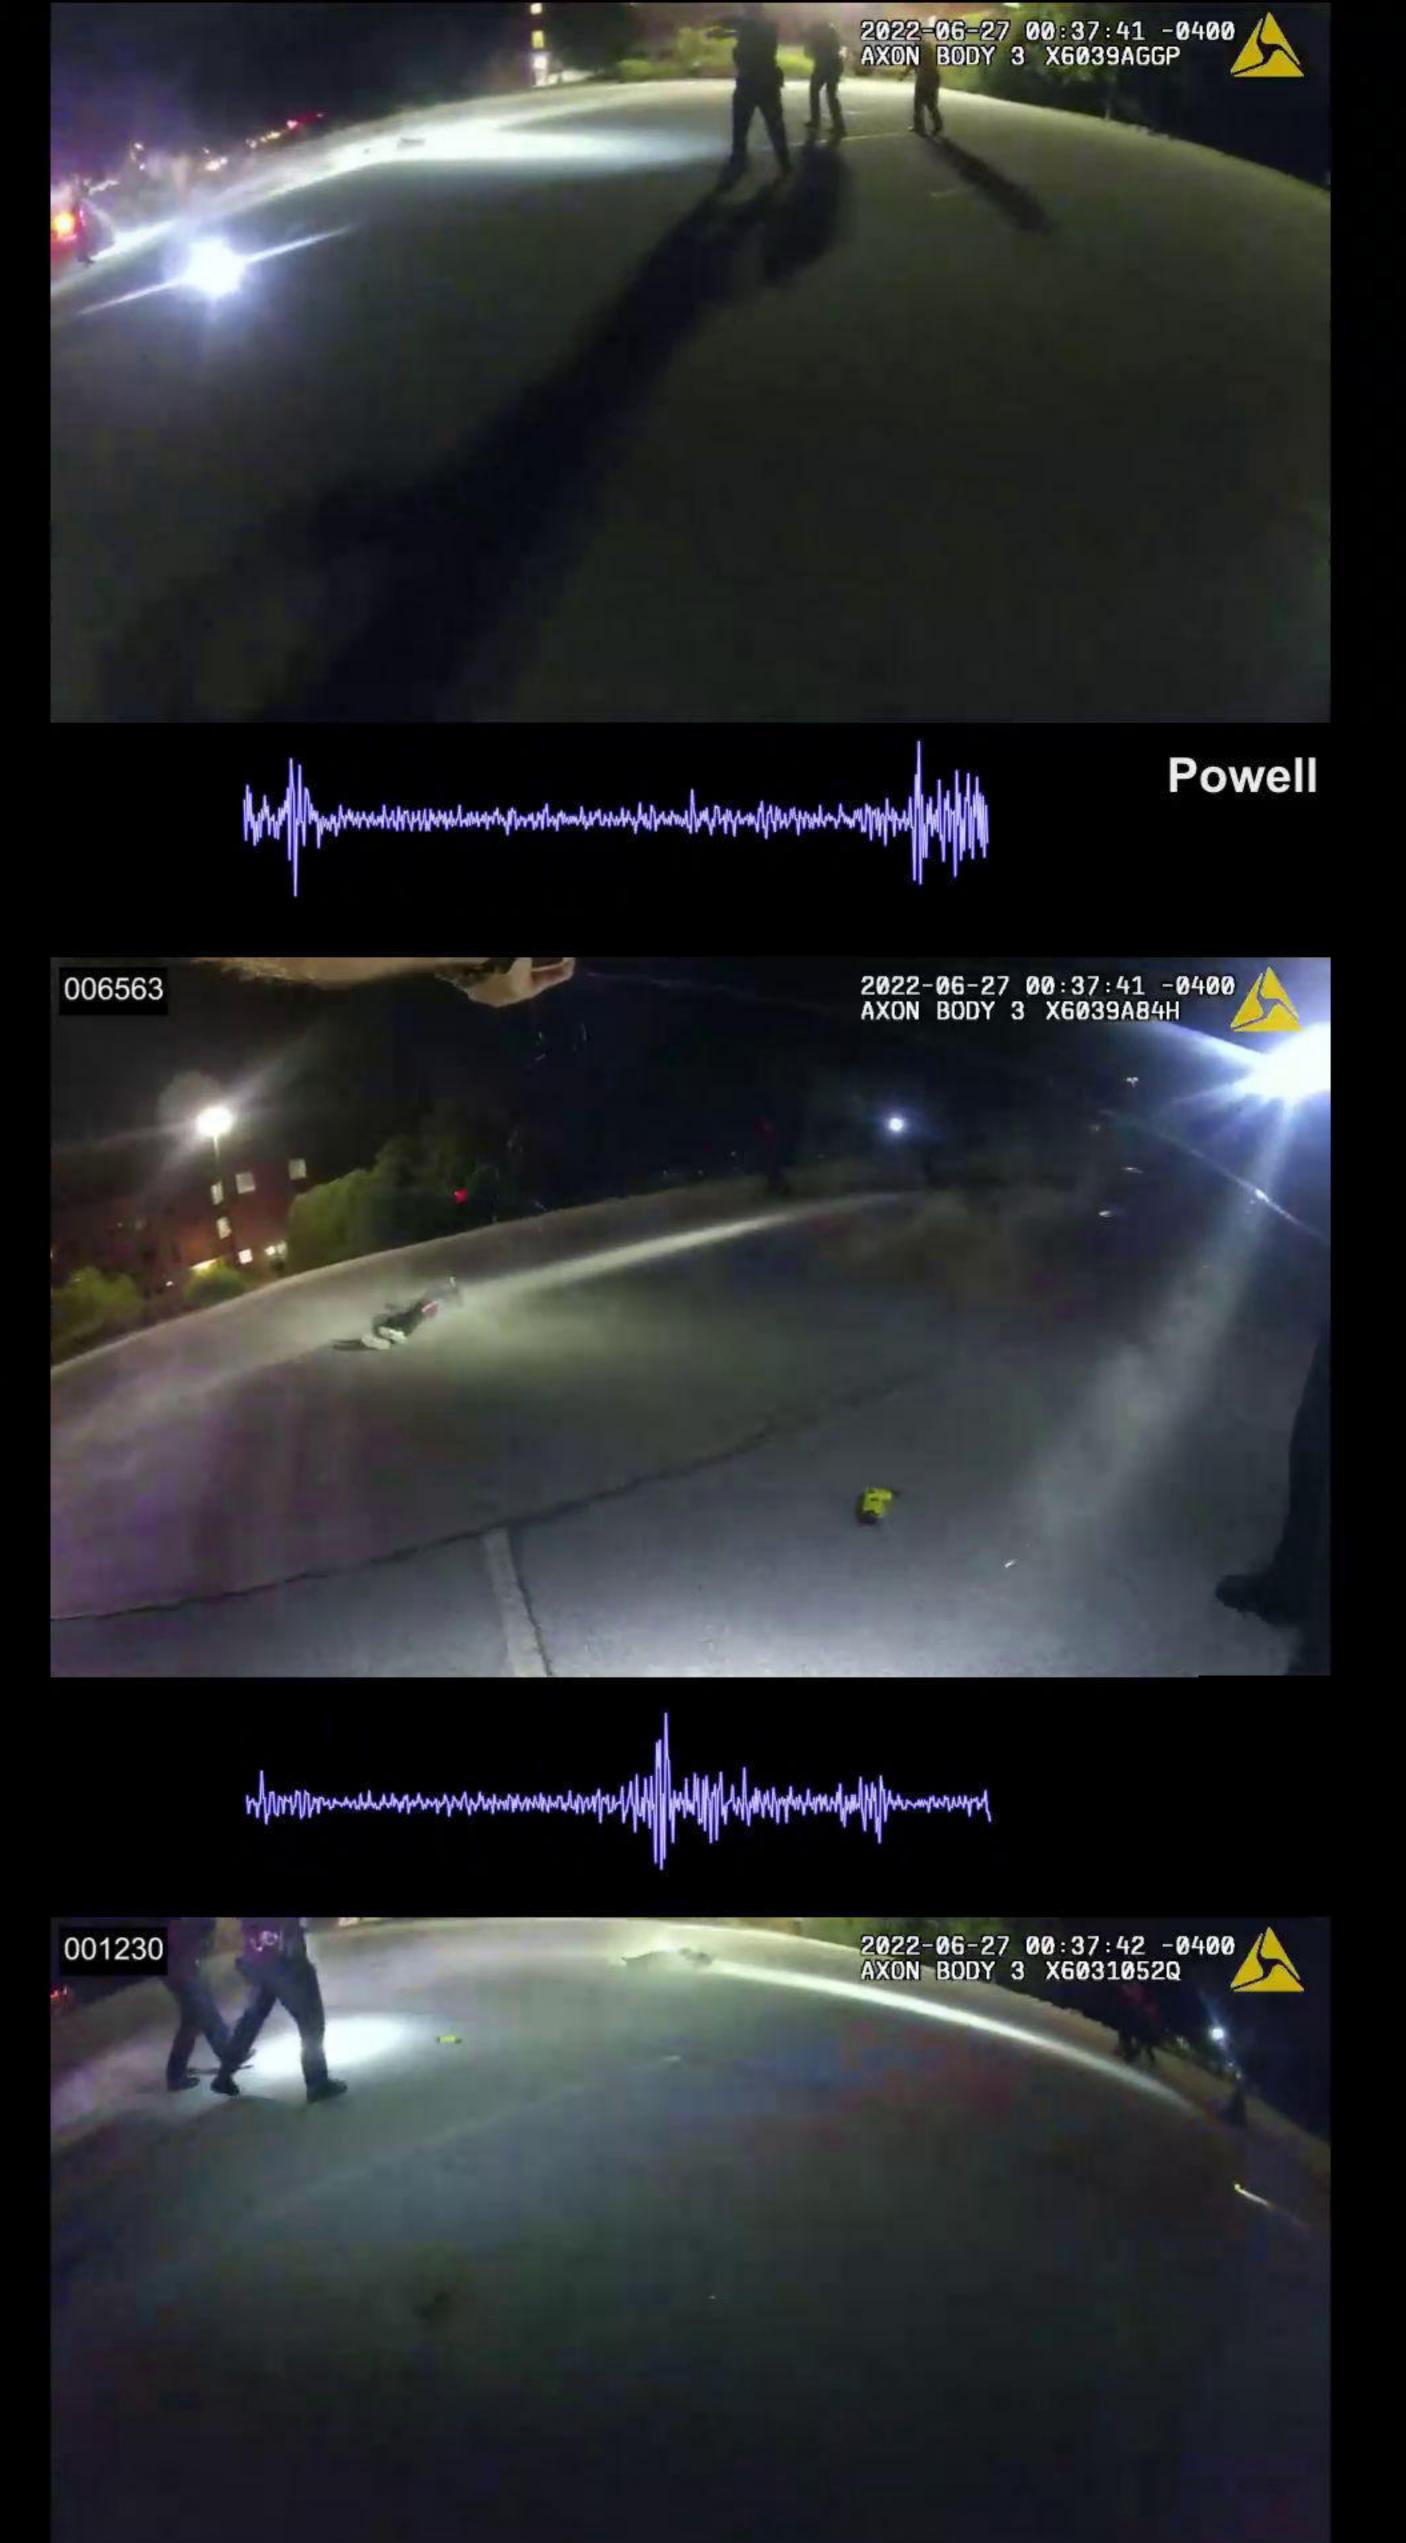

Page **6** of **31** 

Officer Involved Critical Incident - 1659 S. Main Street, Akron, Ohio 44301

| MARKED IMAGES | 00-00-23-18 to 00-00-24-11                                                                                                               |
|---------------|------------------------------------------------------------------------------------------------------------------------------------------|
| NOTES         | 00-00-23-18 Jayland Walker was possibly running with his hands in front of his body near his waistband and he veered to his right (BWC). |
|               | 00-00-24-11 Jayland Walker began to turn around in the parking lot to face the officers. *                                               |
| TIME ELAPSED  | 0.77 of a second (23 frames total)                                                                                                       |

#### 2022-1356

44301

| MARKED IMAGES | 00-00-24-11 to 00-00-24-25                                                                 |
|---------------|--------------------------------------------------------------------------------------------|
| NOTES         | 00-00-24-11 Jayland Walker began to turn around in the parking lot to face the officers. * |
|               | 00-00-24-25 Jayland Walker began to raise his right hand/arm. **                           |
| TIME ELAPSED  | 0.47 of a second (14 frames total)                                                         |