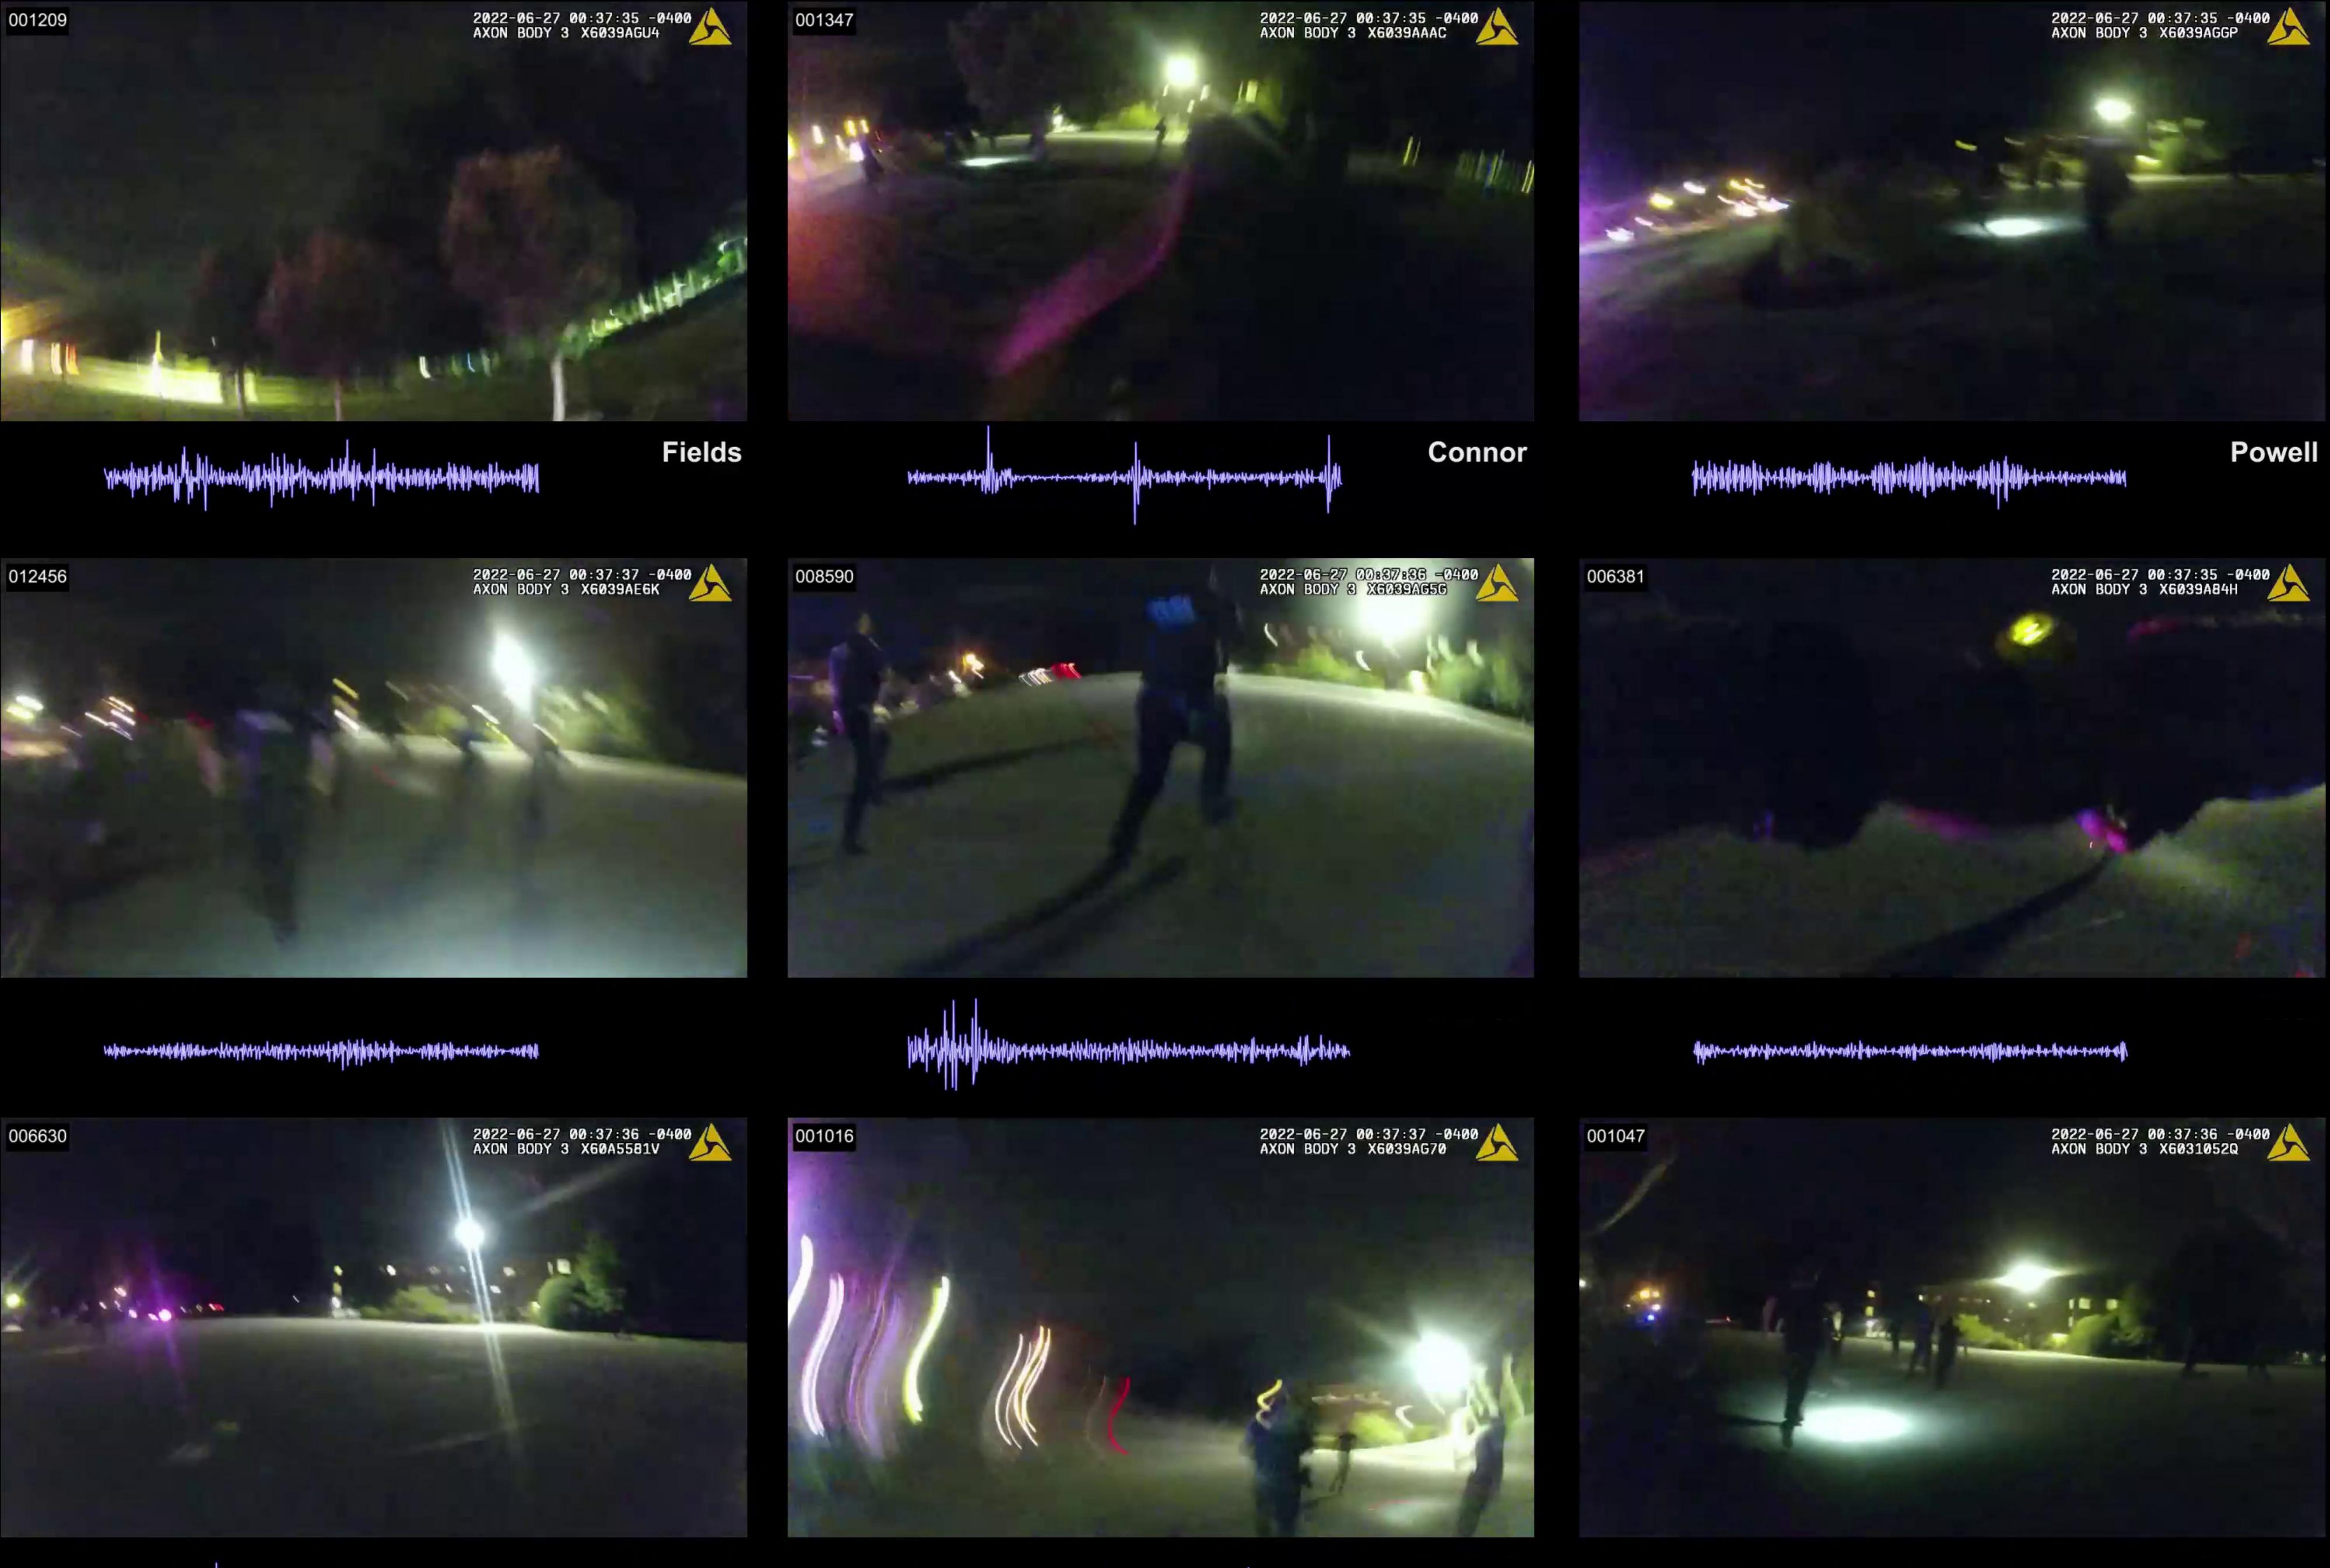

#### 2022-1356

44301

| MARKED IMAGES | 00-00-24-11 to 00-00-24-25                                                                 |
|---------------|--------------------------------------------------------------------------------------------|
| NOTES         | 00-00-24-11 Jayland Walker began to turn around in the parking lot to face the officers. * |
|               | 00-00-24-25 Jayland Walker began to raise his right hand/arm. **                           |
| TIME ELAPSED  | 0.47 of a second (14 frames total)                                                         |

#### 2022-1356

Officer Involved Critical Incident - 1659 S. Main Street, Akron, Ohio 44301

| MARKED IMAGES | 00-00-24-25 to 00-00-25-02                                       |
|---------------|------------------------------------------------------------------|
| NOTES         | 00-00-24-25 Jayland Walker began to raise his right hand/arm. ** |
|               |                                                                  |
|               | 00-00-25-02 Jayland Walker raised his right hand/arm up near     |
|               | shoulder/armpit height. ***                                      |
| TIME ELAPSED  | 0.23 of a second (7 frames total)                                |