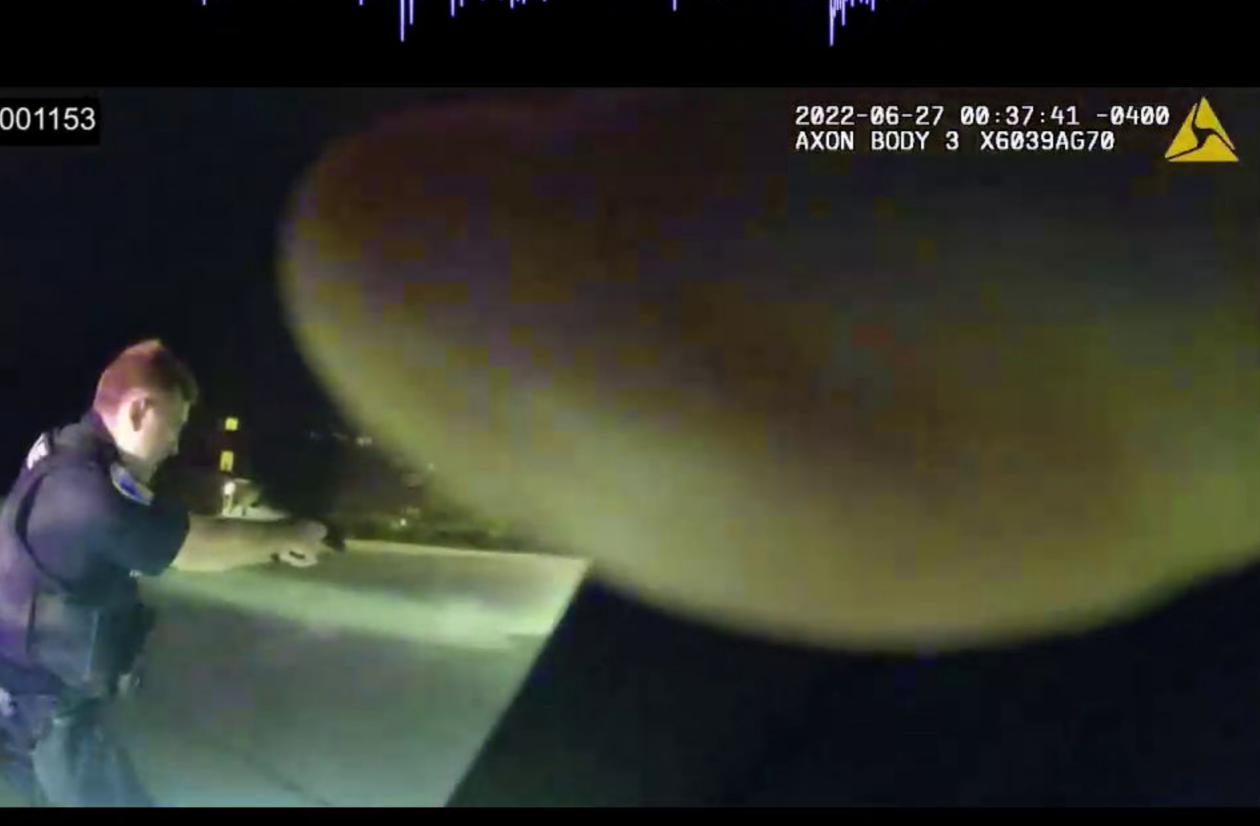

Page **18** of **31** 

Officer Involved Critical Incident - 1659 S. Main Street, Akron, Ohio 44301

| MARKED IMAGES | 00-00-25-05 to 00-00-31-25 / 00-00-31-27                                                                                                                                                                                        |
|---------------|---------------------------------------------------------------------------------------------------------------------------------------------------------------------------------------------------------------------------------|
| NOTES         | 00-00-25-05 Possible first gunshot fired (possibly                                                                                                                                                                              |
|               | - Included: 00-00-25-25 Jayland Walker turned to his right and rear and his left hand/arm extended outward at about armpit/shoulder height. Numerous gunshots heard.                                                            |
|               | <ul> <li>Included: 00-00-26-07 Jayland Walker made initial contact with his lower<br/>right side on the ground and continued falling (start of roll, 0 degrees).<br/>Numerous gunshots heard.</li> </ul>                        |
|               | <ul> <li>Included: 00-00-26-18 Jayland Walker rolled onto his left side (x1, rolling at 180 degrees). Numerous gunshots heard.</li> </ul>                                                                                       |
|               | <ul> <li>Included: 00-00-26-26 Jayland Walker rolled onto his back (x1, rolling at 270 degrees). Numerous gunshots heard.</li> </ul>                                                                                            |
|               | <ul> <li>Included: 00-00-27-09 Jayland Walker rolled onto his right side (x1, completed 360-degree roll). Numerous gunshots heard.</li> </ul>                                                                                   |
|               | - Included: 00-00-27-24 Jayland Walker rolled onto his front side with his head raised (x2, rolling at 90 degrees). Numerous gunshots heard.                                                                                    |
|               | <ul> <li>Included: 00-00-28-00 Jayland Walker rolled onto his left side (x2, rolling at 180 degrees). Numerous gunshots heard.</li> </ul>                                                                                       |
|               | <ul> <li>Included: 00-00-28-09 Jayland Walker rolled onto his back (x2, rolling at 240 degrees). Numerous gunshots heard.</li> </ul>                                                                                            |
|               | <ul> <li>Included: 00-00-28-22 Jayland Walker rolled onto his right side (x2, rolling at 360 degrees). He began reversing the direction of his roll.</li> <li>began to raise his left hand. Numerous gunshots heard.</li> </ul> |
|               | <ul> <li>Included: 00-00-29-07 Jayland Walker rolled onto his back (x3, reversed<br/>rolling direction -90 degrees) and his left arm/hand moved to the ground.<br/>Numerous gunshots heard. *****</li> </ul>                    |
|               | <ul> <li>Included: 00-00-29-13 Jayland Walker moved his left hand/arm upward on<br/>his left side. Numerous gunshots heard.</li> </ul>                                                                                          |
|               | <ul> <li>Included: 00-00-29-14 Jayland Walker's right hand moved upward on his<br/>right side. Numerous gunshots heard.</li> </ul>                                                                                              |

Page **19** of **31** 

Officer Involved Critical Incident - 1659 S. Main Street, Akron, Ohio 44301

|              | <ul> <li>Included: 00-00-29-29 Jayland Walker's lower body and hips rolled to his right. Numerous gunshots heard.</li> <li>Included: 00-00-30-28 Jayland Walker's lower body and hips rolled back to his left. Numerous gunshots heard. ******</li> </ul> |
|--------------|-----------------------------------------------------------------------------------------------------------------------------------------------------------------------------------------------------------------------------------------------------------|
|              | 00-00-31-25 / 00-00-31-27 These were the approximate frames of the last gunshot heard and observed ( <b>BWC</b> , unknown exactly which officer fired). The pace of the gunshots leading up to this frame had slowed. ******                              |
| TIME ELAPSED | 6.7 seconds (201 frames) / 6.77 seconds (203 frames)                                                                                                                                                                                                      |