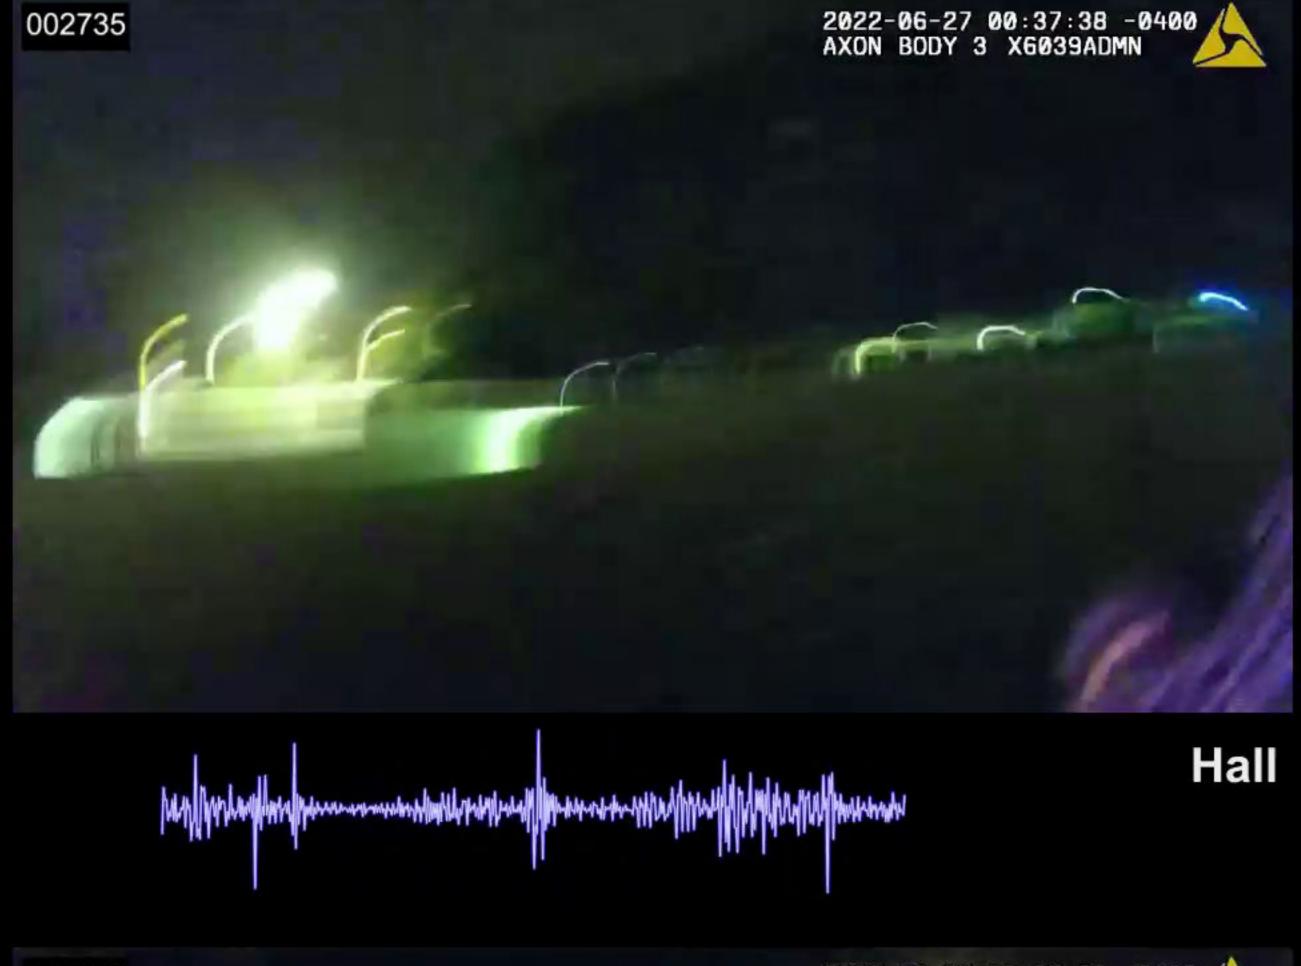

00-00-31-27

Investigative Report

**Bureau of Criminal Investigation Ohio Attorney General's Office** 

fe

2022-05-27 40-37 43 -0400

2022 - 06-27 08 37-44 - 4400

Fields

1

Hall

2022-1356 Officer Involved Critical Incident - 1659 S. Main Street, Akron, Ohio 44301

Officer Involved Critical Incident - 1659 S. Main Street, Akron, Ohio 44301

| MARKED IMAGES | 00-00-30-28 to 00-00-31-25 / 00-00-31-27                                                                                                                                                                            |
|---------------|---------------------------------------------------------------------------------------------------------------------------------------------------------------------------------------------------------------------|
| NOTES         | 00-00-30-28 Jayland Walker's lower body and hips rolled back to his                                                                                                                                                 |
|               | left. Numerous gunshots heard. ******                                                                                                                                                                               |
|               | 00-00-31-25 / 00-00-31-27 These were the approximate frames of the last gunshot heard and observed (BWC, unknown exactly which officer fired). The pace of the gunshots leading up to this frame had slowed. ****** |
| TIME ELAPSED  | 0.93 of a second (28 frames total) / 1.0 second (30 frames total)                                                                                                                                                   |