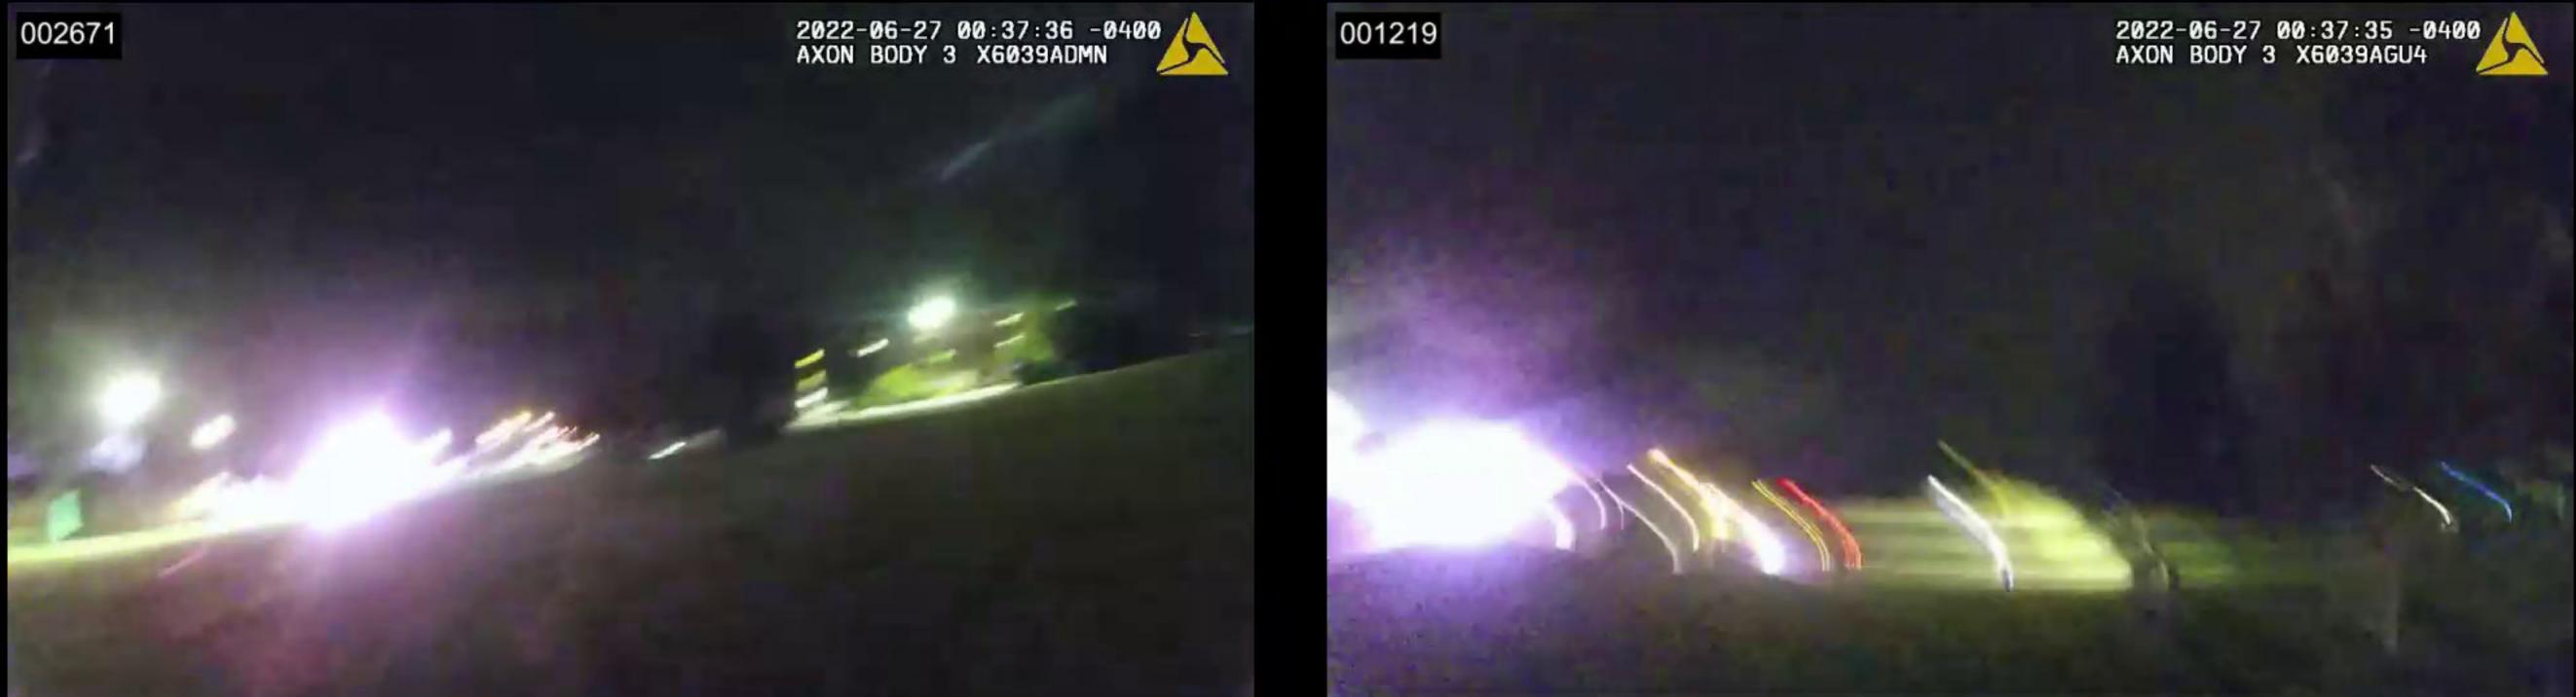

Page **6** of **31** 

Officer Involved Critical Incident - 1659 S. Main Street, Akron, Ohio 44301

| MARKED IMAGES | 00-00-23-18 to 00-00-24-11                                                                                                               |
|---------------|------------------------------------------------------------------------------------------------------------------------------------------|
| NOTES         | 00-00-23-18 Jayland Walker was possibly running with his hands in front of his body near his waistband and he veered to his right (BWC). |
|               | 00-00-24-11 Jayland Walker began to turn around in the parking lot to face the officers. *                                               |
| TIME ELAPSED  | 0.77 of a second (23 frames total)                                                                                                       |

00-00-23-18

This document is the property of the Ohio Bureau of Criminal Investigation and is confidential in nature. Neither the document nor its contents are to be disseminated outside your agency except as provided by law - a statute, an administrative rule, or any rule of procedure.

Page **7** of **31** 

#### 2022-1356

00-00-24-11

This document is the property of the Ohio Bureau of Criminal Investigation and is confidential in nature. Neither the document nor its contents are to be disseminated outside your agency except as provided by law - a statute, an administrative rule, or any rule of procedure.