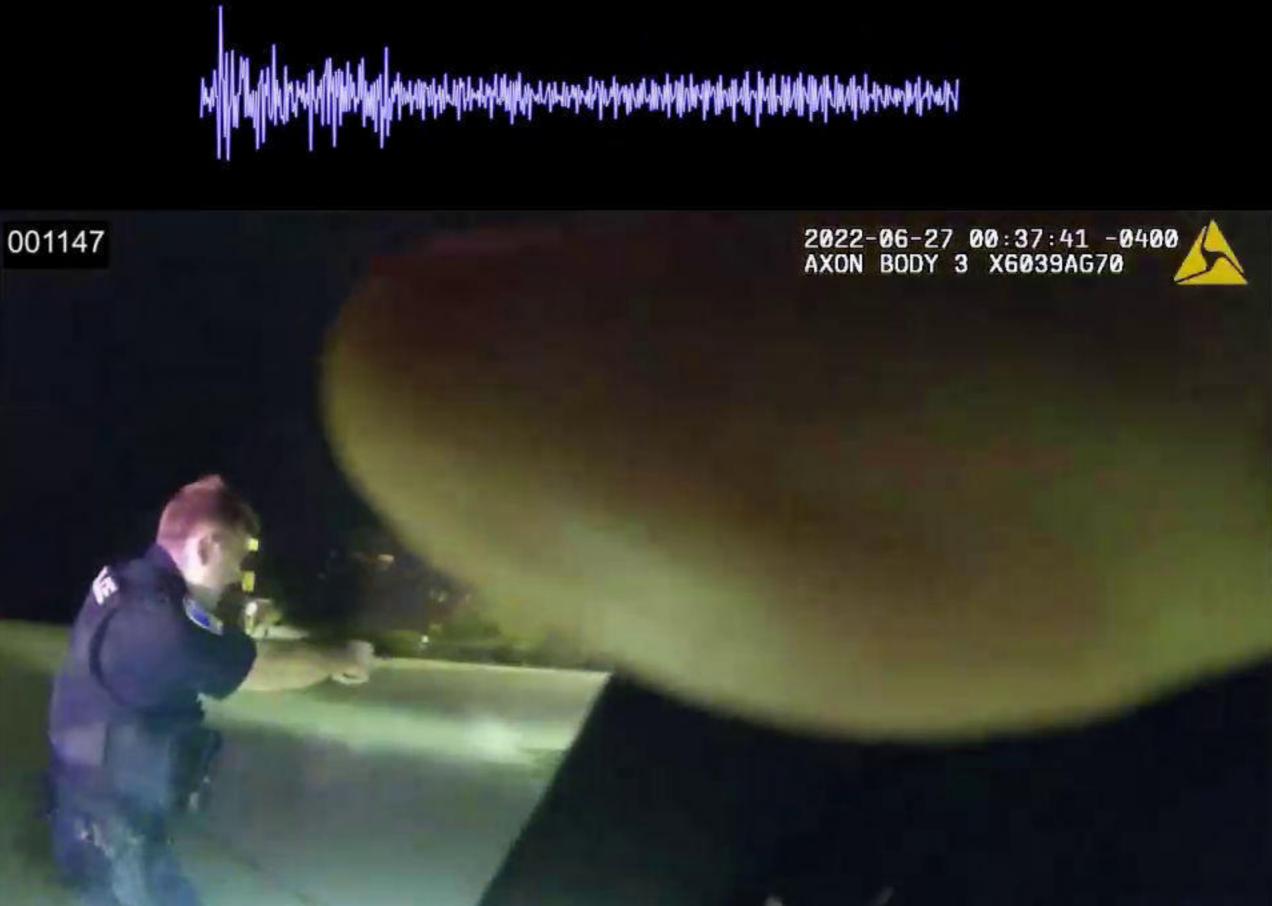

#### 2022-1356

Officer Involved Critical Incident - 1659 S. Main Street, Akron, Ohio 44301

| MARKED IMAGES | 00-00-24-11 to 00-00-25-05                                                                                                 |
|---------------|----------------------------------------------------------------------------------------------------------------------------|
| NOTES         | 00-00-24-11 Jayland Walker began to turn around in the parking lot to face the officers. *                                 |
|               | - Included: 00-00-24-25 Jayland Walker began to raise his right hand/arm. **                                               |
|               | <ul> <li>Included: 00-00-25-02 Jayland Walker raised his right hand/arm up near<br/>shoulder/armpit height. ***</li> </ul> |
|               | 00-00-25-05 Possible first gunshot fired (possibly                                                                         |
| TIME ELAPSED  | 0.8 of a second (24 frames total)                                                                                          |

00-00-24-11

This document is the property of the Ohio Bureau of Criminal Investigation and is confidential in nature. Neither the document nor its contents are to be disseminated outside your agency except as provided by law - a statute, an administrative rule, or any rule of procedure.