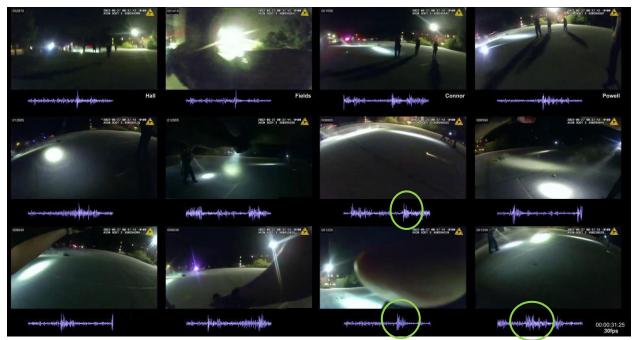

#### 2022-1356

Officer Involved Critical Incident - 1659 S. Main Street, Akron, Ohio 44301

| MARKED IMAGES | 00-00-24-11 to 00-00-25-05                                                                                                 |
|---------------|----------------------------------------------------------------------------------------------------------------------------|
| NOTES         | 00-00-24-11 Jayland Walker began to turn around in the parking lot to face the officers. *                                 |
|               | - Included: 00-00-24-25 Jayland Walker began to raise his right hand/arm. **                                               |
|               | <ul> <li>Included: 00-00-25-02 Jayland Walker raised his right hand/arm up near<br/>shoulder/armpit height. ***</li> </ul> |
|               | 00-00-25-05 Possible first gunshot fired (possibly                                                                         |
| TIME ELAPSED  | 0.8 of a second (24 frames total)                                                                                          |

Page **18** of **31** 

Officer Involved Critical Incident - 1659 S. Main Street, Akron, Ohio 44301

| MARKED IMAGES | 00-00-25-05 to 00-00-31-25 / 00-00-31-27                                                                                                                                                                                        |
|---------------|---------------------------------------------------------------------------------------------------------------------------------------------------------------------------------------------------------------------------------|
| NOTES         | 00-00-25-05 Possible first gunshot fired (possibly                                                                                                                                                                              |
|               | - Included: 00-00-25-25 Jayland Walker turned to his right and rear and his left hand/arm extended outward at about armpit/shoulder height. Numerous gunshots heard.                                                            |
|               | <ul> <li>Included: 00-00-26-07 Jayland Walker made initial contact with his lower<br/>right side on the ground and continued falling (start of roll, 0 degrees).<br/>Numerous gunshots heard.</li> </ul>                        |
|               | <ul> <li>Included: 00-00-26-18 Jayland Walker rolled onto his left side (x1, rolling at 180 degrees). Numerous gunshots heard.</li> </ul>                                                                                       |
|               | <ul> <li>Included: 00-00-26-26 Jayland Walker rolled onto his back (x1, rolling at 270 degrees). Numerous gunshots heard.</li> </ul>                                                                                            |
|               | <ul> <li>Included: 00-00-27-09 Jayland Walker rolled onto his right side (x1, completed 360-degree roll). Numerous gunshots heard.</li> </ul>                                                                                   |
|               | - Included: 00-00-27-24 Jayland Walker rolled onto his front side with his head raised (x2, rolling at 90 degrees). Numerous gunshots heard.                                                                                    |
|               | <ul> <li>Included: 00-00-28-00 Jayland Walker rolled onto his left side (x2, rolling at 180 degrees). Numerous gunshots heard.</li> </ul>                                                                                       |
|               | <ul> <li>Included: 00-00-28-09 Jayland Walker rolled onto his back (x2, rolling at 240 degrees). Numerous gunshots heard.</li> </ul>                                                                                            |
|               | <ul> <li>Included: 00-00-28-22 Jayland Walker rolled onto his right side (x2, rolling at 360 degrees). He began reversing the direction of his roll.</li> <li>began to raise his left hand. Numerous gunshots heard.</li> </ul> |
|               | <ul> <li>Included: 00-00-29-07 Jayland Walker rolled onto his back (x3, reversed<br/>rolling direction -90 degrees) and his left arm/hand moved to the ground.<br/>Numerous gunshots heard. *****</li> </ul>                    |
|               | <ul> <li>Included: 00-00-29-13 Jayland Walker moved his left hand/arm upward on<br/>his left side. Numerous gunshots heard.</li> </ul>                                                                                          |
|               | <ul> <li>Included: 00-00-29-14 Jayland Walker's right hand moved upward on his<br/>right side. Numerous gunshots heard.</li> </ul>                                                                                              |