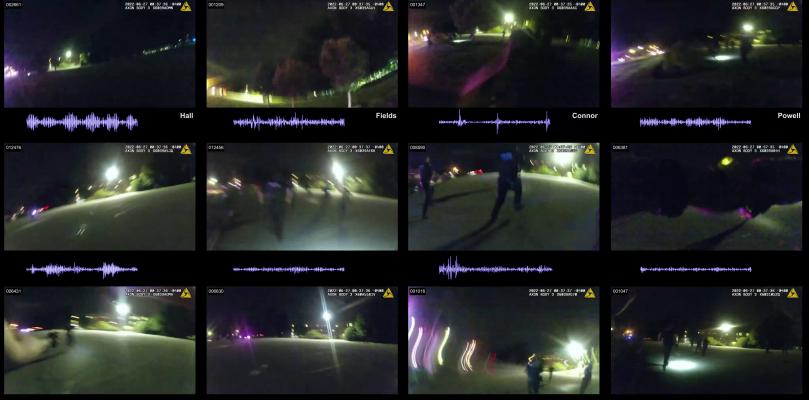

#### 2022-1356

Officer Involved Critical Incident - 1659 S. Main Street, Akron, Ohio 44301

| MARKED IMAGES | 00-00-24-11 to 00-00-25-05                                                                                                 |
|---------------|----------------------------------------------------------------------------------------------------------------------------|
| NOTES         | 00-00-24-11 Jayland Walker began to turn around in the parking lot to face the officers. *                                 |
|               | - Included: 00-00-24-25 Jayland Walker began to raise his right hand/arm. **                                               |
|               | <ul> <li>Included: 00-00-25-02 Jayland Walker raised his right hand/arm up near<br/>shoulder/armpit height. ***</li> </ul> |
|               | 00-00-25-05 Possible first gunshot fired (possibly                                                                         |
| TIME ELAPSED  | 0.8 of a second (24 frames total)                                                                                          |

Page **18** of **31** 

Officer Involved Critical Incident - 1659 S. Main Street, Akron, Ohio 44301

| MARKED IMAGES | 00-00-25-05 to 00-00-31-25 / 00-00-31-27                                                                                                                                                                                        |
|---------------|---------------------------------------------------------------------------------------------------------------------------------------------------------------------------------------------------------------------------------|
| NOTES         | 00-00-25-05 Possible first gunshot fired (possibly                                                                                                                                                                              |
|               | - Included: 00-00-25-25 Jayland Walker turned to his right and rear and his left hand/arm extended outward at about armpit/shoulder height. Numerous gunshots heard.                                                            |
|               | <ul> <li>Included: 00-00-26-07 Jayland Walker made initial contact with his lower<br/>right side on the ground and continued falling (start of roll, 0 degrees).<br/>Numerous gunshots heard.</li> </ul>                        |
|               | <ul> <li>Included: 00-00-26-18 Jayland Walker rolled onto his left side (x1, rolling at 180 degrees). Numerous gunshots heard.</li> </ul>                                                                                       |
|               | <ul> <li>Included: 00-00-26-26 Jayland Walker rolled onto his back (x1, rolling at 270 degrees). Numerous gunshots heard.</li> </ul>                                                                                            |
|               | <ul> <li>Included: 00-00-27-09 Jayland Walker rolled onto his right side (x1, completed 360-degree roll). Numerous gunshots heard.</li> </ul>                                                                                   |
|               | - Included: 00-00-27-24 Jayland Walker rolled onto his front side with his head raised (x2, rolling at 90 degrees). Numerous gunshots heard.                                                                                    |
|               | <ul> <li>Included: 00-00-28-00 Jayland Walker rolled onto his left side (x2, rolling at 180 degrees). Numerous gunshots heard.</li> </ul>                                                                                       |
|               | <ul> <li>Included: 00-00-28-09 Jayland Walker rolled onto his back (x2, rolling at 240 degrees). Numerous gunshots heard.</li> </ul>                                                                                            |
|               | <ul> <li>Included: 00-00-28-22 Jayland Walker rolled onto his right side (x2, rolling at 360 degrees). He began reversing the direction of his roll.</li> <li>began to raise his left hand. Numerous gunshots heard.</li> </ul> |
|               | <ul> <li>Included: 00-00-29-07 Jayland Walker rolled onto his back (x3, reversed<br/>rolling direction -90 degrees) and his left arm/hand moved to the ground.<br/>Numerous gunshots heard. *****</li> </ul>                    |
|               | <ul> <li>Included: 00-00-29-13 Jayland Walker moved his left hand/arm upward on<br/>his left side. Numerous gunshots heard.</li> </ul>                                                                                          |
|               | <ul> <li>Included: 00-00-29-14 Jayland Walker's right hand moved upward on his<br/>right side. Numerous gunshots heard.</li> </ul>                                                                                              |

Page **19** of **31** 

Officer Involved Critical Incident - 1659 S. Main Street, Akron, Ohio 44301

|              | <ul> <li>Included: 00-00-29-29 Jayland Walker's lower body and hips rolled to his right. Numerous gunshots heard.</li> <li>Included: 00-00-30-28 Jayland Walker's lower body and hips rolled back to his left. Numerous gunshots heard. ******</li> </ul> |
|--------------|-----------------------------------------------------------------------------------------------------------------------------------------------------------------------------------------------------------------------------------------------------------|
|              | 00-00-31-25 / 00-00-31-27 These were the approximate frames of the last gunshot heard and observed ( <b>BWC</b> , unknown exactly which officer fired). The pace of the gunshots leading up to this frame had slowed. ******                              |
| TIME ELAPSED | 6.7 seconds (201 frames) / 6.77 seconds (203 frames)                                                                                                                                                                                                      |