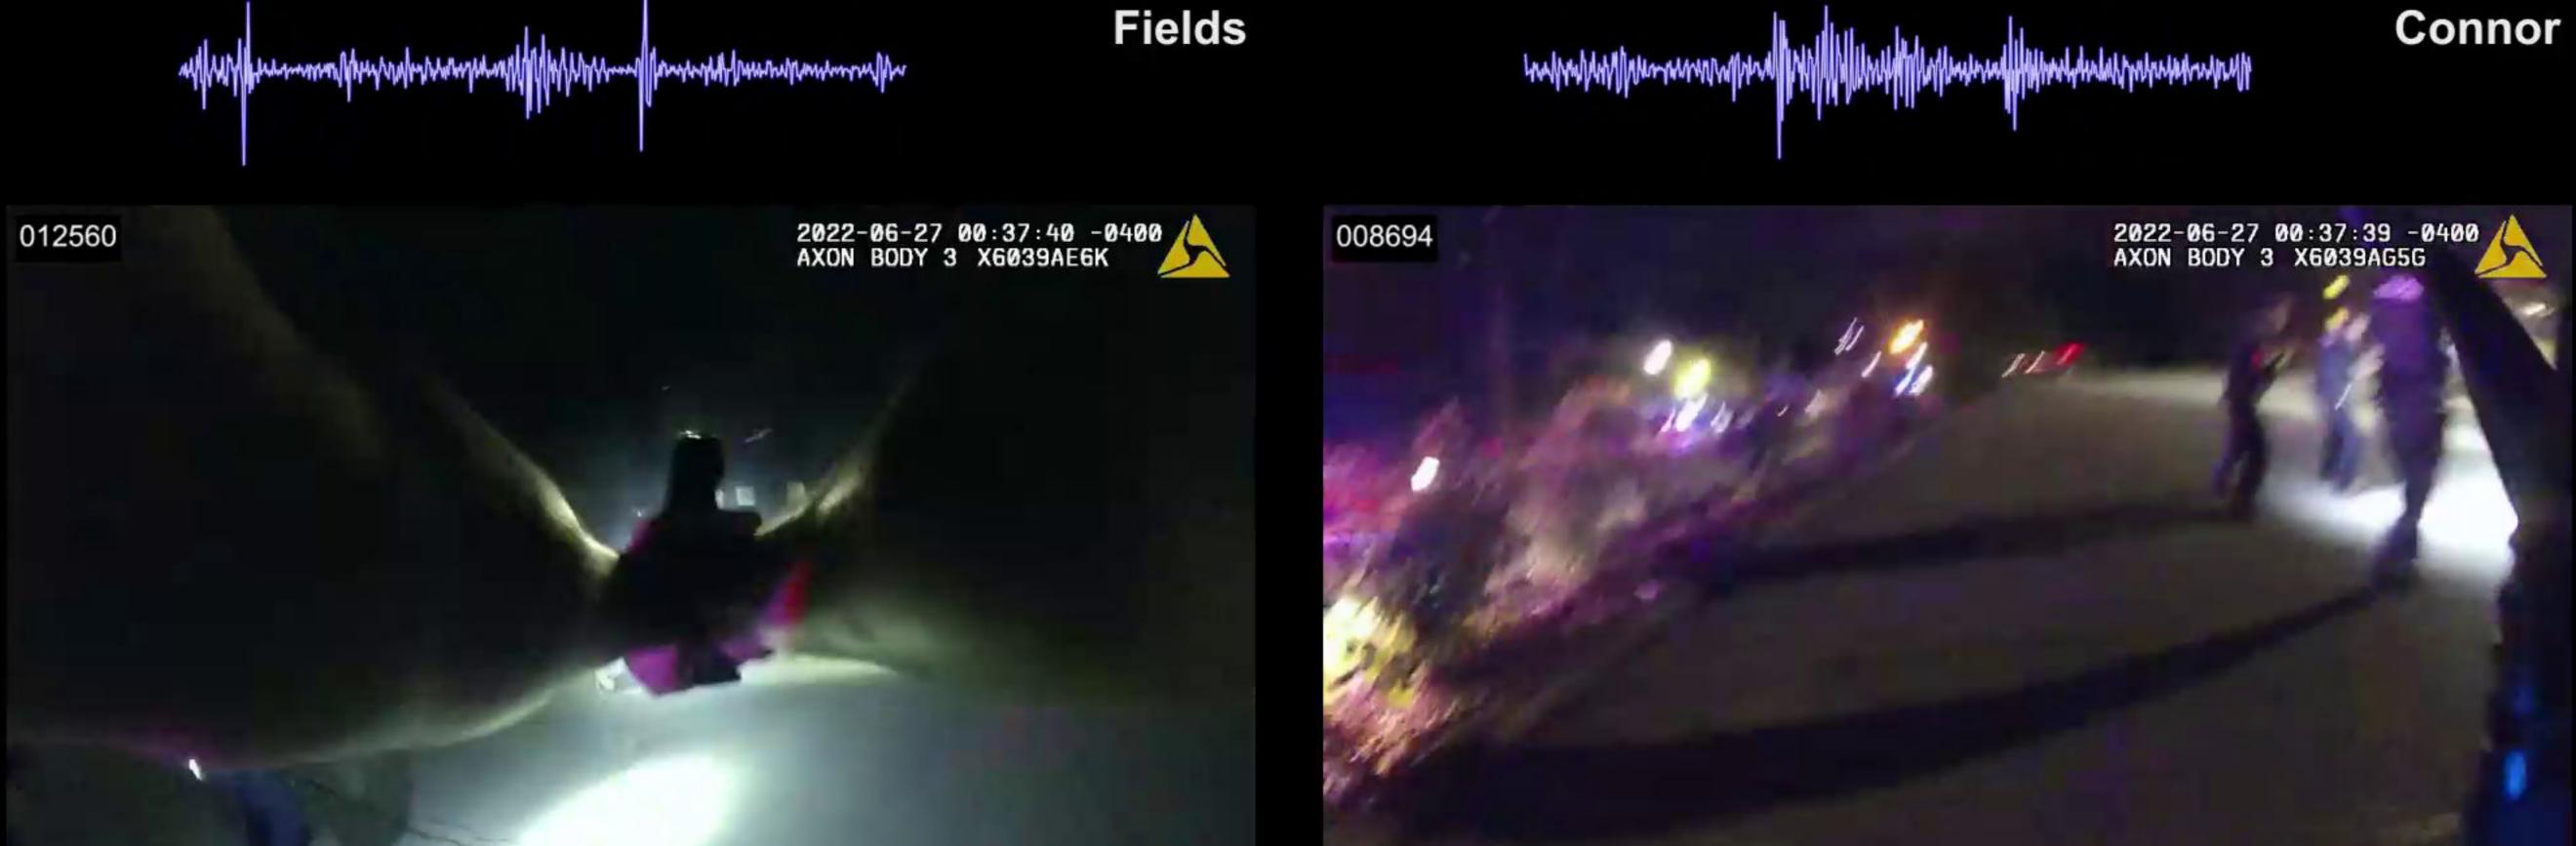

#### 2022-1356

44301

| MARKED IMAGES | 00-00-24-11 to 00-00-24-25                                                                 |
|---------------|--------------------------------------------------------------------------------------------|
| NOTES         | 00-00-24-11 Jayland Walker began to turn around in the parking lot to face the officers. * |
|               | 00-00-24-25 Jayland Walker began to raise his right hand/arm. **                           |
| TIME ELAPSED  | 0.47 of a second (14 frames total)                                                         |

00-00-24-11

This document is the property of the Ohio Bureau of Criminal Investigation and is confidential in nature. Neither the document nor its contents are to be disseminated outside your agency except as provided by law - a statute, an administrative rule, or any rule of procedure.