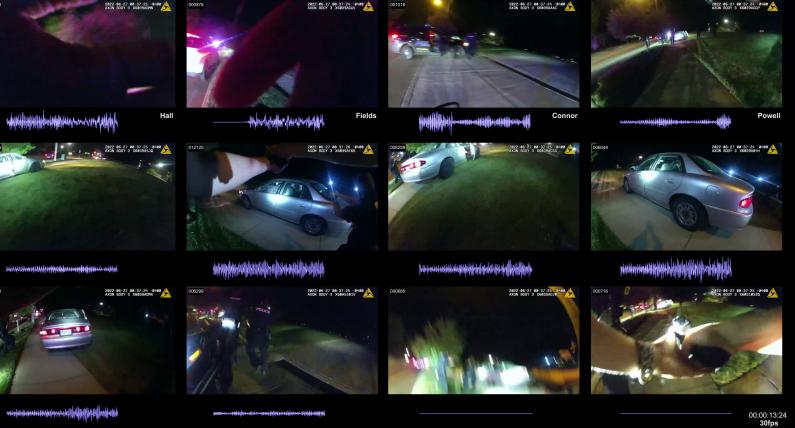

2022-1356 Officer Involved Critical Incident - 1659 S. Main Street, Akron, Ohio 44301

There were multiple relevant moments noted in the "Timing and Action" summary spreadsheet. They were:

| MARKED IMAGES | 00-00-13-24 to 00-00-15-05                                          |
|---------------|---------------------------------------------------------------------|
| NOTES         | 00-00-13-24 Jayland Walker began to open front passenger side door. |
|               |                                                                     |
|               | 00-00-15-05 Jayland Walker completed his exit from the vehicle and  |
|               | began to run.                                                       |
| TIME ELAPSED  | 1.37 seconds (41 frames total)                                      |

Page **6** of **31** 

Officer Involved Critical Incident - 1659 S. Main Street, Akron, Ohio 44301

| MARKED IMAGES | 00-00-23-18 to 00-00-24-11                                                                                                               |
|---------------|------------------------------------------------------------------------------------------------------------------------------------------|
| NOTES         | 00-00-23-18 Jayland Walker was possibly running with his hands in front of his body near his waistband and he veered to his right (BWC). |
|               | 00-00-24-11 Jayland Walker began to turn around in the parking lot to face the officers. *                                               |
| TIME ELAPSED  | 0.77 of a second (23 frames total)                                                                                                       |

#### 2022-1356

44301

| MARKED IMAGES | 00-00-24-11 to 00-00-24-25                                                                 |
|---------------|--------------------------------------------------------------------------------------------|
| NOTES         | 00-00-24-11 Jayland Walker began to turn around in the parking lot to face the officers. * |
|               | 00-00-24-25 Jayland Walker began to raise his right hand/arm. **                           |
| TIME ELAPSED  | 0.47 of a second (14 frames total)                                                         |