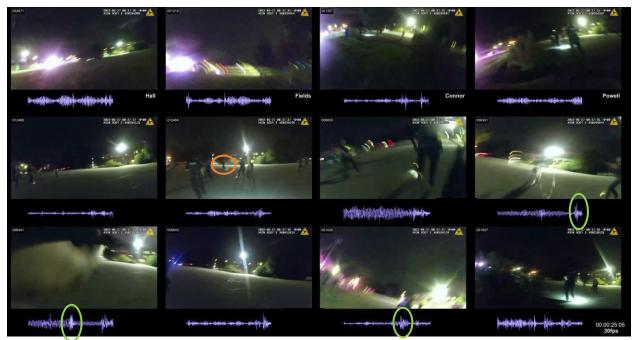

As part of the in-depth review, SA Moran created a condensed "Timing and Action" summary spreadsheet documenting significant events that were noted during the video review. The spreadsheet listed the timecode (TC) number of the marked image (MI). SA Moran included brief notes below each of the marked images for reference.

Below some of the notes, SA Moran placed symbols (\*) to assist with timing and action and to document the following information:

- Jayland Walker began to turn around in the parking lot to face the officers. \*
- Jayland Walker began to raise his right hand/arm. \*\*
- Jayland Walker raised his right hand/arm up near shoulder/armpit height. \*\*\*
- Possible first gunshot fired (possibly . \*\*\*\*
- Jayland Walker made initial contact with his lower-right side on the ground and continued falling (start of roll, 0 degrees). Numerous gunshots heard. \*\*\*\*\*
- Jayland Walker rolled onto his back (x3, reversed rolling direction -90 degrees) and his left arm/hand moved to the ground. Numerous gunshots heard. \*\*\*\*\*
- Jayland Walker's lower body and hips rolled back to his left. Numerous gunshots heard. \*\*\*\*\*\*
- These were the approximate frames of the last gunshot heard and observed (BWC, unknown exactly which officer fired). The pace of the gunshots leading up to this frame had slowed. \*\*\*\*\*\*\*

Note: The MIs in this report are JPEG files to accommodate file size. The MIs in Bitmap (BMP) file format and JPEG file format were included in Reference Item R.

This document is the property of the Ohio Bureau of Criminal Investigation and is confidential in nature. Neither the document nor its contents are to be disseminated outside your agency except as provided by law - a statute, an administrative rule, or any rule of procedure.