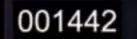

Page **6** of **31** 

Officer Involved Critical Incident - 1659 S. Main Street, Akron, Ohio 44301

| MARKED IMAGES | 00-00-23-18 to 00-00-24-11                                                                                                               |
|---------------|------------------------------------------------------------------------------------------------------------------------------------------|
| NOTES         | 00-00-23-18 Jayland Walker was possibly running with his hands in front of his body near his waistband and he veered to his right (BWC). |
|               | 00-00-24-11 Jayland Walker began to turn around in the parking lot to face the officers. *                                               |
| TIME ELAPSED  | 0.77 of a second (23 frames total)                                                                                                       |

00-00-23-18

This document is the property of the Ohio Bureau of Criminal Investigation and is confidential in nature. Neither the document nor its contents are to be disseminated outside your agency except as provided by law - a statute, an administrative rule, or any rule of procedure.

#### 2022-1356

00-00-24-11

This document is the property of the Ohio Bureau of Criminal Investigation and is confidential in nature. Neither the document nor its contents are to be disseminated outside your agency except as provided by law - a statute, an administrative rule, or any rule of procedure.