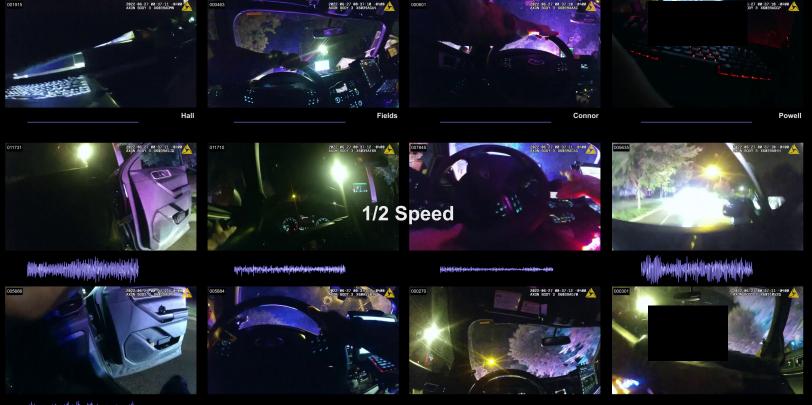

#### Narrative:

On Friday, January 20, 2023, at 1545 hours, Ohio Bureau of Criminal Investigation (BCI) Special Agent (SA) Chuck Moran (Moran) completed a "Timing and Action" summary spreadsheet that was derived from an in-depth review of a video presentation created by the Ohio Organized Crime Investigations Commission (OOCIC). The OOCIC video presentation reviewed was titled, "22-00060 Synchronized Presentation – Speed Views." SA Moran documented the in-depth video review in a BCI Investigative Report titled, "2022-08-31 Video Review – OOCIC Synchronized Presentation."

As part of the in-depth review, SA Moran created a condensed "Timing and Action" summary spreadsheet documenting significant events that were noted during the video review. The spreadsheet listed the timecode (TC) number of the marked image (MI). SA Moran included brief notes below each of the marked images for reference.

Note: The MIs in this report are JPEG files to accommodate file size. The MIs in Bitmap (BMP) file format and JPEG file format were included in Reference Item R.

This document is the property of the Ohio Bureau of Criminal Investigation and is confidential in nature. Neither the document nor its contents are to be disseminated outside your agency except as provided by law - a statute, an administrative rule, or any rule of procedure.

2022-1356 Officer Involved Critical Incident - 1659 S. Main Street, Akron, Ohio 44301

There were multiple relevant moments noted in the "Timing and Action" summary spreadsheet. They were:

| MARKED IMAGES | 00-00-13-24 to 00-00-15-05                                          |
|---------------|---------------------------------------------------------------------|
| NOTES         | 00-00-13-24 Jayland Walker began to open front passenger side door. |
|               |                                                                     |
|               | 00-00-15-05 Jayland Walker completed his exit from the vehicle and  |
|               | began to run.                                                       |
| TIME ELAPSED  | 1.37 seconds (41 frames total)                                      |