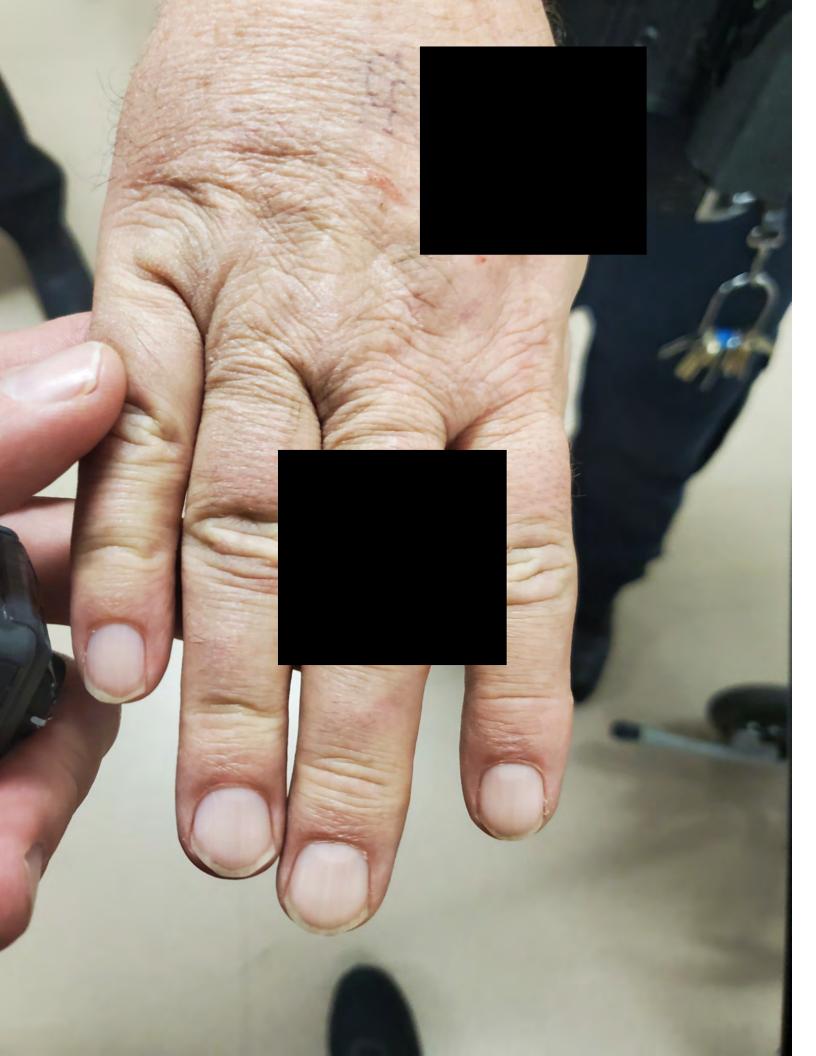

|             |                             |
| Subject:           | Kylie Winner             | Company:    |                             |
|                    |                          |             |                             |
| Reporting Party:   | Line Pie Vin Jean marrie | Supervisor: |                             |
|                    |                          |             |                             |

Printed: 12/ 6/2023 4:03:09 AM

· · · ,

| Incident Fil   | e Summary Report | Incident File |
|----------------|------------------|---------------|
| Date of Birth: |                  |               |
| Role:          | Nurse            |               |

Reporting Party:

1

.

ł

Supervisor:

Printed: 12/ 6/2023 4:03:09 AM

Included as a separate file.