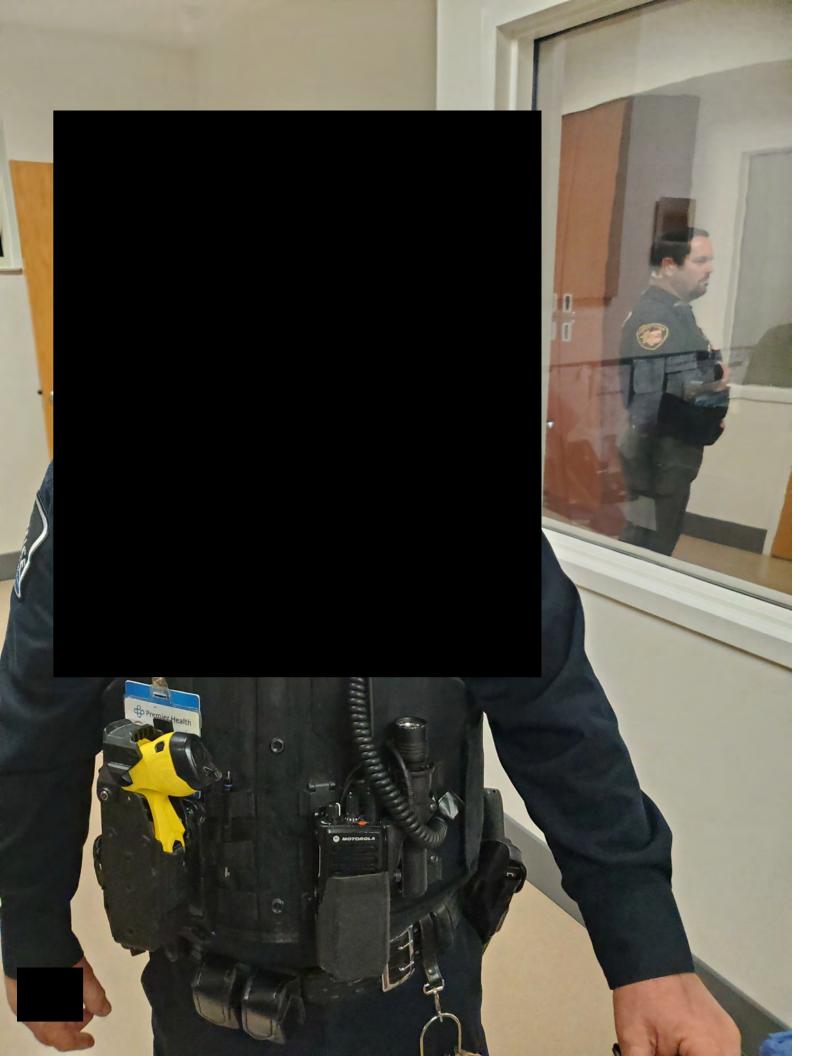

|             |                             |
| Subject:           | Kylie Winner             | Company:    |                             |
|                    |                          |             |                             |
| Reporting Party:   | Line Pie Vin Jean marrie | Supervisor: |                             |
|                    |                          |             |                             |

Printed: 12/ 6/2023 4:03:09 AM

· · · ,

| Incident Fil   | e Summary Report | Incident File |
|----------------|------------------|---------------|
| Date of Birth: |                  |               |
| Role:          | Nurse            |               |

Reporting Party:

1

.

ł

Supervisor:

Printed: 12/ 6/2023 4:03:09 AM

Included as a separate file.