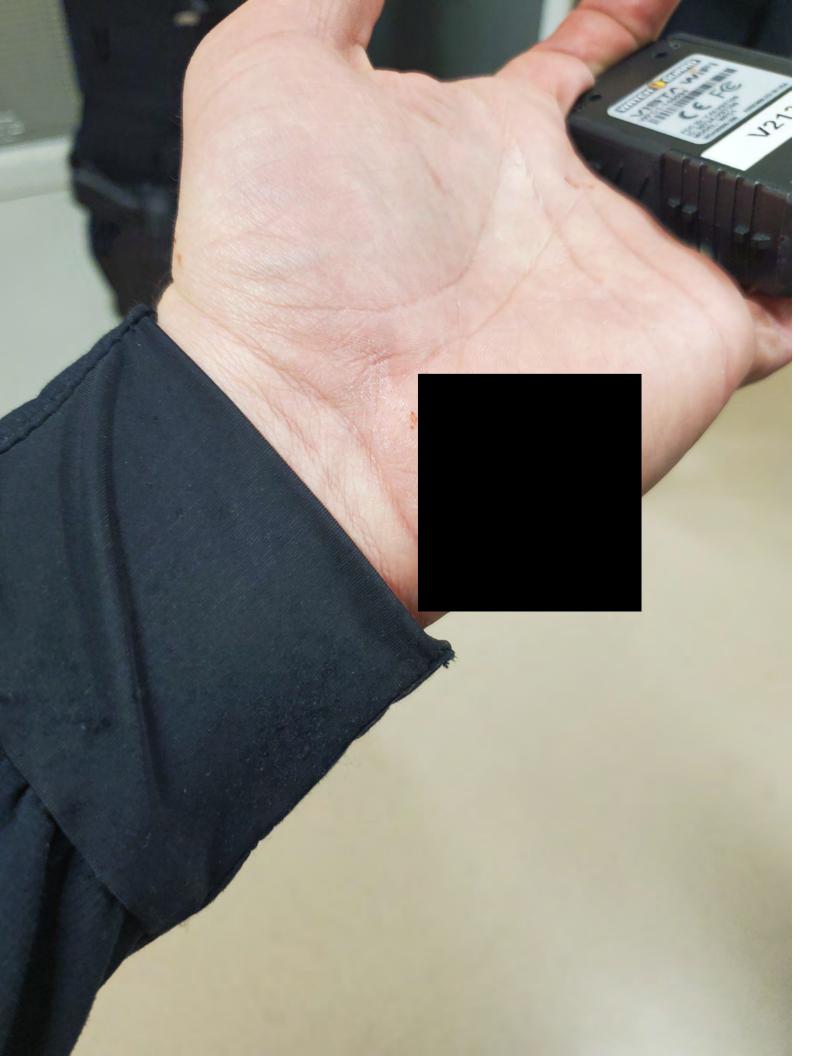

|             |                             |
| Subject:           | Kylie Winner             | Company:    |                             |
|                    |                          |             |                             |
| Reporting Party:   | Line Pie Vin Jean marrie | Supervisor: |                             |
|                    |                          |             |                             |

Printed: 12/ 6/2023 4:03:09 AM

· · · ,

| Incident Fil   | e Summary Report | Incident File |
|----------------|------------------|---------------|
| Date of Birth: |                  |               |
| Role:          | Nurse            |               |

Reporting Party:

1

.

ł

Supervisor:

Printed: 12/ 6/2023 4:03:09 AM

Included as a separate file.