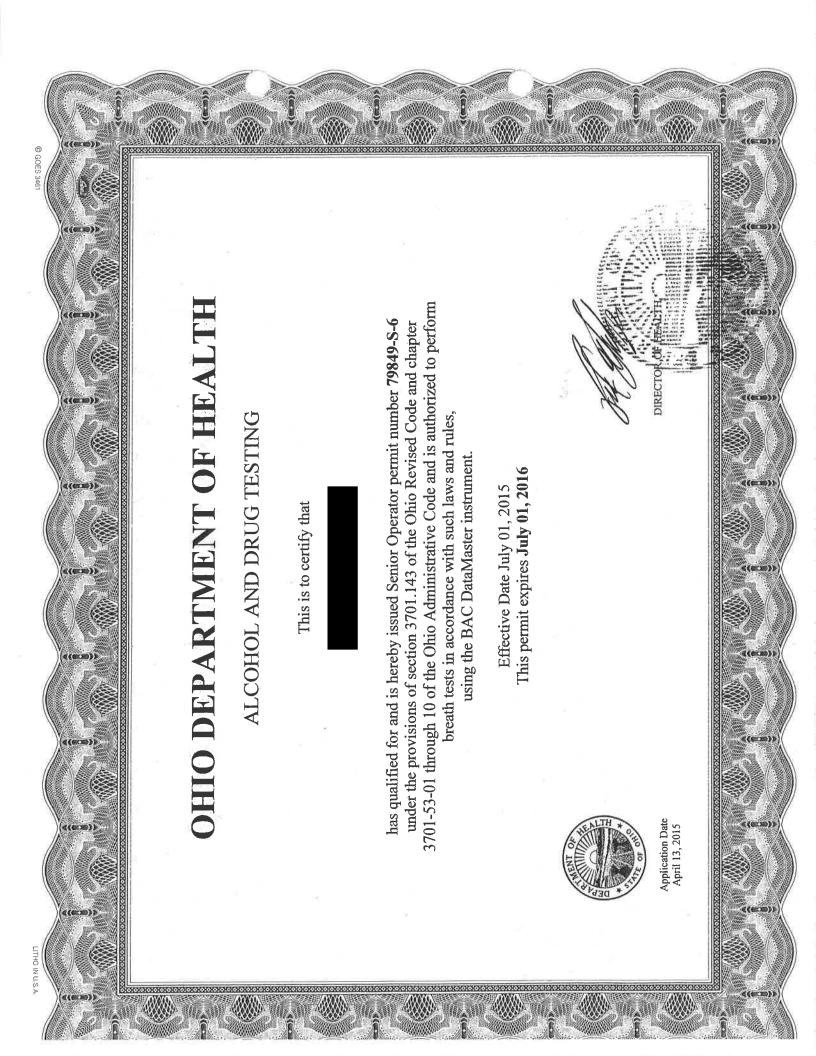

SAS Stranahan reviewed a filed titled "Weapons Qualifications — and noted the following pertinent information. Training records show Lt. And has qualified with the following weapons systems over the course of his career: semi-automatic pistol, shotgun, Carbine, submachine gun, semi-automatic rifle and machine gun. Records identified several of those weapons systems as: Colt AR-15, Smith & Wesson 1911 semi-automatic pistol, Glock 17 9mm semi-automatic pistol, Colt M16A1 rifle, Smith & Wesson M&P 9mm semi-automatic pistol, Glock 22 .40 cal. semi-automatic pistol, Glock 27 .40 cal. Semi-automatic pistol, Remington 870 shotgun and Bushmaster XM15-E2S rifle.