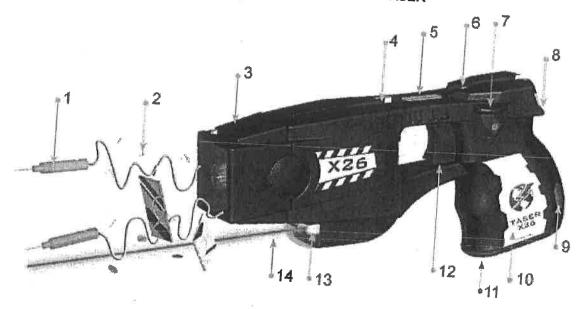

othing.
  - All of the above.
- 24. The TASER X/M26 EMD Weapons affect the:
  - A. Motor nervous system only
  - B. Sensory nervous system only
  - C. Sensory and motor nervous systems
    - D. Cardiac system
- 25. The unit for rating the incapacitating effect of the TASER X26 is the MDU, which means:
  - A. Minimum Dielectric Unit
  - B. Muscular Disruption Unit
  - C. Maximum Deactivation Unit
  - D. Nonlinear Coefficient Unit
- 26. The incapacitation rating of the TASER X26 is:
  - A. 50 MDU's
  - B. 75 MDU's
  - C. 100 MDU's
  - D. 105 MDU'S
- 27. Shaped Pulse Technology
  - A. Consists of an Arc Phase and a Stim Phase
  - B. Is utilized by the X26
  - C. Is more efficient than a Blunt Pulse
  - D. All of the above

### TASER® X26 NOMENCLATURE Identify the parts of the ADVANCED TASER



| A. Trigger                           | 12                                    |
|--------------------------------------|---------------------------------------|
| B. Digital Power Magazine (DPM)      | 1 1 1 1 1 1 1 1 1 1 1 1 1 1 1 1 1 1 1 |
| C. Air Cartridge                     | 7/                                    |
| D. Mechanical Sight                  | 4                                     |
| E. Safety                            | 7                                     |
| F. DPM Release Button                | 89                                    |
| G. Stainless Steel Shock Plate       | 10                                    |
| H. Built-in Laser (pointing to beam) | 14                                    |
| Central Information Display (CID)    | - <del>//</del> -