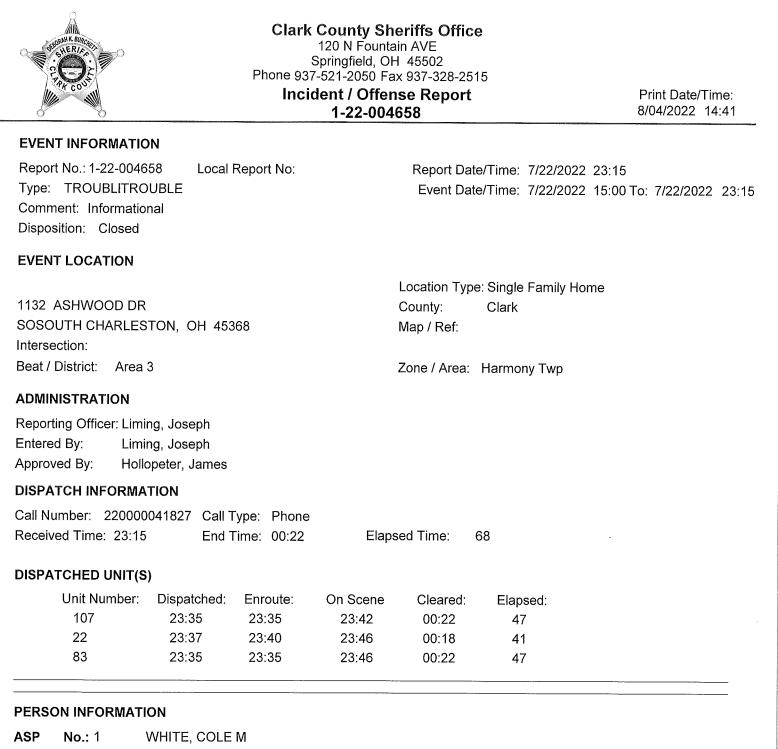

---------------------------------------------------------------------|----------------------------------------------------------|----------|--------------------------------------|--------|-----------|
| REPORTING OFFICER | Liming, Joseph                                                        |                                                                          |                                                          | BADGE NO | 1006                                 | DATE   | 7/22/2022 |
| APPROVING OFFICER | Hollopeter, James                                                     |                                                                          |                                                          | BADGE NO | 4227                                 | DATE   | 7/23/2022 |



|            | 1132       | ASHWC     | DOD DF   | R , SOUTH CHA      | RLES  | TON, OH 45 | 368   |             |           |         |   |
|------------|------------|-----------|----------|--------------------|-------|------------|-------|-------------|-----------|---------|---|
| SSN:       |            |           | Da       | te of Birth: 8/19/ | 1994  | Age: 27 ነ  | /RS   | Date of Em  | ancipatio | on: / / | I |
| D.L. No.:  |            |           |          | State: OH Exp.     | Date: | 8/19/2022  |       | Phone:      |           |         |   |
| Place of E | Birth:     |           |          |                    |       |            | Coun  | try: USA    |           |         |   |
| Gender: I  | М          | Height:   | 5' 11"   | Weight             | 175   | To 175     |