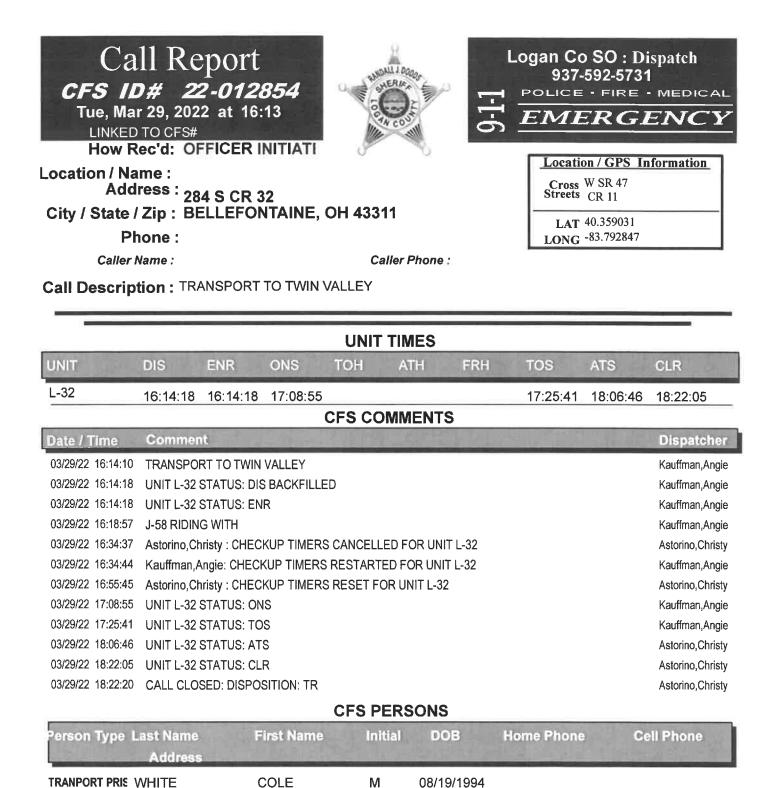

|              |          |     |           |          | Bailey,Karen      |
|                   |           |             |            | CFS P        | ERSONS   |     |           |          |                   |
| Person Type L     | act Name  | 3           | irst Name  | Init         | ial DO   | B H | ome Phone | C        | Il Phone          |

| Person Type Last Name | First Name | Initial | DOB         | Home Phone | Cell Phone |
|-----------------------|------------|---------|-------------|------------|------------|
| Address               |            | 100     |             |            |            |
| TRANPORT PRIS WHITE   | COLE       | М       | 08/19/1994  |            |            |
| 1132                  | ASHWOOD DR |         | S CHARLESTO | N OH       | 45368      |



S CHARLESTON

OH

ASHWOOD DR

1132

45368



|                   |                        |                                   |             | UNIT      | TIMES        |              |          |          |                |
|-------------------|------------------------|-----------------------------------|-------------|-----------|--------------|--------------|----------|----------|----------------|
| JNIT              | DIS                    | ENR                               | ONS         | тон       | ATH          | FRH          | TOS      | ATS      | CLR            |
| L-63              | 07:28:41               | 07:28:41                          |             |           |              |              | 11:08:24 | 11:26:28 | 11:27:55       |
|                   |