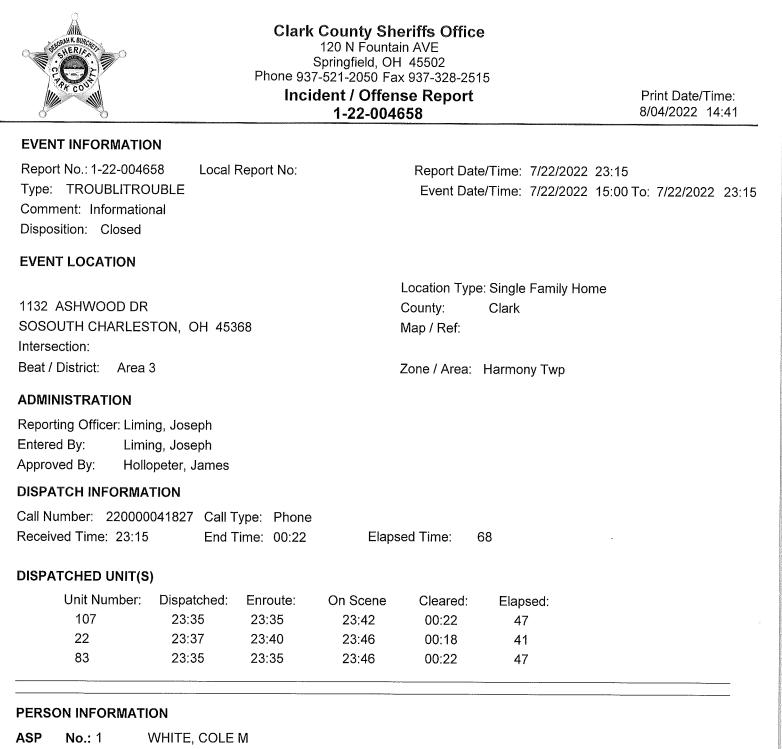

---------------------------------------------------------------------|----------------------------------------------------------|----------|--------------------------------------|--------|-----------|
| REPORTING OFFICER | Liming, Joseph                                                        |                                                                          |                                                          | BADGE NO | 1006                                 | DATE   | 7/22/2022 |
| APPROVING OFFICER | Hollopeter, James                                                     |                                                                          |                                                          | BADGE NO | 4227                                 | DATE   | 7/23/2022 |



|            | 1132       | ASHWC     | DOD DR   | R, SOUTH C      | HAR    | LEST | TON, OH 45 | 368    |              |          |       |   |
|------------|------------|-----------|----------|-----------------|--------|------|------------|--------|--------------|----------|-------|---|
| SSN:       |            |           | Da       | te of Birth: 8/ | /19/19 | 994  | Age: 27 Y  | ′RS    | Date of Emar | ncipatio | on: / | 1 |
| D.L. No.:  |            |           |          | State: OH E     | xp. D  | ate: | 8/19/2022  |        | Phone:       |          |       |   |
| Place of E | Birth:     |           |          |                 |        |      |            | Coun   | try: USA     |          |       |   |
| Gender: I  | M          | Height:   | 5' 11"   | We              | ight