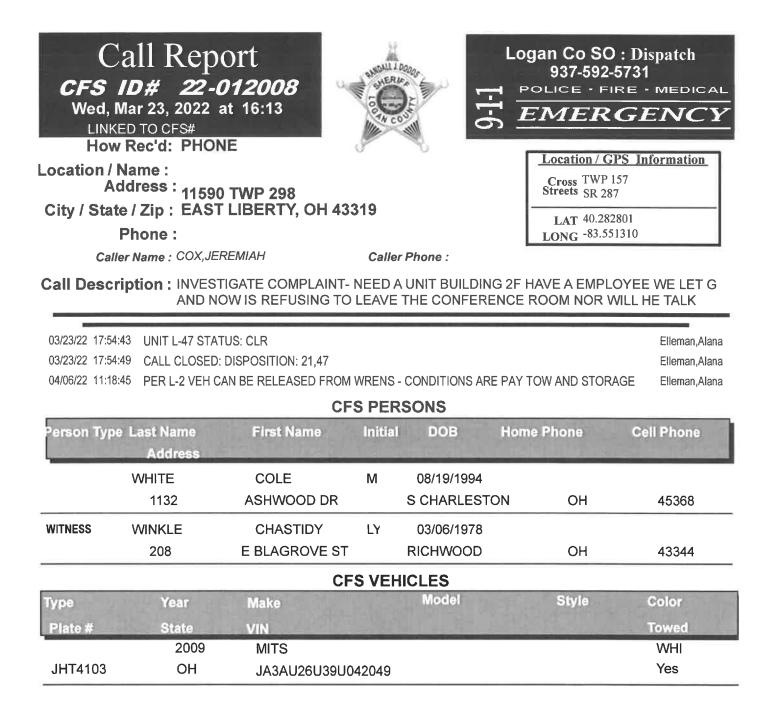

| Astorino,Christy |
| 03/23/22 17:18:30 | TOW COMPLETE: Wren''s for JHT4103 2009 MITS                                                                                                   | Astorino,Christy |
| 03/23/22 17:38:41 | UNIT L-24 STATUS: ATS                                                                                                                         | Elleman, Alana   |
| 03/23/22 17:38:44 | UNIT L-47 STATUS: ATS                                                                                                                         | Elleman,Alana    |
| 03/23/22 17:54:38 | UNIT L-24 STATUS: CLR                                                                                                                         | Elleman,Alana    |





## LOGAN CO SO

284 County Road 32 South, Bellefontaine, OH 43311 Office: (937) 592-5731 | FAX:

# **OFFICIAL REPORT**

**RANDALL J DODDS** 

| DATE OCCURRED<br>03/23/2022 |        | E OCCUI<br>: 13 |                | ATE OF REPORT<br>3/23/2022 | <b>TIME</b> | OF REPORT | <b>CFS #</b><br>22-012 | 2008   |              |          |               |
|-----------------------------|--------|-----------------|----------------|----------------------------|-------------|-----------|------------------------|--------|--------------|----------|---------------|
| LOCATION OF OFFI            |        |                 |                |                            |             |           | 1                      |        |              |          |               |
| 11590 TWP 29                | 9