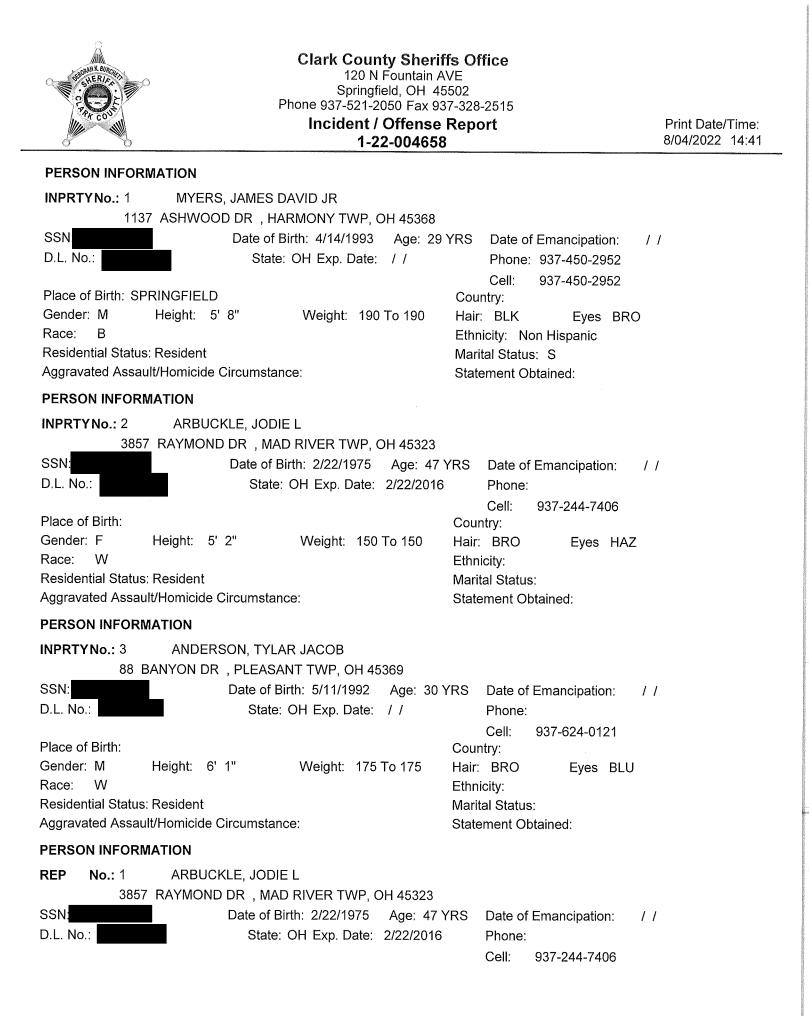

Ohio Attorney General's Office Bureau of Criminal Investigation Investigative Report

2022-1564 Officer Involved Critical Incident - 1132 Ashwood Drive, South Charleston, OH (L)

| Investigative Activity: | Case Opening                                               |
|-------------------------|------------------------------------------------------------|
| Involves:               | Cole Matthew White (S)                                     |
| Date of Activity:       | 07/24/2022                                                 |
| Activity Location:      | - 1132 Ashwood Drive, South Vienna, OH 45369, Clark County |
| Author:                 | SA Richard Ward, #55                                       |