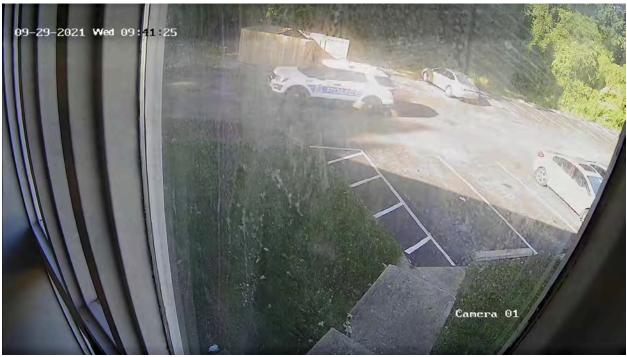

2021-2286 Officer-Involved Critical Incident- 2469 Kimberly Pkwy

However, based on statements and body camera review, officers Balmert and Hawkins were traveling in the area of the apartment complex looking for the potential caller on the open line. It should be noted a CPD marked patrol car was witnessed traveling past the dumpster enclosure and hit the speed bump at 09:41:25 (time-stamp on video). See Figure 2. This information is noted for approximate timing purposes related to other videos. Please refer to the body camera review, investigative report for further information.

Figure 2: F37259\_Ext. Trash\_CPD vehicle hits speed bump.

As previously mentioned, the Exterior Trash camera consisted of four (4) files. The first file contained footage from 07:30:00 to 07:32:57. The second file contained footage from 07:32:57 to 09:00:01. The third file contained footage from 09:00:01 to 10:12:47. While the fourth file contained footage from 10:12:47 to 11:00:00.