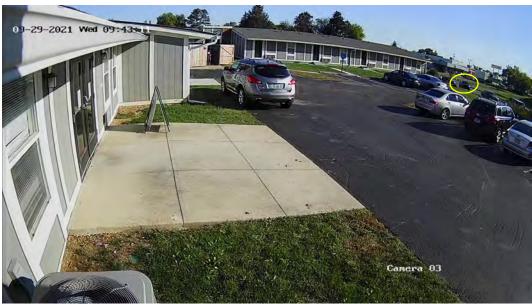

Figure 3: F36603\_Ext. Office\_CPD vehicle pulls through parking lot.

2021-2286 Officer-Involved Critical Incident- 2469 Kimberly Pkwy

At 09:43:11, a dark colored SUV was seen traveling south on Kimberly Pkwy before parking on the west side of the roadway. A subject was seen exiting the driver's side of the vehicle, walking around the front of the vehicle and then appeared to respond to something as they quickly began running northwest behind an apartment building (09:43:31). *See Figures 4 and 5*.

Figure 4: F40415\_Ext. Office2\_SUV parks on Kimberly

Figure 5: F40720\_Ext. Office2\_Subject in gray shirt began running (yellow arrow) from SUV (red arrow). Arrows added by SA Collins.

2021-2286 Officer-Involved Critical Incident- 2469 Kimberly Pkwy