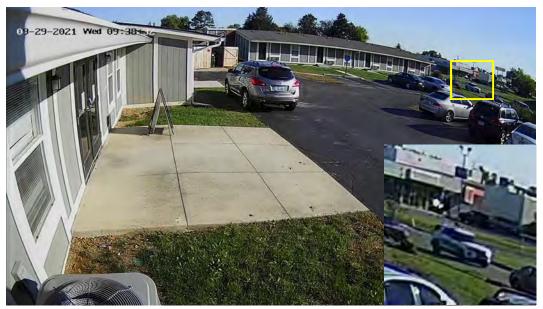

2021-2286 Officer-Involved Critical Incident- 2469 Kimberly Pkwy

When reviewing the exterior office camera, a CPD marked patrol vehicle was seen coming into the area (on Kimberly) at 09:38:32. *See Figure 2*.

Figure 2: F36229\_Ext. Office2\_CPD vehicle on roadway. Yellow box added by SA Collins. Cropped area in lower right of photo.

At 09:38:57, a CPD Marked patrol vehicle (9091) was seen pulling through the parking lot. See *Figure 3*.