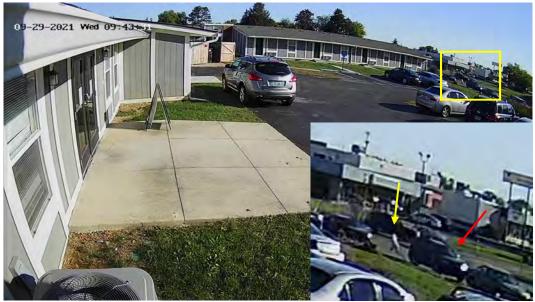

Figure 3: F36603\_Ext. Office\_CPD vehicle pulls through parking lot.

2021-2286 Officer-Involved Critical Incident- 2469 Kimberly Pkwy

At 09:43:11, a dark colored SUV was seen traveling south on Kimberly Pkwy before parking on the west side of the roadway. A subject was seen exiting the driver's side of the vehicle, walking around the front of the vehicle and then appeared to respond to something as they quickly began running northwest behind an apartment building (09:43:31). *See Figures 4 and 5*.

Figure 4: F40415\_Ext. Office2\_SUV parks on Kimberly

Figure 5: F40720\_Ext. Office2\_Subject in gray shirt began running (yellow arrow) from SUV (red arrow). Arrows added by SA Collins.

2021-2286 Officer-Involved Critical Incident- 2469 Kimberly Pkwy