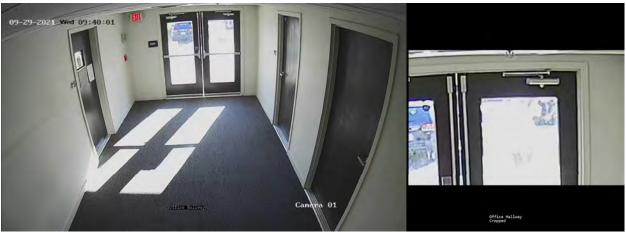

Interior Hallway Office-

Figure 1: Screenshot of iNPUT ACE playing the Interior Office Hallway Camera, with Metadata included

The Interior Hallway Office camera is located inside the office building and faces east, toward the parking lot and/or Kimberly Pkwy. With the camera being located inside the building and focused on the front door, any view of the incident was most likely obstructed. However, at 09:40:01 in the area of the door on the right, in the glass, to the upper right, subjects could be seen moving from right to left. Based on reviewing body camera footage and witness statements, the blurry video appeared to capture the silhouettes of Veyon (dark shirt) chasing Marshall (dark shirt) and CPD officers Balmert (white shirt) and Hawkins (dark shirt) chasing Veyon and Marshall at the moment Marshall began to run east, into the roadway. *See Figure 2,* 

2021-2286 Officer-Involved Critical Incident- 2469 Kimberly Pkwy

which is a marked image from a synced video created by SA Collins. The video has the area of the doorway enlarged (on the right).

Figure 2: F251\_Synced Hallway and Enlarged area of video.