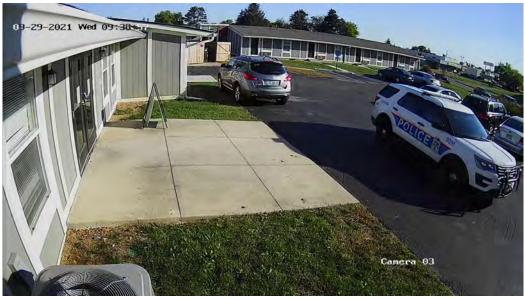

Figure 2: F36229\_Ext. Office2\_CPD vehicle on roadway. Yellow box added by SA Collins. Cropped area in lower right of photo.

At 09:38:57, a CPD Marked patrol vehicle (9091) was seen pulling through the parking lot. See *Figure 3*.

Figure 3: F36603\_Ext. Office\_CPD vehicle pulls through parking lot.

2021-2286 Officer-Involved Critical Incident- 2469 Kimberly Pkwy

At 09:43:11, a dark colored SUV was seen traveling south on Kimberly Pkwy before parking on the west side of the roadway. A subject was seen exiting the driver's side of the vehicle, walking around the front of the vehicle and then appeared to respond to something as they quickly began running northwest behind an apartment building (09:43:31). *See Figures 4 and 5*.