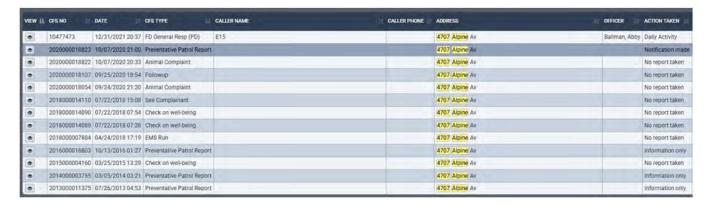

### **Prior Police Encounters:**

- Blue Ash Police Department (BAPD) provided several incident reports regarding Kelsey Hildal, to include the following:
  - 2012-02-07 Blue Ash PD Traffic Crash Report# 2012-0299 (attachment #01)
  - 2014-09-28 Blue Ash PD Incident Report# 2014-1946 (attachment #02)
    - Hildal's family brought her the police department due to her suffering from a psychiatric emergency. Hildal was voluntarily admitted to Deaconess psychiatric hospital.
  - 2019-06-25 Blue Ash PD Incident Report# 2019-1243 and 2019 Escort Ads Involving Hildal, preserved by BAPD (attachments #03-04)
    - Online advertisements for massages were located by BAPD. After an investigation, Hildal was arrested for prostitution.
- BAPD provided a list of additional run history at Hildal's registered address, 4707 Alpine Avenue, to include the following:

- Butler County Sheriff's Office (BCSO) Incident Report# 2024-06-0109 (attachment #05)
  - On June 7, 2024, BCSO deputies were dispatched to a residence for a burglary in progress. The caller told dispatch that an unknown white female with a dog had entered the home uninvited. The subject was located in the kitchen area and was identified as Kelsey Hildal. When speaking with Hildal, she seemed manic and said people were chasing her. Her vehicle, a red Ford Escape bearing Ohio registration JVV3278, was called in a reckless operator. The caller stated the driver was passing vehicles at a high rate of speed on Princeton Road and then pulled over and ran from the vehicle into the wood line. Hildal's vehicle was located directly behind the home where she was located. The victims declined to press charges.
  - Dispatch contacted Hildal's mother, who responded and took possession of the dog and the vehicle. When speaking with the mother about Hildal, she stated that she is not a drug user and this is not like her at all. Hildal was voluntarily taken to Atrium Hospital for a physiological evaluation.