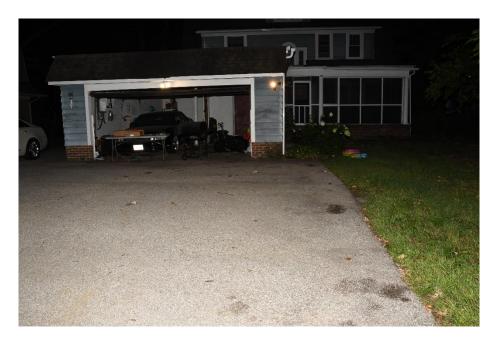

On Friday, August 30, 2024, at approximately 0151hrs, SAs Boerner and McClintock learned that written consent to search to search the exterior of the property located at 1305 Yellowstone Rd., Cleveland Hts., Ohio 44121 had been obtained. Overall photographs were taken of the driveway, the front yard, the front flower beds and side yard (South side) (Figures 1-6, Overall photographs – 1305 Yellowstone Rd).

Figure 1, Exterior 1305

2024-2614 Officer Involved Critical Incident - 1309 Yellowstone Rd., Cleveland Hts., Ohio 44121

Figure 2, Exterior 1305

Figure 3, Exterior 1305

2024-2614 Officer Involved Critical Incident - 1309 Yellowstone Rd., Cleveland Hts., Ohio 44121