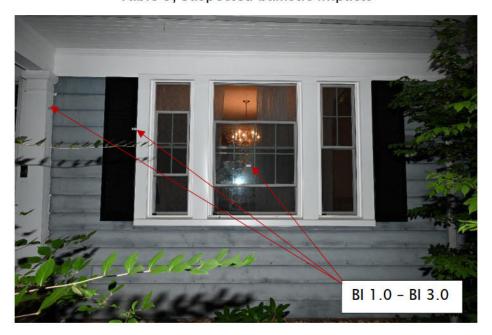

2024-2614 Officer Involved Critical Incident - 1309 Yellowstone Rd., Cleveland Hts., Ohio 44121

Figure 20, Body of Thomas

The exterior/interior of 1309 Yellowstone Rd., Cleveland Hts., Ohio 44121 was examined for suspected ballistic impacts and several suspected ballistic impacts were located, photographed and documented (Table 3, Suspected Ballistic Impacts, Figures 21-27, BI 1.0 - BI 10.0).

| BI# | Location           | General direction of travel | Evidence<br>recovered<br>(Y/N) |
|-----|--------------------|-----------------------------|--------------------------------|
| 1.0 | Front of 1309      | South to North /            | N                              |
|     | Yellowstone        | outside to inside           |                                |
| 2.0 | Front of 1309      | South to North /            | N                              |
|     | Yellowstone        | outside to inside           |                                |
| 3.0 | Front of 1309      | South to North /            | N                              |
|     | Yellowstone        | outside to inside           |                                |
| 4.0 | North side of 1309 | Northwest to                | N                              |
|     | Yellowstone near   | Southeast / outside         |                                |
|     | screened in porch  | to inside                   |                                |