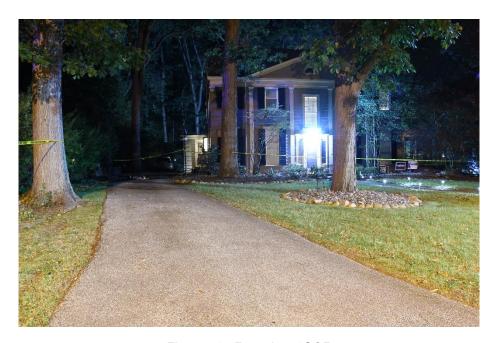

On Friday, August 30, 2024, at approximately 0151hrs, SAs Boerner and McClintock learned that written consent to search to search the exterior of the property located at 1305 Yellowstone Rd., Cleveland Hts., Ohio 44121 had been obtained. Overall photographs were taken of the driveway, the front yard, the front flower beds and side yard (South side) (Figures 1-6, Overall photographs – 1305 Yellowstone Rd).

Figure 1, Exterior 1305

2024-2614 Officer Involved Critical Incident - 1309 Yellowstone Rd., Cleveland Hts., Ohio 44121

Figure 2, Exterior 1305

Figure 3, Exterior 1305

2024-2614 Officer Involved Critical Incident - 1309 Yellowstone Rd., Cleveland Hts., Ohio 44121