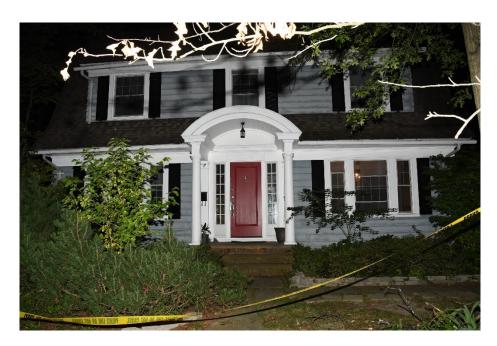

Figure 4, Exterior 1305

Figure 5, Exterior 1305

2024-2614 Officer Involved Critical Incident - 1309 Yellowstone Rd., Cleveland Hts., Ohio 44121

Figure 6, Exterior 1305

On Friday, August 30, 2024, at approximately 0215hrs, SAs Boerner and McClintock learned that a search warrant had been obtained for the property located at 1309 Yellowstone Rd., Cleveland Hts., Ohio 44121. Overall photographs were subsequently obtained of exterior of the residence (Figures 7-12, Overall photographs – 1309 Yellowstone Rd.).

2024-2614 Officer Involved Critical Incident - 1309 Yellowstone Rd., Cleveland Hts., Ohio 44121

Figure 7, Exterior 1309

Figure 8, Exterior 1309

2024-2614 Officer Involved Critical Incident - 1309 Yellowstone Rd., Cleveland Hts., Ohio 44121