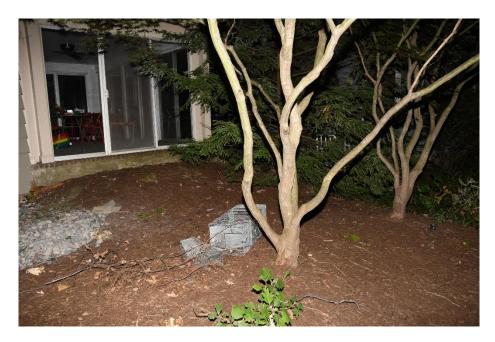

Figure 4, Exterior 1305

Figure 5, Exterior 1305

2024-2614 Officer Involved Critical Incident - 1309 Yellowstone Rd., Cleveland Hts., Ohio 44121

Figure 6, Exterior 1305

On Friday, August 30, 2024, at approximately 0215hrs, SAs Boerner and McClintock learned that a search warrant had been obtained for the property located at 1309 Yellowstone Rd., Cleveland Hts., Ohio 44121. Overall photographs were subsequently obtained of exterior of the residence (Figures 7-12, Overall photographs – 1309 Yellowstone Rd.).

2024-2614 Officer Involved Critical Incident - 1309 Yellowstone Rd., Cleveland Hts., Ohio 44121

Figure 7, Exterior 1309

Figure 8, Exterior 1309

2024-2614 Officer Involved Critical Incident - 1309 Yellowstone Rd., Cleveland Hts., Ohio 44121