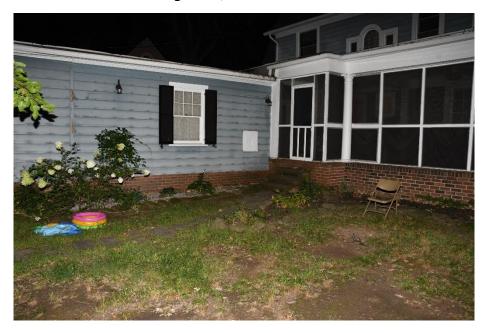

On Friday, August 30, 2024, at approximately 0151hrs, SAs Boerner and McClintock learned that written consent to search to search the exterior of the property located at 1305 Yellowstone Rd., Cleveland Hts., Ohio 44121 had been obtained. Overall photographs were taken of the driveway, the front yard, the front flower beds and side yard (South side) (Figures 1-6, Overall photographs – 1305 Yellowstone Rd).

Figure 1, Exterior 1305

2024-2614 Officer Involved Critical Incident - 1309 Yellowstone Rd., Cleveland Hts., Ohio 44121

Figure 2, Exterior 1305

Figure 3, Exterior 1305

2024-2614 Officer Involved Critical Incident - 1309 Yellowstone Rd., Cleveland Hts., Ohio 44121