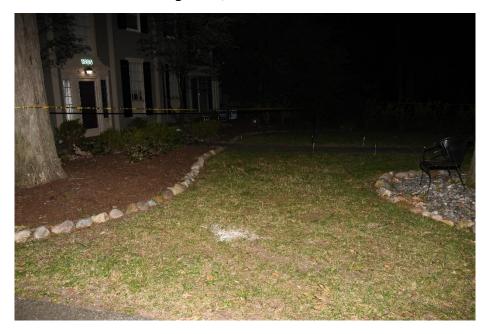

On Friday, August 30, 2024, at approximately 0151hrs, SAs Boerner and McClintock learned that written consent to search to search the exterior of the property located at 1305 Yellowstone Rd., Cleveland Hts., Ohio 44121 had been obtained. Overall photographs were taken of the driveway, the front yard, the front flower beds and side yard (South side) (Figures 1-6, Overall photographs – 1305 Yellowstone Rd).

Figure 1, Exterior 1305

2024-2614 Officer Involved Critical Incident - 1309 Yellowstone Rd., Cleveland Hts., Ohio 44121

Figure 2, Exterior 1305

Figure 3, Exterior 1305

2024-2614 Officer Involved Critical Incident - 1309 Yellowstone Rd., Cleveland Hts., Ohio 44121