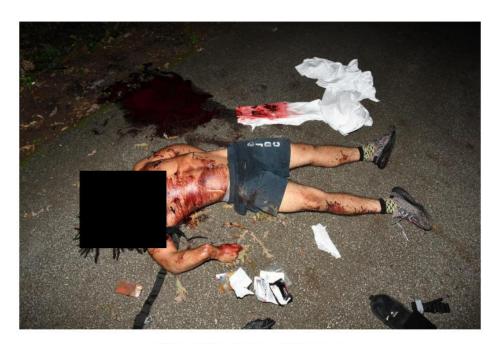

Table 2, Items of suspected evidence - interior

The body of Thomas was photographed as it was found and examined for possible evidence by members of the Cuyahoga County Medical Examiner's Office (Figure 20, Body of Thomas). The body of Thomas exhibited multiple suspected gunshot wounds and was removed from the scene by members of the Cuyahoga County Medical Examiner's Office transport service.

2024-2614 Officer Involved Critical Incident - 1309 Yellowstone Rd., Cleveland Hts., Ohio 44121

Figure 20, Body of Thomas

The exterior/interior of 1309 Yellowstone Rd., Cleveland Hts., Ohio 44121 was examined for suspected ballistic impacts and several suspected ballistic impacts were located, photographed and documented (Table 3, Suspected Ballistic Impacts, Figures 21-27, BI 1.0 - BI 10.0).