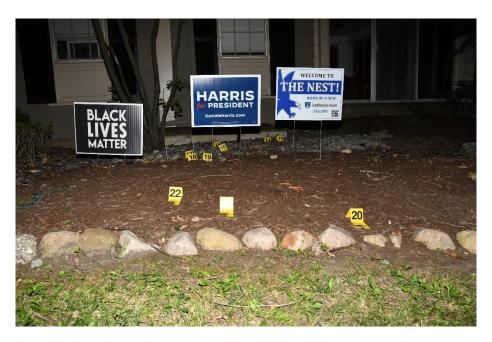

On Friday, August 30, 2024, at approximately 0151hrs, SAs Boerner and McClintock learned that written consent to search to search the exterior of the property located at 1305 Yellowstone Rd., Cleveland Hts., Ohio 44121 had been obtained. Overall photographs were taken of the driveway, the front yard, the front flower beds and side yard (South side) (Figures 1-6, Overall photographs – 1305 Yellowstone Rd).

The exterior of 1305 and 1309 Yellowstone Rd. were examined for items of suspected evidence and several items of suspected evidence were observed, documented and collected (Table 1, Items of Suspected Evidence, Figures 13-18).