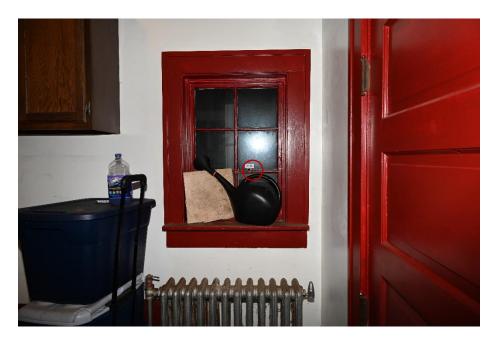

2024-2614 Officer Involved Critical Incident - 1309 Yellowstone Rd., Cleveland Hts., Ohio 44121

Figure 20, Body of Thomas

The exterior/interior of 1309 Yellowstone Rd., Cleveland Hts., Ohio 44121 was examined for suspected ballistic impacts and several suspected ballistic impacts were located, photographed and documented (Table 3, Suspected Ballistic Impacts, Figures 21-27, BI 1.0 - BI 10.0).

| BI# | Location           | General direction of travel | Evidence<br>recovered<br>(Y/N) |
|-----|--------------------|-----------------------------|--------------------------------|
| 1.0 | Front of 1309      | South to North /            | N                              |
|     | Yellowstone        | outside to inside           |                                |
| 2.0 | Front of 1309      | South to North /            | N                              |
|     | Yellowstone        | outside to inside           |                                |
| 3.0 | Front of 1309      | South to North /            | N                              |
|     | Yellowstone        | outside to inside           |                                |
| 4.0 | North side of 1309 | Northwest to                | N                              |
|     | Yellowstone near   | Southeast / outside         |                                |
|     | screened in porch  | to inside                   |                                |