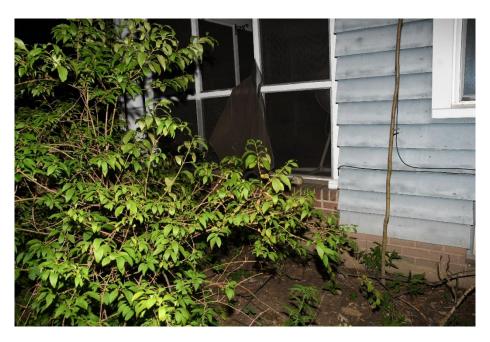

Figure 4, Exterior 1305

Figure 5, Exterior 1305

2024-2614 Officer Involved Critical Incident - 1309 Yellowstone Rd., Cleveland Hts., Ohio 44121

Figure 6, Exterior 1305

On Friday, August 30, 2024, at approximately 0215hrs, SAs Boerner and McClintock learned that a search warrant had been obtained for the property located at 1309 Yellowstone Rd., Cleveland Hts., Ohio 44121. Overall photographs were subsequently obtained of exterior of the residence (Figures 7-12, Overall photographs – 1309 Yellowstone Rd.).

2024-2614 Officer Involved Critical Incident - 1309 Yellowstone Rd., Cleveland Hts., Ohio 44121

Figure 7, Exterior 1309

Figure 8, Exterior 1309

2024-2614 Officer Involved Critical Incident - 1309 Yellowstone Rd., Cleveland Hts., Ohio 44121