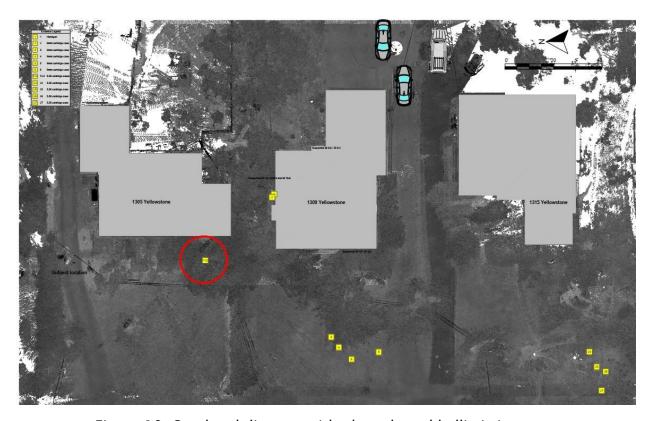

The exteriors of 1305 - 1321 Yellowstone Rd. were further documented using a Leica RTC360 laser scanner. Using the scan data and additional Leica software, panoramas and three overhead diagrams (with/without placards and with/without ballistic impacts) was created and provided to investigators (Figure 19, Overhead diagram).

Figure 19, Overhead diagram with placards and ballistic impacts

The interior of 1309 Yellowstone Rd., Cleveland Hts., Ohio 44121 was photographed as it was found and examined for items of suspected evidence. Several items of suspected evidence were observed, documented and collected (Table 2. Items of Suspected Evidence – Interior)<sup>1</sup>.