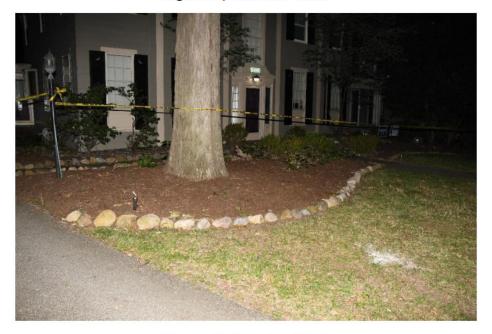

The exterior of 1305 and 1309 Yellowstone Rd. were examined for items of suspected evidence and several items of suspected evidence were observed, documented and collected (Table 1, Items of Suspected Evidence, Figures 13-18).

Table 1, Items of suspected evidence

2024-2614 Officer Involved Critical Incident - 1309 Yellowstone Rd., Cleveland Hts., Ohio 44121

Figure 13, Items 1-2

Figure 14, Item 1

2024-2614 Officer Involved Critical Incident - 1309 Yellowstone Rd., Cleveland Hts., Ohio 44121

Figure 15, Items 3-6

Figure 16, Items 7-12

2024-2614 Officer Involved Critical Incident - 1309 Yellowstone Rd., Cleveland Hts., Ohio 44121

Figure 17, Items 13-22

Figure 18, Items 23-27

2024-2614 Officer Involved Critical Incident - 1309 Yellowstone Rd., Cleveland Hts., Ohio 44121