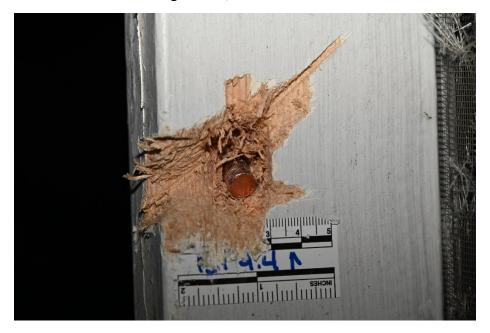

2024-2614 Officer Involved Critical Incident - 1309 Yellowstone Rd., Cleveland Hts., Ohio 44121

Figure 20, Body of Thomas

The exterior/interior of 1309 Yellowstone Rd., Cleveland Hts., Ohio 44121 was examined for suspected ballistic impacts and several suspected ballistic impacts were located, photographed and documented (Table 3, Suspected Ballistic Impacts, Figures 21-27, BI 1.0 - BI 10.0).

| BI# | Location           | General direction of travel | Evidence<br>recovered<br>(Y/N) |
|-----|--------------------|-----------------------------|--------------------------------|
| 1.0 | Front of 1309      | South to North /            | N                              |
|     | Yellowstone        | outside to inside           |                                |
| 2.0 | Front of 1309      | South to North /            | N                              |
|     | Yellowstone        | outside to inside           |                                |
| 3.0 | Front of 1309      | South to North /            | N                              |
|     | Yellowstone        | outside to inside           |                                |
| 4.0 | North side of 1309 | Northwest to                | N                              |
|     | Yellowstone near   | Southeast / outside         |                                |
|     | screened in porch  | to inside                   |                                |