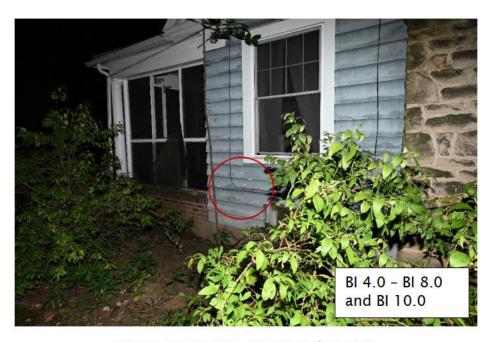

2024-2614 Officer Involved Critical Incident - 1309 Yellowstone Rd., Cleveland Hts., Ohio 44121

Figure 20, Body of Thomas

The exterior/interior of 1309 Yellowstone Rd., Cleveland Hts., Ohio 44121 was examined for suspected ballistic impacts and several suspected ballistic impacts were located, photographed and documented (Table 3, Suspected Ballistic Impacts, Figures 21-27, BI 1.0 - BI 10.0).

| BI# | Location           | General direction of travel | Evidence<br>recovered<br>(Y/N) |
|-----|--------------------|-----------------------------|--------------------------------|
| 1.0 | Front of 1309      | South to North /            | N                              |
|     | Yellowstone        | outside to inside           |                                |
| 2.0 | Front of 1309      | South to North /            | N                              |
|     | Yellowstone        | outside to inside           |                                |
| 3.0 | Front of 1309      | South to North /            | N                              |
|     | Yellowstone        | outside to inside           |                                |
| 4.0 | North side of 1309 | Northwest to                | N                              |
|     | Yellowstone near   | Southeast / outside         |                                |
|     | screened in porch  | to inside                   |                                |