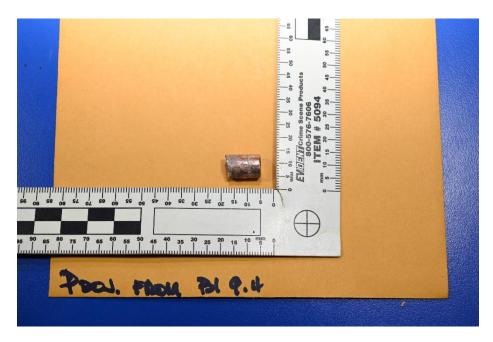

2024-2614

Officer Involved Critical Incident - 1309 Yellowstone Rd., Cleveland Hts., Ohio 44121

| Item # | Description                           | Location                   |
|--------|---------------------------------------|----------------------------|
| 28     | Cartridge case - SIG 9mm Luger        | On floor inside of garage  |
|        |                                       | man door                   |
| 29     | Cartridge - SIG 9mm Luger             | Stairs leading to basement |
| 30     | Qty 2, cartridges - SIG 9mm Luger     | Basement nightstand        |
| 31     | Qty 10, cartridges - SIG 9mm Luger    | Basement in box with       |
|        |                                       | suspected narcotics        |
| 32     | Black cell phone                      | Kitchen counter            |
| 33     | Taurus G3C 9mm gun case SN: AED274915 | Third story bedroom        |
|        | with two magazines                    |                            |
| 34     | Apple iPhone, placed in Airplane Mode | Third story bedroom        |
| 35     | Qty 3, misc. cell phones              | Third story bedroom        |
| 36     | Projectile from BI 9.4                | Screened in porch, BI 9.4  |
| 37     | Body camera -                         | SA Matt Armstrong          |