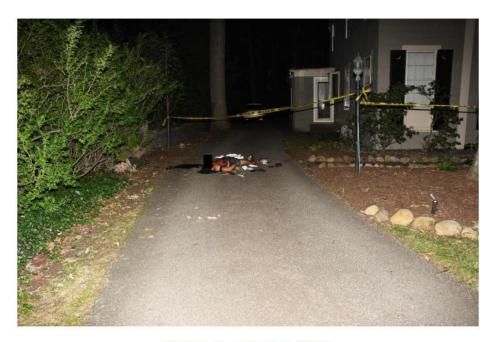

Figure 4, Exterior 1305

Figure 5, Exterior 1305

2024-2614 Officer Involved Critical Incident - 1309 Yellowstone Rd., Cleveland Hts., Ohio 44121

Figure 6, Exterior 1305

On Friday, August 30, 2024, at approximately 0215hrs, SAs Boerner and McClintock learned that a search warrant had been obtained for the property located at 1309 Yellowstone Rd., Cleveland Hts., Ohio 44121. Overall photographs were subsequently obtained of exterior of the residence (Figures 7-12, Overall photographs – 1309 Yellowstone Rd.).

2024-2614 Officer Involved Critical Incident - 1309 Yellowstone Rd., Cleveland Hts., Ohio 44121

Figure 7, Exterior 1309

Figure 8, Exterior 1309

2024-2614 Officer Involved Critical Incident - 1309 Yellowstone Rd., Cleveland Hts., Ohio 44121

Figure 9, Exterior 1309

Figure 10, Exterior 1309

2024-2614 Officer Involved Critical Incident - 1309 Yellowstone Rd., Cleveland Hts., Ohio 44121

Figure 11, Exterior 1309

Figure 12, Exterior 1309

2024-2614 Officer Involved Critical Incident - 1309 Yellowstone Rd., Cleveland Hts., Ohio 44121