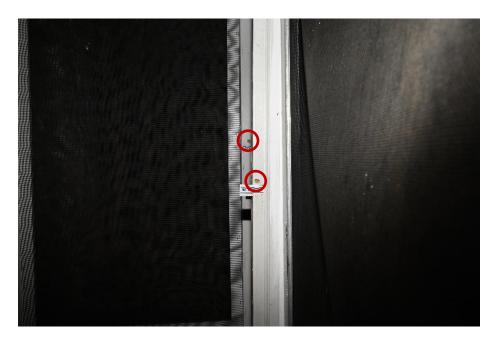

2024-2614 Officer Involved Critical Incident - 1309 Yellowstone Rd., Cleveland Hts., Ohio 44121

Figure 20, Body of Thomas

The exterior/interior of 1309 Yellowstone Rd., Cleveland Hts., Ohio 44121 was examined for suspected ballistic impacts and several suspected ballistic impacts were located, photographed and documented (Table 3, Suspected Ballistic Impacts, Figures 21-27, BI 1.0 - BI 10.0).

| BI# | Location           | General direction of travel | Evidence<br>recovered<br>(Y/N) |
|-----|--------------------|-----------------------------|--------------------------------|
| 1.0 | Front of 1309      | South to North /            | N                              |
|     | Yellowstone        | outside to inside           |                                |
| 2.0 | Front of 1309      | South to North /            | N                              |
|     | Yellowstone        | outside to inside           |                                |
| 3.0 | Front of 1309      | South to North /            | N                              |
|     | Yellowstone        | outside to inside           |                                |
| 4.0 | North side of 1309 | Northwest to                | N                              |
|     | Yellowstone near   | Southeast / outside         |                                |
|     | screened in porch  | to inside                   |                                |