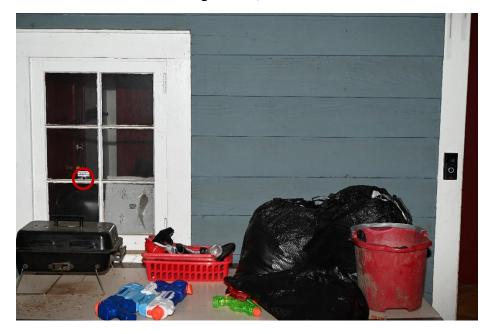

On Friday, August 30, 2024, at approximately 0151hrs, SAs Boerner and McClintock learned that written consent to search to search the exterior of the property located at 1305 Yellowstone Rd., Cleveland Hts., Ohio 44121 had been obtained. Overall photographs were taken of the driveway, the front yard, the front flower beds and side yard (South side) (Figures 1-6, Overall photographs – 1305 Yellowstone Rd).

Figure 4, Exterior 1305

Figure 5, Exterior 1305

2024-2614 Officer Involved Critical Incident - 1309 Yellowstone Rd., Cleveland Hts., Ohio 44121

Figure 6, Exterior 1305

On Friday, August 30, 2024, at approximately 0215hrs, SAs Boerner and McClintock learned that a search warrant had been obtained for the property located at 1309 Yellowstone Rd., Cleveland Hts., Ohio 44121. Overall photographs were subsequently obtained of exterior of the residence (Figures 7-12, Overall photographs – 1309 Yellowstone Rd.).