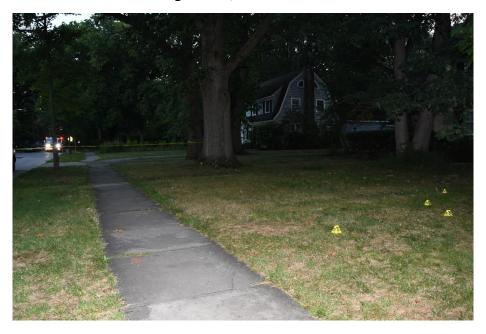

Figure 4, Exterior 1305

Figure 5, Exterior 1305

2024-2614 Officer Involved Critical Incident - 1309 Yellowstone Rd., Cleveland Hts., Ohio 44121

Figure 6, Exterior 1305

On Friday, August 30, 2024, at approximately 0215hrs, SAs Boerner and McClintock learned that a search warrant had been obtained for the property located at 1309 Yellowstone Rd., Cleveland Hts., Ohio 44121. Overall photographs were subsequently obtained of exterior of the residence (Figures 7-12, Overall photographs – 1309 Yellowstone Rd.).