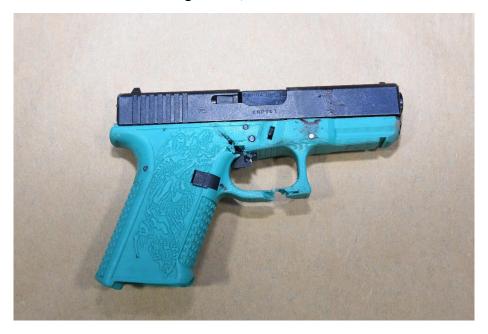

| Item # | Description                                                                                                                                                                                                                                                                                                                                                                                                                                                                                                                                                                                                                                                                                                                                                                                                                                                                                                                                                                                                                                                                                                                                                                                                                                                                                                                                                                                                                                                                                                                                                                                                                                                                                                                                                                                                                                                                                                                                                                                                                                                                                                                    | Location                                            |
|--------|--------------------------------------------------------------------------------------------------------------------------------------------------------------------------------------------------------------------------------------------------------------------------------------------------------------------------------------------------------------------------------------------------------------------------------------------------------------------------------------------------------------------------------------------------------------------------------------------------------------------------------------------------------------------------------------------------------------------------------------------------------------------------------------------------------------------------------------------------------------------------------------------------------------------------------------------------------------------------------------------------------------------------------------------------------------------------------------------------------------------------------------------------------------------------------------------------------------------------------------------------------------------------------------------------------------------------------------------------------------------------------------------------------------------------------------------------------------------------------------------------------------------------------------------------------------------------------------------------------------------------------------------------------------------------------------------------------------------------------------------------------------------------------------------------------------------------------------------------------------------------------------------------------------------------------------------------------------------------------------------------------------------------------------------------------------------------------------------------------------------------------|-----------------------------------------------------|
| 1      | Handgun – a turquoise Glock 19, 9x19, SN:                                                                                                                                                                                                                                                                                                                                                                                                                                                                                                                                                                                                                                                                                                                                                                                                                                                                                                                                                                                                                                                                                                                                                                                                                                                                                                                                                                                                                                                                                                                                                                                                                                                                                                                                                                                                                                                                                                                                                                                                                                                                                      | North side of 1309                                  |
|        | KNP943, 0 cartridge in chamber, no                                                                                                                                                                                                                                                                                                                                                                                                                                                                                                                                                                                                                                                                                                                                                                                                                                                                                                                                                                                                                                                                                                                                                                                                                                                                                                                                                                                                                                                                                                                                                                                                                                                                                                                                                                                                                                                                                                                                                                                                                                                                                             | Yellowstone near screened                           |
|        | magazine, and suspected bloodstains and                                                                                                                                                                                                                                                                                                                                                                                                                                                                                                                                                                                                                                                                                                                                                                                                                                                                                                                                                                                                                                                                                                                                                                                                                                                                                                                                                                                                                                                                                                                                                                                                                                                                                                                                                                                                                                                                                                                                                                                                                                                                                        | in porch                                            |
|        | damage to the trigger guard                                                                                                                                                                                                                                                                                                                                                                                                                                                                                                                                                                                                                                                                                                                                                                                                                                                                                                                                                                                                                                                                                                                                                                                                                                                                                                                                                                                                                                                                                                                                                                                                                                                                                                                                                                                                                                                                                                                                                                                                                                                                                                    |                                                     |
| 2      | Cartridge case - SIG 9mm Luger                                                                                                                                                                                                                                                                                                                                                                                                                                                                                                                                                                                                                                                                                                                                                                                                                                                                                                                                                                                                                                                                                                                                                                                                                                                                                                                                                                                                                                                                                                                                                                                                                                                                                                                                                                                                                                                                                                                                                                                                                                                                                                 | North side of 1309                                  |
|        |                                                                                                                                                                                                                                                                                                                                                                                                                                                                                                                                                                                                                                                                                                                                                                                                                                                                                                                                                                                                                                                                                                                                                                                                                                                                                                                                                                                                                                                                                                                                                                                                                                                                                                                                                                                                                                                                                                                                                                                                                                                                                                                                | Yellowstone near screened                           |
|        |                                                                                                                                                                                                                                                                                                                                                                                                                                                                                                                                                                                                                                                                                                                                                                                                                                                                                                                                                                                                                                                                                                                                                                                                                                                                                                                                                                                                                                                                                                                                                                                                                                                                                                                                                                                                                                                                                                                                                                                                                                                                                                                                | in porch                                            |
| 3      | Cartridge case - Hornady 9mm Luger                                                                                                                                                                                                                                                                                                                                                                                                                                                                                                                                                                                                                                                                                                                                                                                                                                                                                                                                                                                                                                                                                                                                                                                                                                                                                                                                                                                                                                                                                                                                                                                                                                                                                                                                                                                                                                                                                                                                                                                                                                                                                             | Front yard of 1309                                  |
|        |                                                                                                                                                                                                                                                                                                                                                                                                                                                                                                                                                                                                                                                                                                                                                                                                                                                                                                                                                                                                                                                                                                                                                                                                                                                                                                                                                                                                                                                                                                                                                                                                                                                                                                                                                                                                                                                                                                                                                                                                                                                                                                                                | Yellowstone                                         |
| 4      | Cartridge case - Hornady 9mm Luger                                                                                                                                                                                                                                                                                                                                                                                                                                                                                                                                                                                                                                                                                                                                                                                                                                                                                                                                                                                                                                                                                                                                                                                                                                                                                                                                                                                                                                                                                                                                                                                                                                                                                                                                                                                                                                                                                                                                                                                                                                                                                             | Front yard of 1309                                  |
|        |                                                                                                                                                                                                                                                                                                                                                                                                                                                                                                                                                                                                                                                                                                                                                                                                                                                                                                                                                                                                                                                                                                                                                                                                                                                                                                                                                                                                                                                                                                                                                                                                                                                                                                                                                                                                                                                                                                                                                                                                                                                                                                                                | Yellowstone                                         |
| 5      | Cartridge case - Hornady 9mm Luger                                                                                                                                                                                                                                                                                                                                                                                                                                                                                                                                                                                                                                                                                                                                                                                                                                                                                                                                                                                                                                                                                                                                                                                                                                                                                                                                                                                                                                                                                                                                                                                                                                                                                                                                                                                                                                                                                                                                                                                                                                                                                             | Front yard of 1309                                  |
|        | Control days and a Control day of the Control day o | Yellowstone                                         |
| 6      | Cartridge case – Hornady 9mm Luger                                                                                                                                                                                                                                                                                                                                                                                                                                                                                                                                                                                                                                                                                                                                                                                                                                                                                                                                                                                                                                                                                                                                                                                                                                                                                                                                                                                                                                                                                                                                                                                                                                                                                                                                                                                                                                                                                                                                                                                                                                                                                             | Front yard of 1309                                  |
| 7      | Control of the contro | Yellowstone                                         |
| 7      | Cartridge case – Hornady NATO 5.56                                                                                                                                                                                                                                                                                                                                                                                                                                                                                                                                                                                                                                                                                                                                                                                                                                                                                                                                                                                                                                                                                                                                                                                                                                                                                                                                                                                                                                                                                                                                                                                                                                                                                                                                                                                                                                                                                                                                                                                                                                                                                             | Southwest corner of 1305                            |
| 8      | Cartridge case - Hornady NATO 5.56                                                                                                                                                                                                                                                                                                                                                                                                                                                                                                                                                                                                                                                                                                                                                                                                                                                                                                                                                                                                                                                                                                                                                                                                                                                                                                                                                                                                                                                                                                                                                                                                                                                                                                                                                                                                                                                                                                                                                                                                                                                                                             | Yellowstone, in flower bed Southwest corner of 1305 |
| 0      | Cartriage case - Hornady NATO 5.56                                                                                                                                                                                                                                                                                                                                                                                                                                                                                                                                                                                                                                                                                                                                                                                                                                                                                                                                                                                                                                                                                                                                                                                                                                                                                                                                                                                                                                                                                                                                                                                                                                                                                                                                                                                                                                                                                                                                                                                                                                                                                             | Yellowstone, in flower bed                          |
| 9      | Cartridge case - Hornady NATO 5.56                                                                                                                                                                                                                                                                                                                                                                                                                                                                                                                                                                                                                                                                                                                                                                                                                                                                                                                                                                                                                                                                                                                                                                                                                                                                                                                                                                                                                                                                                                                                                                                                                                                                                                                                                                                                                                                                                                                                                                                                                                                                                             | Southwest corner of 1305                            |
| 9      | Cartridge case - Hornady NATO 3.30                                                                                                                                                                                                                                                                                                                                                                                                                                                                                                                                                                                                                                                                                                                                                                                                                                                                                                                                                                                                                                                                                                                                                                                                                                                                                                                                                                                                                                                                                                                                                                                                                                                                                                                                                                                                                                                                                                                                                                                                                                                                                             | Yellowstone, in flower bed                          |
| 10     | Cartridge case - Hornady NATO 5.56                                                                                                                                                                                                                                                                                                                                                                                                                                                                                                                                                                                                                                                                                                                                                                                                                                                                                                                                                                                                                                                                                                                                                                                                                                                                                                                                                                                                                                                                                                                                                                                                                                                                                                                                                                                                                                                                                                                                                                                                                                                                                             | Southwest corner of 1305                            |
| 10     | Cartriage case Hornady NATO 3.30                                                                                                                                                                                                                                                                                                                                                                                                                                                                                                                                                                                                                                                                                                                                                                                                                                                                                                                                                                                                                                                                                                                                                                                                                                                                                                                                                                                                                                                                                                                                                                                                                                                                                                                                                                                                                                                                                                                                                                                                                                                                                               | Yellowstone, in flower bed                          |
| 11     | Cartridge case - Hornady NATO 5.56                                                                                                                                                                                                                                                                                                                                                                                                                                                                                                                                                                                                                                                                                                                                                                                                                                                                                                                                                                                                                                                                                                                                                                                                                                                                                                                                                                                                                                                                                                                                                                                                                                                                                                                                                                                                                                                                                                                                                                                                                                                                                             | Southwest corner of 1305                            |
| ' '    | Cartriage case Tromady WATO 3.30                                                                                                                                                                                                                                                                                                                                                                                                                                                                                                                                                                                                                                                                                                                                                                                                                                                                                                                                                                                                                                                                                                                                                                                                                                                                                                                                                                                                                                                                                                                                                                                                                                                                                                                                                                                                                                                                                                                                                                                                                                                                                               | Yellowstone, in flower bed                          |
| 12     | Cartridge case - Hornady NATO 5.56                                                                                                                                                                                                                                                                                                                                                                                                                                                                                                                                                                                                                                                                                                                                                                                                                                                                                                                                                                                                                                                                                                                                                                                                                                                                                                                                                                                                                                                                                                                                                                                                                                                                                                                                                                                                                                                                                                                                                                                                                                                                                             | Southwest corner of 1305                            |
|        | cartrage case Tromacy Will 5.50                                                                                                                                                                                                                                                                                                                                                                                                                                                                                                                                                                                                                                                                                                                                                                                                                                                                                                                                                                                                                                                                                                                                                                                                                                                                                                                                                                                                                                                                                                                                                                                                                                                                                                                                                                                                                                                                                                                                                                                                                                                                                                | Yellowstone, in flower bed                          |
| 13     | Cartridge case - Hornady NATO 5.56                                                                                                                                                                                                                                                                                                                                                                                                                                                                                                                                                                                                                                                                                                                                                                                                                                                                                                                                                                                                                                                                                                                                                                                                                                                                                                                                                                                                                                                                                                                                                                                                                                                                                                                                                                                                                                                                                                                                                                                                                                                                                             | Southwest corner of 1305                            |
|        |                                                                                                                                                                                                                                                                                                                                                                                                                                                                                                                                                                                                                                                                                                                                                                                                                                                                                                                                                                                                                                                                                                                                                                                                                                                                                                                                                                                                                                                                                                                                                                                                                                                                                                                                                                                                                                                                                                                                                                                                                                                                                                                                | Yellowstone, in flower bed                          |
| 14     | Cartridge case - Hornady NATO 5.56                                                                                                                                                                                                                                                                                                                                                                                                                                                                                                                                                                                                                                                                                                                                                                                                                                                                                                                                                                                                                                                                                                                                                                                                                                                                                                                                                                                                                                                                                                                                                                                                                                                                                                                                                                                                                                                                                                                                                                                                                                                                                             | Southwest corner of 1305                            |
|        | 3,                                                                                                                                                                                                                                                                                                                                                                                                                                                                                                                                                                                                                                                                                                                                                                                                                                                                                                                                                                                                                                                                                                                                                                                                                                                                                                                                                                                                                                                                                                                                                                                                                                                                                                                                                                                                                                                                                                                                                                                                                                                                                                                             | Yellowstone, in flower bed                          |
| 15     | Cartridge case - Hornady NATO 5.56                                                                                                                                                                                                                                                                                                                                                                                                                                                                                                                                                                                                                                                                                                                                                                                                                                                                                                                                                                                                                                                                                                                                                                                                                                                                                                                                                                                                                                                                                                                                                                                                                                                                                                                                                                                                                                                                                                                                                                                                                                                                                             | Southwest corner of 1305                            |
|        | ,                                                                                                                                                                                                                                                                                                                                                                                                                                                                                                                                                                                                                                                                                                                                                                                                                                                                                                                                                                                                                                                                                                                                                                                                                                                                                                                                                                                                                                                                                                                                                                                                                                                                                                                                                                                                                                                                                                                                                                                                                                                                                                                              | Yellowstone, in flower bed                          |

Table 1, Items of suspected evidence

2024-2614 Officer Involved Critical Incident - 1309 Yellowstone Rd., Cleveland Hts., Ohio 44121

Figure 13, Items 1-2

Figure 14, Item 1

2024-2614 Officer Involved Critical Incident - 1309 Yellowstone Rd., Cleveland Hts., Ohio 44121