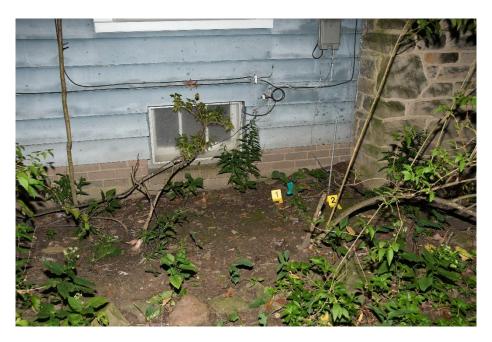

The exterior of 1305 and 1309 Yellowstone Rd. were examined for items of suspected evidence and several items of suspected evidence were observed, documented and collected (Table 1, Items of Suspected Evidence, Figures 13-18).

| Item # | Description                                                                                                                                                                                                                                                                                                                                                                                                                                                                                                                                                                                                                                                                                                                                                                                                                                                                                                                                                                                                                                                                                                                                                                                                                                                                                                                                                                                                                                                                                                                                                                                                                                                                                                                                                                                                                                                                                                                                                                                                                                                                                                                    | Location                                            |
|--------|--------------------------------------------------------------------------------------------------------------------------------------------------------------------------------------------------------------------------------------------------------------------------------------------------------------------------------------------------------------------------------------------------------------------------------------------------------------------------------------------------------------------------------------------------------------------------------------------------------------------------------------------------------------------------------------------------------------------------------------------------------------------------------------------------------------------------------------------------------------------------------------------------------------------------------------------------------------------------------------------------------------------------------------------------------------------------------------------------------------------------------------------------------------------------------------------------------------------------------------------------------------------------------------------------------------------------------------------------------------------------------------------------------------------------------------------------------------------------------------------------------------------------------------------------------------------------------------------------------------------------------------------------------------------------------------------------------------------------------------------------------------------------------------------------------------------------------------------------------------------------------------------------------------------------------------------------------------------------------------------------------------------------------------------------------------------------------------------------------------------------------|-----------------------------------------------------|
| 1      | Handgun – a turquoise Glock 19, 9x19, SN:                                                                                                                                                                                                                                                                                                                                                                                                                                                                                                                                                                                                                                                                                                                                                                                                                                                                                                                                                                                                                                                                                                                                                                                                                                                                                                                                                                                                                                                                                                                                                                                                                                                                                                                                                                                                                                                                                                                                                                                                                                                                                      | North side of 1309                                  |
|        | KNP943, 0 cartridge in chamber, no                                                                                                                                                                                                                                                                                                                                                                                                                                                                                                                                                                                                                                                                                                                                                                                                                                                                                                                                                                                                                                                                                                                                                                                                                                                                                                                                                                                                                                                                                                                                                                                                                                                                                                                                                                                                                                                                                                                                                                                                                                                                                             | Yellowstone near screened                           |
|        | magazine, and suspected bloodstains and                                                                                                                                                                                                                                                                                                                                                                                                                                                                                                                                                                                                                                                                                                                                                                                                                                                                                                                                                                                                                                                                                                                                                                                                                                                                                                                                                                                                                                                                                                                                                                                                                                                                                                                                                                                                                                                                                                                                                                                                                                                                                        | in porch                                            |
|        | damage to the trigger guard                                                                                                                                                                                                                                                                                                                                                                                                                                                                                                                                                                                                                                                                                                                                                                                                                                                                                                                                                                                                                                                                                                                                                                                                                                                                                                                                                                                                                                                                                                                                                                                                                                                                                                                                                                                                                                                                                                                                                                                                                                                                                                    |                                                     |
| 2      | Cartridge case - SIG 9mm Luger                                                                                                                                                                                                                                                                                                                                                                                                                                                                                                                                                                                                                                                                                                                                                                                                                                                                                                                                                                                                                                                                                                                                                                                                                                                                                                                                                                                                                                                                                                                                                                                                                                                                                                                                                                                                                                                                                                                                                                                                                                                                                                 | North side of 1309                                  |
|        |                                                                                                                                                                                                                                                                                                                                                                                                                                                                                                                                                                                                                                                                                                                                                                                                                                                                                                                                                                                                                                                                                                                                                                                                                                                                                                                                                                                                                                                                                                                                                                                                                                                                                                                                                                                                                                                                                                                                                                                                                                                                                                                                | Yellowstone near screened                           |
|        |                                                                                                                                                                                                                                                                                                                                                                                                                                                                                                                                                                                                                                                                                                                                                                                                                                                                                                                                                                                                                                                                                                                                                                                                                                                                                                                                                                                                                                                                                                                                                                                                                                                                                                                                                                                                                                                                                                                                                                                                                                                                                                                                | in porch                                            |
| 3      | Cartridge case - Hornady 9mm Luger                                                                                                                                                                                                                                                                                                                                                                                                                                                                                                                                                                                                                                                                                                                                                                                                                                                                                                                                                                                                                                                                                                                                                                                                                                                                                                                                                                                                                                                                                                                                                                                                                                                                                                                                                                                                                                                                                                                                                                                                                                                                                             | Front yard of 1309                                  |
|        |                                                                                                                                                                                                                                                                                                                                                                                                                                                                                                                                                                                                                                                                                                                                                                                                                                                                                                                                                                                                                                                                                                                                                                                                                                                                                                                                                                                                                                                                                                                                                                                                                                                                                                                                                                                                                                                                                                                                                                                                                                                                                                                                | Yellowstone                                         |
| 4      | Cartridge case - Hornady 9mm Luger                                                                                                                                                                                                                                                                                                                                                                                                                                                                                                                                                                                                                                                                                                                                                                                                                                                                                                                                                                                                                                                                                                                                                                                                                                                                                                                                                                                                                                                                                                                                                                                                                                                                                                                                                                                                                                                                                                                                                                                                                                                                                             | Front yard of 1309                                  |
|        |                                                                                                                                                                                                                                                                                                                                                                                                                                                                                                                                                                                                                                                                                                                                                                                                                                                                                                                                                                                                                                                                                                                                                                                                                                                                                                                                                                                                                                                                                                                                                                                                                                                                                                                                                                                                                                                                                                                                                                                                                                                                                                                                | Yellowstone                                         |
| 5      | Cartridge case - Hornady 9mm Luger                                                                                                                                                                                                                                                                                                                                                                                                                                                                                                                                                                                                                                                                                                                                                                                                                                                                                                                                                                                                                                                                                                                                                                                                                                                                                                                                                                                                                                                                                                                                                                                                                                                                                                                                                                                                                                                                                                                                                                                                                                                                                             | Front yard of 1309                                  |
|        | Control days and a Control day of the Control day o | Yellowstone                                         |
| 6      | Cartridge case – Hornady 9mm Luger                                                                                                                                                                                                                                                                                                                                                                                                                                                                                                                                                                                                                                                                                                                                                                                                                                                                                                                                                                                                                                                                                                                                                                                                                                                                                                                                                                                                                                                                                                                                                                                                                                                                                                                                                                                                                                                                                                                                                                                                                                                                                             | Front yard of 1309                                  |
| 7      | Control of the contro | Yellowstone                                         |
| 7      | Cartridge case – Hornady NATO 5.56                                                                                                                                                                                                                                                                                                                                                                                                                                                                                                                                                                                                                                                                                                                                                                                                                                                                                                                                                                                                                                                                                                                                                                                                                                                                                                                                                                                                                                                                                                                                                                                                                                                                                                                                                                                                                                                                                                                                                                                                                                                                                             | Southwest corner of 1305                            |
| 8      | Cartridge case - Hornady NATO 5.56                                                                                                                                                                                                                                                                                                                                                                                                                                                                                                                                                                                                                                                                                                                                                                                                                                                                                                                                                                                                                                                                                                                                                                                                                                                                                                                                                                                                                                                                                                                                                                                                                                                                                                                                                                                                                                                                                                                                                                                                                                                                                             | Yellowstone, in flower bed Southwest corner of 1305 |
| 0      | Cartriage case - Hornady NATO 5.56                                                                                                                                                                                                                                                                                                                                                                                                                                                                                                                                                                                                                                                                                                                                                                                                                                                                                                                                                                                                                                                                                                                                                                                                                                                                                                                                                                                                                                                                                                                                                                                                                                                                                                                                                                                                                                                                                                                                                                                                                                                                                             | Yellowstone, in flower bed                          |
| 9      | Cartridge case - Hornady NATO 5.56                                                                                                                                                                                                                                                                                                                                                                                                                                                                                                                                                                                                                                                                                                                                                                                                                                                                                                                                                                                                                                                                                                                                                                                                                                                                                                                                                                                                                                                                                                                                                                                                                                                                                                                                                                                                                                                                                                                                                                                                                                                                                             | Southwest corner of 1305                            |
| 9      | Cartridge case - Hornady NATO 3.30                                                                                                                                                                                                                                                                                                                                                                                                                                                                                                                                                                                                                                                                                                                                                                                                                                                                                                                                                                                                                                                                                                                                                                                                                                                                                                                                                                                                                                                                                                                                                                                                                                                                                                                                                                                                                                                                                                                                                                                                                                                                                             | Yellowstone, in flower bed                          |
| 10     | Cartridge case - Hornady NATO 5.56                                                                                                                                                                                                                                                                                                                                                                                                                                                                                                                                                                                                                                                                                                                                                                                                                                                                                                                                                                                                                                                                                                                                                                                                                                                                                                                                                                                                                                                                                                                                                                                                                                                                                                                                                                                                                                                                                                                                                                                                                                                                                             | Southwest corner of 1305                            |
| 10     | Cartriage case Hornady NATO 3.30                                                                                                                                                                                                                                                                                                                                                                                                                                                                                                                                                                                                                                                                                                                                                                                                                                                                                                                                                                                                                                                                                                                                                                                                                                                                                                                                                                                                                                                                                                                                                                                                                                                                                                                                                                                                                                                                                                                                                                                                                                                                                               | Yellowstone, in flower bed                          |
| 11     | Cartridge case - Hornady NATO 5.56                                                                                                                                                                                                                                                                                                                                                                                                                                                                                                                                                                                                                                                                                                                                                                                                                                                                                                                                                                                                                                                                                                                                                                                                                                                                                                                                                                                                                                                                                                                                                                                                                                                                                                                                                                                                                                                                                                                                                                                                                                                                                             | Southwest corner of 1305                            |
| ' '    | Cartriage case Tromady WATO 3.30                                                                                                                                                                                                                                                                                                                                                                                                                                                                                                                                                                                                                                                                                                                                                                                                                                                                                                                                                                                                                                                                                                                                                                                                                                                                                                                                                                                                                                                                                                                                                                                                                                                                                                                                                                                                                                                                                                                                                                                                                                                                                               | Yellowstone, in flower bed                          |
| 12     | Cartridge case - Hornady NATO 5.56                                                                                                                                                                                                                                                                                                                                                                                                                                                                                                                                                                                                                                                                                                                                                                                                                                                                                                                                                                                                                                                                                                                                                                                                                                                                                                                                                                                                                                                                                                                                                                                                                                                                                                                                                                                                                                                                                                                                                                                                                                                                                             | Southwest corner of 1305                            |
|        | cartrage case Tromacy Will 5.50                                                                                                                                                                                                                                                                                                                                                                                                                                                                                                                                                                                                                                                                                                                                                                                                                                                                                                                                                                                                                                                                                                                                                                                                                                                                                                                                                                                                                                                                                                                                                                                                                                                                                                                                                                                                                                                                                                                                                                                                                                                                                                | Yellowstone, in flower bed                          |
| 13     | Cartridge case - Hornady NATO 5.56                                                                                                                                                                                                                                                                                                                                                                                                                                                                                                                                                                                                                                                                                                                                                                                                                                                                                                                                                                                                                                                                                                                                                                                                                                                                                                                                                                                                                                                                                                                                                                                                                                                                                                                                                                                                                                                                                                                                                                                                                                                                                             | Southwest corner of 1305                            |
|        |                                                                                                                                                                                                                                                                                                                                                                                                                                                                                                                                                                                                                                                                                                                                                                                                                                                                                                                                                                                                                                                                                                                                                                                                                                                                                                                                                                                                                                                                                                                                                                                                                                                                                                                                                                                                                                                                                                                                                                                                                                                                                                                                | Yellowstone, in flower bed                          |
| 14     | Cartridge case - Hornady NATO 5.56                                                                                                                                                                                                                                                                                                                                                                                                                                                                                                                                                                                                                                                                                                                                                                                                                                                                                                                                                                                                                                                                                                                                                                                                                                                                                                                                                                                                                                                                                                                                                                                                                                                                                                                                                                                                                                                                                                                                                                                                                                                                                             | Southwest corner of 1305                            |
|        | 3,                                                                                                                                                                                                                                                                                                                                                                                                                                                                                                                                                                                                                                                                                                                                                                                                                                                                                                                                                                                                                                                                                                                                                                                                                                                                                                                                                                                                                                                                                                                                                                                                                                                                                                                                                                                                                                                                                                                                                                                                                                                                                                                             | Yellowstone, in flower bed                          |
| 15     | Cartridge case - Hornady NATO 5.56                                                                                                                                                                                                                                                                                                                                                                                                                                                                                                                                                                                                                                                                                                                                                                                                                                                                                                                                                                                                                                                                                                                                                                                                                                                                                                                                                                                                                                                                                                                                                                                                                                                                                                                                                                                                                                                                                                                                                                                                                                                                                             | Southwest corner of 1305                            |
|        | ,                                                                                                                                                                                                                                                                                                                                                                                                                                                                                                                                                                                                                                                                                                                                                                                                                                                                                                                                                                                                                                                                                                                                                                                                                                                                                                                                                                                                                                                                                                                                                                                                                                                                                                                                                                                                                                                                                                                                                                                                                                                                                                                              | Yellowstone, in flower bed                          |