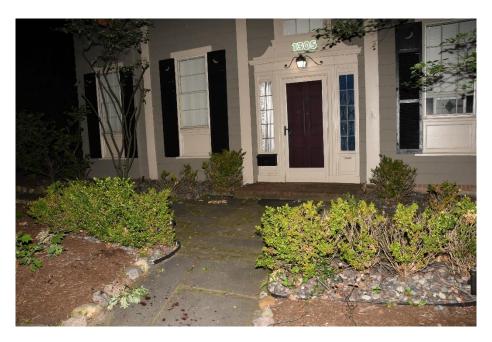

Figure 4, Exterior 1305

Figure 5, Exterior 1305

2024-2614 Officer Involved Critical Incident - 1309 Yellowstone Rd., Cleveland Hts., Ohio 44121

Figure 6, Exterior 1305

On Friday, August 30, 2024, at approximately 0215hrs, SAs Boerner and McClintock learned that a search warrant had been obtained for the property located at 1309 Yellowstone Rd., Cleveland Hts., Ohio 44121. Overall photographs were subsequently obtained of exterior of the residence (Figures 7-12, Overall photographs – 1309 Yellowstone Rd.).

2024-2614 Officer Involved Critical Incident - 1309 Yellowstone Rd., Cleveland Hts., Ohio 44121

Figure 7, Exterior 1309

Figure 8, Exterior 1309

2024-2614 Officer Involved Critical Incident - 1309 Yellowstone Rd., Cleveland Hts., Ohio 44121

Figure 9, Exterior 1309

Figure 10, Exterior 1309

2024-2614 Officer Involved Critical Incident - 1309 Yellowstone Rd., Cleveland Hts., Ohio 44121

Figure 11, Exterior 1309

Figure 12, Exterior 1309

2024-2614 Officer Involved Critical Incident - 1309 Yellowstone Rd., Cleveland Hts., Ohio 44121