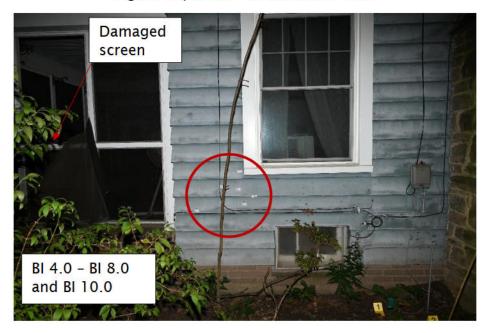

2024-2614 Officer Involved Critical Incident - 1309 Yellowstone Rd., Cleveland Hts., Ohio 44121

Figure 20, Body of Thomas

The exterior/interior of 1309 Yellowstone Rd., Cleveland Hts., Ohio 44121 was examined for suspected ballistic impacts and several suspected ballistic impacts were located, photographed and documented (Table 3, Suspected Ballistic Impacts, Figures 21-27, BI 1.0 - BI 10.0).

| BI# | Location           | General direction of travel | Evidence<br>recovered<br>(Y/N) |
|-----|--------------------|-----------------------------|--------------------------------|
| 1.0 | Front of 1309      | South to North /            | N                              |
|     | Yellowstone        | outside to inside           |                                |
| 2.0 | Front of 1309      | South to North /            | N                              |
|     | Yellowstone        | outside to inside           |                                |
| 3.0 | Front of 1309      | South to North /            | N                              |
|     | Yellowstone        | outside to inside           |                                |
| 4.0 | North side of 1309 | Northwest to                | N                              |
|     | Yellowstone near   | Southeast / outside         |                                |
|     | screened in porch  | to inside                   |                                |