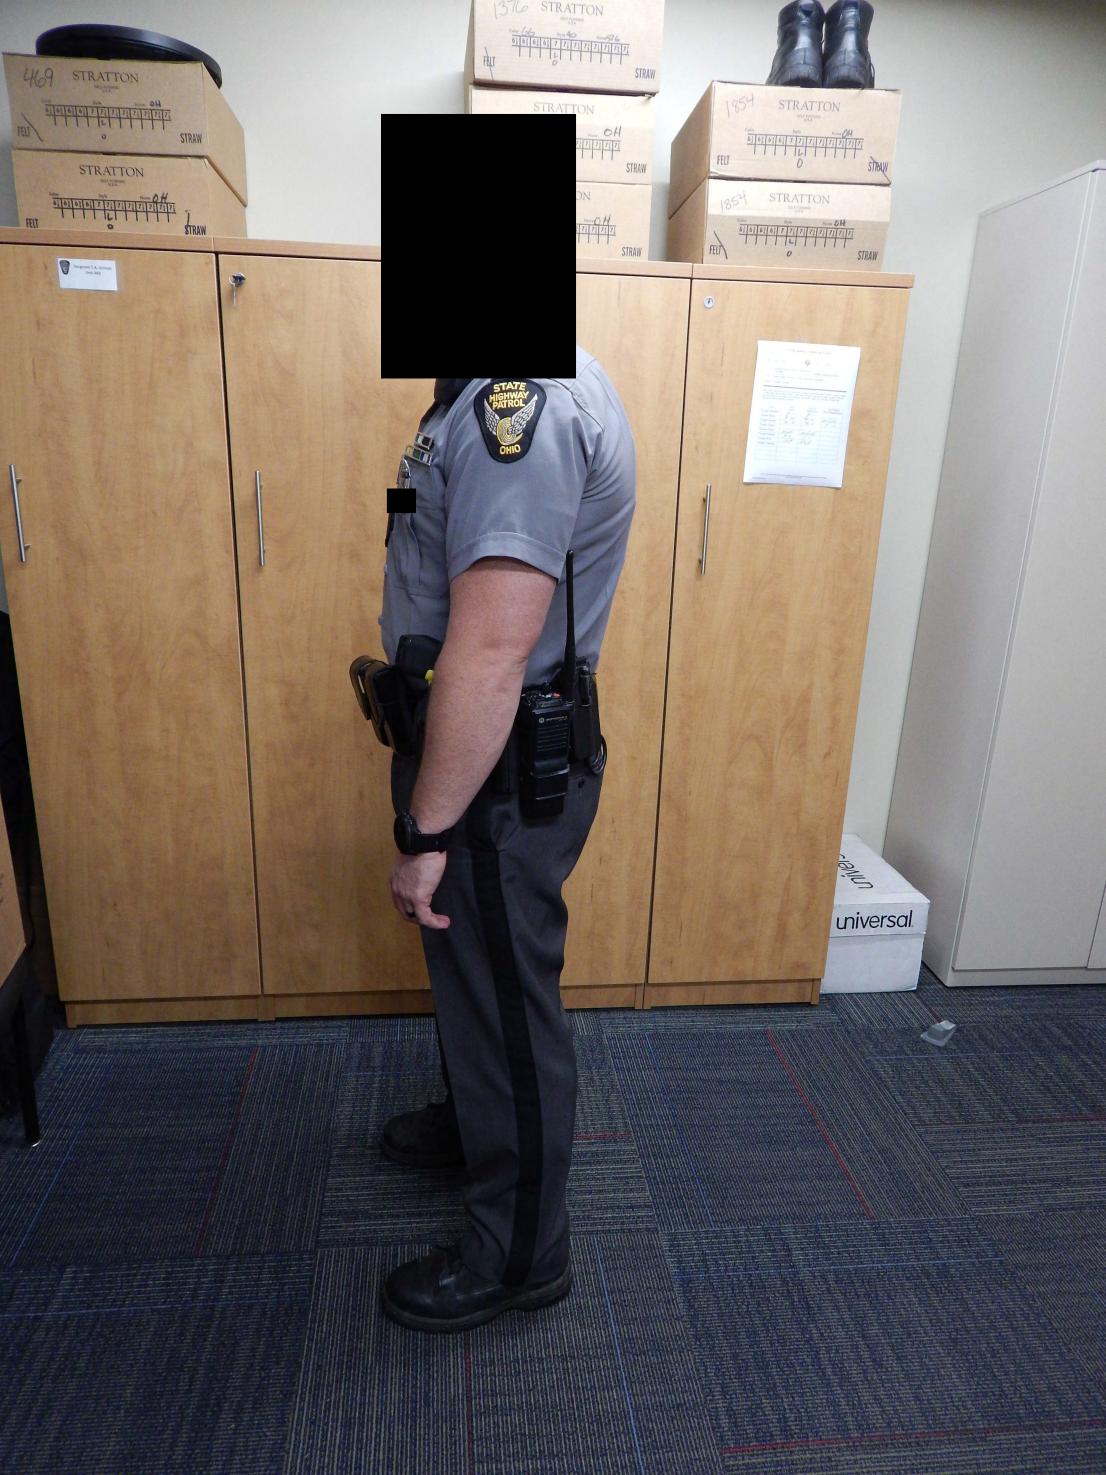

# Ohio Attorney General's Office Bureau of Criminal Investigation

**Investigative Report** 

2023-2639

Officer Involved Critical Incident - 7498 Van Ness Avenue, Hubbard, Ohio 44425, Trumbull County

| 330-335 | Ohio DPS Weapons Training Record for with a pistol, shotgun, and rifle |
|---------|------------------------------------------------------------------------|
|         | on November 7, 2023.                                                   |
| 336-350 | Photos of in uniform, his pistol, and ammunition in magazines.         |