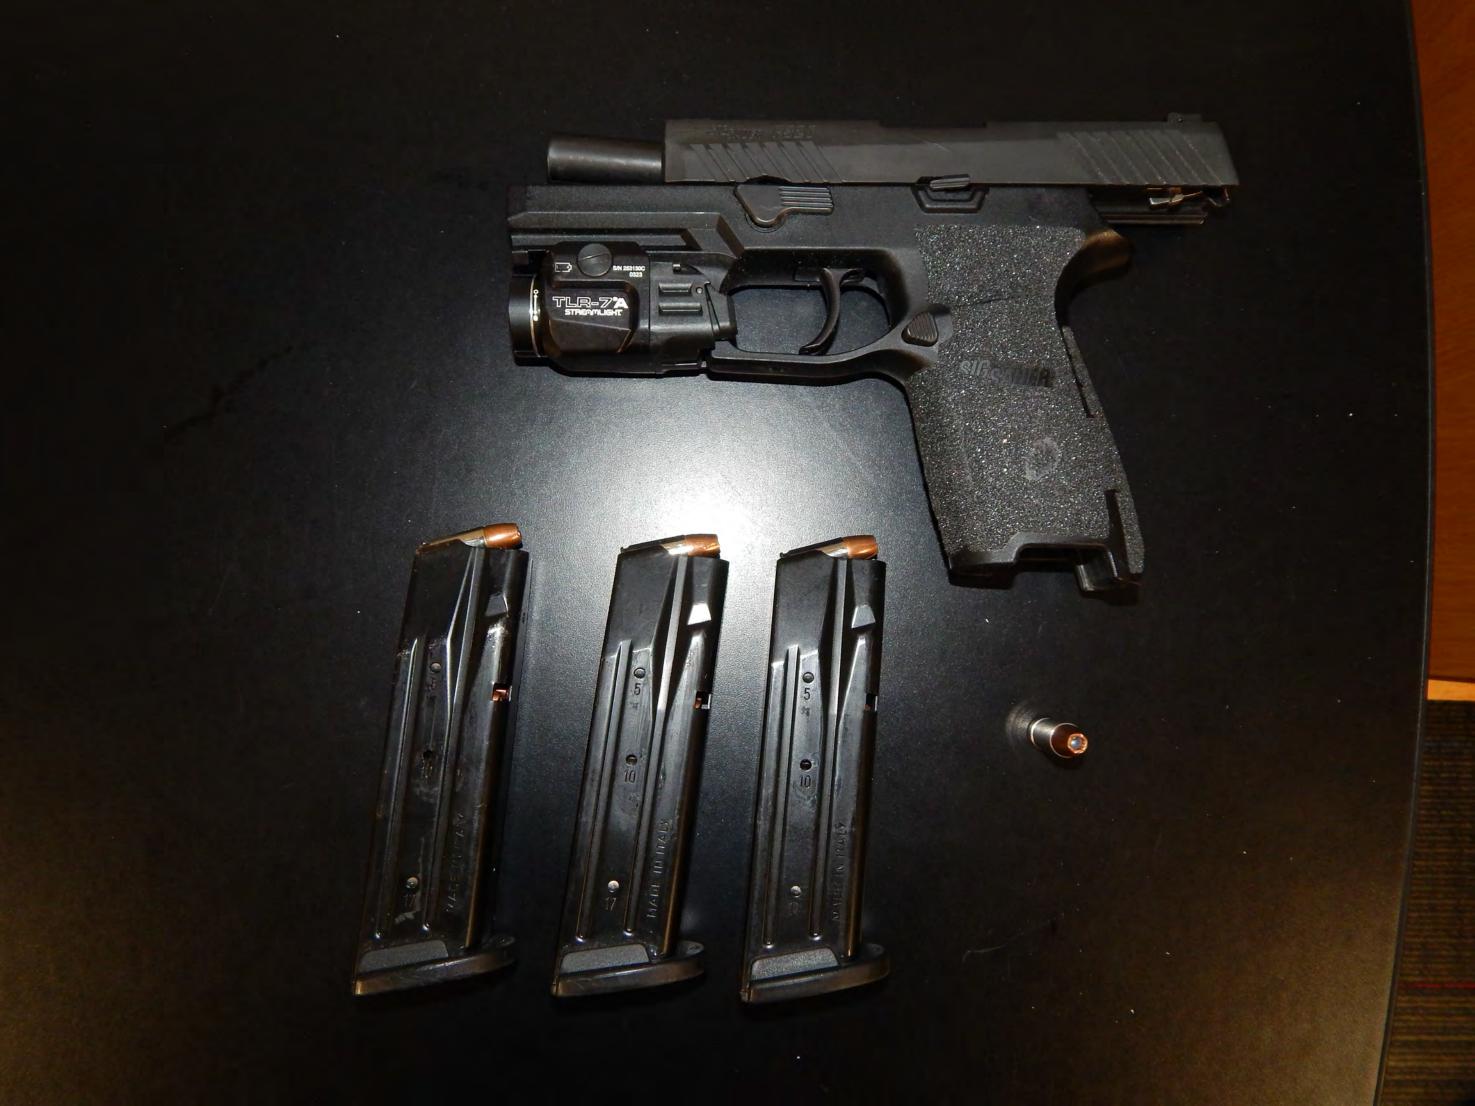

# Ohio Attorney General's Office Bureau of Criminal Investigation

**Investigative Report** 

2023-2639

Officer Involved Critical Incident - 7498 Van Ness Avenue, Hubbard, Ohio 44425, Trumbull County

| 330-335 | Ohio DPS Weapons Training Record for with a pistol, shotgun, and rifle |
|---------|------------------------------------------------------------------------|
|         | on November 7, 2023.                                                   |
| 336-350 | Photos of in uniform, his pistol, and ammunition in magazines.         |