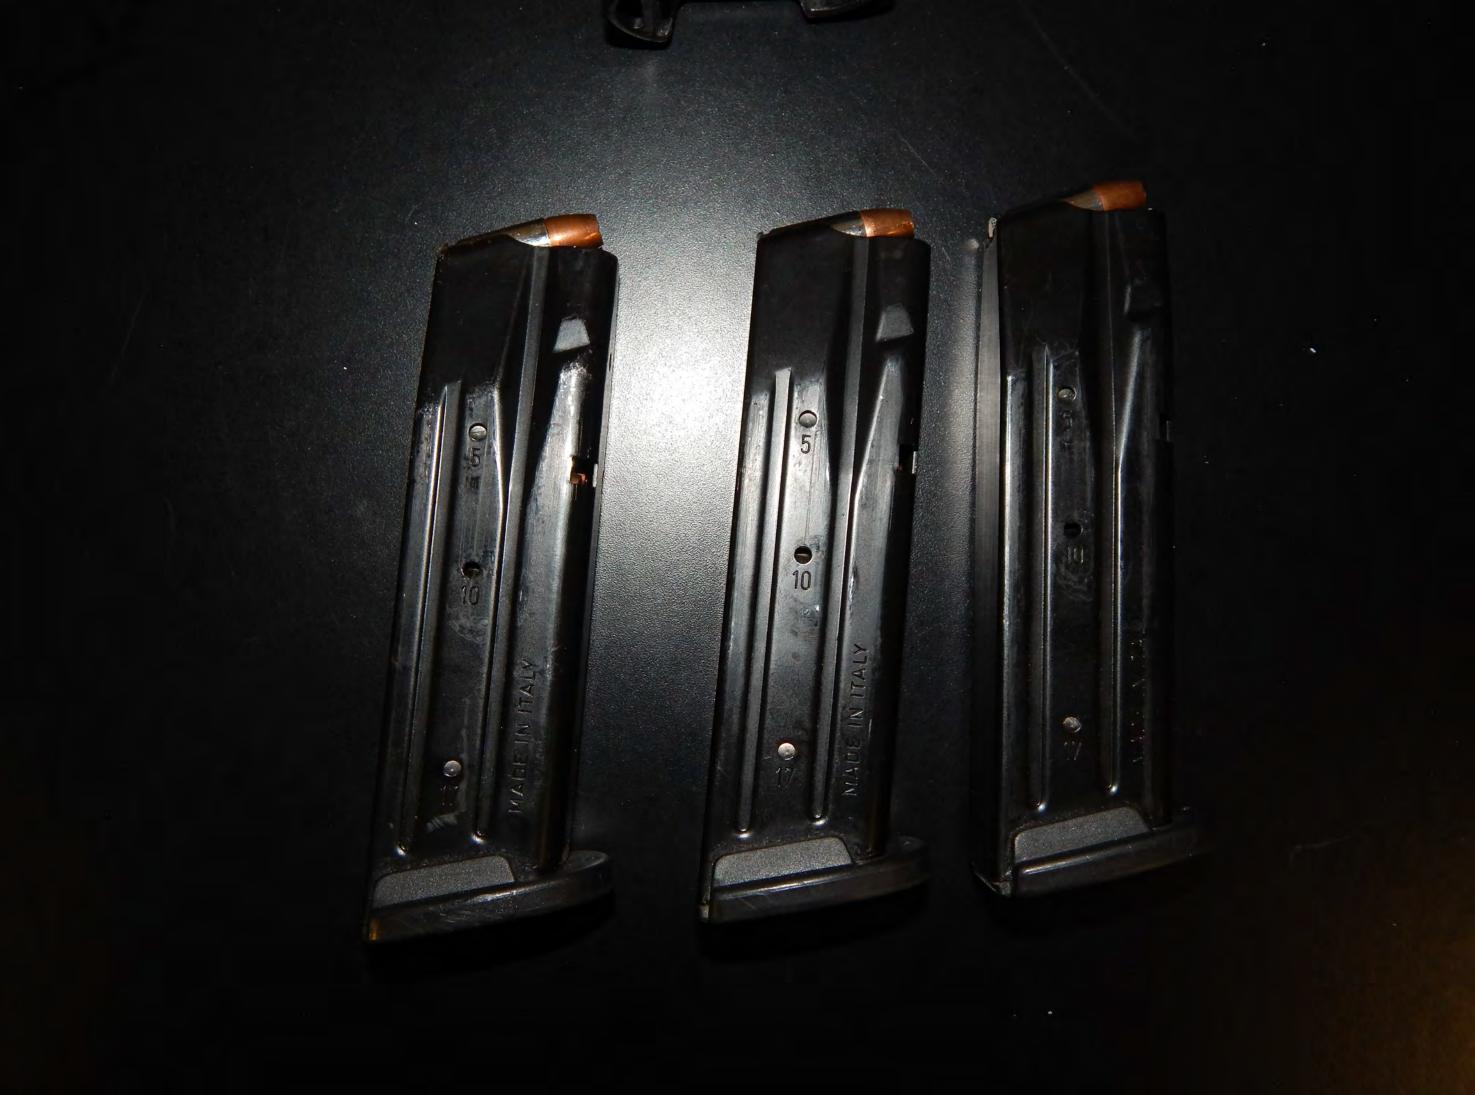

# Ohio Attorney General's Office Bureau of Criminal Investigation

**Investigative Report** 

2023-2639

Officer Involved Critical Incident - 7498 Van Ness Avenue, Hubbard, Ohio 44425, Trumbull County

| 330-335 | Ohio DPS Weapons Training Record for with a pistol, shotgun, and rifle |
|---------|------------------------------------------------------------------------|
|         | on November 7, 2023.                                                   |
| 336-350 | Photos of in uniform, his pistol, and ammunition in magazines.         |