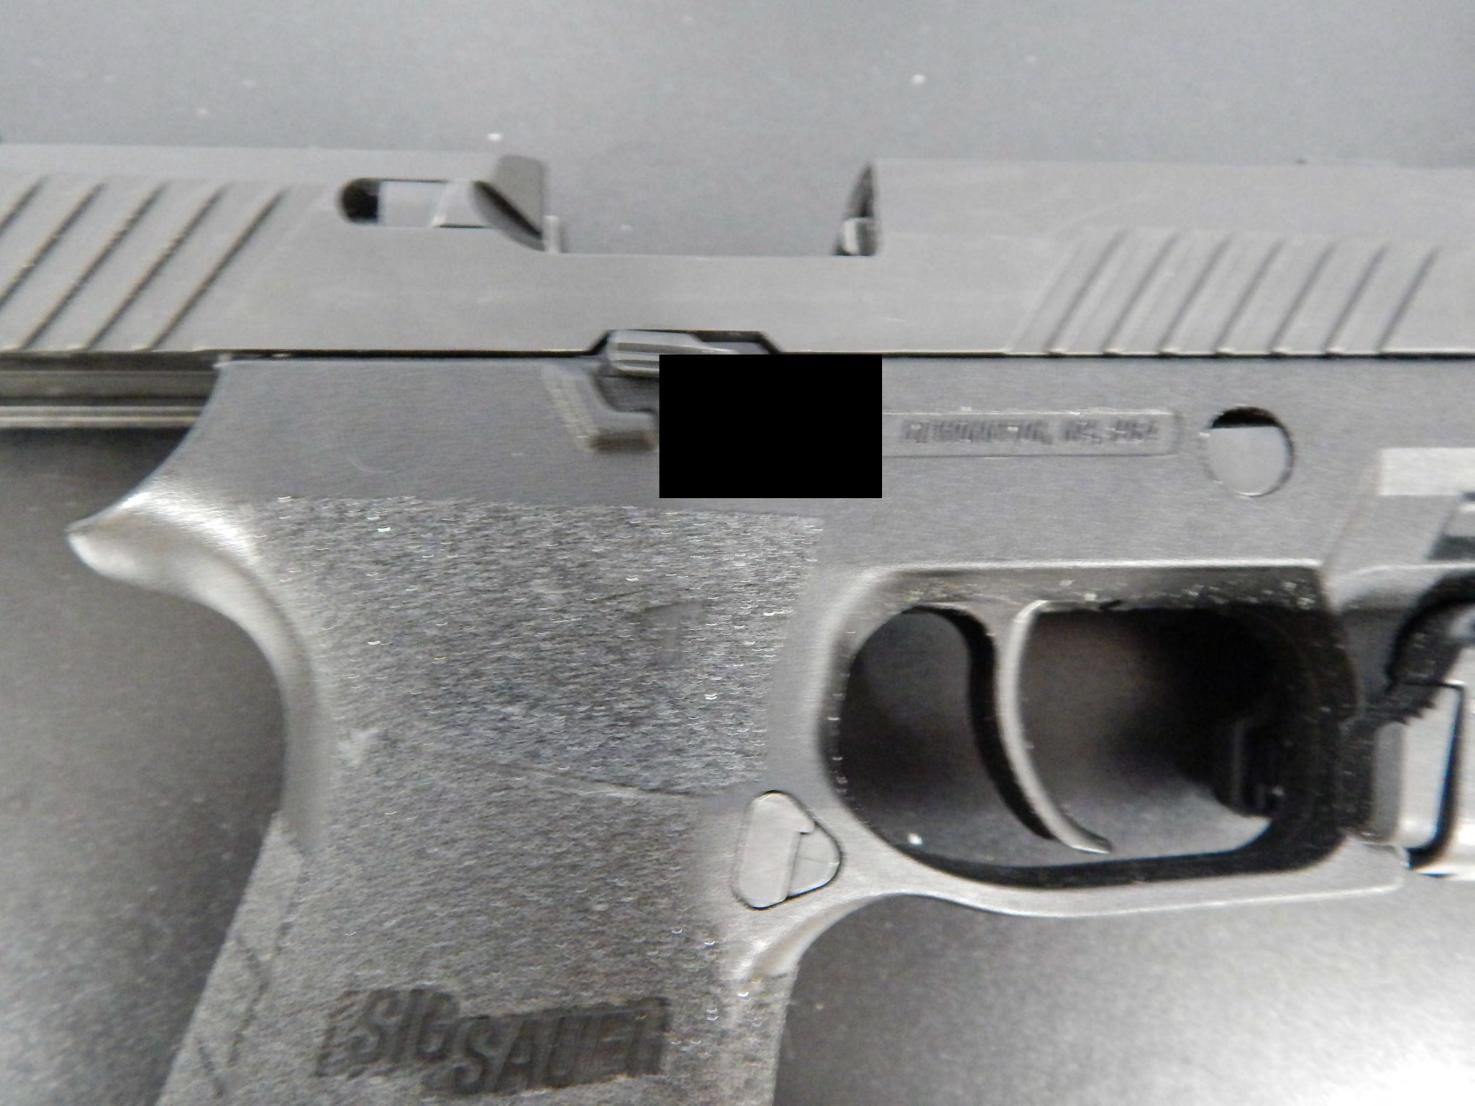

# Ohio Attorney General's Office Bureau of Criminal Investigation

**Investigative Report** 

2023-2639

Officer Involved Critical Incident - 7498 Van Ness Avenue, Hubbard, Ohio 44425, Trumbull County

| 330-335 | Ohio DPS Weapons Training Record for with a pistol, shotgun, and rifle |
|---------|------------------------------------------------------------------------|
|         | on November 7, 2023.                                                   |
| 336-350 | Photos of in uniform, his pistol, and ammunition in magazines.         |