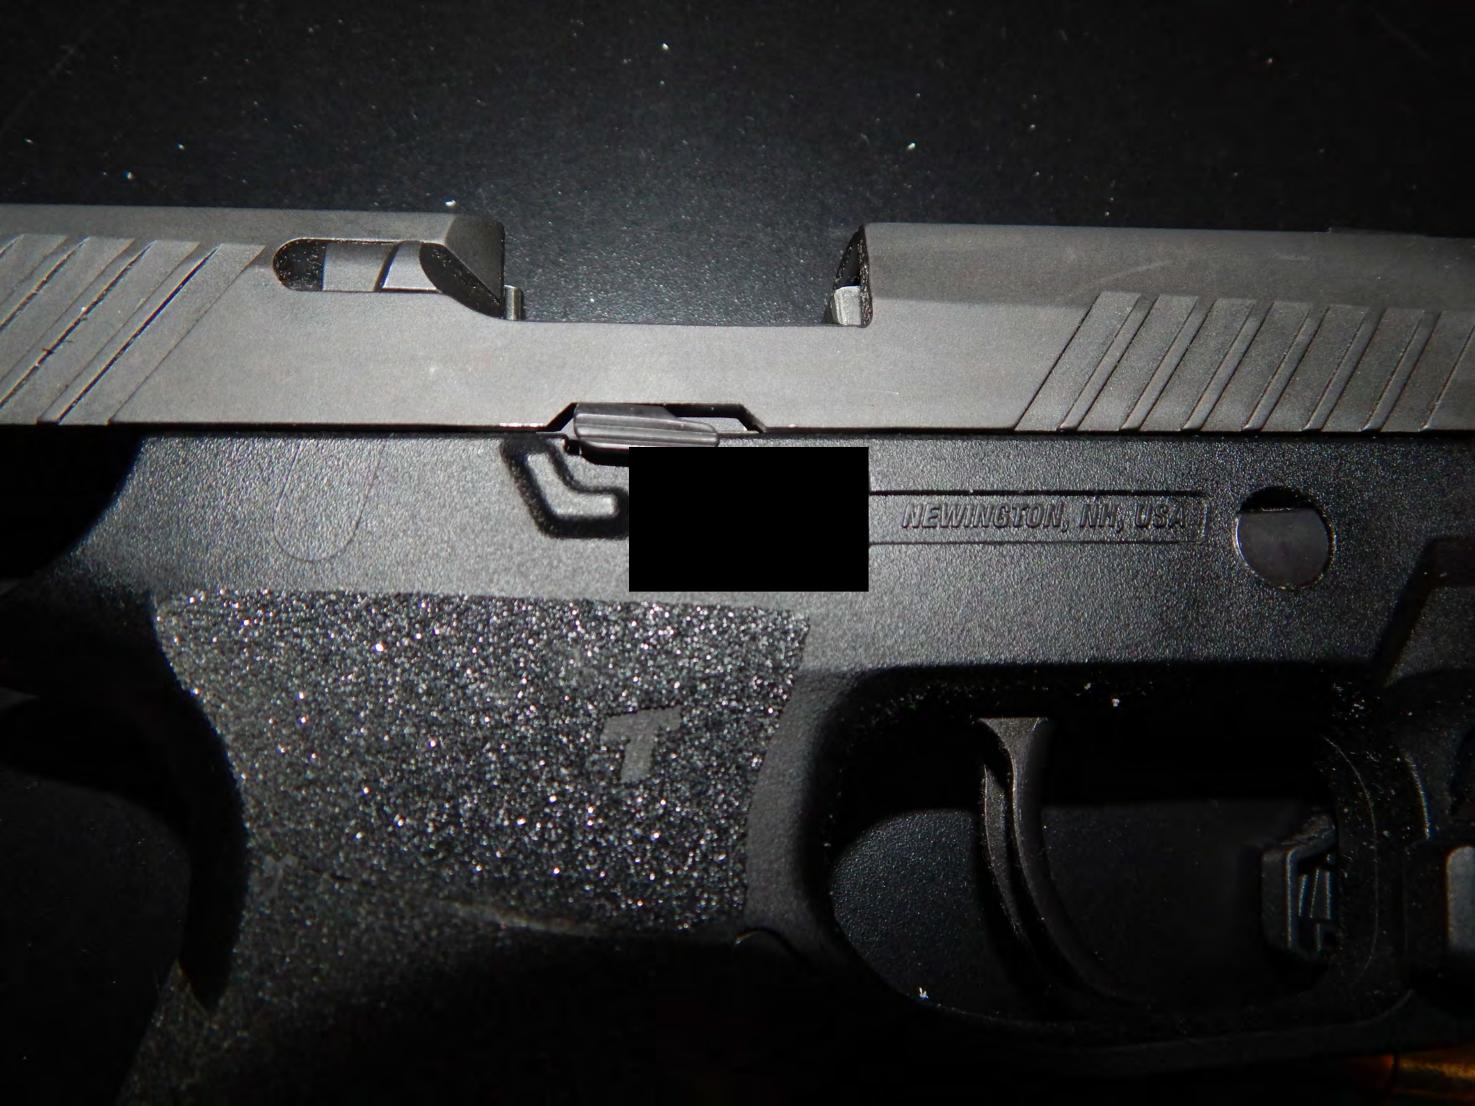

# Ohio Attorney General's Office Bureau of Criminal Investigation

**Investigative Report** 

2023-2639

Officer Involved Critical Incident - 7498 Van Ness Avenue, Hubbard, Ohio 44425, Trumbull County

| 330-335 | Ohio DPS Weapons Training Record for with a pistol, shotgun, and rifle |
|---------|------------------------------------------------------------------------|
|         | on November 7, 2023.                                                   |
| 336-350 | Photos of in uniform, his pistol, and ammunition in magazines.         |