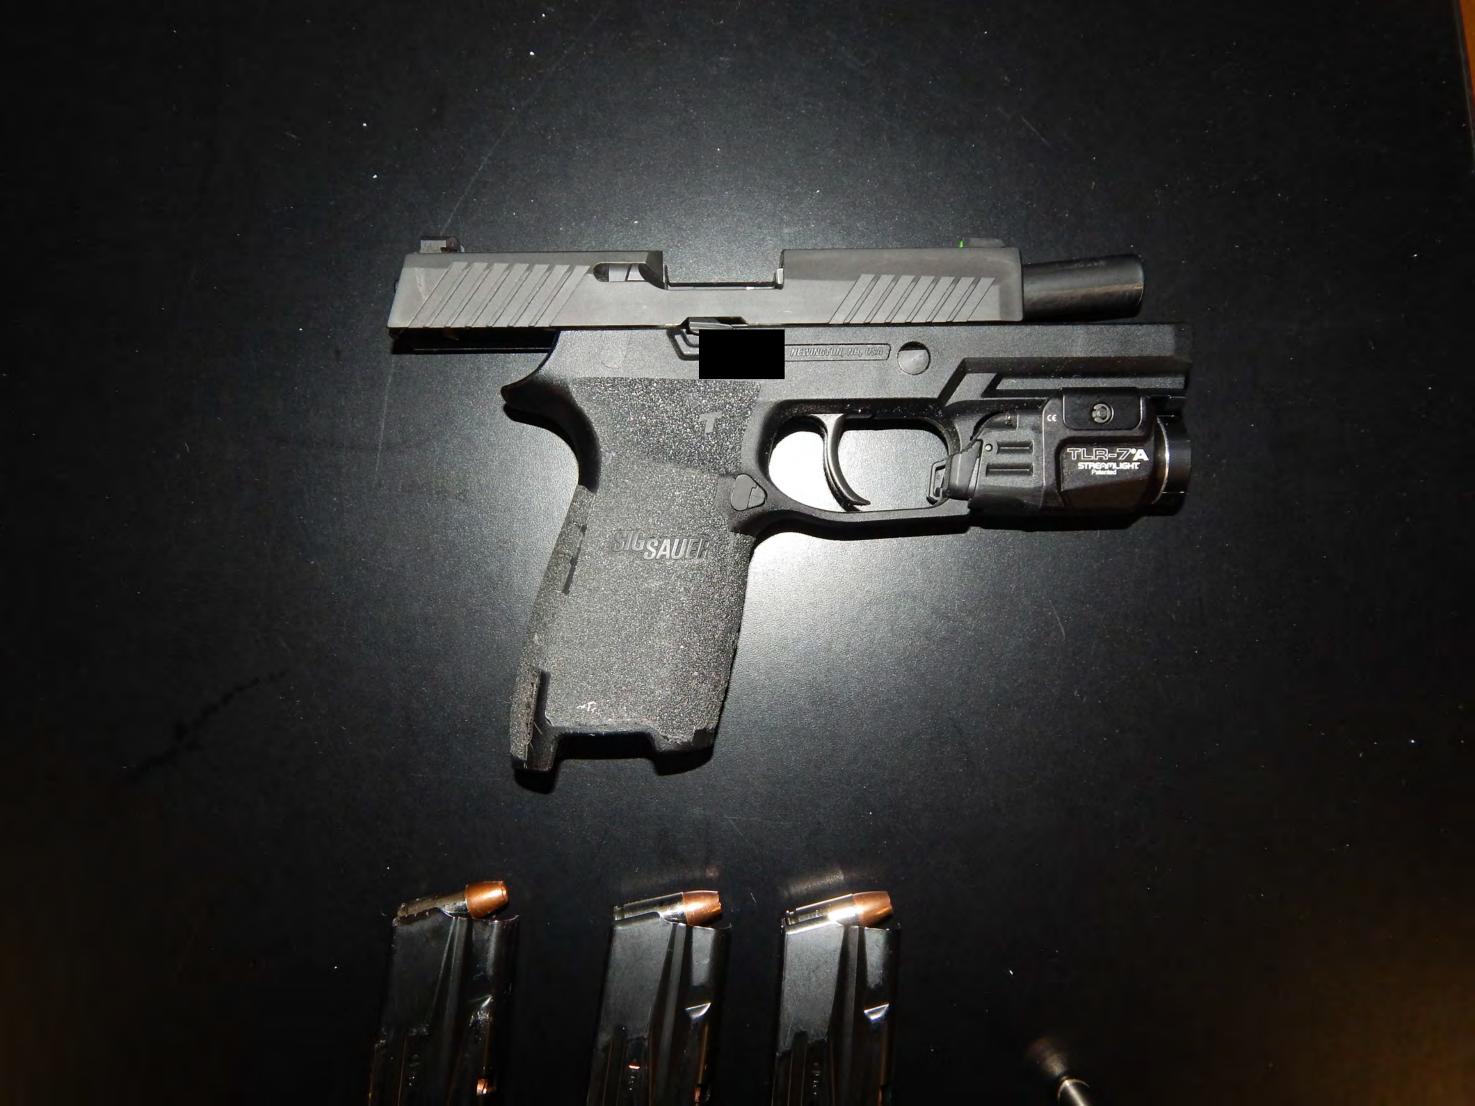

# Ohio Attorney General's Office Bureau of Criminal Investigation

**Investigative Report** 

2023-2639

Officer Involved Critical Incident - 7498 Van Ness Avenue, Hubbard, Ohio 44425, Trumbull County

| 330-335 | Ohio DPS Weapons Training Record for with a pistol, shotgun, and rifle |
|---------|------------------------------------------------------------------------|
|         | on November 7, 2023.                                                   |
| 336-350 | Photos of in uniform, his pistol, and ammunition in magazines.         |