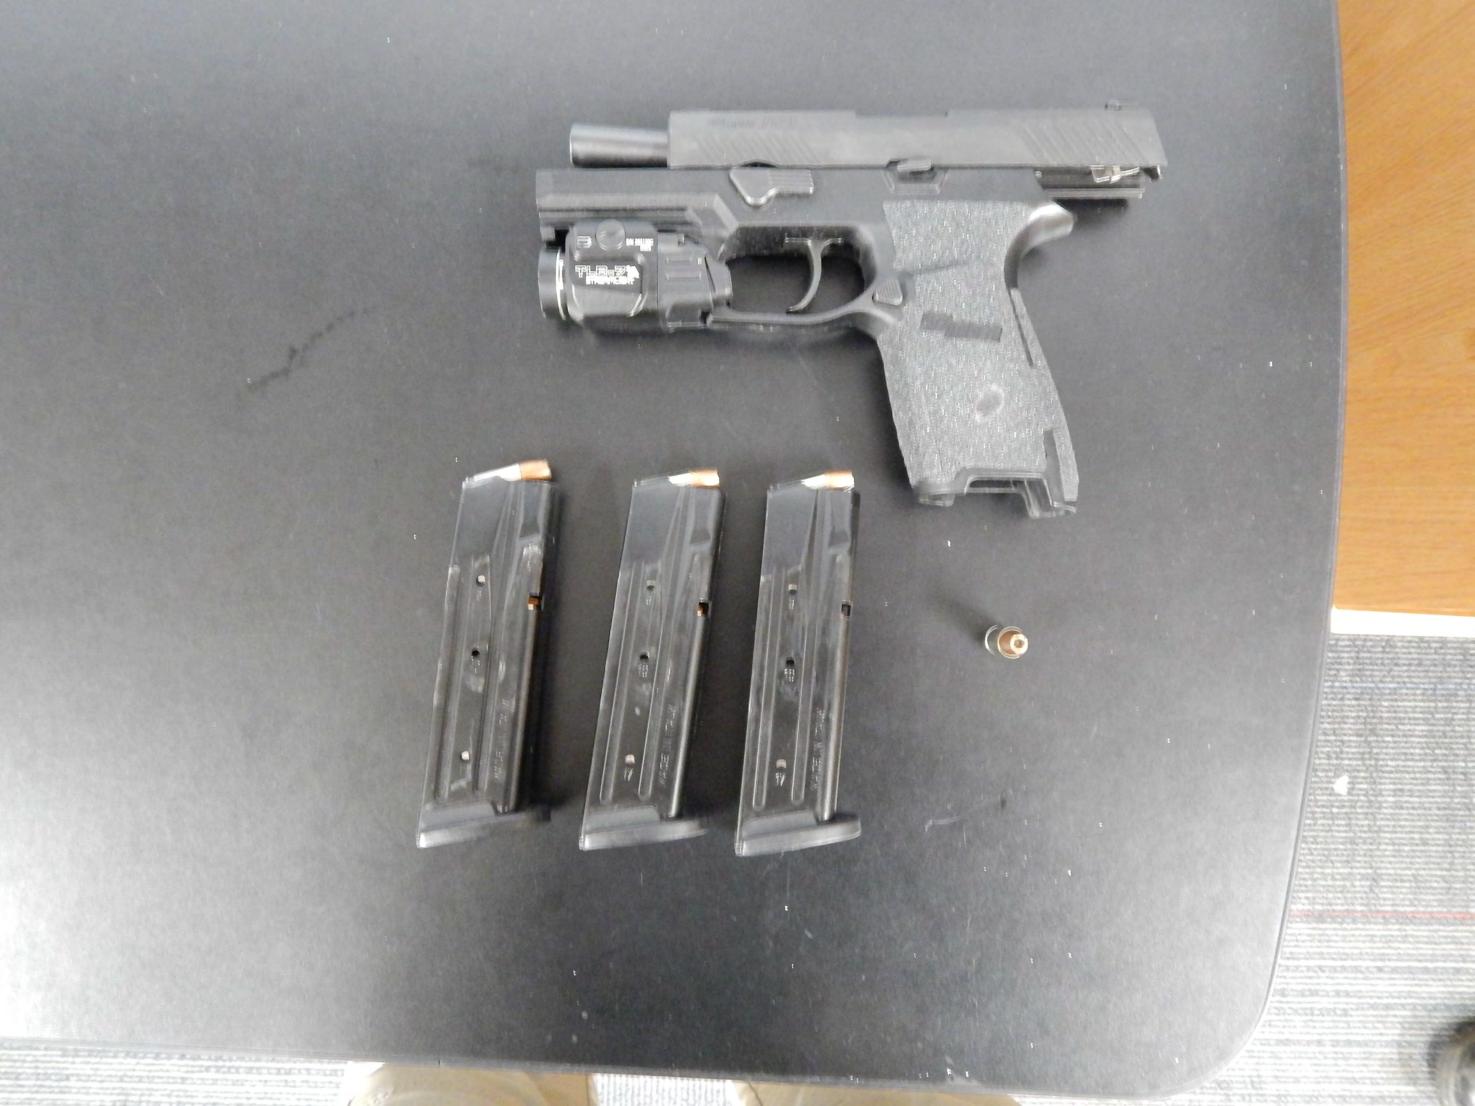

# Ohio Attorney General's Office Bureau of Criminal Investigation

**Investigative Report** 

2023-2639

Officer Involved Critical Incident - 7498 Van Ness Avenue, Hubbard, Ohio 44425, Trumbull County

| 330-335 | Ohio DPS Weapons Training Record for with a pistol, shotgun, and rifle |
|---------|------------------------------------------------------------------------|
|         | on November 7, 2023.                                                   |
| 336-350 | Photos of in uniform, his pistol, and ammunition in magazines.         |