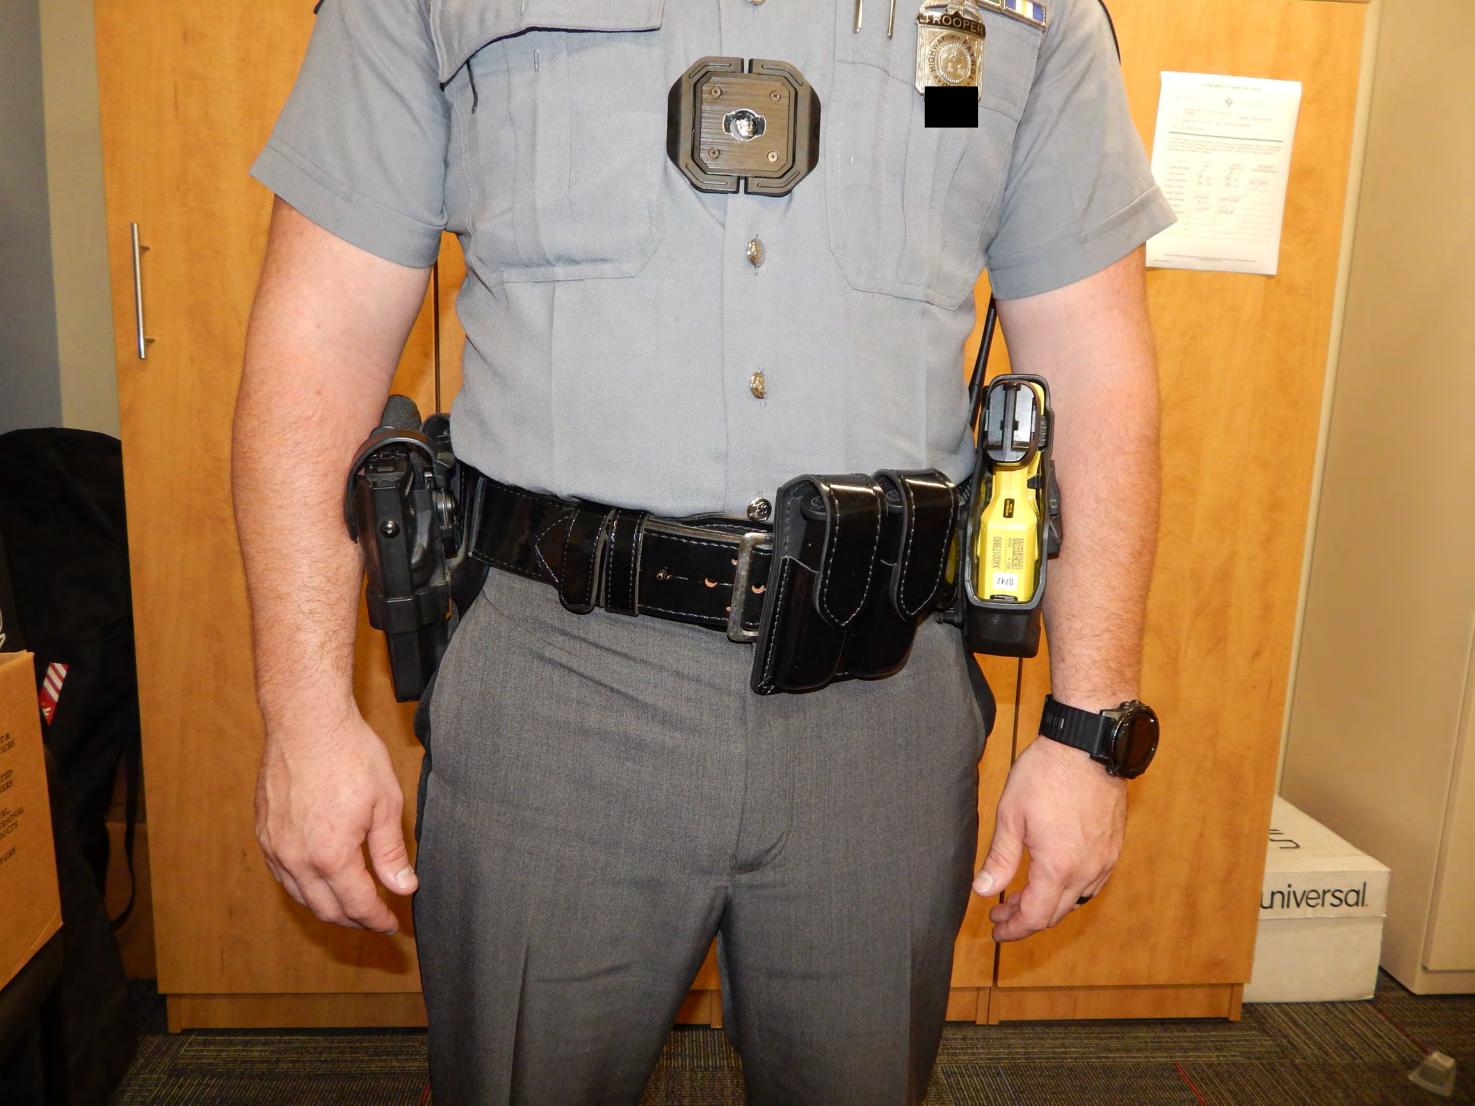

# Ohio Attorney General's Office Bureau of Criminal Investigation

**Investigative Report** 

2023-2639

Officer Involved Critical Incident - 7498 Van Ness Avenue, Hubbard, Ohio 44425, Trumbull County

| 330-335 | Ohio DPS Weapons Training Record for with a pistol, shotgun, and rifle |
|---------|------------------------------------------------------------------------|
|         | on November 7, 2023.                                                   |
| 336-350 | Photos of in uniform, his pistol, and ammunition in magazines.         |