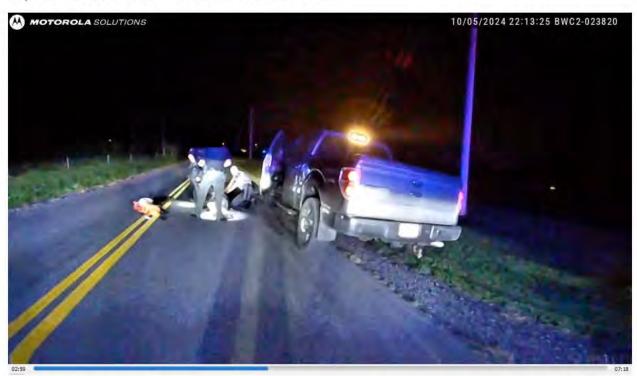

The video begins with Postlethwait driving her cruiser. At 02:23, Postlethwait exited her cruiser. Postlethwait approached the area where officers were providing aid to Septer. See screenshot below taken at 02:59.