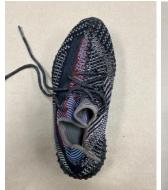

Upon retrieving the items, SA Goudy photographed and examined Thomas' clothing, which included the following: two shoes (Matrix Item #043) with blood stains and a defect on each shoe (Left Shoe - Figure #1, #2, and #3 and Right Shoe - Figure #4 and #5), blue underwear (Matrix Item #051) with blood stains (Figure #6 and #7), blue shorts (Matrix Item #052) with two defects on the back and blood stains (Figure #8 and #9), one sock (Matrix Item 053) with blood stains (Figure #10), and one sock (Matrix Item #054) with blood stains (Figure #11).

(Figure #1)

(Figure #2)

(Figure #3)

(Left Shoe with blood stains and defect on left edge)

2024-2614 Officer Involved Critical Incident - 1309 Yellowstone Road, Cleveland Heights, Ohio 44121

(Figure #4)

(Figure #5)