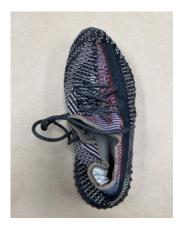

Upon retrieving the items, SA Goudy photographed and examined Thomas' clothing, which included the following: two shoes (Matrix Item #043) with blood stains and a defect on each shoe (Left Shoe - Figure #1, #2, and #3 and Right Shoe - Figure #4 and #5), blue underwear (Matrix Item #051) with blood stains (Figure #6 and #7), blue shorts (Matrix Item #052) with two defects on the back and blood stains (Figure #8 and #9), one sock (Matrix Item 053) with blood stains (Figure #10), and one sock (Matrix Item #054) with blood stains (Figure #11).

(Figure #1)

(Figure #2)

(Figure #3)

(Left Shoe with blood stains and defect on left edge)

2024-2614 Officer Involved Critical Incident - 1309 Yellowstone Road, Cleveland Heights, Ohio 44121

(Figure #4)

(Figure #5)