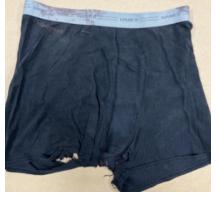

Upon retrieving the items, SA Goudy photographed and examined Thomas' clothing, which included the following: two shoes (Matrix Item #043) with blood stains and a defect on each shoe (Left Shoe - Figure #1, #2, and #3 and Right Shoe - Figure #4 and #5), blue underwear (Matrix Item #051) with blood stains (Figure #6 and #7), blue shorts (Matrix Item #052) with two defects on the back and blood stains (Figure #8 and #9), one sock (Matrix Item 053) with blood stains (Figure #10), and one sock (Matrix Item #054) with blood stains (Figure #11).

(Right Shoe with Blood Stains and Defect)

(Figure #7)

(Blue Underwear with blood stains)

2024-2614 Officer Involved Critical Incident - 1309 Yellowstone Road, Cleveland Heights, Ohio 44121

(Figure #8)

(Figure #9)