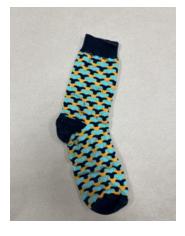

Upon retrieving the items, SA Goudy photographed and examined Thomas' clothing, which included the following: two shoes (Matrix Item #043) with blood stains and a defect on each shoe (Left Shoe - Figure #1, #2, and #3 and Right Shoe - Figure #4 and #5), blue underwear (Matrix Item #051) with blood stains (Figure #6 and #7), blue shorts (Matrix Item #052) with two defects on the back and blood stains (Figure #8 and #9), one sock (Matrix Item 053) with blood stains (Figure #10), and one sock (Matrix Item #054) with blood stains (Figure #11).

(Blue shorts with blood stains and two defects)

(Figure #11)

(Multi-colored socks with bloodstains)

In addition, various samples of Thomas' DNA (Matrix Item #044) were collected along with gunshot residue swabs (Matrix Item #042). In addition, six projectiles (Matrix Items #045 through 050) were removed from various parts of Thomas' body during the autopsy. For further information, please refer to the attached Cuyahoga County Medical Examiner's evidence receipt.