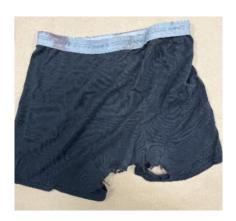

Upon retrieving the items, SA Goudy photographed and examined Thomas' clothing, which included the following: two shoes (Matrix Item #043) with blood stains and a defect on each shoe (Left Shoe - Figure #1, #2, and #3 and Right Shoe - Figure #4 and #5), blue underwear (Matrix Item #051) with blood stains (Figure #6 and #7), blue shorts (Matrix Item #052) with two defects on the back and blood stains (Figure #8 and #9), one sock (Matrix Item 053) with blood stains (Figure #10), and one sock (Matrix Item #054) with blood stains (Figure #11).

(Right Shoe with Blood Stains and Defect)

(Figure #7)

(Blue Underwear with blood stains)

2024-2614 Officer Involved Critical Incident - 1309 Yellowstone Road, Cleveland Heights, Ohio 44121

(Figure #8)

(Figure #9)