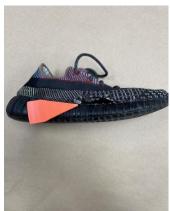

Upon retrieving the items, SA Goudy photographed and examined Thomas' clothing, which included the following: two shoes (Matrix Item #043) with blood stains and a defect on each shoe (Left Shoe - Figure #1, #2, and #3 and Right Shoe - Figure #4 and #5), blue underwear (Matrix Item #051) with blood stains (Figure #6 and #7), blue shorts (Matrix Item #052) with two defects on the back and blood stains (Figure #8 and #9), one sock (Matrix Item 053) with blood stains (Figure #10), and one sock (Matrix Item #054) with blood stains (Figure #11).

(Figure #1)

(Figure #2)

(Figure #3)

(Left Shoe with blood stains and defect on left edge)

2024-2614 Officer Involved Critical Incident - 1309 Yellowstone Road, Cleveland Heights, Ohio 44121

(Figure #4)

(Figure #5)