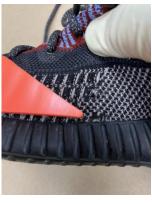

Upon retrieving the items, SA Goudy photographed and examined Thomas' clothing, which included the following: two shoes (Matrix Item #043) with blood stains and a defect on each shoe (Left Shoe - Figure #1, #2, and #3 and Right Shoe - Figure #4 and #5), blue underwear (Matrix Item #051) with blood stains (Figure #6 and #7), blue shorts (Matrix Item #052) with two defects on the back and blood stains (Figure #8 and #9), one sock (Matrix Item 053) with blood stains (Figure #10), and one sock (Matrix Item #054) with blood stains (Figure #11).

(Figure #1)

(Figure #2)

(Figure #3)

(Left Shoe with blood stains and defect on left edge)

2024-2614 Officer Involved Critical Incident - 1309 Yellowstone Road, Cleveland Heights, Ohio 44121

(Figure #4)

(Figure #5)