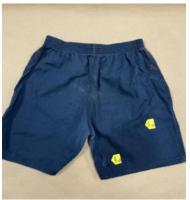

Upon retrieving the items, SA Goudy photographed and examined Thomas' clothing, which included the following: two shoes (Matrix Item #043) with blood stains and a defect on each shoe (Left Shoe - Figure #1, #2, and #3 and Right Shoe - Figure #4 and #5), blue underwear (Matrix Item #051) with blood stains (Figure #6 and #7), blue shorts (Matrix Item #052) with two defects on the back and blood stains (Figure #8 and #9), one sock (Matrix Item 053) with blood stains (Figure #10), and one sock (Matrix Item #054) with blood stains (Figure #11).

(Blue shorts with blood stains and two defects)

(Figure #11)

(Multi-colored socks with bloodstains)

In addition, various samples of Thomas' DNA (Matrix Item #044) were collected along with gunshot residue swabs (Matrix Item #042). In addition, six projectiles (Matrix Items #045 through 050) were removed from various parts of Thomas' body during the autopsy. For further information, please refer to the attached Cuyahoga County Medical Examiner's evidence receipt.