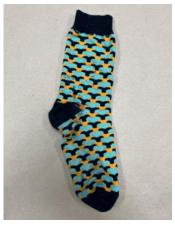

Upon retrieving the items, SA Goudy photographed and examined Thomas' clothing, which included the following: two shoes (Matrix Item #043) with blood stains and a defect on each shoe (Left Shoe - Figure #1, #2, and #3 and Right Shoe - Figure #4 and #5), blue underwear (Matrix Item #051) with blood stains (Figure #6 and #7), blue shorts (Matrix Item #052) with two defects on the back and blood stains (Figure #8 and #9), one sock (Matrix Item 053) with blood stains (Figure #10), and one sock (Matrix Item #054) with blood stains (Figure #11).

(Blue shorts with blood stains and two defects)

(Figure #11)

(Multi-colored socks with bloodstains)

In addition, various samples of Thomas' DNA (Matrix Item #044) were collected along with gunshot residue swabs (Matrix Item #042). In addition, six projectiles (Matrix Items #045 through 050) were removed from various parts of Thomas' body during the autopsy. For further information, please refer to the attached Cuyahoga County Medical Examiner's evidence receipt.