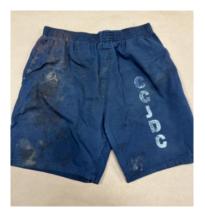

Upon retrieving the items, SA Goudy photographed and examined Thomas' clothing, which included the following: two shoes (Matrix Item #043) with blood stains and a defect on each shoe (Left Shoe - Figure #1, #2, and #3 and Right Shoe - Figure #4 and #5), blue underwear (Matrix Item #051) with blood stains (Figure #6 and #7), blue shorts (Matrix Item #052) with two defects on the back and blood stains (Figure #8 and #9), one sock (Matrix Item 053) with blood stains (Figure #10), and one sock (Matrix Item #054) with blood stains (Figure #11).

(Blue shorts with blood stains and two defects)

(Figure #11)

(Multi-colored socks with bloodstains)

In addition, various samples of Thomas' DNA (Matrix Item #044) were collected along with gunshot residue swabs (Matrix Item #042). In addition, six projectiles (Matrix Items #045 through 050) were removed from various parts of Thomas' body during the autopsy. For further information, please refer to the attached Cuyahoga County Medical Examiner's evidence receipt.