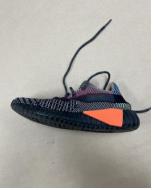

Upon retrieving the items, SA Goudy photographed and examined Thomas' clothing, which included the following: two shoes (Matrix Item #043) with blood stains and a defect on each shoe (Left Shoe - Figure #1, #2, and #3 and Right Shoe - Figure #4 and #5), blue underwear (Matrix Item #051) with blood stains (Figure #6 and #7), blue shorts (Matrix Item #052) with two defects on the back and blood stains (Figure #8 and #9), one sock (Matrix Item 053) with blood stains (Figure #10), and one sock (Matrix Item #054) with blood stains (Figure #11).

(Figure #1)

(Figure #2)

(Figure #3)

(Left Shoe with blood stains and defect on left edge)

2024-2614 Officer Involved Critical Incident - 1309 Yellowstone Road, Cleveland Heights, Ohio 44121

(Figure #4)

(Figure #5)

(Right Shoe with Blood Stains and Defect)

(Figure #7)

(Blue Underwear with blood stains)

2024-2614 Officer Involved Critical Incident - 1309 Yellowstone Road, Cleveland Heights, Ohio 44121

(Figure #8)

(Figure #9)