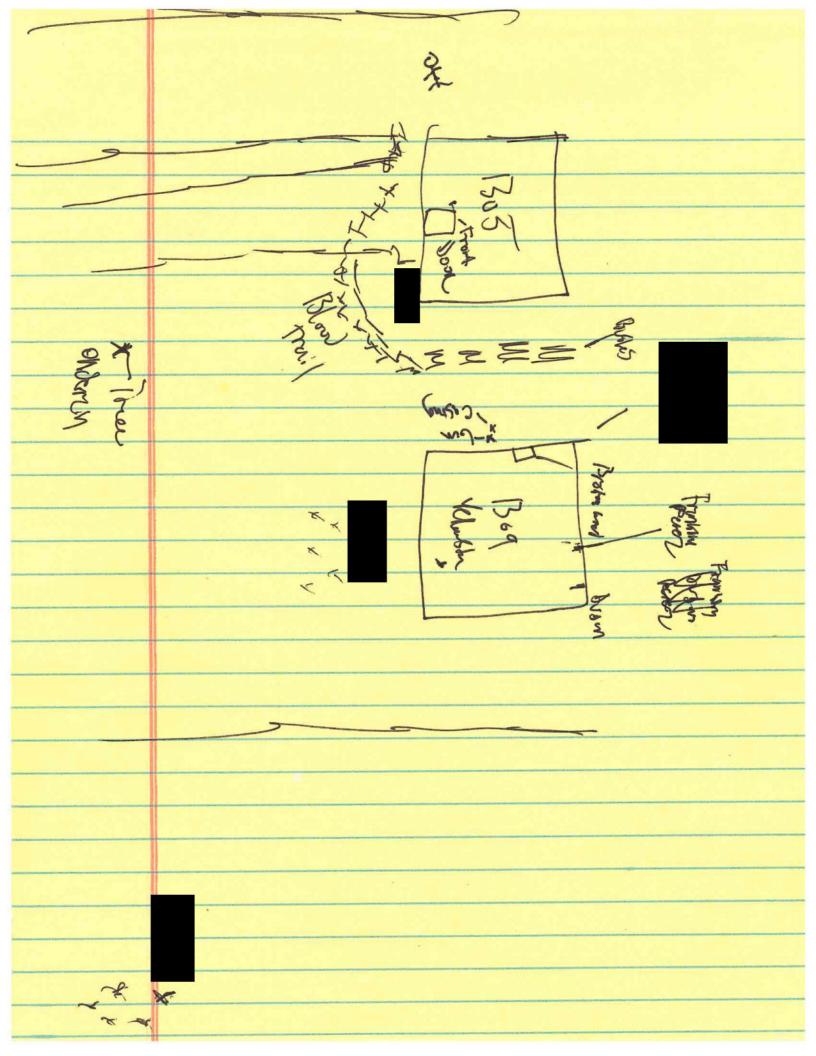

### CHPD Det. Robinson Scene Notes 1 of 2:

This document was a copy of handwritten notes and a rough sketch of the scene made by Detective Robinson.

### CHPD Det. Robinson Scene Notes 2 of 2:

This document was a continuation of the handwritten notes made by Detective Robinson.