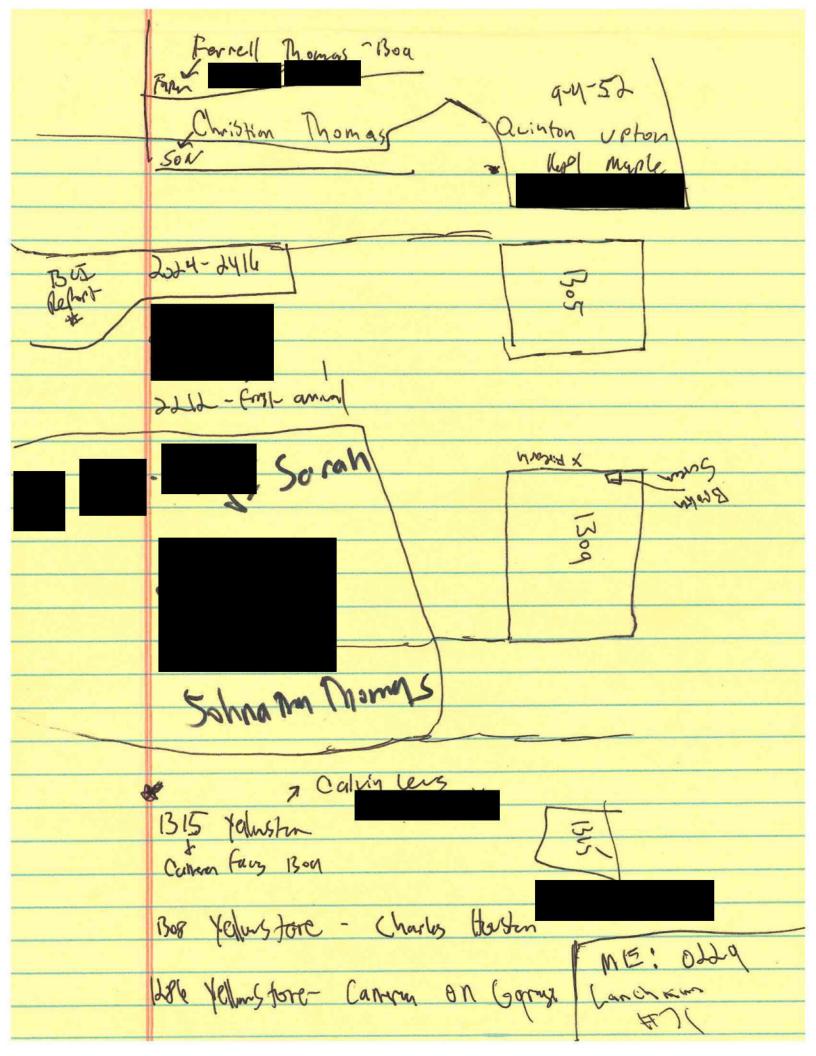

### CHPD Det. Robinson Scene Notes 1 of 2:

This document was a copy of handwritten notes and a rough sketch of the scene made by Detective Robinson.

### CHPD Det. Robinson Scene Notes 2 of 2:

This document was a continuation of the handwritten notes made by Detective Robinson.