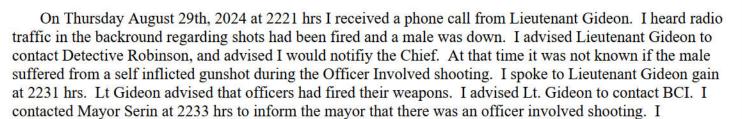

### The document noted:

- Actions taken by Captain Young relative to this investigation including:
  - Notifying the mayor of the incident
  - Notifying the police chief of the incident
  - Confirming the involved officers were removed from the scene and separated at the police station to await BCI agents' arrival
  - o Noting the scene was secured prior to BCI agents' arrival.