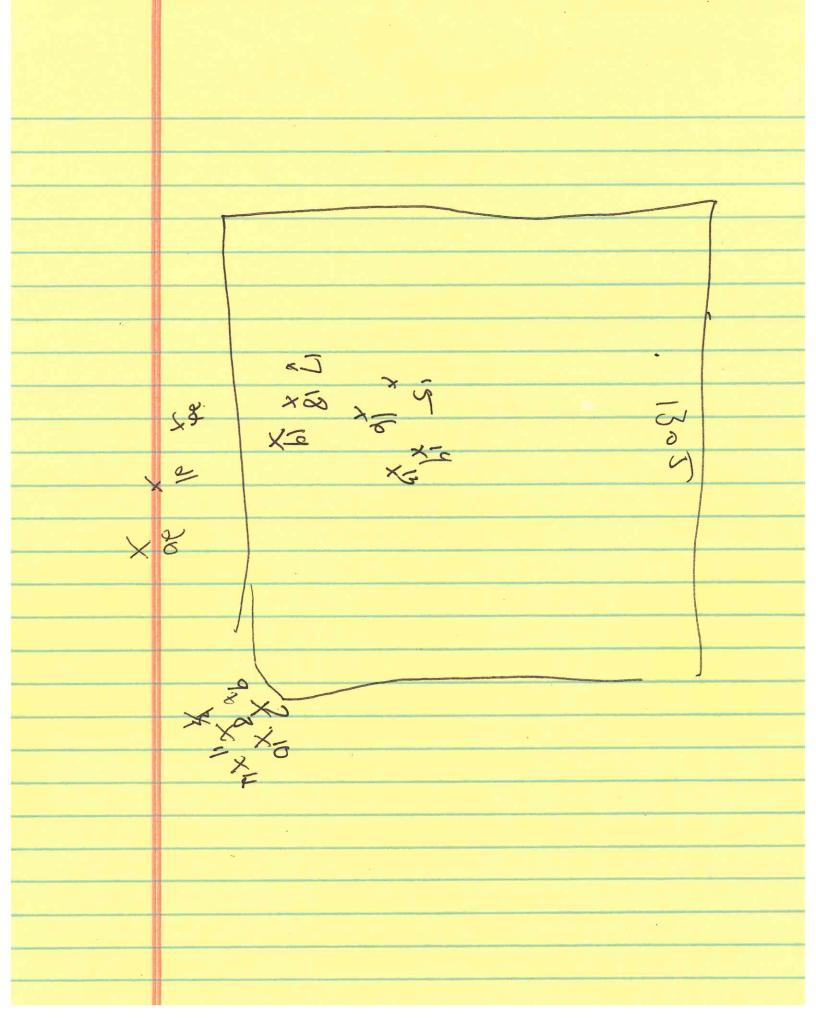

### CHPD Det. Robinson Scene Notes 1 of 2:

This document was a copy of handwritten notes and a rough sketch of the scene made by Detective Robinson.

### CHPD Det. Robinson Scene Notes 2 of 2:

This document was a continuation of the handwritten notes made by Detective Robinson.