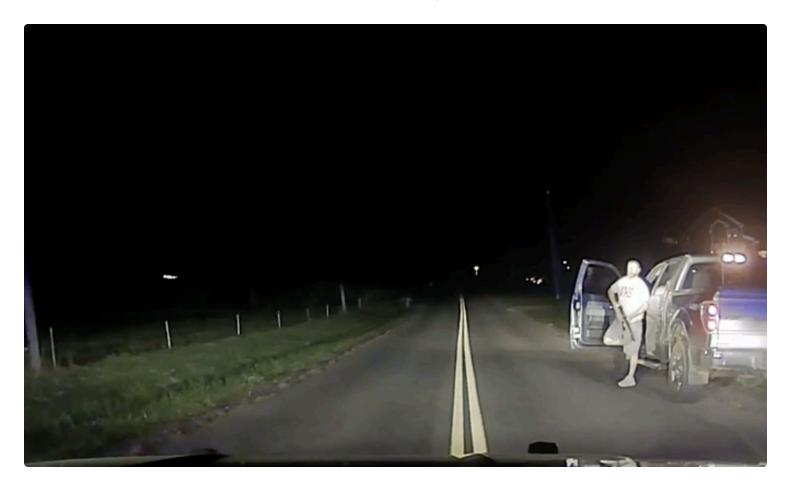

2024-3052 Officer Involved Critical Incident - David Michael Septer,

Deputies shot at the person, who died at the scene. The sheriff's office said officers and EMS attempted life-saving measures."

ABC News 5 Cleveland published a similar story on October 6, 2024, at 0831 hours that was updated on October 7, 2024, at 1847 hours. This news story included a video clip purportedly taken from a deputy's dash-camera that appeared to show Septer exit his truck and point an object consistent with a rifle in the direction of the deputies. This news article was saved as a PDF and attached to this report. The news article can be found at the following link:

In this still image taken from a deputy's body cam, the man can be seen holding a long gun. Moments later, he raises it up, and he is shot by police. Authorities said the two officers involved have been on the force for three years.

Wadsworth PD
A still image from police bodycam, seconds before police shot the man

The bodycam shared with News 5 by the sheriff stops as the shots are fired.

Septer was pronounced dead on the scene after life-saving measures were attempted by law enforcement and EMS, authorities said.

At 10:08 p.m., Septer's vehicle was located on Silvercreek Road near Madison Trail in Wadsworth Township. Medina County Sheriff's deputies

pulled him over at which point dash cam video showed Septer exit his vehicle and point a loaded rifle at the deputies.

David Septer pulled over by OSP dash cam still photo (Photo: Medina County Sheriff's Office)

Two deputies, both three-year veterans, fired their service weapons. Septer was pronounced dead at the scene despite life saving attempts.