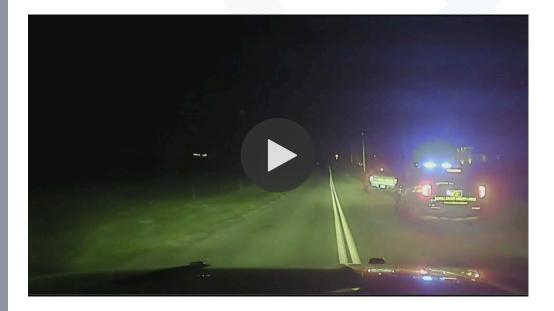

Around 10 p.m., his vehicle was located on Silvercreek Road, which is near the high school, and a traffic stop was initiated, authorities said.

Septer exited the vehicle with what police suspected was a firearm, authorities said. Deputies then fired their weapons.

In this still image taken from a deputy's body cam, the man can be seen holding a long gun. Moments later, he raises it up, and he is shot by police. Authorities said the two officers involved have been on the force for three years.

Wadsworth PD
A still image from police bodycam, seconds before police shot the man

The bodycam shared with News 5 by the sheriff stops as the shots are fired.

Septer was pronounced dead on the scene after life-saving measures were attempted by law enforcement and EMS, authorities said.

At 10:08 p.m., Septer's vehicle was located on Silvercreek Road near Madison Trail in Wadsworth Township. Medina County Sheriff's deputies

pulled him over at which point dash cam video showed Septer exit his vehicle and point a loaded rifle at the deputies.