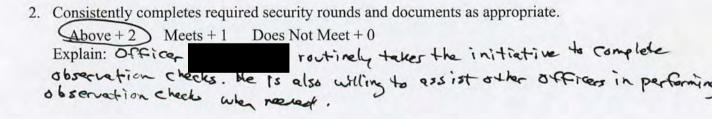

Above + Des Not Meet + 0

Explain:

is quick to identify Any Potential

security issues to supervisors and tellow officers

- 2. Consistently completes required security rounds and documents as appropriate.

  Above + 2 Meets + Does Not Meet + 0

  Explain:
- Takes only appropriate and/or reasonable risks and understands the importance of boundaries between inmates and Correction Officers.
   Above +2 Meets +1 Does Not Meet + 0 Explain:

Any additional comments pertaining to GOAL ONE (1-3):