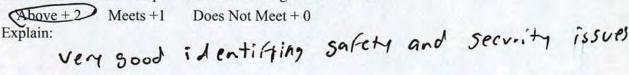

GOAL ONE: Correction Officers will uphold the highest standards of security and safety for staff, facilities, inmates and visitors consistent with the mission of the facility.

 Identifies and addresses safety and security problems in a timely and appropriate manner. Seeks information/advice from the correct sources as appropriate and provides pertinent information to his/her supervisor and relieving shift officers.

Above + Des Not Meet + 0

Explain:

is quick to identify Any Potential

security issues to supervisors and tellow officers

- 2. Consistently completes required security rounds and documents as appropriate.

  Above + 2 Meets + Does Not Meet + 0