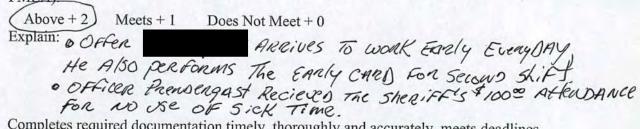

Explain:

8. Arrives on time for his/her shift, is dependable, and has a good attendance record. (Exclude from consideration any leave taken under the Family Medical Leave Act-FMLA).

Above +2 Meets  $+\sqrt{1}$  Does Not Meet +0

Explain:

9. Completes required documentation timely, thoroughly and accurately, meets deadlines and completes special assignments or duties on time.

Above +2 Meets +1

Does Not Meet + 0

Explain:

is Quick To complete Any special