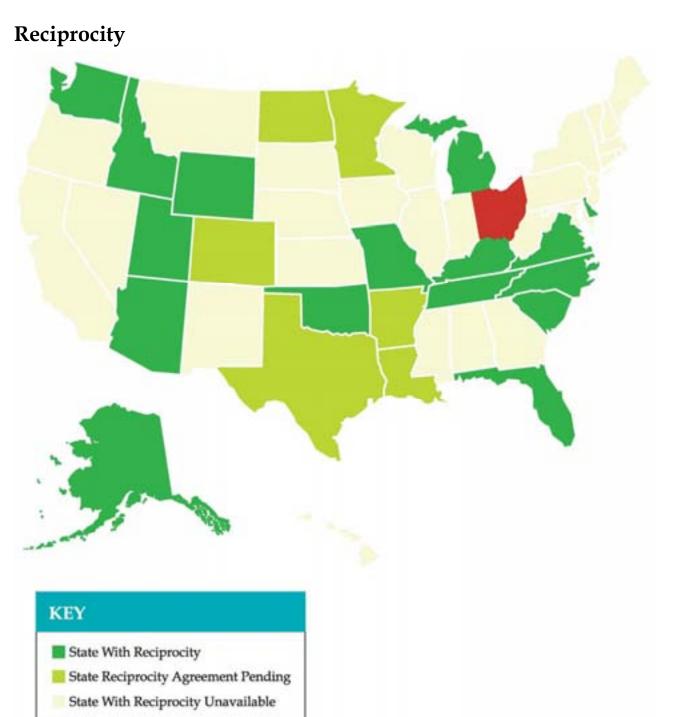

#### **Reciprocal Agreements**

In 2004, Attorney General Jim Petro's Office, as directed by R.C. 109.69, entered into 16 reciprocal agreements with other states, allowing Ohioans to carry concealed handguns in those states. In addition to those states, Petro's office contacted an additional 6 states to begin the process of finalizing reciprocal agreements. The remaining 28 states either do not have concealed handgun laws, have laws that are not "substantially comparable" to Ohio's law, or do not allow for reciprocal agreements. A map indicating the states with which Ohio has reciprocal agreements accompanies this report.