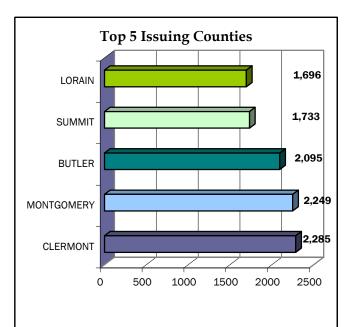

# Concealed Handgun Regular License County Rankings – 2004

| COUNTY     | LICENSES ISSUED |
|------------|-----------------|
|            |                 |
| Montgomery |                 |
|            |                 |
| Summit     |                 |
| Lorain     |                 |
| Geauga     |                 |
| Franklin   |                 |
| Hamilton   |                 |
| Trumbull   |                 |
| Medina     |                 |
| Greene     |                 |
| Madison    |                 |
| Lucas      |                 |
| Fairfield  |                 |
| Lake       |                 |
| Cuyahoga   |                 |
| Clark      |                 |
| Mahoning   |                 |
| Wayne      | 740             |
| Stark      | 723             |
| Delaware   | 718             |
| Portage    |                 |
| Scioto     |                 |
| Columbiana |                 |
| Wood       | 596             |
| Warren     | 556             |
| Preble     |                 |
| Miami      |                 |
| Erie       |                 |
| 0          |                 |
| Holmes     |                 |
| Jefferson  |                 |
| Allen      |                 |
| Belmont    |                 |
|            |                 |
| Lawrence   |                 |
|            |                 |
| Ashland    |                 |
| e          |                 |
| Ottawa     |                 |
|            |                 |
|            |                 |
|            |                 |
| Washington |                 |
|            |                 |