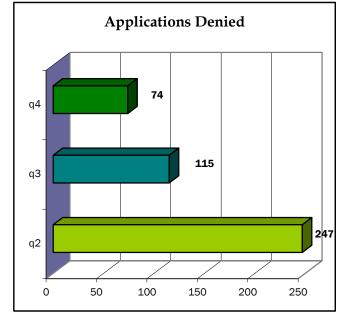

#### **Applications Denied**

The law requires that sheriffs shall deny an application by any person who fails to meet the eligibility criteria specified in R.C. 2923.125 for regular licenses, or R.C. 2923.1213 for temporary emergency licenses. In 2004, sheriffs denied 436 applications for regular licenses and 5 applications for temporary emergency licenses.

### Selected Statistics at a Glance

| 2004 State of Ohio Concealed Handgun Licenses |        |        |        |       |
|-----------------------------------------------|--------|--------|--------|-------|
|                                               | Total  | Q2     | Q3     | Q4    |
| Issued-Regular                                | 45,497 | 26,307 | 12,127 | 7,063 |
| Issued-Temporary                              | 65     | 12     | 30     | 23    |
| Applications Denied (Reg.)                    | 436    | 247    | 115    | 74    |
| Suspended                                     | 78     | 8      | 40     | 30    |
| Revoked                                       | 42     | 10     | 14     | 18    |