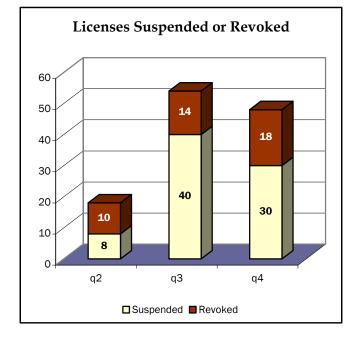

#### Licenses Suspended or Revoked

Under R.C. 2923.128 sheriffs must immediately suspend a concealed handgun license upon notification that the licensee has been arrested or charged with certain offenses, or if the licensee is the subject of a protection order issued by a court. At the end of 2004, 78 licenses had been suspended by Ohio sheriffs under the law. That same section of the Ohio Revised Code also requires sheriffs to revoke the license of any person who no longer meets the eligibility requirements to carry a concealed handgun. In 2004, Ohio sheriffs revoked 42 regular licenses and 4 temporary emergency licenses.

### Selected Statistics at a Glance

| 2004 State of Ohio Concealed Handgun Licenses |        |        |        |       |
|-----------------------------------------------|--------|--------|--------|-------|
|                                               | Total  | Q2     | Q3     | Q4    |
| Issued-Regular                                | 45,497 | 26,307 | 12,127 | 7,063 |
| Issued-Temporary                              | 65     | 12     | 30     | 23    |
| Applications Denied (Reg.)                    | 436    | 247    | 115    | 74    |
| Suspended                                     | 78     | 8      | 40     | 30    |
| Revoked                                       | 42     | 10     | 14     | 18    |