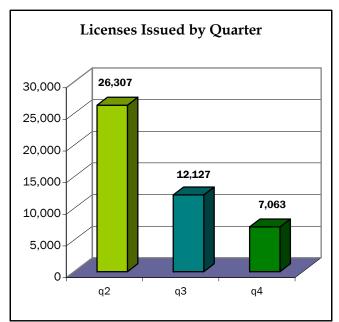

#### **Licenses Issued**

In 2004, Ohio sheriffs issued 45,497 regular licenses to carry concealed weapons. The sheriffs issued 65 temporary emergency licenses, which allow a person who submits evidence of imminent danger to receive a non-renewable 90-day license to carry a concealed handgun.

### Selected Statistics at a Glance

| 2004 State of Ohio Concealed Handgun Licenses |        |        |        |       |
|-----------------------------------------------|--------|--------|--------|-------|
|                                               | Total  | Q2     | Q3     | Q4    |
| Issued-Regular                                | 45,497 | 26,307 | 12,127 | 7,063 |
| Issued-Temporary                              | 65     | 12     | 30     | 23    |
| Applications Denied (Reg.)                    | 436    | 247    | 115    | 74    |
| Suspended                                     | 78     | 8      | 40     | 30    |
| Revoked                                       | 42     | 10     | 14     | 18    |