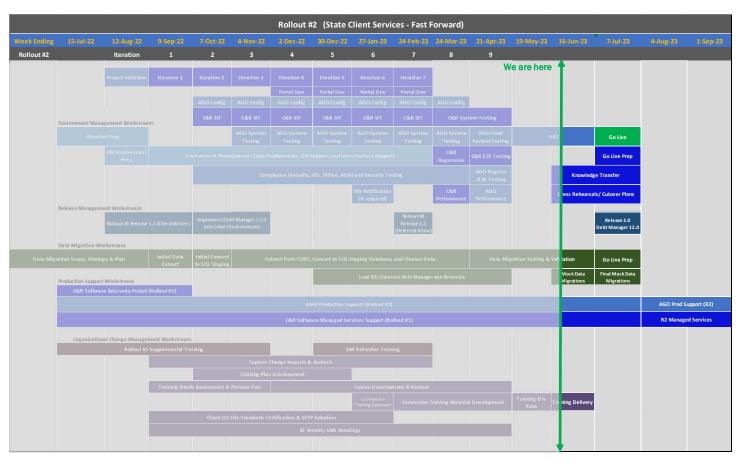

## Rollout #2 - Program Timeline

## **Implementation Progress**

Remaining activities leading up to Go Live launch

- Currently executing User Acceptance Testing (UAT)
  - Validating that the DM Application works as expected
    - ✓ Completed UAT Cycle 1 successfully
    - Conduct UAT Cycle 2 Validation testing
- Complete Secure File Transfer Protocol (SFTP) Setup and Finish Certification File Testing
- Conduct Go Live Preparation
  - Finalize Cutover Plan
  - Conduct Dress Rehearsals
- Go Live
  - Launch the updated DM Application on morning of Monday, 7/10