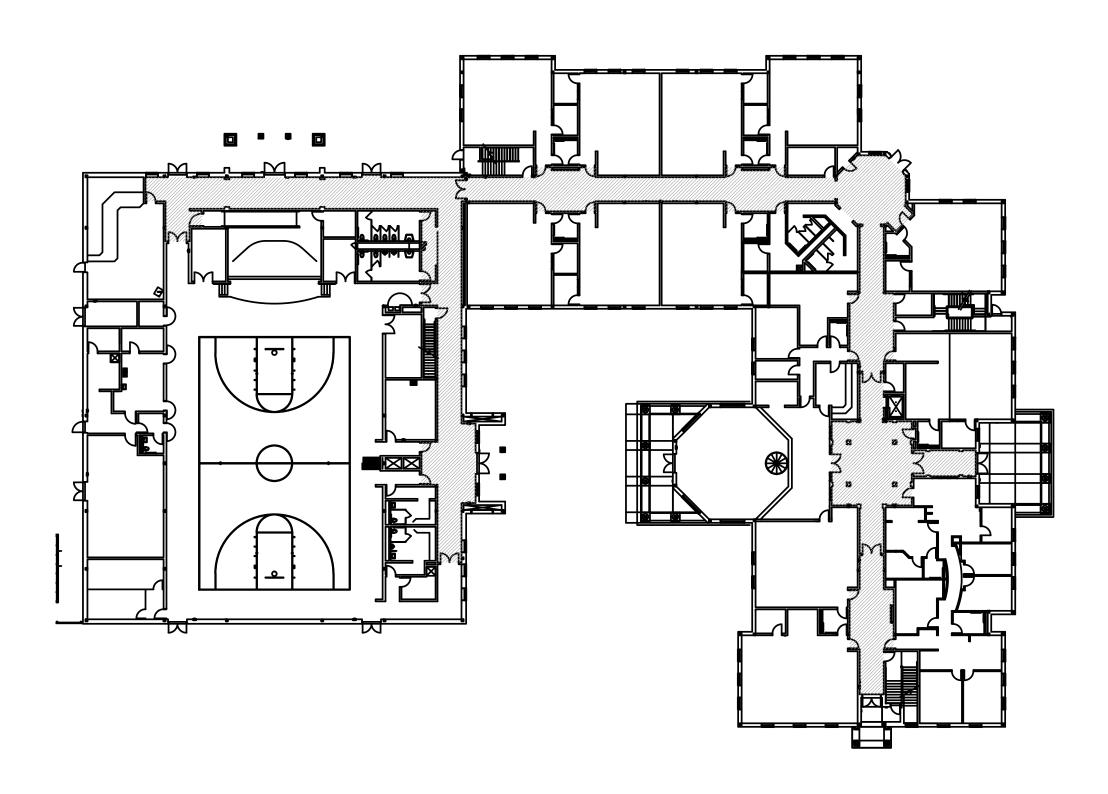

- Page 1: Page one of the Model School Floor Plans represents the best example of what a finished school floor plan should look like when it is submitted to the Ohio Attorney General's Office, for inclusion in OHLEG. The floor plan meets all of the specifications set forth in the Floor Plan Checklist, provided in the Emergency Operations Plan developed by the Ohio Attorney General's School Safety Taskforce.
- Page 2: Page two is an example of a blank floor plan, which should be readily obtainable by the school district. This blank floor plan can be customized to meet the requested specifications using the symbols and/or stickers provided on pages four six of this Attachment A.
- Page 3: Page three is also a blank floor plan, but is showing shaded corridors. Corridors on some floor plans may be shaded in CAD drawings provided by the school district's architecture firm.
- Page 4: Page four provides the Legend Key recommended for use in developing school floor plans. These legends can be printed on clear label sheets, cut to size and be affixed to the blank floor plans referenced on pages two and three.
- **Page 5:** Page five provides the symbols used to mark the school floor plans, as specified in the Legend Key. These symbols can be printed on clear label sheets, cut to size and be affixed to the blank floor plans to mark the key areas of the floor plans.
- Page 6: Page six provides room numbers that can be used to mark the rooms shown in the floor plans. These symbols can be printed on clear label sheets, cut to size and be affixed to the blank floor plans to mark the rooms located on the floor plans.