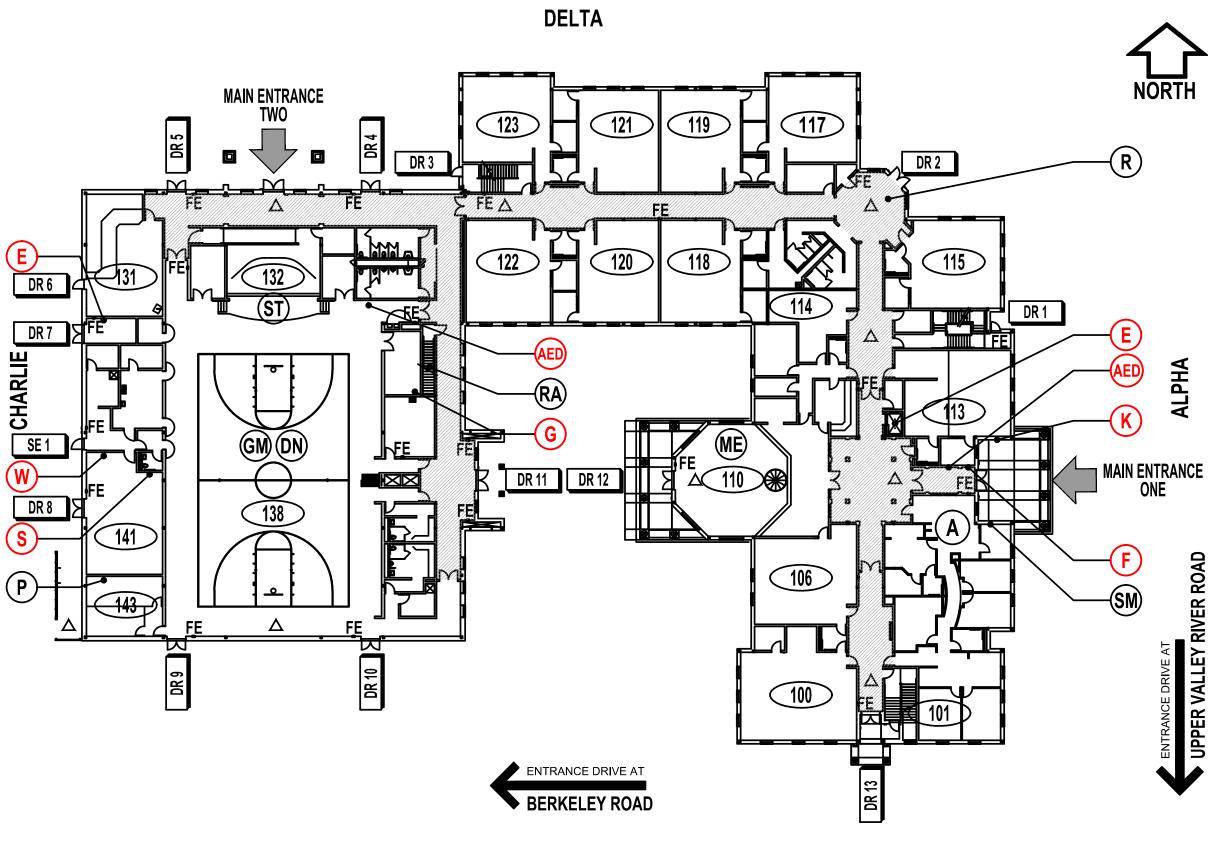

- Page 1: Page one of the Model School Floor Plans represents the best example of what a finished school floor plan should look like when it is submitted to the Ohio Attorney General's Office, for inclusion in OHLEG. The floor plan meets all of the specifications set forth in the Floor Plan Checklist, provided in the Emergency Operations Plan developed by the Ohio Attorney General's School Safety Taskforce.
- Page 2: Page two is an example of a blank floor plan, which should be readily obtainable by the school district. This blank floor plan can be customized to meet the requested specifications using the symbols and/or stickers provided on pages four six of this Attachment A.
- Page 3: Page three is also a blank floor plan, but is showing shaded corridors. Corridors on some floor plans may be shaded in CAD drawings provided by the school district's architecture firm.
- Page 4: Page four provides the Legend Key recommended for use in developing school floor plans. These legends can be printed on clear label sheets, cut to size and be affixed to the blank floor plans referenced on pages two and three.
- **Page 5:** Page five provides the symbols used to mark the school floor plans, as specified in the Legend Key. These symbols can be printed on clear label sheets, cut to size and be affixed to the blank floor plans to mark the key areas of the floor plans.
- Page 6: Page six provides room numbers that can be used to mark the rooms shown in the floor plans. These symbols can be printed on clear label sheets, cut to size and be affixed to the blank floor plans to mark the rooms located on the floor plans.