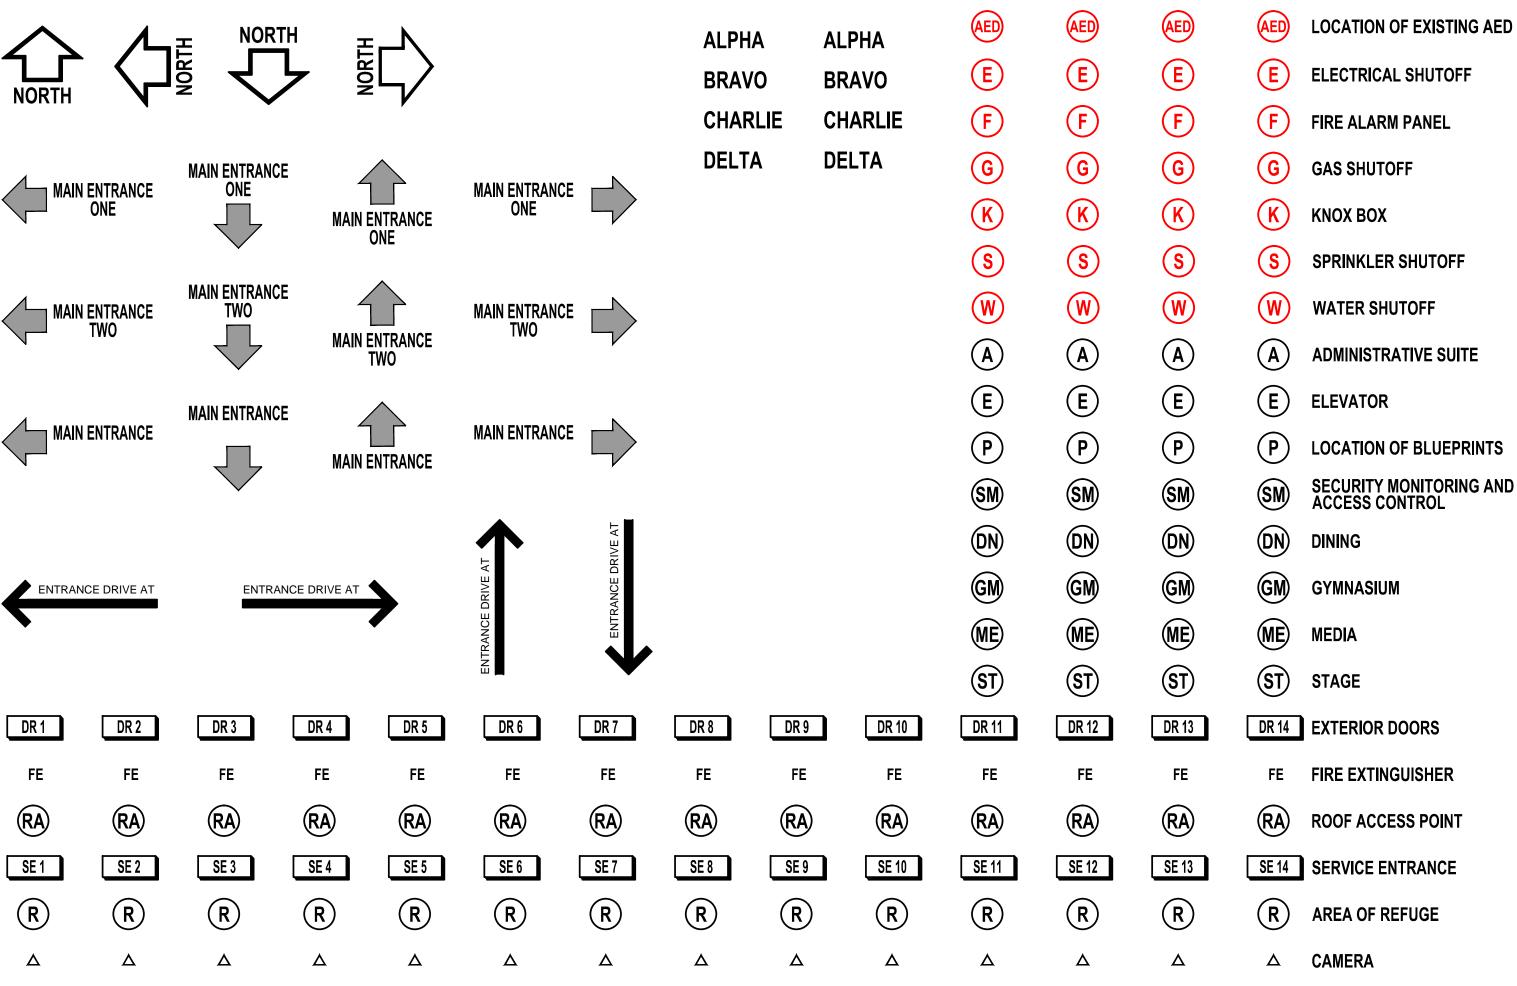

- Page 1: Page one of the Model School Floor Plans represents the best example of what a finished school floor plan should look like when it is submitted to the Ohio Attorney General's Office, for inclusion in OHLEG. The floor plan meets all of the specifications set forth in the Floor Plan Checklist, provided in the Emergency Operations Plan developed by the Ohio Attorney General's School Safety Taskforce.
- Page 2: Page two is an example of a blank floor plan, which should be readily obtainable by the school district. This blank floor plan can be customized to meet the requested specifications using the symbols and/or stickers provided on pages four six of this Attachment A.
- Page 3: Page three is also a blank floor plan, but is showing shaded corridors. Corridors on some floor plans may be shaded in CAD drawings provided by the school district's architecture firm.
- Page 4: Page four provides the Legend Key recommended for use in developing school floor plans. These legends can be printed on clear label sheets, cut to size and be affixed to the blank floor plans referenced on pages two and three.
- **Page 5:** Page five provides the symbols used to mark the school floor plans, as specified in the Legend Key. These symbols can be printed on clear label sheets, cut to size and be affixed to the blank floor plans to mark the key areas of the floor plans.
- Page 6: Page six provides room numbers that can be used to mark the rooms shown in the floor plans. These symbols can be printed on clear label sheets, cut to size and be affixed to the blank floor plans to mark the rooms located on the floor plans.