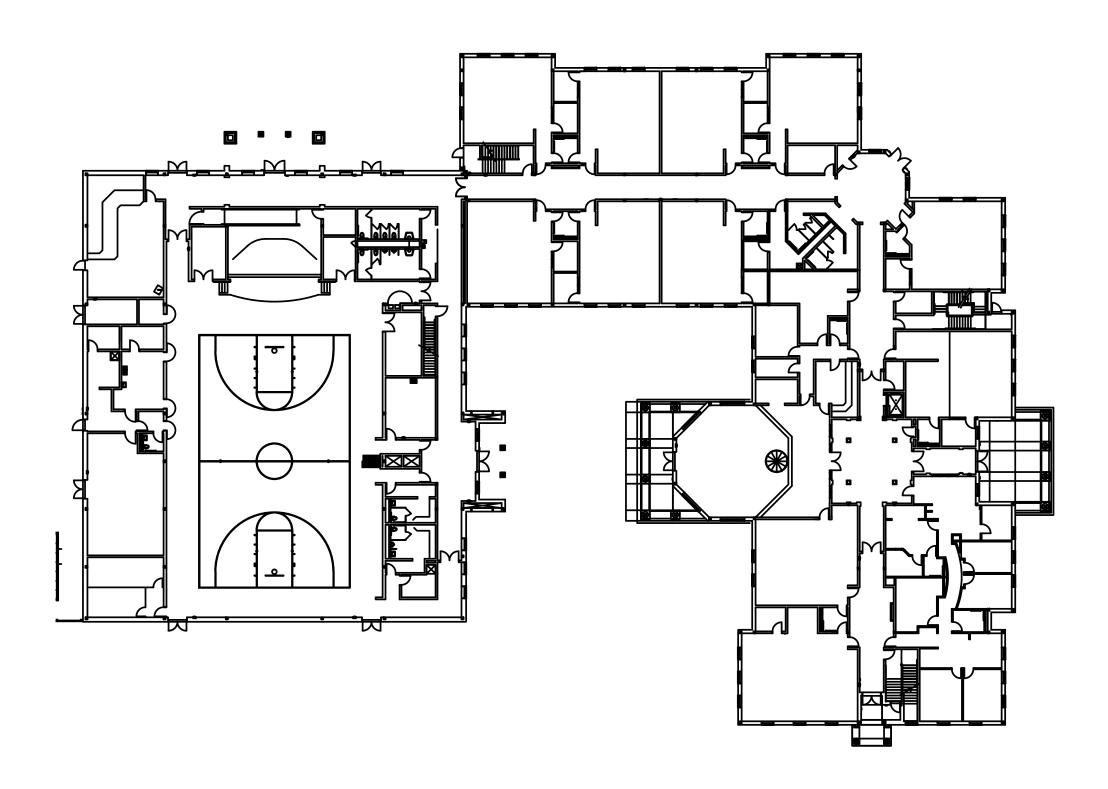

- Page 1: Page one of the Model School Floor Plans represents the best example of what a finished school floor plan should look like when it is submitted to the Ohio Attorney General's Office, for inclusion in OHLEG. The floor plan meets all of the specifications set forth in the Floor Plan Checklist, provided in the Emergency Operations Plan developed by the Ohio Attorney General's School Safety Taskforce.
- Page 2: Page two is an example of a blank floor plan, which should be readily obtainable by the school district. This blank floor plan can be customized to meet the requested specifications using the symbols and/or stickers provided on pages four six of this Attachment A.
- Page 3: Page three is also a blank floor plan, but is showing shaded corridors. Corridors on some floor plans may be shaded in CAD drawings provided by the school district's architecture firm.
- Page 4: Page four provides the Legend Key recommended for use in developing school floor plans. These legends can be printed on clear label sheets, cut to size and be affixed to the blank floor plans referenced on pages two and three.
- **Page 5:** Page five provides the symbols used to mark the school floor plans, as specified in the Legend Key. These symbols can be printed on clear label sheets, cut to size and be affixed to the blank floor plans to mark the key areas of the floor plans.
- Page 6: Page six provides room numbers that can be used to mark the rooms shown in the floor plans. These symbols can be printed on clear label sheets, cut to size and be affixed to the blank floor plans to mark the rooms located on the floor plans.