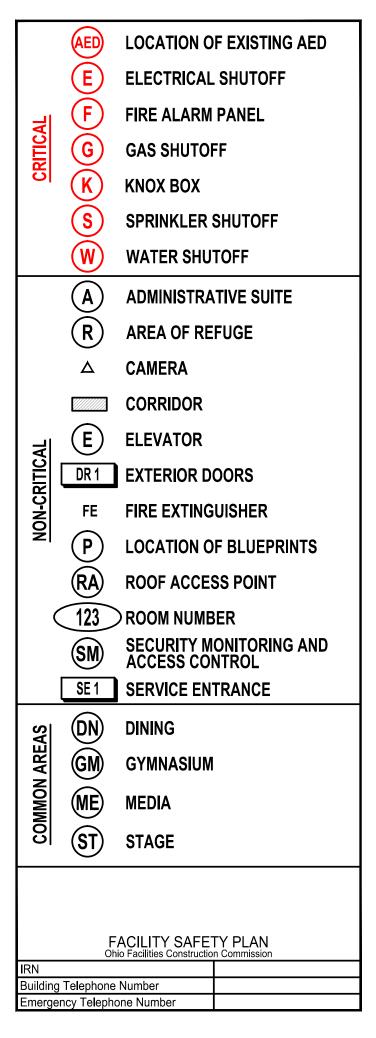

- Page 1: Page one of the Model School Floor Plans represents the best example of what a finished school floor plan should look like when it is submitted to the Ohio Attorney General's Office, for inclusion in OHLEG. The floor plan meets all of the specifications set forth in the Floor Plan Checklist, provided in the Emergency Operations Plan developed by the Ohio Attorney General's School Safety Taskforce.
- Page 2: Page two is an example of a blank floor plan, which should be readily obtainable by the school district. This blank floor plan can be customized to meet the requested specifications using the symbols and/or stickers provided on pages four six of this Attachment A.
- Page 3: Page three is also a blank floor plan, but is showing shaded corridors. Corridors on some floor plans may be shaded in CAD drawings provided by the school district's architecture firm.
- Page 4: Page four provides the Legend Key recommended for use in developing school floor plans. These legends can be printed on clear label sheets, cut to size and be affixed to the blank floor plans referenced on pages two and three.
- **Page 5:** Page five provides the symbols used to mark the school floor plans, as specified in the Legend Key. These symbols can be printed on clear label sheets, cut to size and be affixed to the blank floor plans to mark the key areas of the floor plans.
- Page 6: Page six provides room numbers that can be used to mark the rooms shown in the floor plans. These symbols can be printed on clear label sheets, cut to size and be affixed to the blank floor plans to mark the rooms located on the floor plans.