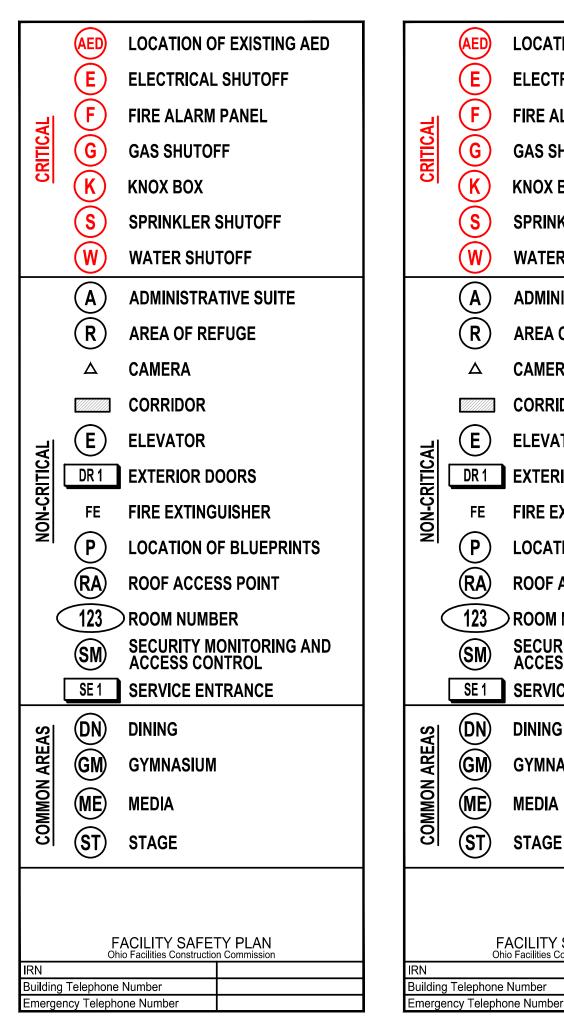

- Page 1: Page one of the Model School Floor Plans represents the best example of what a finished school floor plan should look like when it is submitted to the Ohio Attorney General's Office, for inclusion in OHLEG. The floor plan meets all of the specifications set forth in the Floor Plan Checklist, provided in the Emergency Operations Plan developed by the Ohio Attorney General's School Safety Taskforce.
- Page 2: Page two is an example of a blank floor plan, which should be readily obtainable by the school district. This blank floor plan can be customized to meet the requested specifications using the symbols and/or stickers provided on pages four six of this Attachment A.
- Page 3: Page three is also a blank floor plan, but is showing shaded corridors. Corridors on some floor plans may be shaded in CAD drawings provided by the school district's architecture firm.
- Page 4: Page four provides the Legend Key recommended for use in developing school floor plans. These legends can be printed on clear label sheets, cut to size and be affixed to the blank floor plans referenced on pages two and three.
- **Page 5:** Page five provides the symbols used to mark the school floor plans, as specified in the Legend Key. These symbols can be printed on clear label sheets, cut to size and be affixed to the blank floor plans to mark the key areas of the floor plans.
- Page 6: Page six provides room numbers that can be used to mark the rooms shown in the floor plans. These symbols can be printed on clear label sheets, cut to size and be affixed to the blank floor plans to mark the rooms located on the floor plans.