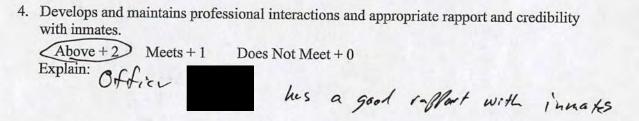

| with inmates. |            | essional interactions |           |     |       |      |
|---------------|------------|-----------------------|-----------|-----|-------|------|
| Above + 2     | Meets + 1  | Does Not Meet +       | 0         |     |       |      |
|               |            | does her              | very best | +0  | Make. | 54 ~ |
| the in        | mates have | the items             | 46        | 11: | ,,    |      |