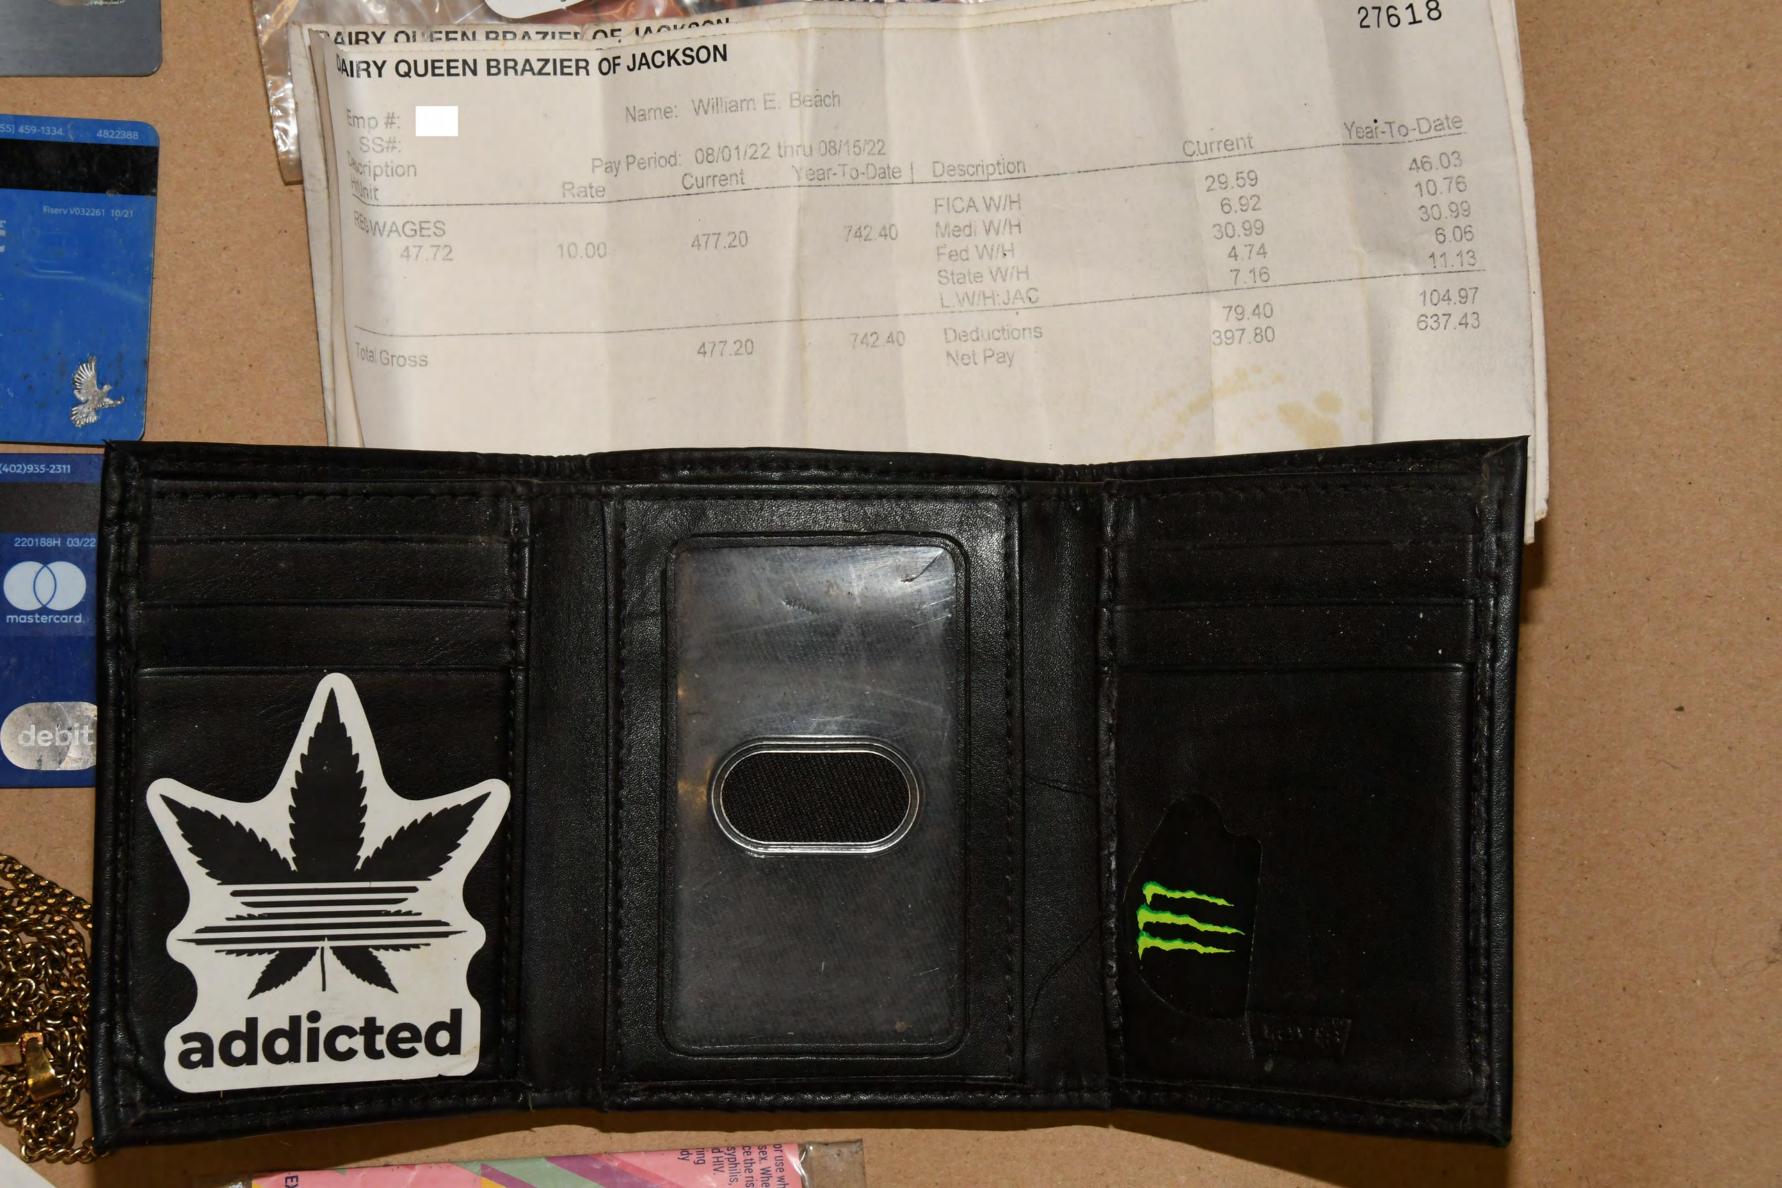

## DAIRY QUEEN BRAZIER OF JACKSON

| Emp #:<br>SS#:<br>Description | Name: William E. Beach  Pay Period: 08/01/22 thru 08/15/22  Rate Current Year-To-Date 1 |        |                                                                                                                                                                                                                                                                                                                                                                                                                                                                                                                                                                                                                                                                                                                                                                                                                                                                                                                                                                                                                                                                                                                                                                                                                                                                                                                                                                                                                                                                                                                                                                                                                                                                                                                                                                                                                                                                                                                                                                                                                                                                                                                               | Description                                   | Current                                |  |
|-------------------------------|-----------------------------------------------------------------------------------------|--------|-------------------------------------------------------------------------------------------------------------------------------------------------------------------------------------------------------------------------------------------------------------------------------------------------------------------------------------------------------------------------------------------------------------------------------------------------------------------------------------------------------------------------------------------------------------------------------------------------------------------------------------------------------------------------------------------------------------------------------------------------------------------------------------------------------------------------------------------------------------------------------------------------------------------------------------------------------------------------------------------------------------------------------------------------------------------------------------------------------------------------------------------------------------------------------------------------------------------------------------------------------------------------------------------------------------------------------------------------------------------------------------------------------------------------------------------------------------------------------------------------------------------------------------------------------------------------------------------------------------------------------------------------------------------------------------------------------------------------------------------------------------------------------------------------------------------------------------------------------------------------------------------------------------------------------------------------------------------------------------------------------------------------------------------------------------------------------------------------------------------------------|-----------------------------------------------|----------------------------------------|--|
| REGWAGES<br>47.72             | 10.00                                                                                   | 477.20 | Consideration and the | FICA W/H Medi W/H Fed W/H State W/H L W/H:JAC | 29.59<br>6.92<br>30.99<br>4.74<br>7.16 |  |
| Total Gross                   |                                                                                         | 477.20 | 742.40                                                                                                                                                                                                                                                                                                                                                                                                                                                                                                                                                                                                                                                                                                                                                                                                                                                                                                                                                                                                                                                                                                                                                                                                                                                                                                                                                                                                                                                                                                                                                                                                                                                                                                                                                                                                                                                                                                                                                                                                                                                                                                                        | Deductions<br>Net Pay                         | 79.40                                  |  |

27618

Year-To-Da

PLATINUM

WILLIAM E BEACH

WILLIAM BEACH

GO2 BANK

DEBIT

S. p

\$100

debit

Customer Service: Via WalmartMoneyCard.com, app or (877) 937-4098

12524C002

AUTHORIZED SIGNATURE

11174 P 05/22 ICA-15622

This Card is issued by Green Dot Bank, pursuant to a license by Mastercard International.

WILLIAM BEACH

THRU 05/26 CODE 887

WILLIAM BEACH

DEBIT VISA

FOR CUSTOMER SERVICE CALLIVENMO AT 855-204-4090 OR CONTACT CARDSUPPORT EVENMO COM

THIS CARD IS ISSUED BY THE BANGORP BANK PURSUANT TO LICENSE BY MASTERCARD INTERNATIONAL. ITS USE IS SUBJECT TO THE CARDHOLDER AGREEMENT AS WELL AS ANY OTHER AGREEMENTS WITH VENMO AND PAYPAL

WILLIAM BEACH

01/27

631

---

serve

12/29

DEBIT

VISA

03/26 WILLIAM BEACH

This Card is issued by Green Dot Bank, pursuant to a license by Mastercard International.

WILLIAM BEACH

THRU 05/26 CODE 887

Questions? Visit GO2bank.com/helpcenter, the GO2bank app or call (855) 459-1334.

FDIC FDIC

Issued by GO2bank, Member FDIC, pursuant to a license from Visa U.S.A., Inc. The use of this card is subject to the Cardholder Agreement.

WILLIAM BEACH

CODE

170

Customer Service (844) 896-4937 Outside the U.S. and Canada: (402)935-2311

www.paypal.com

Authorized Signature Not Valid Unless'Signed

278

mastercard.

This card is issued by The Bancorp Bank pursuant to license by Mastercard International. Its use is subject to the Cardholder

5001 MADE IN AUSTRIA GLOCK, INC., SMYRNA, GA.