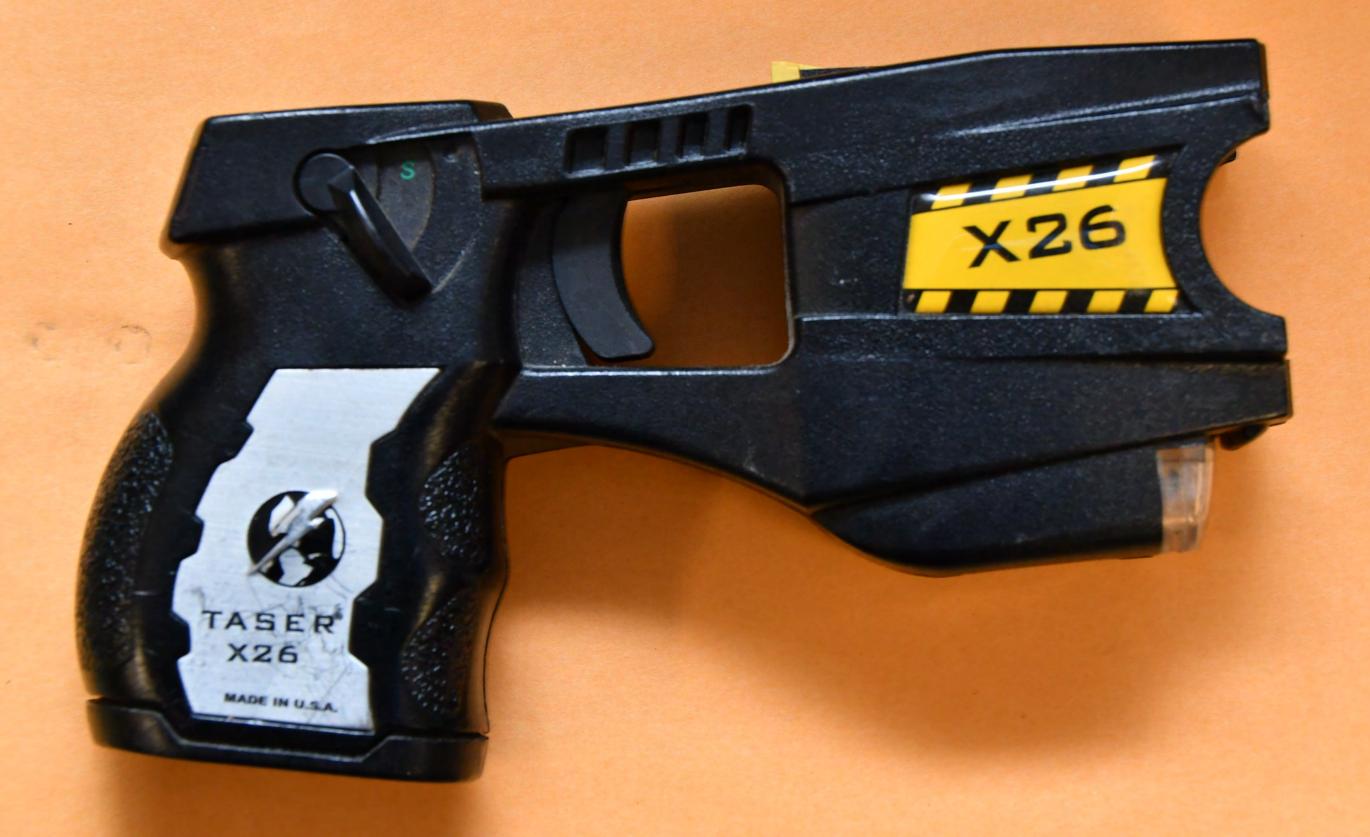

nk, pursuant to a license by Mastercard International.

WILLIAM BEACH

THRU 05/26 CODE 887



Questions? Visit GO2bank.com/helpcenter, the GO2bank app or call (855) 459-1334.



FDIC FDIC

Issued by GO2bank, Member FDIC, pursuant to a license from Visa U.S.A., Inc. The use of this card is subject to the Cardholder Agreement.

WILLIAM BEACH

CODE

170



Customer Service (844) 896-4937 Outside the U.S. and Canada: (402)935-2311

www.paypal.com

Authorized Signature Not Valid Unless'Signed

278





mastercard.

This card is issued by The Bancorp Bank pursuant to license by Mastercard International. Its use is subject to the Cardholder

























5001 MADE IN AUSTRIA GLOCK, INC., SMYRNA, GA.

## SGT. Wilson, Tason

MADE IN AUSTRIA GLOCK, INC., SMYRNA, GA.





1.









LT.



LT.