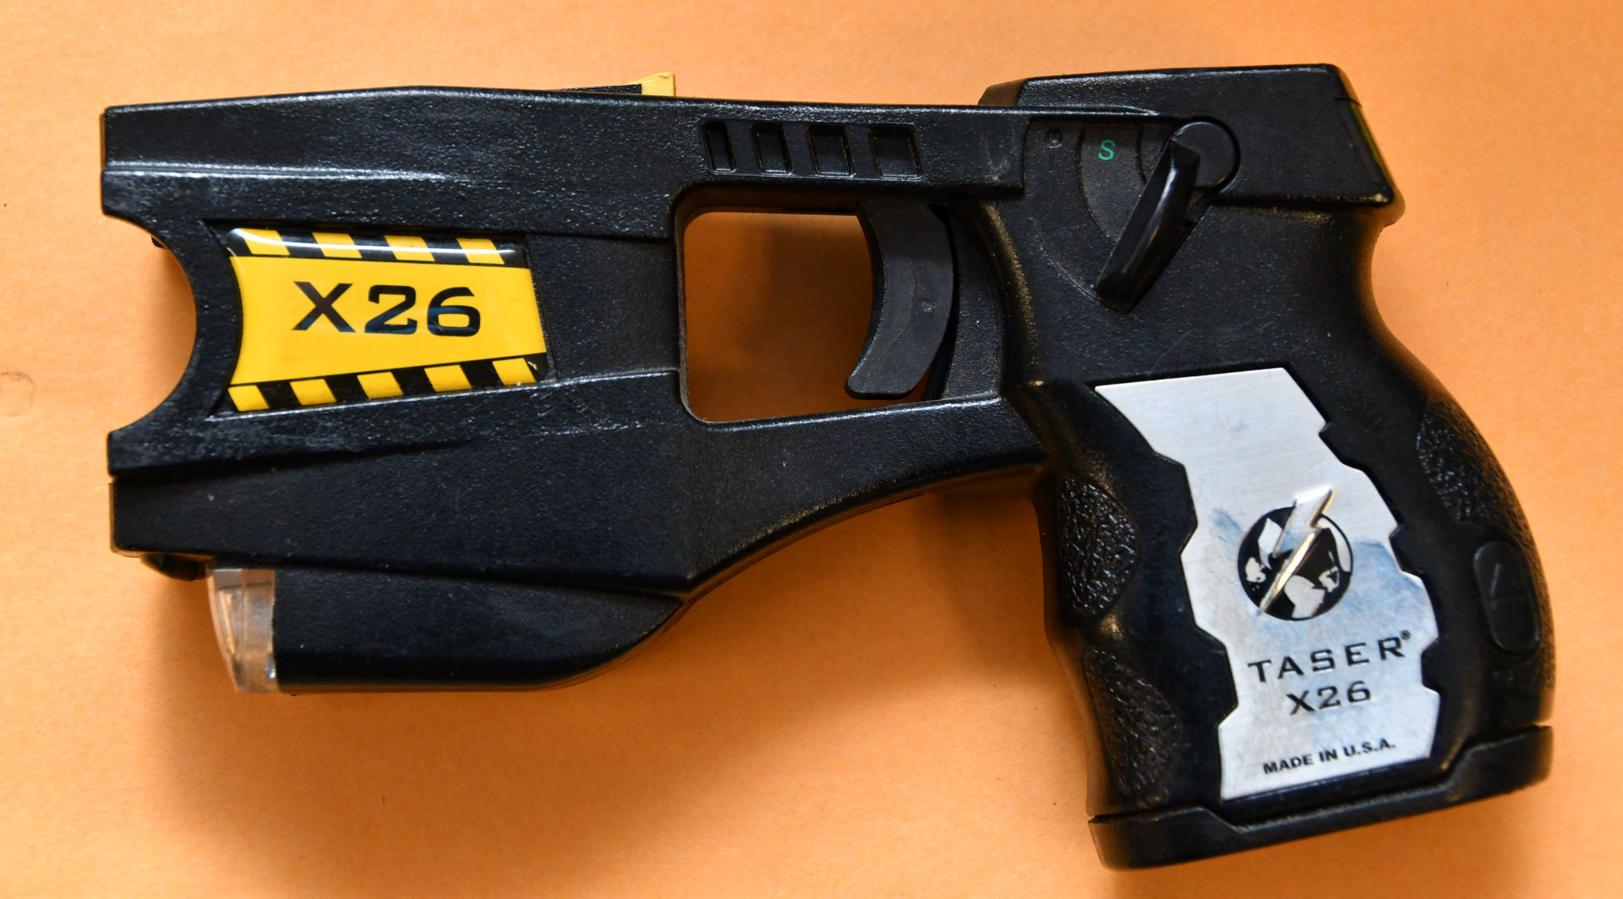

suant to a license by Mastercard International.

WILLIAM BEACH

THRU 05/26 CODE 887



Questions? Visit GO2bank.com/helpcenter, the GO2bank app or call (855) 459-1334.



FDIC FDIC

Issued by GO2bank, Member FDIC, pursuant to a license from Visa U.S.A., Inc. The use of this card is subject to the Cardholder Agreement.

WILLIAM BEACH

CODE

170



Customer Service (844) 896-4937 Outside the U.S. and Canada: (402)935-2311

www.paypal.com

Authorized Signature Not Valid Unless'Signed

278





mastercard.

This card is issued by The Bancorp Bank pursuant to license by Mastercard International. Its use is subject to the Cardholder

























5001 MADE IN AUSTRIA GLOCK, INC., SMYRNA, GA.

## SGT. Wilson, Tason

MADE IN AUSTRIA GLOCK, INC., SMYRNA, GA.





1.









LT.



LT.