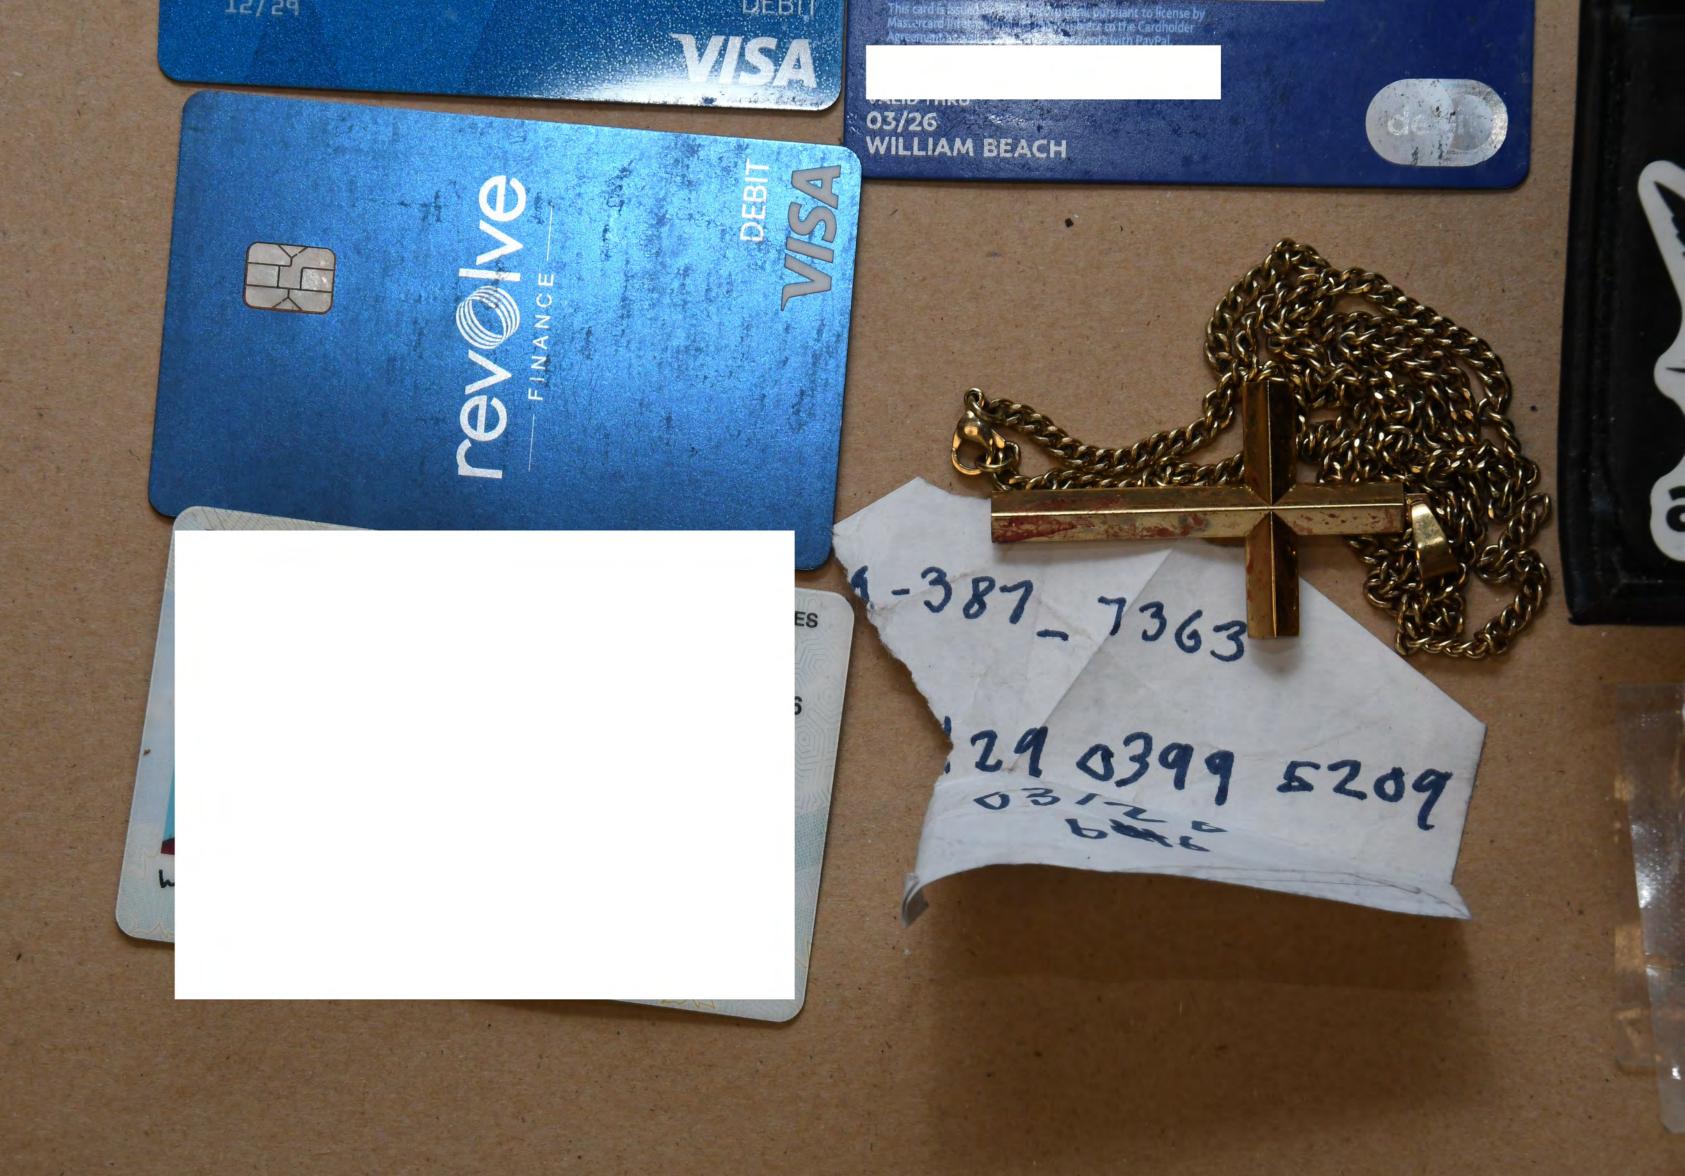

27618

Year-To-Da

PLATINUM

WILLIAM E BEACH

WILLIAM BEACH

GO2 BANK

DEBIT

S. p

\$100

debit

Customer Service: Via WalmartMoneyCard.com, app or (877) 937-4098

12524C002

AUTHORIZED SIGNATURE

11174 P 05/22 ICA-15622

This Card is issued by Green Dot Bank, pursuant to a license by Mastercard International.

WILLIAM BEACH

THRU 05/26 CODE 887

WILLIAM BEACH

DEBIT VISA

FOR CUSTOMER SERVICE CALLIVENMO AT 855-204-4090 OR CONTACT CARDSUPPORT EVENMO COM

THIS CARD IS ISSUED BY THE BANGORP BANK PURSUANT TO LICENSE BY MASTERCARD INTERNATIONAL. ITS USE IS SUBJECT TO THE CARDHOLDER AGREEMENT AS WELL AS ANY OTHER AGREEMENTS WITH VENMO AND PAYPAL

WILLIAM BEACH

01/27

631

---

serve

12/29

DEBIT

VISA

03/26 WILLIAM BEACH

This Card is issued by Green Dot Bank, pursuant to a license by Mastercard International.

WILLIAM BEACH

THRU 05/26 CODE 887

Questions? Visit GO2bank.com/helpcenter, the GO2bank app or call (855) 459-1334.

FDIC FDIC

Issued by GO2bank, Member FDIC, pursuant to a license from Visa U.S.A., Inc. The use of this card is subject to the Cardholder Agreement.

WILLIAM BEACH

CODE

170

Customer Service (844) 896-4937 Outside the U.S. and Canada: (402)935-2311

www.paypal.com

Authorized Signature Not Valid Unless'Signed

278

mastercard.

This card is issued by The Bancorp Bank pursuant to license by Mastercard International. Its use is subject to the Cardholder

5001 MADE IN AUSTRIA GLOCK, INC., SMYRNA, GA.