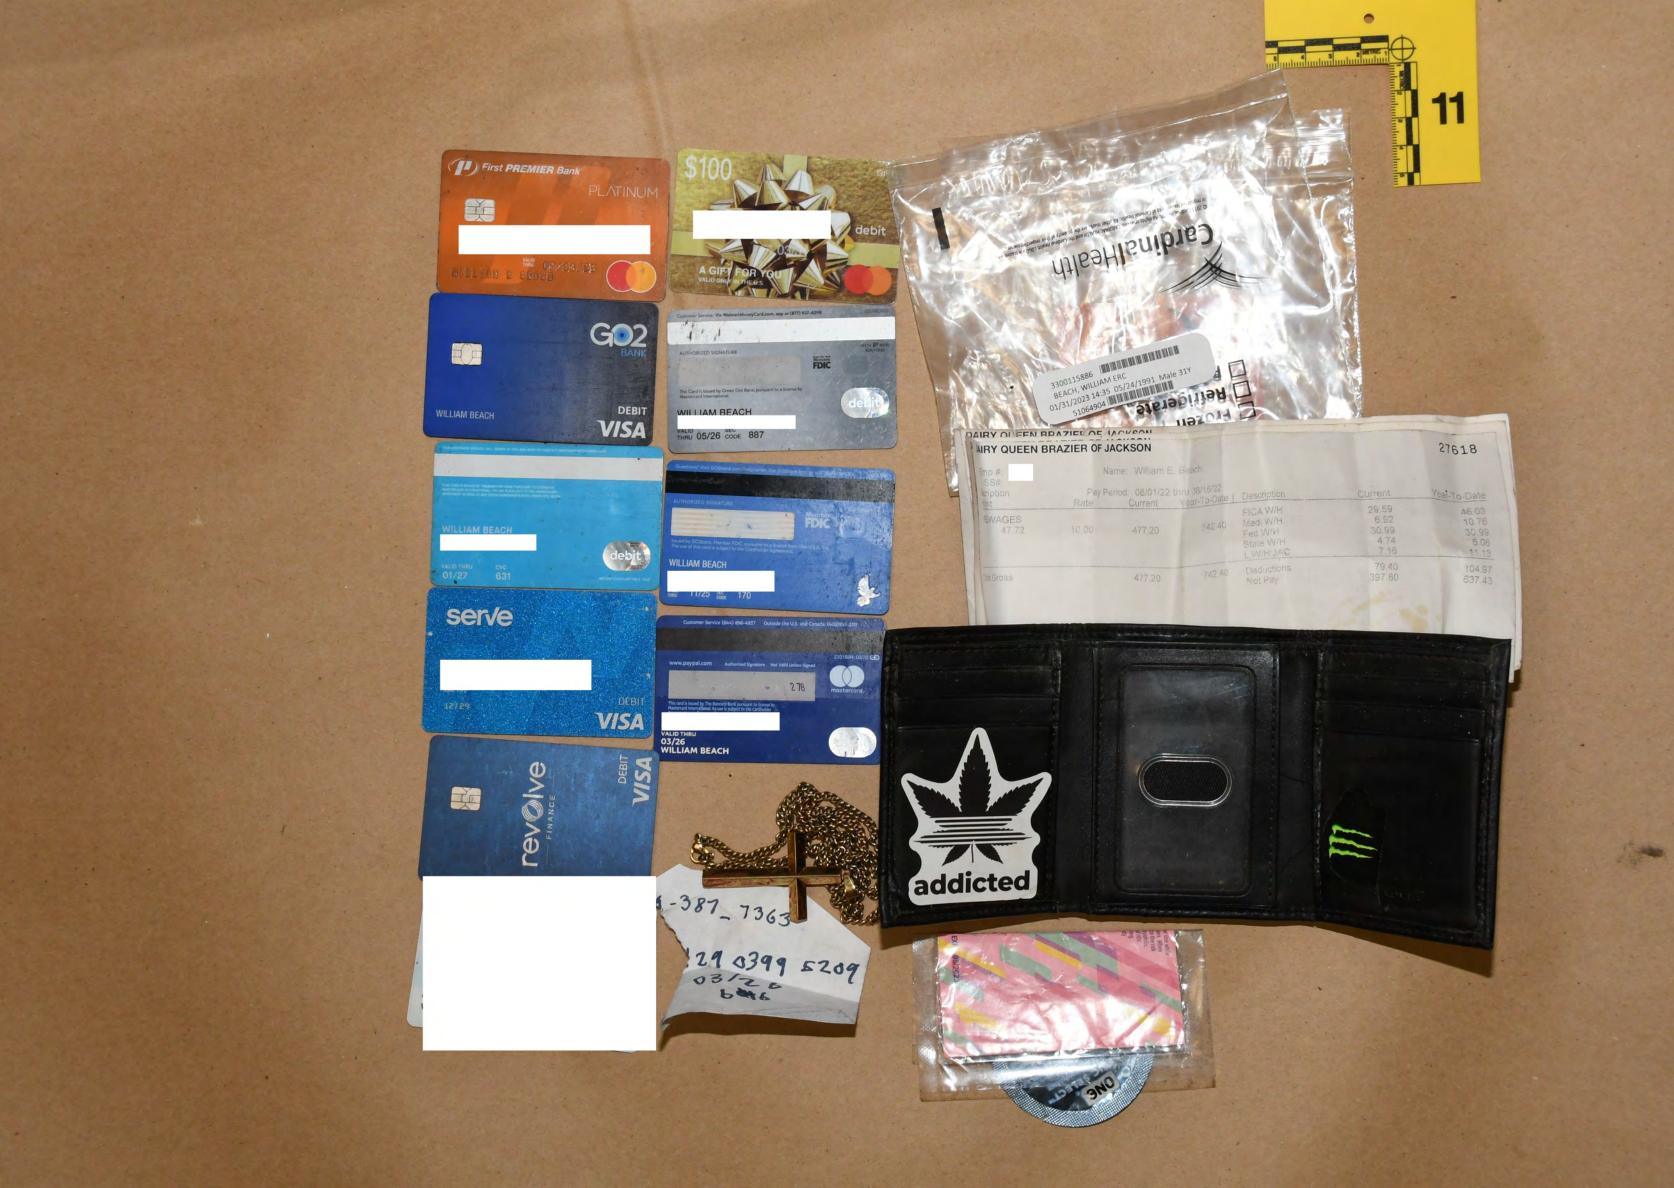

## DAIRY QUEEN BRAZIER OF JACKSON

| Emp #:<br>SS#:<br>Description | Name: William E. Beach  Pay Period: 08/01/22 thru 08/15/22  Rate Current Year-To-Date 1 |        |                                                                                                                                                                                                                                                                                                                                                                                                                                                                                                                                                                                                                                                                                                                                                                                                                                                                                                                                                                                                                                                                                                                                                                                                                                                                                                                                                                                                                                                                                                                                                                                                                                                                                                                                                                                                                                                                                                                                                                                                                                                                                                                               | Description                                   | Current                                |  |
|-------------------------------|-----------------------------------------------------------------------------------------|--------|-------------------------------------------------------------------------------------------------------------------------------------------------------------------------------------------------------------------------------------------------------------------------------------------------------------------------------------------------------------------------------------------------------------------------------------------------------------------------------------------------------------------------------------------------------------------------------------------------------------------------------------------------------------------------------------------------------------------------------------------------------------------------------------------------------------------------------------------------------------------------------------------------------------------------------------------------------------------------------------------------------------------------------------------------------------------------------------------------------------------------------------------------------------------------------------------------------------------------------------------------------------------------------------------------------------------------------------------------------------------------------------------------------------------------------------------------------------------------------------------------------------------------------------------------------------------------------------------------------------------------------------------------------------------------------------------------------------------------------------------------------------------------------------------------------------------------------------------------------------------------------------------------------------------------------------------------------------------------------------------------------------------------------------------------------------------------------------------------------------------------------|-----------------------------------------------|----------------------------------------|--|
| REGWAGES<br>47.72             | 10.00                                                                                   | 477.20 | Consideration and the | FICA W/H Medi W/H Fed W/H State W/H L W/H:JAC | 29.59<br>6.92<br>30.99<br>4.74<br>7.16 |  |
| Total Gross                   |                                                                                         | 477.20 | 742.40                                                                                                                                                                                                                                                                                                                                                                                                                                                                                                                                                                                                                                                                                                                                                                                                                                                                                                                                                                                                                                                                                                                                                                                                                                                                                                                                                                                                                                                                                                                                                                                                                                                                                                                                                                                                                                                                                                                                                                                                                                                                                                                        | Deductions<br>Net Pay                         | 79.40                                  |  |

27618

Year-To-Da

PLATINUM

WILLIAM E BEACH

WILLIAM BEACH

GO2 BANK

DEBIT

S. p

\$100

debit

Customer Service: Via WalmartMoneyCard.com, app or (877) 937-4098

12524C002

AUTHORIZED SIGNATURE

11174 P 05/22 ICA-15622

This Card is issued by Green Dot Bank, pursuant to a license by Mastercard International.

WILLIAM BEACH

THRU 05/26 CODE 887

WILLIAM BEACH

DEBIT VISA

FOR CUSTOMER SERVICE CALLIVENMO AT 855-204-4090 OR CONTACT CARDSUPPORT EVENMO COM

THIS CARD IS ISSUED BY THE BANGORP BANK PURSUANT TO LICENSE BY MASTERCARD INTERNATIONAL. ITS USE IS SUBJECT TO THE CARDHOLDER AGREEMENT AS WELL AS ANY OTHER AGREEMENTS WITH VENMO AND PAYPAL

WILLIAM BEACH

01/27

631

---

serve

12/29

DEBIT

VISA

03/26 WILLIAM BEACH

This Card is issued by Green Dot Bank, pursuant to a license by Mastercard International.

WILLIAM BEACH

THRU 05/26 CODE 887

Questions? Visit GO2bank.com/helpcenter, the GO2bank app or call (855) 459-1334.

FDIC FDIC

Issued by GO2bank, Member FDIC, pursuant to a license from Visa U.S.A., Inc. The use of this card is subject to the Cardholder Agreement.

WILLIAM BEACH

CODE

170

Customer Service (844) 896-4937 Outside the U.S. and Canada: (402)935-2311

www.paypal.com

Authorized Signature Not Valid Unless'Signed

278

mastercard.

This card is issued by The Bancorp Bank pursuant to license by Mastercard International. Its use is subject to the Cardholder

5001 MADE IN AUSTRIA GLOCK, INC., SMYRNA, GA.