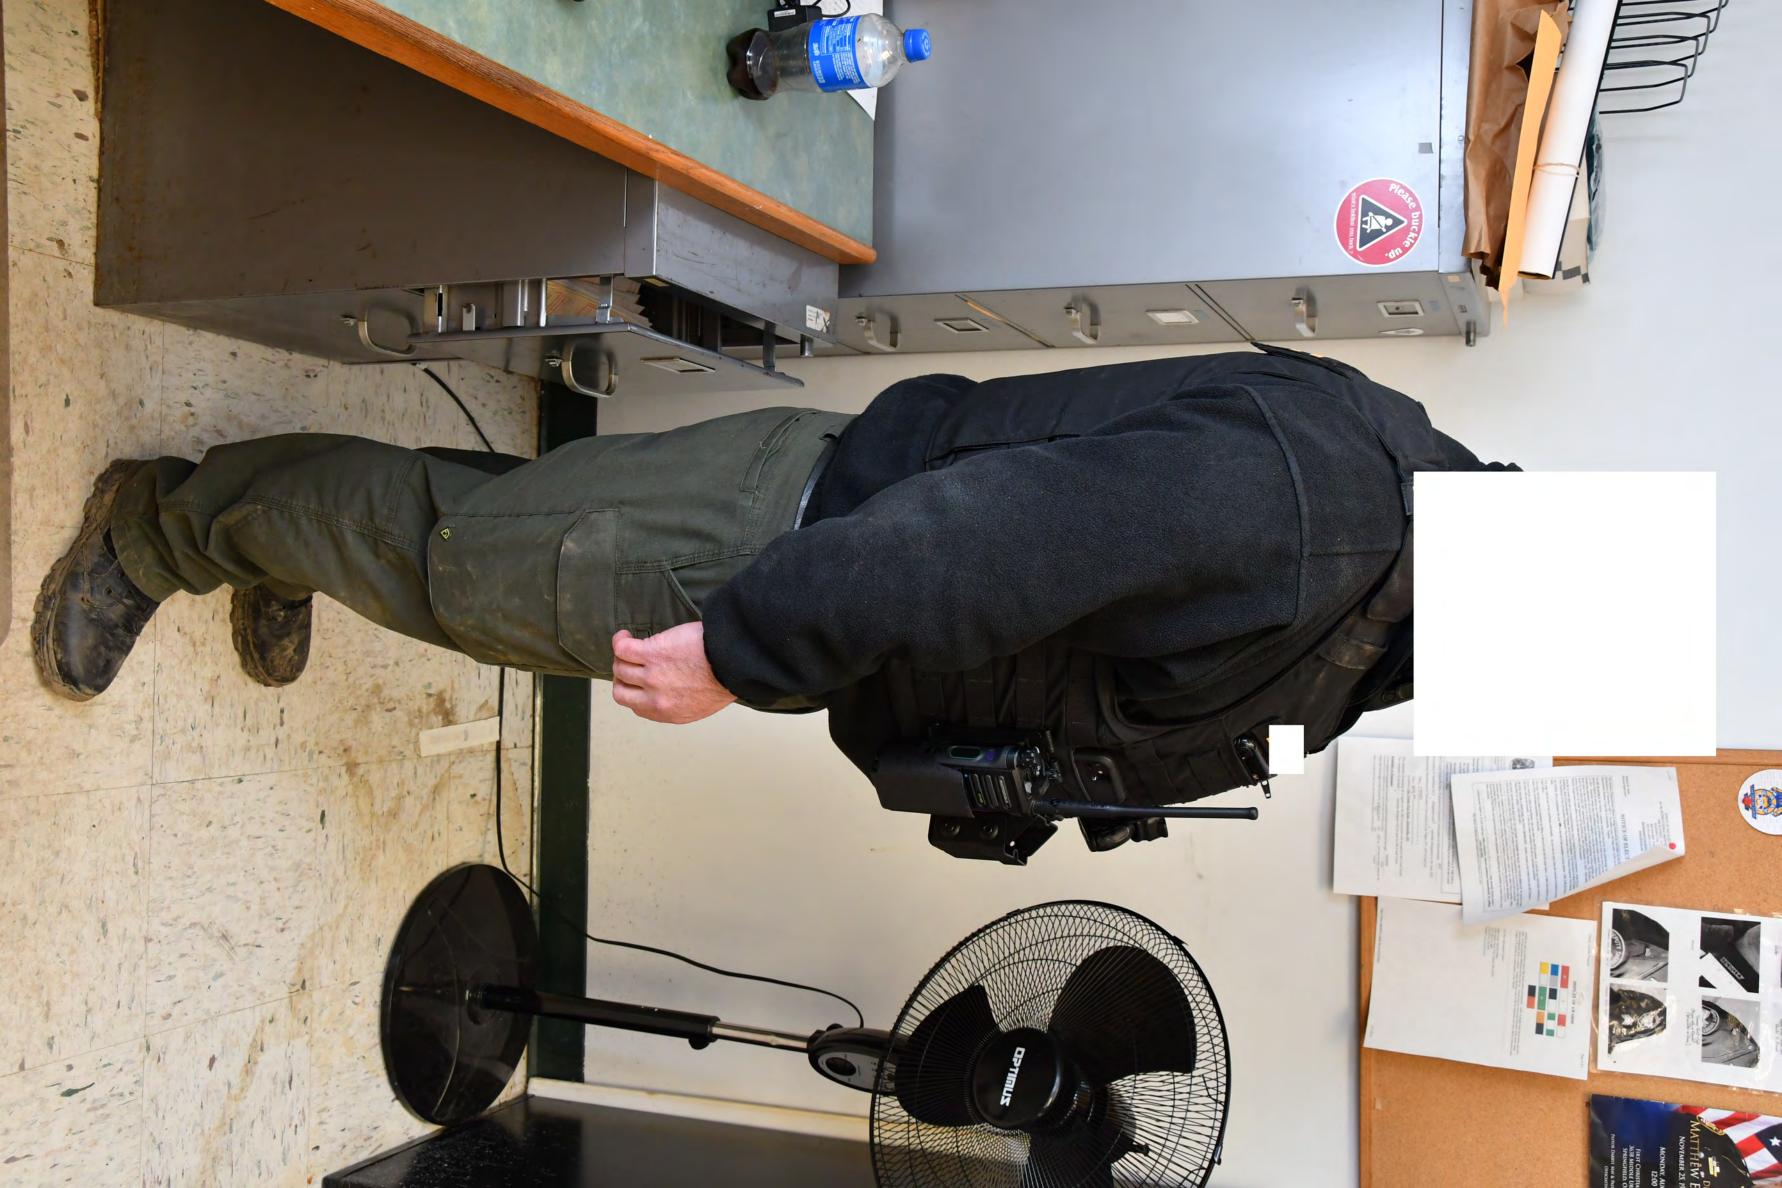

reen Dot Bank, pursuant to a license by Mastercard International.

WILLIAM BEACH

THRU 05/26 CODE 887



Questions? Visit GO2bank.com/helpcenter, the GO2bank app or call (855) 459-1334.



FDIC FDIC

Issued by GO2bank, Member FDIC, pursuant to a license from Visa U.S.A., Inc. The use of this card is subject to the Cardholder Agreement.

WILLIAM BEACH

CODE

170



Customer Service (844) 896-4937 Outside the U.S. and Canada: (402)935-2311

www.paypal.com

Authorized Signature Not Valid Unless'Signed

278





mastercard.

This card is issued by The Bancorp Bank pursuant to license by Mastercard International. Its use is subject to the Cardholder

























5001 MADE IN AUSTRIA GLOCK, INC., SMYRNA, GA.

## SGT. Wilson, Tason

MADE IN AUSTRIA GLOCK, INC., SMYRNA, GA.





1.









LT.



LT.